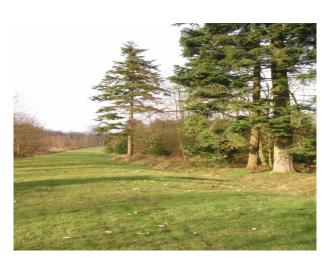

#### Exterior

The extensive area includes:

- Coniferous & Deciduous woodland
- Parkland & Paddocks
- Stables & Outbuildings
- Wildlife in abundance (we often have Red Deer, Foxes, Rabits etc. roaming around)
- Flint Quarry
- Forest lined Avenues, Country Lanes, Footpaths
- Beautiful Victorian Bridges
- Simple, large front/back garden.