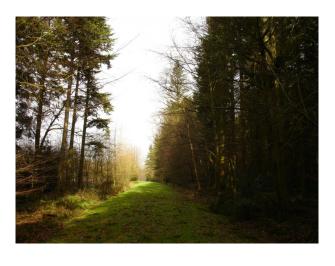

#### Exterior

The extensive area includes:

- Coniferous & Deciduous woodland
- Parkland & Paddocks
- Stables & Outbuildings
- Wildlife in abundance (we often have Red Deer, Foxes, Rabits etc. roaming around)
- Flint Quarry
- Forest lined Avenues, Country Lanes, Footpaths
- Beautiful Victorian Bridges
- Simple, large front/back garden.