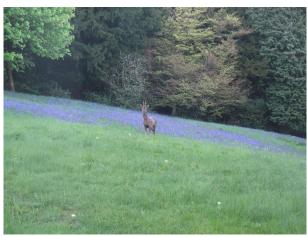

#### Exterior

The extensive area includes:

- Coniferous & Deciduous woodland
- Parkland & Paddocks
- Stables & Outbuildings
- Wildlife in abundance (we often have Red Deer, Foxes, Rabits etc. roaming around)
- Flint Quarry
- Forest lined Avenues, Country Lanes, Footpaths
- Beautiful Victorian Bridges
- Simple, large front/back garden.