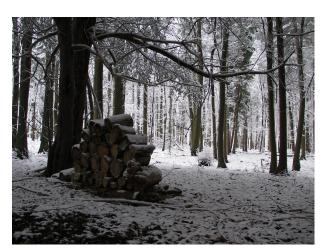

#### Exterior

The extensive area includes:

- Coniferous & Deciduous woodland
- Parkland & Paddocks
- Stables & Outbuildings
- Wildlife in abundance (we often have Red Deer, Foxes, Rabits etc. roaming around)
- Flint Quarry
- Forest lined Avenues, Country Lanes, Footpaths
- Beautiful Victorian Bridges
- Simple, large front/back garden.