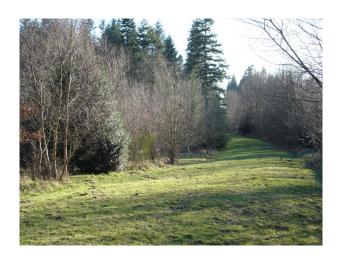

#### Exterior

The extensive area includes:

- Coniferous & Deciduous woodland
- Parkland & Paddocks
- Stables & Outbuildings
- Wildlife in abundance (we often have Red Deer, Foxes, Rabits etc. roaming around)
- Flint Quarry
- Forest lined Avenues, Country Lanes, Footpaths
- Beautiful Victorian Bridges
- Simple, large front/back garden.