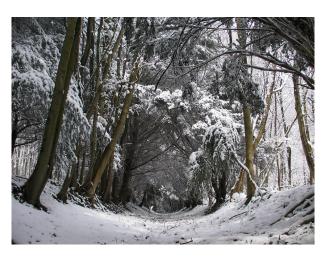

#### Exterior

The extensive area includes:

- Coniferous & Deciduous woodland
- Parkland & Paddocks
- Stables & Outbuildings
- Wildlife in abundance (we often have Red Deer, Foxes, Rabits etc. roaming around)
- Flint Quarry
- Forest lined Avenues, Country Lanes, Footpaths
- Beautiful Victorian Bridges
- Simple, large front/back garden.