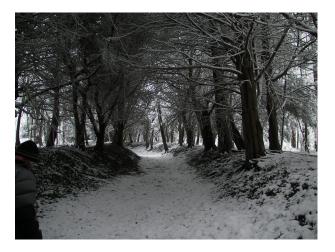

#### Exterior

The extensive area includes:

- Coniferous & Deciduous woodland
- Parkland & Paddocks
- Stables & Outbuildings
- Wildlife in abundance (we often have Red Deer, Foxes, Rabits etc. roaming around)
- Flint Quarry
- Forest lined Avenues, Country Lanes, Footpaths
- Beautiful Victorian Bridges
- Simple, large front/back garden.