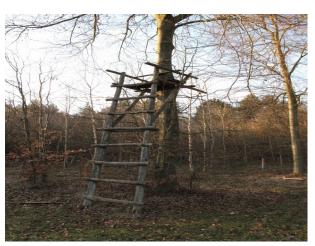

#### Exterior

The extensive area includes:

- Coniferous & Deciduous woodland
- Parkland & Paddocks
- Stables & Outbuildings
- Wildlife in abundance (we often have Red Deer, Foxes, Rabits etc. roaming around)
- Flint Quarry
- Forest lined Avenues, Country Lanes, Footpaths
- Beautiful Victorian Bridges
- Simple, large front/back garden.