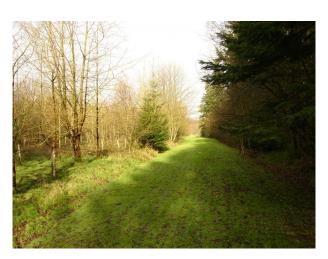

#### Exterior

The extensive area includes:

- Coniferous & Deciduous woodland
- Parkland & Paddocks
- Stables & Outbuildings
- Wildlife in abundance (we often have Red Deer, Foxes, Rabits etc. roaming around)
- Flint Quarry
- Forest lined Avenues, Country Lanes, Footpaths
- Beautiful Victorian Bridges
- Simple, large front/back garden.