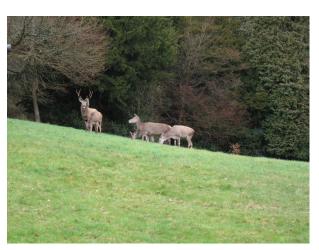

#### Exterior

The extensive area includes:

- Coniferous & Deciduous woodland
- Parkland & Paddocks
- Stables & Outbuildings
- Wildlife in abundance (we often have Red Deer, Foxes, Rabits etc. roaming around)
- Flint Quarry
- Forest lined Avenues, Country Lanes, Footpaths
- Beautiful Victorian Bridges
- Simple, large front/back garden.