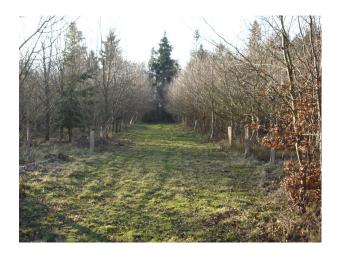

#### Exterior

The extensive area includes:

- Coniferous & Deciduous woodland
- Parkland & Paddocks
- Stables & Outbuildings
- Wildlife in abundance (we often have Red Deer, Foxes, Rabits etc. roaming around)
- Flint Quarry
- Forest lined Avenues, Country Lanes, Footpaths
- Beautiful Victorian Bridges
- Simple, large front/back garden.