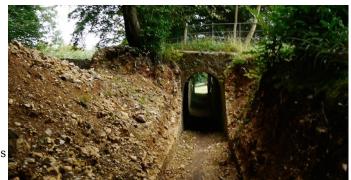

#### Exterior

The extensive area includes:

- Coniferous & Deciduous woodland
- Parkland & Paddocks
- Stables & Outbuildings
- Wildlife in abundance (we often have Red Deer, Foxes, Rabits etc. roaming around)
- Flint Quarry
- Forest lined Avenues, Country Lanes, Footpaths
- Beautiful Victorian Bridges
- Simple, large front/back garden.