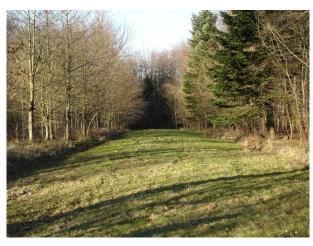

#### Exterior

The extensive area includes:

- Coniferous & Deciduous woodland
- Parkland & Paddocks
- Stables & Outbuildings
- Wildlife in abundance (we often have Red Deer, Foxes, Rabits etc. roaming around)
- Flint Quarry
- Forest lined Avenues, Country Lanes, Footpaths
- Beautiful Victorian Bridges
- Simple, large front/back garden.