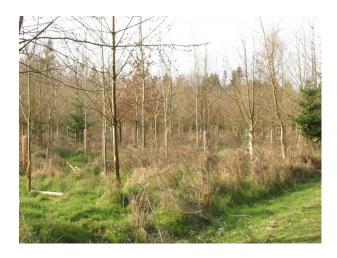

#### Exterior

The extensive area includes:

- Coniferous & Deciduous woodland
- Parkland & Paddocks
- Stables & Outbuildings
- Wildlife in abundance (we often have Red Deer, Foxes, Rabits etc. roaming around)
- Flint Quarry
- Forest lined Avenues, Country Lanes, Footpaths
- Beautiful Victorian Bridges
- Simple, large front/back garden.