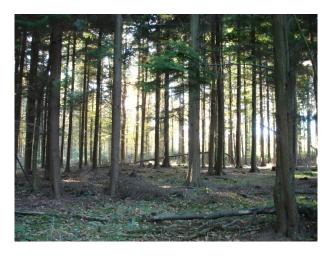

#### Exterior

The extensive area includes:

- Coniferous & Deciduous woodland
- Parkland & Paddocks
- Stables & Outbuildings
- Wildlife in abundance (we often have Red Deer, Foxes, Rabits etc. roaming around)
- Flint Quarry
- Forest lined Avenues, Country Lanes, Footpaths
- Beautiful Victorian Bridges
- Simple, large front/back garden.