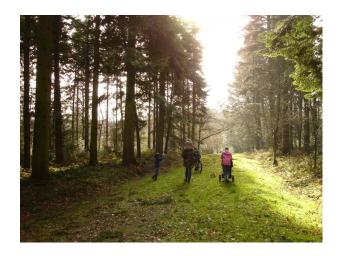

#### Exterior

The extensive area includes:

- Coniferous & Deciduous woodland
- Parkland & Paddocks
- Stables & Outbuildings
- Wildlife in abundance (we often have Red Deer, Foxes, Rabits etc. roaming around)
- Flint Quarry
- Forest lined Avenues, Country Lanes, Footpaths
- Beautiful Victorian Bridges
- Simple, large front/back garden.