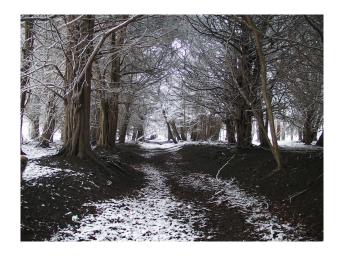

#### Exterior

The extensive area includes:

- Coniferous & Deciduous woodland
- Parkland & Paddocks
- Stables & Outbuildings
- Wildlife in abundance (we often have Red Deer, Foxes, Rabits etc. roaming around)
- Flint Quarry
- Forest lined Avenues, Country Lanes, Footpaths
- Beautiful Victorian Bridges
- Simple, large front/back garden.