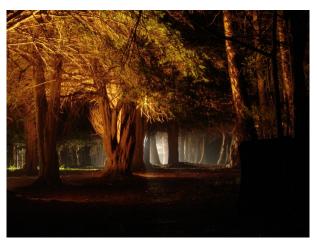

#### Exterior

The extensive area includes:

- Coniferous & Deciduous woodland
- Parkland & Paddocks
- Stables & Outbuildings
- Wildlife in abundance (we often have Red Deer, Foxes, Rabits etc. roaming around)
- Flint Quarry
- Forest lined Avenues, Country Lanes, Footpaths
- Beautiful Victorian Bridges
- Simple, large front/back garden.