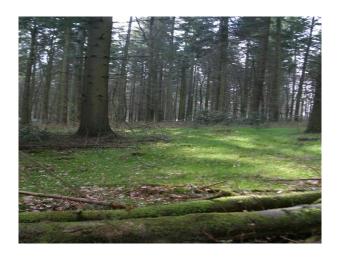

# SE2020 100 Acre Heritage Woodland, Parkland, Wildlife, Stables, Quarry, Country Lanes and Outbuildings For Filming

Multi-faceted and extensive private location for filming. Easily accessible 25 mins from London with many fantastic backdrops for filming including flint quarry, victorian bridges and ancient woodland. This location has vehicle access throughout and backdrops could easily emulate Harry Potter scenery, Canadian forests, middle east (chalk quarry) and ancient England. Experienced cameraman available to offer advice.

#### Exterior

The extensive area includes:

- Coniferous & Deciduous woodland
- Parkland & Paddocks
- Stables & Outbuildings
- Wildlife in abundance (we often have Red Deer, Foxes, Rabits etc. roaming around)
- Flint Quarry
- Forest lined Avenues, Country Lanes, Footpaths
- Beautiful Victorian Bridges
- Simple, large front/back garden.