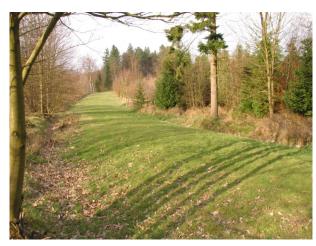

#### Exterior

The extensive area includes:

- Coniferous & Deciduous woodland
- Parkland & Paddocks
- Stables & Outbuildings
- Wildlife in abundance (we often have Red Deer, Foxes, Rabits etc. roaming around)
- Flint Quarry
- Forest lined Avenues, Country Lanes, Footpaths
- Beautiful Victorian Bridges
- Simple, large front/back garden.