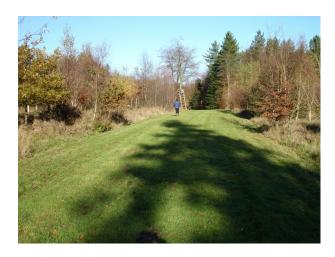

#### Exterior

The extensive area includes:

- Coniferous & Deciduous woodland
- Parkland & Paddocks
- Stables & Outbuildings
- Wildlife in abundance (we often have Red Deer, Foxes, Rabits etc. roaming around)
- Flint Quarry
- Forest lined Avenues, Country Lanes, Footpaths
- Beautiful Victorian Bridges
- Simple, large front/back garden.