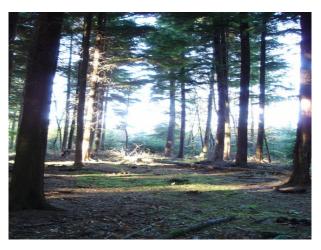

# SE2020 100 Acre Heritage Woodland, Parkland, Wildlife, Stables, Quarry, Country Lanes and Outbuildings For Filming

Multi-faceted and extensive private location for filming. Easily accessible 25 mins from London with many fantastic backdrops for filming including flint quarry, victorian bridges and ancient woodland. This location has vehicle access throughout and backdrops could easily emulate Harry Potter scenery, Canadian forests, middle east (chalk quarry) and ancient England. Experienced cameraman available to offer advice.

#### Exterior

The extensive area includes:

- Coniferous & Deciduous woodland
- Parkland & Paddocks
- Stables & Outbuildings
- Wildlife in abundance (we often have Red Deer, Foxes, Rabits etc. roaming around)
- Flint Quarry
- Forest lined Avenues, Country Lanes, Footpaths
- Beautiful Victorian Bridges
- Simple, large front/back garden.