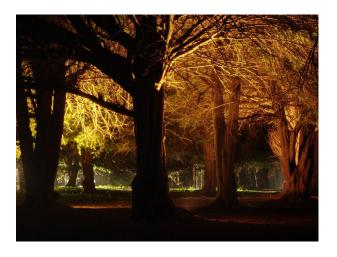

#### Exterior

The extensive area includes:

- Coniferous & Deciduous woodland
- Parkland & Paddocks
- Stables & Outbuildings
- Wildlife in abundance (we often have Red Deer, Foxes, Rabits etc. roaming around)
- Flint Quarry
- Forest lined Avenues, Country Lanes, Footpaths
- Beautiful Victorian Bridges
- Simple, large front/back garden.