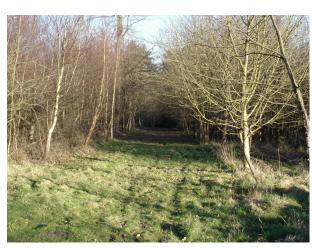

#### Exterior

The extensive area includes:

- Coniferous & Deciduous woodland
- Parkland & Paddocks
- Stables & Outbuildings
- Wildlife in abundance (we often have Red Deer, Foxes, Rabits etc. roaming around)
- Flint Quarry
- Forest lined Avenues, Country Lanes, Footpaths
- Beautiful Victorian Bridges
- Simple, large front/back garden.