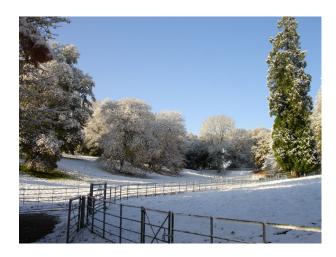

#### Exterior

The extensive area includes:

- Coniferous & Deciduous woodland
- Parkland & Paddocks
- Stables & Outbuildings
- Wildlife in abundance (we often have Red Deer, Foxes, Rabits etc. roaming around)
- Flint Quarry
- Forest lined Avenues, Country Lanes, Footpaths
- Beautiful Victorian Bridges
- Simple, large front/back garden.