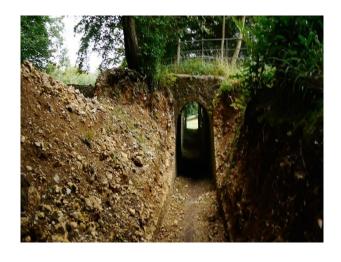

#### Exterior

The extensive area includes:

- Coniferous & Deciduous woodland
- Parkland & Paddocks
- Stables & Outbuildings
- Wildlife in abundance (we often have Red Deer, Foxes, Rabits etc. roaming around)
- Flint Quarry
- Forest lined Avenues, Country Lanes, Footpaths
- Beautiful Victorian Bridges
- Simple, large front/back garden.