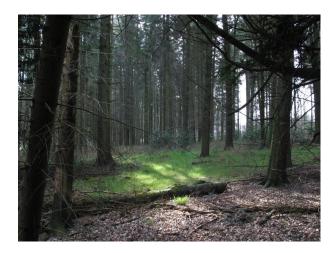

# SE2020 100 Acre Heritage Woodland, Parkland, Wildlife, Stables, Quarry, Country Lanes and Outbuildings For Filming

Multi-faceted and extensive private location for filming. Easily accessible 25 mins from London with many fantastic backdrops for filming including flint quarry, victorian bridges and ancient woodland. This location has vehicle access throughout and backdrops could easily emulate Harry Potter scenery, Canadian forests, middle east (chalk quarry) and ancient England. Experienced cameraman available to offer advice.

#### Exterior

The extensive area includes:

- Coniferous & Deciduous woodland
- Parkland & Paddocks
- Stables & Outbuildings
- Wildlife in abundance (we often have Red Deer, Foxes, Rabits etc. roaming around)
- Flint Quarry
- Forest lined Avenues, Country Lanes, Footpaths
- Beautiful Victorian Bridges
- Simple, large front/back garden.