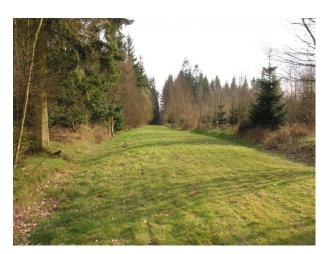

#### Exterior

The extensive area includes:

- Coniferous & Deciduous woodland
- Parkland & Paddocks
- Stables & Outbuildings
- Wildlife in abundance (we often have Red Deer, Foxes, Rabits etc. roaming around)
- Flint Quarry
- Forest lined Avenues, Country Lanes, Footpaths
- Beautiful Victorian Bridges
- Simple, large front/back garden.