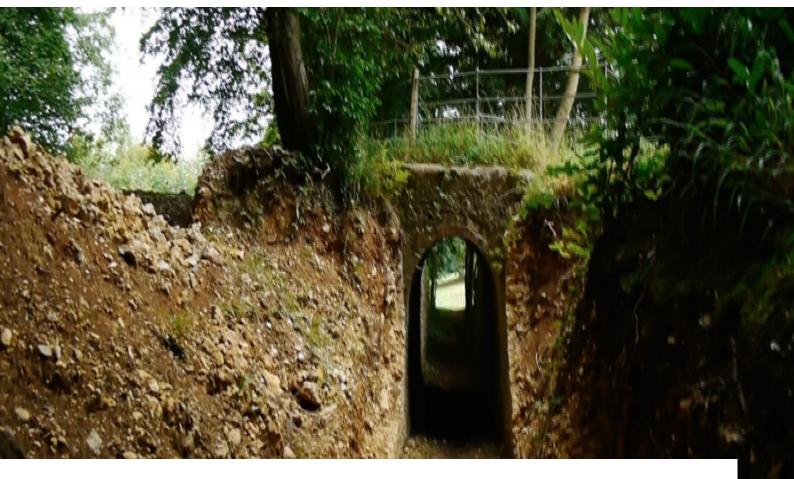

#### Exterior

The extensive area includes:

- Coniferous & Deciduous woodland
- Parkland & Paddocks
- Stables & Outbuildings
- Wildlife in abundance (we often have Red Deer, Foxes, Rabits etc. roaming around)
- Flint Quarry
- Forest lined Avenues, Country Lanes, Footpaths
- Beautiful Victorian Bridges
- Simple, large front/back garden.