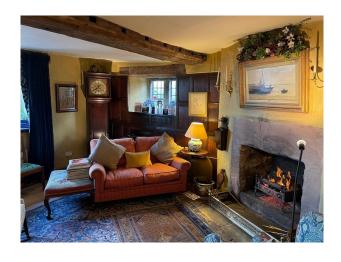

## WM5471 15th Century Stone Manor With Remains For Filming

15th century stone manor with the attached remains of a 16th century stone Elizabethan mansion. It has extensive grounds, a romantic white briar rose garden within the ruins.

## **15th Century Stone Manor With Remains For Filming**

15th century stone manor with the attached remains of a 16th century stone Elizabethan mansion. It has extensive grounds, a romantic white briar rose garden within the ruins.