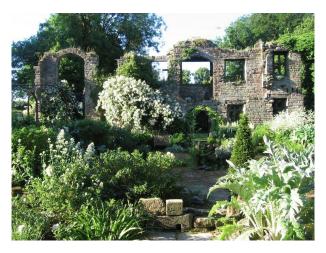

## WM5471 15th Century Stone Manor With Remains For Filming

15th century stone manor with the attached remains of a 16th century stone Elizabethan mansion. It has extensive grounds, a romantic white briar rose garden within the ruins.

## **15th Century Stone Manor With Remains For Filming**

15th century stone manor with the attached remains of a 16th century stone Elizabethan mansion. It has extensive grounds, a romantic white briar rose garden within the ruins.