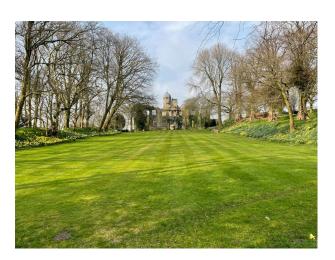

## WM5471 15th Century Stone Manor With Remains For Filming

15th century stone manor with the attached remains of a 16th century stone Elizabethan mansion. It has extensive grounds, a romantic white briar rose garden within the ruins.

## **15th Century Stone Manor With Remains For Filming**

15th century stone manor with the attached remains of a 16th century stone Elizabethan mansion. It has extensive grounds, a romantic white briar rose garden within the ruins.

Location: Staffordshire, United Kingdom

Within the M25: No

Categories: Period Houses | Stately Homes & Manors | Parks & Gardens | Ponds | Lakes | Islands | Woodland | Shabby

Chic | Rustic