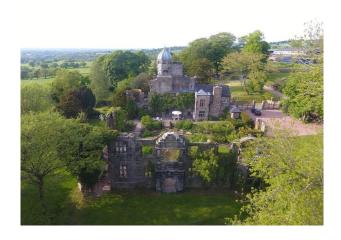

## WM5471 15th Century Stone Manor With Remains For Filming

15th century stone manor with the attached remains of a 16th century stone Elizabethan mansion. It has extensive grounds, a romantic white briar rose garden within the ruins.

## **15th Century Stone Manor With Remains For Filming**

15th century stone manor with the attached remains of a 16th century stone Elizabethan mansion. It has extensive grounds, a romantic white briar rose garden within the ruins.