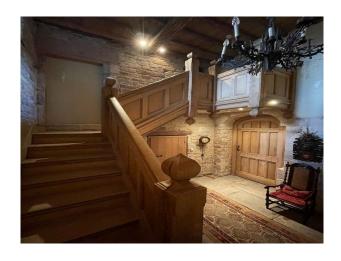

## WM5471 15th Century Stone Manor With Remains For Filming

15th century stone manor with the attached remains of a 16th century stone Elizabethan mansion. It has extensive grounds, a romantic white briar rose garden within the ruins.

## WM5471

## **15th Century Stone Manor With Remains For Filming**

15th century stone manor with the attached remains of a 16th century stone Elizabethan mansion. It has extensive grounds, a romantic white briar rose garden within the ruins.



Location: Staffordshire, United Kingdom

Within the M25: No

Categories: Period Houses | Stately Homes & Manors | Parks & Gardens | Ponds | Lakes | Islands | Woodland | Shabby

Chic | Rustic

## **Features:**