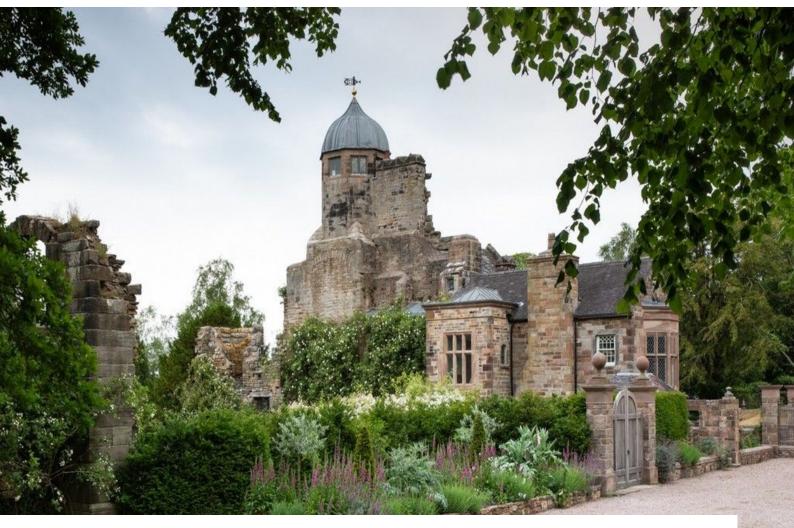

## WM5471 15th Century Stone Manor With Remains For Filming

15th century stone manor with the attached remains of a 16th century stone Elizabethan mansion. It has extensive grounds, a romantic white briar rose garden within the ruins.

## **15th Century Stone Manor With Remains For Filming**

15th century stone manor with the attached remains of a 16th century stone Elizabethan mansion. It has extensive grounds, a romantic white briar rose garden within the ruins.

Location: Staffordshire, United Kingdom

Within the M25: No

Categories: Period Houses | Stately Homes & Manors | Parks & Gardens | Ponds | Lakes | Islands | Woodland | Shabby

Chic | Rustic