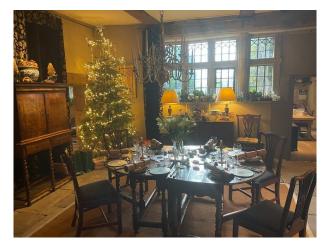

## WM5471 15th Century Stone Manor With Remains For Filming

15th century stone manor with the attached remains of a 16th century stone Elizabethan mansion. It has extensive grounds, a romantic white briar rose garden within the ruins.

## **15th Century Stone Manor With Remains For Filming**

15th century stone manor with the attached remains of a 16th century stone Elizabethan mansion. It has extensive grounds, a romantic white briar rose garden within the ruins.