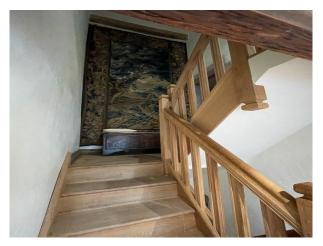

## WM5471 15th Century Stone Manor With Remains For Filming

15th century stone manor with the attached remains of a 16th century stone Elizabethan mansion. It has extensive grounds, a romantic white briar rose garden within the ruins.