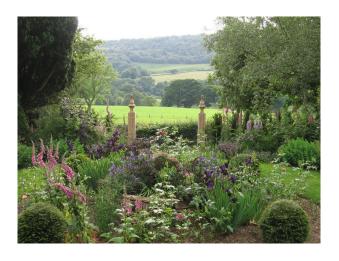

## WM5471 15th Century Stone Manor With Remains For Filming

15th century stone manor with the attached remains of a 16th century stone Elizabethan mansion. It has extensive grounds, a romantic white briar rose garden within the ruins.

## **15th Century Stone Manor With Remains For Filming**

15th century stone manor with the attached remains of a 16th century stone Elizabethan mansion. It has extensive grounds, a romantic white briar rose garden within the ruins.

Location: Staffordshire, United Kingdom

Within the M25: No

Categories: Period Houses | Stately Homes & Manors | Parks & Gardens | Ponds | Lakes | Islands | Woodland | Shabby

Chic | Rustic