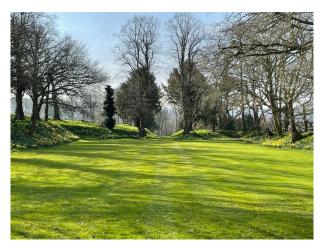

## WM5471 15th Century Stone Manor With Remains For Filming

15th century stone manor with the attached remains of a 16th century stone Elizabethan mansion. It has extensive grounds, a romantic white briar rose garden within the ruins.

## **15th Century Stone Manor With Remains For Filming**

15th century stone manor with the attached remains of a 16th century stone Elizabethan mansion. It has extensive grounds, a romantic white briar rose garden within the ruins.

Location: Staffordshire, United Kingdom

Within the M25: No

Categories: Period Houses | Stately Homes & Manors | Parks & Gardens | Ponds | Lakes | Islands | Woodland | Shabby

Chic | Rustic