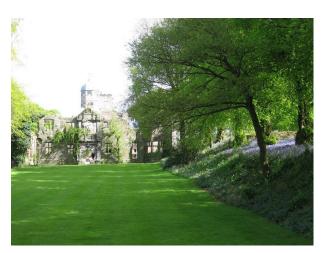

## WM5471 15th Century Stone Manor With Remains For Filming

15th century stone manor with the attached remains of a 16th century stone Elizabethan mansion. It has extensive grounds, a romantic white briar rose garden within the ruins.