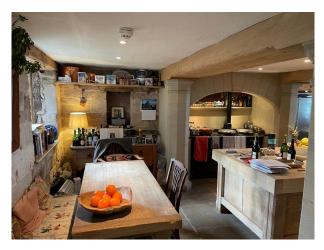

## WM5471 15th Century Stone Manor With Remains For Filming

15th century stone manor with the attached remains of a 16th century stone Elizabethan mansion. It has extensive grounds, a romantic white briar rose garden within the ruins.

## **15th Century Stone Manor With Remains For Filming**

15th century stone manor with the attached remains of a 16th century stone Elizabethan mansion. It has extensive grounds, a romantic white briar rose garden within the ruins.