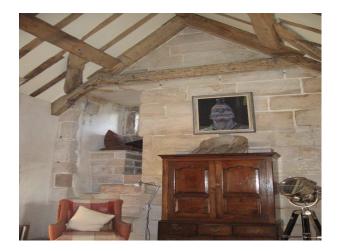

## WM5471 15th Century Stone Manor With Remains For Filming

15th century stone manor with the attached remains of a 16th century stone Elizabethan mansion. It has extensive grounds, a romantic white briar rose garden within the ruins.

## **15th Century Stone Manor With Remains For Filming**

15th century stone manor with the attached remains of a 16th century stone Elizabethan mansion. It has extensive grounds, a romantic white briar rose garden within the ruins.