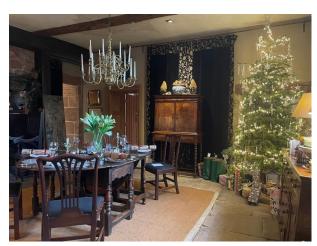

## WM5471 15th Century Stone Manor With Remains For Filming

15th century stone manor with the attached remains of a 16th century stone Elizabethan mansion. It has extensive grounds, a romantic white briar rose garden within the ruins.

## **15th Century Stone Manor With Remains For Filming**

15th century stone manor with the attached remains of a 16th century stone Elizabethan mansion. It has extensive grounds, a romantic white briar rose garden within the ruins.