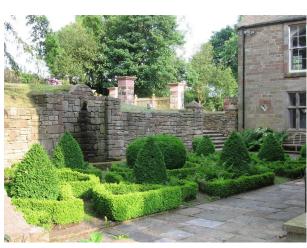

## WM5471 15th Century Stone Manor With Remains For Filming

15th century stone manor with the attached remains of a 16th century stone Elizabethan mansion. It has extensive grounds, a romantic white briar rose garden within the ruins.

## **15th Century Stone Manor With Remains For Filming**

15th century stone manor with the attached remains of a 16th century stone Elizabethan mansion. It has extensive grounds, a romantic white briar rose garden within the ruins.