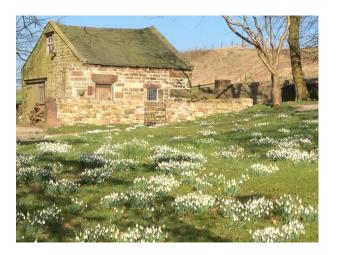

## WM5471 15th Century Stone Manor With Remains For Filming

15th century stone manor with the attached remains of a 16th century stone Elizabethan mansion. It has extensive grounds, a romantic white briar rose garden within the ruins.