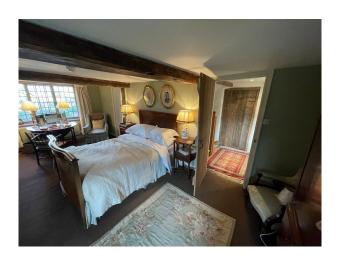

## WM5471 15th Century Stone Manor With Remains For Filming

15th century stone manor with the attached remains of a 16th century stone Elizabethan mansion. It has extensive grounds, a romantic white briar rose garden within the ruins.