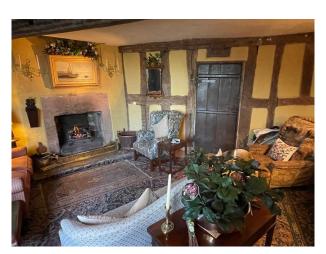

## WM5471 15th Century Stone Manor With Remains For Filming

15th century stone manor with the attached remains of a 16th century stone Elizabethan mansion. It has extensive grounds, a romantic white briar rose garden within the ruins.

## **15th Century Stone Manor With Remains For Filming**

15th century stone manor with the attached remains of a 16th century stone Elizabethan mansion. It has extensive grounds, a romantic white briar rose garden within the ruins.