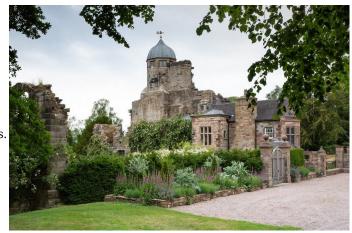

## WM5471 15th Century Stone Manor With Remains For Filming

15th century stone manor with the attached remains of a 16th century stone Elizabethan mansion. It has extensive grounds, a romantic white briar rose garden within the ruins.

## **15th Century Stone Manor With Remains For Filming**

15th century stone manor with the attached remains of a 16th century stone Elizabethan mansion. It has extensive grounds, a romantic white briar rose garden within the ruins.

Location: Staffordshire, United Kingdom

Within the M25: No

Categories: Period Houses | Stately Homes & Manors | Parks & Gardens | Ponds | Lakes | Islands | Woodland | Shabby

Chic | Rustic