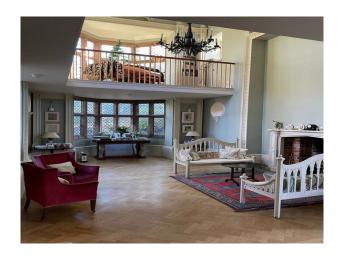

## WM5471 15th Century Stone Manor With Remains For Filming

15th century stone manor with the attached remains of a 16th century stone Elizabethan mansion. It has extensive grounds, a romantic white briar rose garden within the ruins.

## **15th Century Stone Manor With Remains For Filming**

15th century stone manor with the attached remains of a 16th century stone Elizabethan mansion. It has extensive grounds, a romantic white briar rose garden within the ruins.