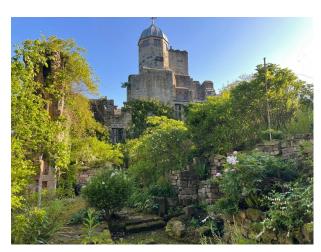

## WM5471 15th Century Stone Manor With Remains For Filming

15th century stone manor with the attached remains of a 16th century stone Elizabethan mansion. It has extensive grounds, a romantic white briar rose garden within the ruins.