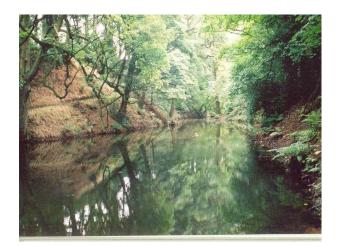

## WM5471 15th Century Stone Manor With Remains For Filming

15th century stone manor with the attached remains of a 16th century stone Elizabethan mansion. It has extensive grounds, a romantic white briar rose garden within the ruins.

## **15th Century Stone Manor With Remains For Filming**

15th century stone manor with the attached remains of a 16th century stone Elizabethan mansion. It has extensive grounds, a romantic white briar rose garden within the ruins.

Location: Staffordshire, United Kingdom

Within the M25: No

Categories: Period Houses | Stately Homes & Manors | Parks & Gardens | Ponds | Lakes | Islands | Woodland | Shabby

Chic | Rustic