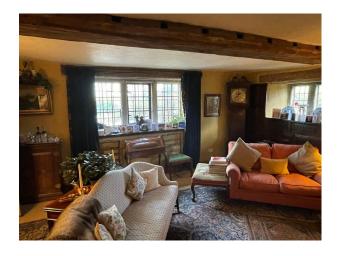

## WM5471 15th Century Stone Manor With Remains For Filming

15th century stone manor with the attached remains of a 16th century stone Elizabethan mansion. It has extensive grounds, a romantic white briar rose garden within the ruins.

## **15th Century Stone Manor With Remains For Filming**

15th century stone manor with the attached remains of a 16th century stone Elizabethan mansion. It has extensive grounds, a romantic white briar rose garden within the ruins.