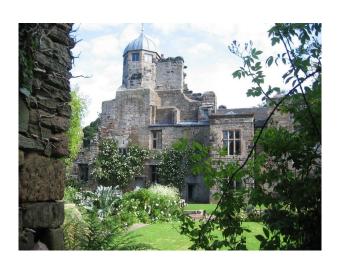

## WM5471 15th Century Stone Manor With Remains For Filming

15th century stone manor with the attached remains of a 16th century stone Elizabethan mansion. It has extensive grounds, a romantic white briar rose garden within the ruins.

## **15th Century Stone Manor With Remains For Filming**

15th century stone manor with the attached remains of a 16th century stone Elizabethan mansion. It has extensive grounds, a romantic white briar rose garden within the ruins.