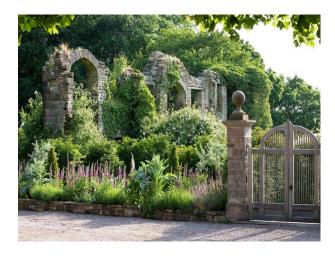

## WM5471 15th Century Stone Manor With Remains For Filming

15th century stone manor with the attached remains of a 16th century stone Elizabethan mansion. It has extensive grounds, a romantic white briar rose garden within the ruins.

## **15th Century Stone Manor With Remains For Filming**

15th century stone manor with the attached remains of a 16th century stone Elizabethan mansion. It has extensive grounds, a romantic white briar rose garden within the ruins.

Location: Staffordshire, United Kingdom

Within the M25: No

Categories: Period Houses | Stately Homes & Manors | Parks & Gardens | Ponds | Lakes | Islands | Woodland | Shabby

Chic | Rustic