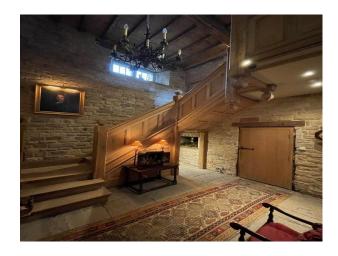

## WM5471 15th Century Stone Manor With Remains For Filming

15th century stone manor with the attached remains of a 16th century stone Elizabethan mansion. It has extensive grounds, a romantic white briar rose garden within the ruins.

## WM5471

## **15th Century Stone Manor With Remains For Filming**

15th century stone manor with the attached remains of a 16th century stone Elizabethan mansion. It has extensive grounds, a romantic white briar rose garden within the ruins.



Location: Staffordshire, United Kingdom

Within the M25: No

Categories: Period Houses | Stately Homes & Manors | Parks & Gardens | Ponds | Lakes | Islands | Woodland | Shabby

Chic | Rustic

## **Features:**