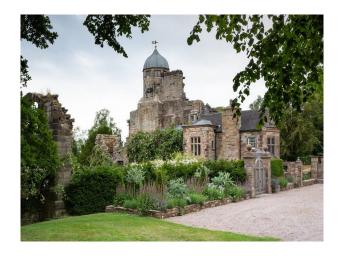

## WM5471 15th Century Stone Manor With Remains For Filming

15th century stone manor with the attached remains of a 16th century stone Elizabethan mansion. It has extensive grounds, a romantic white briar rose garden within the ruins.

## **15th Century Stone Manor With Remains For Filming**

15th century stone manor with the attached remains of a 16th century stone Elizabethan mansion. It has extensive grounds, a romantic white briar rose garden within the ruins.

Location: Staffordshire, United Kingdom

Within the M25: No

Categories: Period Houses | Stately Homes & Manors | Parks & Gardens | Ponds | Lakes | Islands | Woodland | Shabby

Chic | Rustic