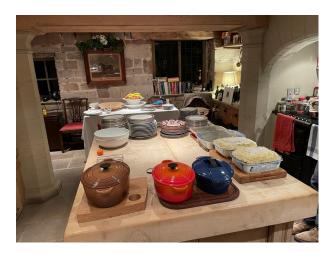

## WM5471 15th Century Stone Manor With Remains For Filming

15th century stone manor with the attached remains of a 16th century stone Elizabethan mansion. It has extensive grounds, a romantic white briar rose garden within the ruins.

## **15th Century Stone Manor With Remains For Filming**

15th century stone manor with the attached remains of a 16th century stone Elizabethan mansion. It has extensive grounds, a romantic white briar rose garden within the ruins.