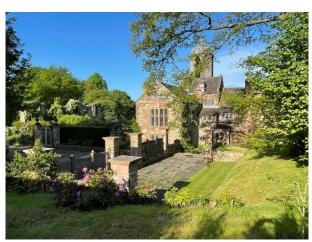

## WM5471 15th Century Stone Manor With Remains For Filming

15th century stone manor with the attached remains of a 16th century stone Elizabethan mansion. It has extensive grounds, a romantic white briar rose garden within the ruins.