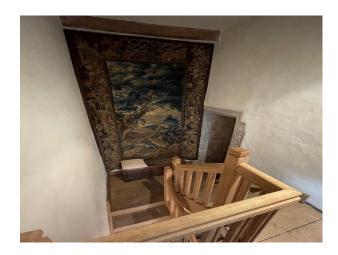

## WM5471 15th Century Stone Manor With Remains For Filming

15th century stone manor with the attached remains of a 16th century stone Elizabethan mansion. It has extensive grounds, a romantic white briar rose garden within the ruins.

## **15th Century Stone Manor With Remains For Filming**

15th century stone manor with the attached remains of a 16th century stone Elizabethan mansion. It has extensive grounds, a romantic white briar rose garden within the ruins.