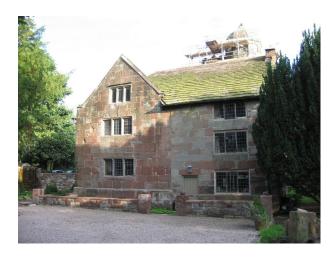

## WM5471 15th Century Stone Manor With Remains For Filming

15th century stone manor with the attached remains of a 16th century stone Elizabethan mansion. It has extensive grounds, a romantic white briar rose garden within the ruins.

## **15th Century Stone Manor With Remains For Filming**

15th century stone manor with the attached remains of a 16th century stone Elizabethan mansion. It has extensive grounds, a romantic white briar rose garden within the ruins.