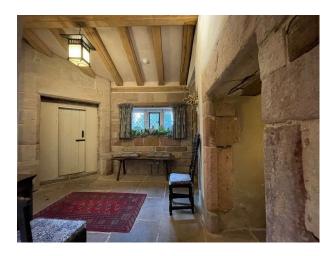

## WM5471 15th Century Stone Manor With Remains For Filming

15th century stone manor with the attached remains of a 16th century stone Elizabethan mansion. It has extensive grounds, a romantic white briar rose garden within the ruins.

## **15th Century Stone Manor With Remains For Filming**

15th century stone manor with the attached remains of a 16th century stone Elizabethan mansion. It has extensive grounds, a romantic white briar rose garden within the ruins.