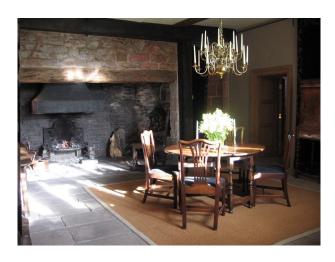

## WM5471 15th Century Stone Manor With Remains For Filming

15th century stone manor with the attached remains of a 16th century stone Elizabethan mansion. It has extensive grounds, a romantic white briar rose garden within the ruins.

## **15th Century Stone Manor With Remains For Filming**

15th century stone manor with the attached remains of a 16th century stone Elizabethan mansion. It has extensive grounds, a romantic white briar rose garden within the ruins.