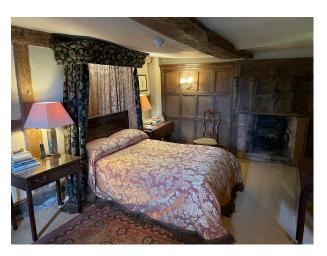

## WM5471 15th Century Stone Manor With Remains For Filming

15th century stone manor with the attached remains of a 16th century stone Elizabethan mansion. It has extensive grounds, a romantic white briar rose garden within the ruins.