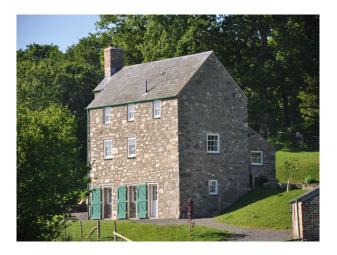

## W2272 16th Century, 3 Storey, House, Restored Far Reaching Views

The property lies at the heart of an Estate, with easy access to various fine walks along private paths on the Estate available to hire for filming and photo shoots.

## 16th Century, 3 Storey, House, Restored Far Reaching Views

The property lies at the heart of an Estate, with easy access to various fine walks along private paths on the Estate available to hire for filming and photo shoots.

## Interior

We have tried where possible to preserve the feel of an old Welsh farmhouse, in details such as the windows, the floors and the retention of original beams. Originally the animals were lodged in byres beneath the farmhouse, with their heat helping to warm the farmer's family above; those rooms have now been sensitively incorporated in the house as living accommodation.