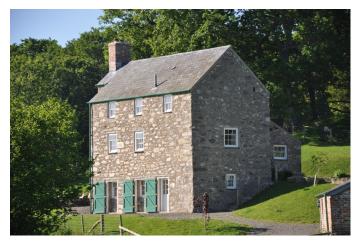

## W2272 16th Century, 3 Storey, House, Restored Far Reaching Views

The property lies at the heart of an Estate, with easy access to various fine walks along private paths on the Estate available to hire for filming and photo shoots.

## 16th Century, 3 Storey, House, Restored Far Reaching Views

The property lies at the heart of an Estate, with easy access to various fine walks along private paths on the Estate available to hire for filming and photo shoots.

## Interior

We have tried where possible to preserve the feel of an old Welsh farmhouse, in details such as the windows, the floors and the retention of original beams. Originally the animals were lodged in byres beneath the farmhouse, with their heat helping to warm the farmer's family above; those rooms have now been sensitively incorporated in the house as living accommodation.