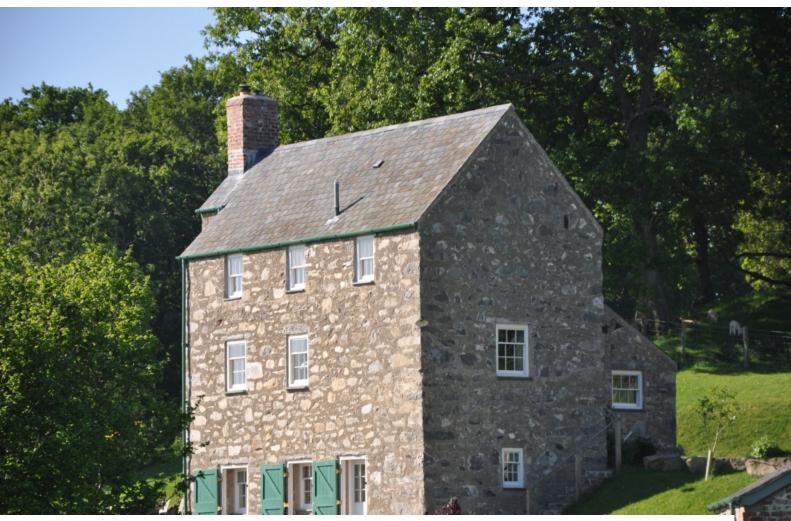

## W2272 16th Century, 3 Storey, House, Restored Far Reaching Views

The property lies at the heart of an Estate, with easy access to various fine walks along private paths on the Estate available to hire for filming and photo shoots.

## 16th Century, 3 Storey, House, Restored Far Reaching Views

The property lies at the heart of an Estate, with easy access to various fine walks along private paths on the Estate available to hire for filming and photo shoots.

## Interior

We have tried where possible to preserve the feel of an old Welsh farmhouse, in details such as the windows, the floors and the retention of original beams. Originally the animals were lodged in byres beneath the farmhouse, with their heat helping to warm the farmer's family above; those rooms have now been sensitively incorporated in the house as living accommodation.