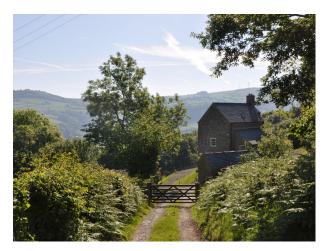

## W2272 16th Century, 3 Storey, House, Restored Far Reaching Views

The property lies at the heart of an Estate, with easy access to various fine walks along private paths on the Estate available to hire for filming and photo shoots.

## 16th Century, 3 Storey, House, Restored Far Reaching Views

The property lies at the heart of an Estate, with easy access to various fine walks along private paths on the Estate available to hire for filming and photo shoots.

## Interior

We have tried where possible to preserve the feel of an old Welsh farmhouse, in details such as the windows, the floors and the retention of original beams. Originally the animals were lodged in byres beneath the farmhouse, with their heat helping to warm the farmer's family above; those rooms have now been sensitively incorporated in the house as living accommodation.