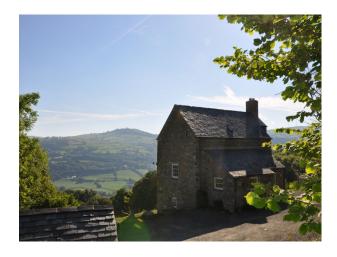

## W2272 16th Century, 3 Storey, House, Restored Far Reaching Views

The property lies at the heart of an Estate, with easy access to various fine walks along private paths on the Estate available to hire for filming and photo shoots.

## 16th Century, 3 Storey, House, Restored Far Reaching Views

The property lies at the heart of an Estate, with easy access to various fine walks along private paths on the Estate available to hire for filming and photo shoots.