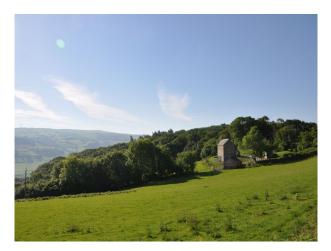

## W2272 16th Century, 3 Storey, House, Restored Far Reaching Views

The property lies at the heart of an Estate, with easy access to various fine walks along private paths on the Estate available to hire for filming and photo shoots.

## 16th Century, 3 Storey, House, Restored Far Reaching Views

The property lies at the heart of an Estate, with easy access to various fine walks along private paths on the Estate available to hire for filming and photo shoots.