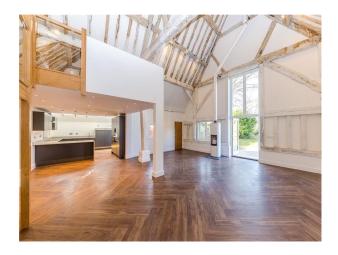

|
| Parking                                          | Rooms                                                                                                      | Views                                                                    | Walls & Windows                                                                              |
| • Driveway                                       | <ul> <li>Dining Room</li> <li>Drawing Room</li> <li>Living Room</li> <li>Lounge</li> <li>Office</li> </ul> | Countryside View                                                         | <ul><li>Exposed Beams</li><li>Wood Clad Walls</li></ul>                                      |

### Interior

Barn conversion with modern interior.

#### Exterior

16th Century Barn