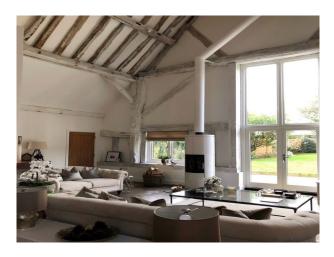

|
| Parking                                          | Rooms                                                                                                      | Views                                                                    | Walls & Windows                                                                              |
| • Driveway                                       | <ul> <li>Dining Room</li> <li>Drawing Room</li> <li>Living Room</li> <li>Lounge</li> <li>Office</li> </ul> | Countryside View                                                         | <ul><li>Exposed Beams</li><li>Wood Clad Walls</li></ul>                                      |

### Interior

Barn conversion with modern interior.

#### Exterior

16th Century Barn