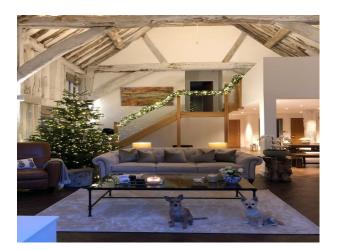

|
| Parking                                          | Rooms                                                                                                      | Views                                                                    | Walls & Windows                                                                              |
| • Driveway                                       | <ul> <li>Dining Room</li> <li>Drawing Room</li> <li>Living Room</li> <li>Lounge</li> <li>Office</li> </ul> | Countryside View                                                         | <ul><li>Exposed Beams</li><li>Wood Clad Walls</li></ul>                                      |

### Interior

Barn conversion with modern interior.

#### Exterior

16th Century Barn