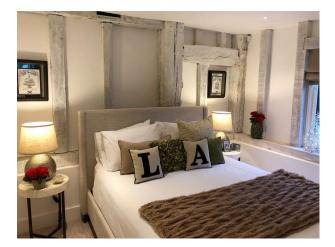

|
| Parking                                          | Rooms                                                                                                      | Views                                                                    | Walls & Windows                                                                              |
| • Driveway                                       | <ul> <li>Dining Room</li> <li>Drawing Room</li> <li>Living Room</li> <li>Lounge</li> <li>Office</li> </ul> | Countryside View                                                         | <ul><li>Exposed Beams</li><li>Wood Clad Walls</li></ul>                                      |

### Interior

Barn conversion with modern interior.

#### Exterior

16th Century Barn