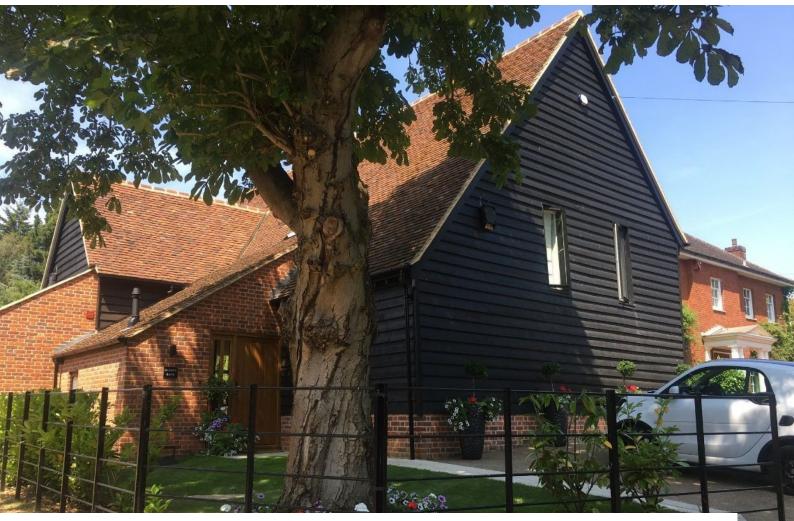

## SE4074 16th Century Barn Conversion Available For Filming

This 16th century barn conversion is perfect for filming music videos and TV advertisements. the barn includes a modern interior and 16th century exterior. ready for hire.

# 16th Century Barn Conversion Available For Filming

This 16th century barn conversion is perfect for filming music videos and TV advertisements. the barn includes a modern interior and 16th century exterior. ready for hire.

#### Exterior

16th Century Barn