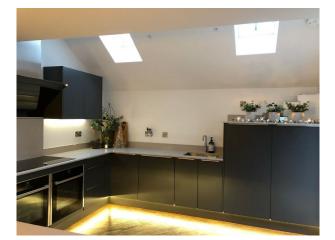

|
| Parking                                          | Rooms                                                                                                      | Views                                                                    | Walls & Windows                                                                              |
| • Driveway                                       | <ul> <li>Dining Room</li> <li>Drawing Room</li> <li>Living Room</li> <li>Lounge</li> <li>Office</li> </ul> | Countryside View                                                         | <ul><li>Exposed Beams</li><li>Wood Clad Walls</li></ul>                                      |

### Interior

Barn conversion with modern interior.

#### Exterior

16th Century Barn