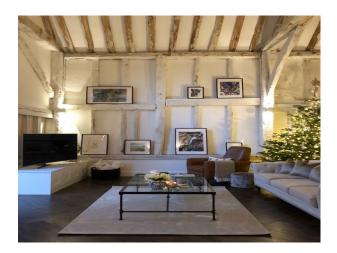

|
| Parking                                          | Rooms                                                                                                      | Views                                                                    | Walls & Windows                                                                              |
| • Driveway                                       | <ul> <li>Dining Room</li> <li>Drawing Room</li> <li>Living Room</li> <li>Lounge</li> <li>Office</li> </ul> | Countryside View                                                         | <ul><li>Exposed Beams</li><li>Wood Clad Walls</li></ul>                                      |

### Interior

Barn conversion with modern interior.

#### Exterior

16th Century Barn