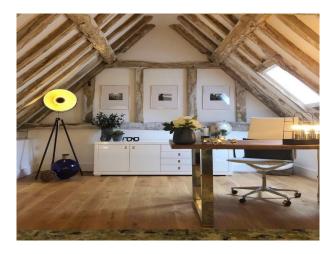

|
| Parking                                          | Rooms                                                                                                      | Views                                                                    | Walls & Windows                                                                              |
| • Driveway                                       | <ul> <li>Dining Room</li> <li>Drawing Room</li> <li>Living Room</li> <li>Lounge</li> <li>Office</li> </ul> | Countryside View                                                         | <ul><li>Exposed Beams</li><li>Wood Clad Walls</li></ul>                                      |

### Interior

Barn conversion with modern interior.

#### Exterior

16th Century Barn