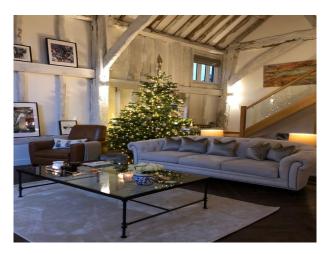

|
| Parking                                          | Rooms                                                                                                      | Views                                                                    | Walls & Windows                                                                              |
| • Driveway                                       | <ul> <li>Dining Room</li> <li>Drawing Room</li> <li>Living Room</li> <li>Lounge</li> <li>Office</li> </ul> | Countryside View                                                         | <ul><li>Exposed Beams</li><li>Wood Clad Walls</li></ul>                                      |

### Interior

Barn conversion with modern interior.

#### Exterior

16th Century Barn