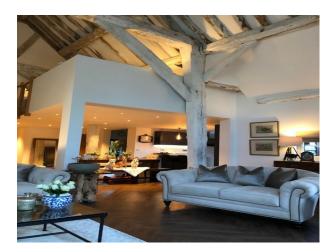

|
| Parking                                          | Rooms                                                                                                      | Views                                                                    | Walls & Windows                                                                              |
| • Driveway                                       | <ul> <li>Dining Room</li> <li>Drawing Room</li> <li>Living Room</li> <li>Lounge</li> <li>Office</li> </ul> | Countryside View                                                         | <ul><li>Exposed Beams</li><li>Wood Clad Walls</li></ul>                                      |

### Interior

Barn conversion with modern interior.

#### Exterior

16th Century Barn