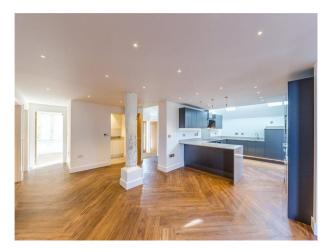

|
| Parking                                          | Rooms                                                                                                      | Views                                                                    | Walls & Windows                                                                              |
| • Driveway                                       | <ul> <li>Dining Room</li> <li>Drawing Room</li> <li>Living Room</li> <li>Lounge</li> <li>Office</li> </ul> | Countryside View                                                         | <ul><li>Exposed Beams</li><li>Wood Clad Walls</li></ul>                                      |

### Interior

Barn conversion with modern interior.

#### Exterior

16th Century Barn