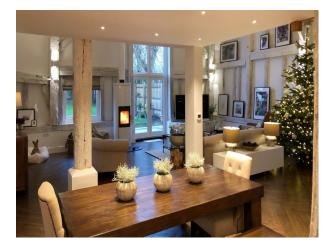

|
| Parking                                          | Rooms                                                                                                      | Views                                                                    | Walls & Windows                                                                              |
| • Driveway                                       | <ul> <li>Dining Room</li> <li>Drawing Room</li> <li>Living Room</li> <li>Lounge</li> <li>Office</li> </ul> | Countryside View                                                         | <ul><li>Exposed Beams</li><li>Wood Clad Walls</li></ul>                                      |

### Interior

Barn conversion with modern interior.

#### Exterior

16th Century Barn