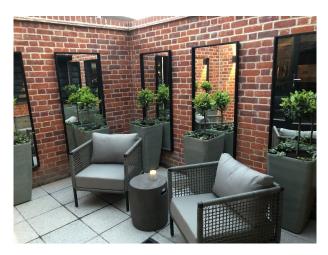

#### **Features:**

| Bathroom Types                                   | Bedroom Types                                                                                              | <b>Exterior Features</b>                                                 | Facilities                                                                                   |
|--------------------------------------------------|------------------------------------------------------------------------------------------------------------|--------------------------------------------------------------------------|----------------------------------------------------------------------------------------------|
| • Family Bathroom                                | Double Bedroom                                                                                             | <ul><li>Back Garden</li><li>Patio</li></ul>                              | <ul><li>Domestic Power</li><li>Internet Access</li><li>Mains Water</li><li>Toilets</li></ul> |
| Floors                                           | Interior Features                                                                                          | Kitchen Facilities                                                       | Kitchen types                                                                                |
| <ul><li>Carpet</li><li>Real Wood Floor</li></ul> | • Furnished                                                                                                | <ul><li>Cutlery and Crockery</li><li>Gas Hob</li><li>Open Plan</li></ul> | • Contemporary Kitchen                                                                       |
| Parking                                          | Rooms                                                                                                      | Views                                                                    | Walls & Windows                                                                              |
| • Driveway                                       | <ul> <li>Dining Room</li> <li>Drawing Room</li> <li>Living Room</li> <li>Lounge</li> <li>Office</li> </ul> | Countryside View                                                         | <ul><li>Exposed Beams</li><li>Wood Clad Walls</li></ul>                                      |