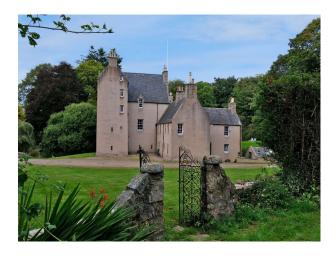

## S5285 16th Century Castle For Filming

16th century castle set in woodland. Divided into wings in a rough U shape. Cobbled central courtyard. Driveway covered in pink stones. Eight bedrooms set over 6 floors coming off from 2 spiral staircases.

## **16th Century Castle For Filming**

16th century castle set in woodland. Divided into wings in a rough U shape. Cobbled central courtyard. Driveway covered in pink stones. Eight bedrooms set over 6 floors coming off from 2 spiral staircases.