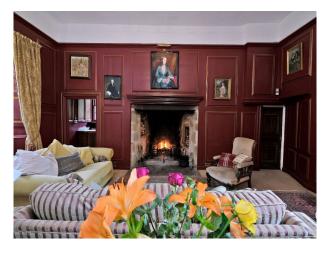

## S5285 16th Century Castle For Filming

16th century castle set in woodland. Divided into wings in a rough U shape. Cobbled central courtyard. Driveway covered in pink stones. Eight bedrooms set over 6 floors coming off from 2 spiral staircases.