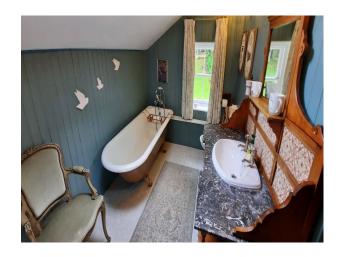

## S5285 16th Century Castle For Filming

16th century castle set in woodland. Divided into wings in a rough U shape. Cobbled central courtyard. Driveway covered in pink stones. Eight bedrooms set over 6 floors coming off from 2 spiral staircases.