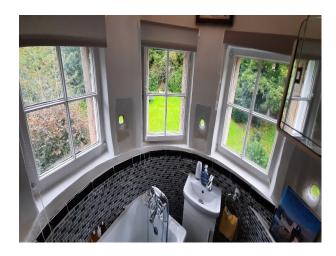

## S5285 16th Century Castle For Filming

16th century castle set in woodland. Divided into wings in a rough U shape. Cobbled central courtyard. Driveway covered in pink stones. Eight bedrooms set over 6 floors coming off from 2 spiral staircases.