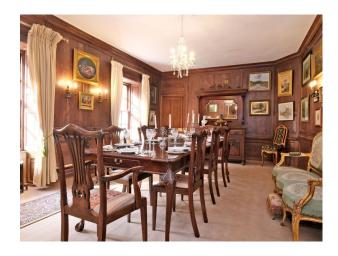

## S5285 16th Century Castle For Filming

16th century castle set in woodland. Divided into wings in a rough U shape. Cobbled central courtyard. Driveway covered in pink stones. Eight bedrooms set over 6 floors coming off from 2 spiral staircases.