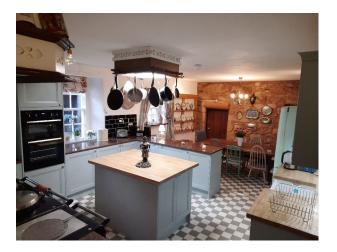

## S5285 16th Century Castle For Filming

16th century castle set in woodland. Divided into wings in a rough U shape. Cobbled central courtyard. Driveway covered in pink stones. Eight bedrooms set over 6 floors coming off from 2 spiral staircases.

## S5285

## **16th Century Castle For Filming**

16th century castle set in woodland. Divided into wings in a rough U shape. Cobbled central courtyard. Driveway covered in pink stones. Eight bedrooms set over 6 floors coming off from 2 spiral staircases.



Location: Aberdeenshire, United Kingdom

Within the M25: No

Categories: Castles & Monasteries | Woodland | High End Traditional

## **Features:**