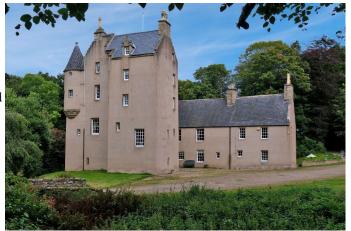

## S5285 16th Century Castle For Filming

16th century castle set in woodland. Divided into wings in a rough U shape. Cobbled central courtyard. Driveway covered in pink stones. Eight bedrooms set over 6 floors coming off from 2 spiral staircases.

## **16th Century Castle For Filming**

16th century castle set in woodland. Divided into wings in a rough U shape. Cobbled central courtyard. Driveway covered in pink stones. Eight bedrooms set over 6 floors coming off from 2 spiral staircases.