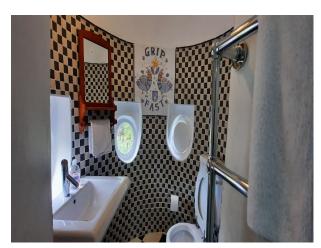

## S5285 16th Century Castle For Filming

16th century castle set in woodland. Divided into wings in a rough U shape. Cobbled central courtyard. Driveway covered in pink stones. Eight bedrooms set over 6 floors coming off from 2 spiral staircases.