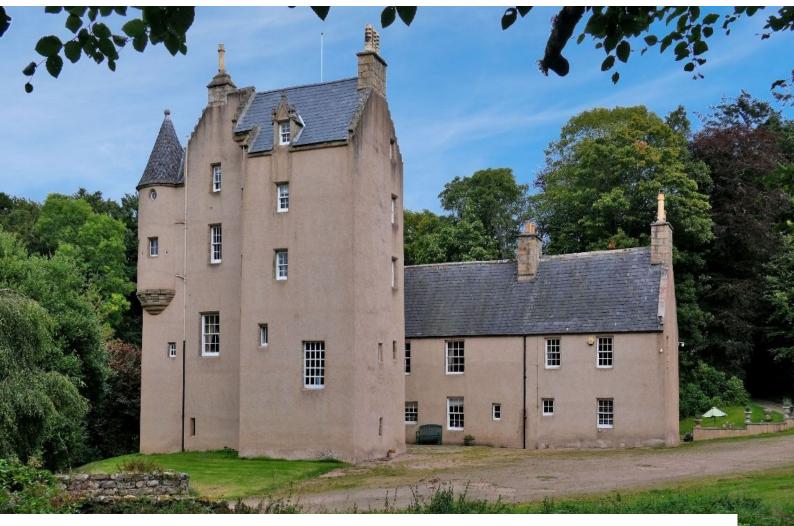

## S5285 16th Century Castle For Filming

16th century castle set in woodland. Divided into wings in a rough U shape. Cobbled central courtyard. Driveway covered in pink stones. Eight bedrooms set over 6 floors coming off from 2 spiral staircases.

## **16th Century Castle For Filming**

16th century castle set in woodland. Divided into wings in a rough U shape. Cobbled central courtyard. Driveway covered in pink stones. Eight bedrooms set over 6 floors coming off from 2 spiral staircases.

Location: Aberdeenshire, United Kingdom

Within the M25: No

Categories: Castles & Monasteries | Woodland | High End Traditional