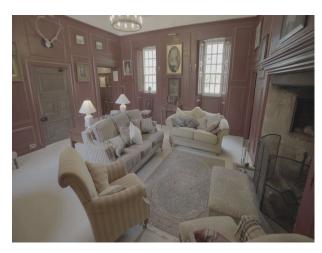

## S5285 16th Century Castle For Filming

16th century castle set in woodland. Divided into wings in a rough U shape. Cobbled central courtyard. Driveway covered in pink stones. Eight bedrooms set over 6 floors coming off from 2 spiral staircases.