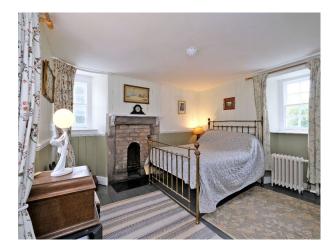

## S5285 16th Century Castle For Filming

16th century castle set in woodland. Divided into wings in a rough U shape. Cobbled central courtyard. Driveway covered in pink stones. Eight bedrooms set over 6 floors coming off from 2 spiral staircases.

## **16th Century Castle For Filming**

16th century castle set in woodland. Divided into wings in a rough U shape. Cobbled central courtyard. Driveway covered in pink stones. Eight bedrooms set over 6 floors coming off from 2 spiral staircases.