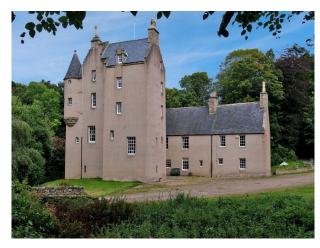

## S5285 16th Century Castle For Filming

16th century castle set in woodland. Divided into wings in a rough U shape. Cobbled central courtyard. Driveway covered in pink stones. Eight bedrooms set over 6 floors coming off from 2 spiral staircases.

## **16th Century Castle For Filming**

16th century castle set in woodland. Divided into wings in a rough U shape. Cobbled central courtyard. Driveway covered in pink stones. Eight bedrooms set over 6 floors coming off from 2 spiral staircases.