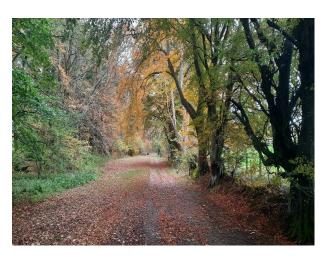

## S5285 16th Century Castle For Filming

16th century castle set in woodland. Divided into wings in a rough U shape. Cobbled central courtyard. Driveway covered in pink stones. Eight bedrooms set over 6 floors coming off from 2 spiral staircases.

## **16th Century Castle For Filming**

16th century castle set in woodland. Divided into wings in a rough U shape. Cobbled central courtyard. Driveway covered in pink stones. Eight bedrooms set over 6 floors coming off from 2 spiral staircases.