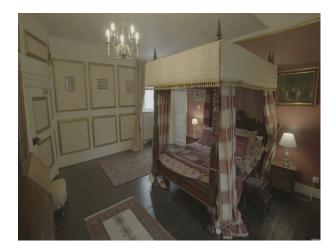

## S5285 16th Century Castle For Filming

16th century castle set in woodland. Divided into wings in a rough U shape. Cobbled central courtyard. Driveway covered in pink stones. Eight bedrooms set over 6 floors coming off from 2 spiral staircases.