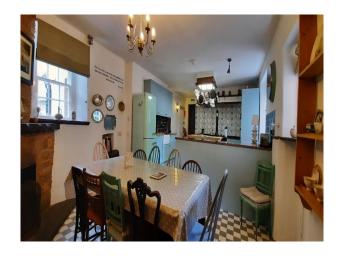

## S5285 16th Century Castle For Filming

16th century castle set in woodland. Divided into wings in a rough U shape. Cobbled central courtyard. Driveway covered in pink stones. Eight bedrooms set over 6 floors coming off from 2 spiral staircases.