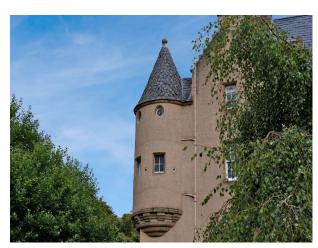

## S5285 16th Century Castle For Filming

16th century castle set in woodland. Divided into wings in a rough U shape. Cobbled central courtyard. Driveway covered in pink stones. Eight bedrooms set over 6 floors coming off from 2 spiral staircases.

## **16th Century Castle For Filming**

16th century castle set in woodland. Divided into wings in a rough U shape. Cobbled central courtyard. Driveway covered in pink stones. Eight bedrooms set over 6 floors coming off from 2 spiral staircases.