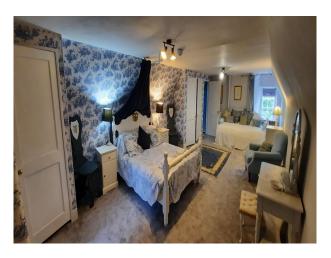

## S5285 16th Century Castle For Filming

16th century castle set in woodland. Divided into wings in a rough U shape. Cobbled central courtyard. Driveway covered in pink stones. Eight bedrooms set over 6 floors coming off from 2 spiral staircases.