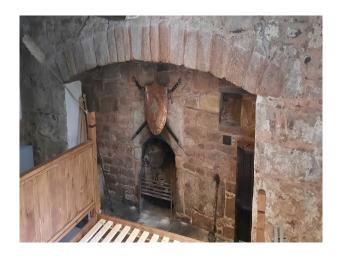

## S5285 16th Century Castle For Filming

16th century castle set in woodland. Divided into wings in a rough U shape. Cobbled central courtyard. Driveway covered in pink stones. Eight bedrooms set over 6 floors coming off from 2 spiral staircases.