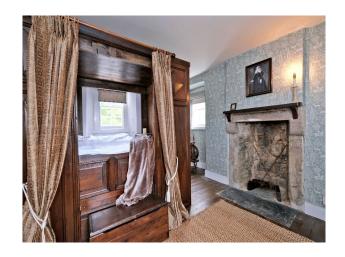

## S5285 16th Century Castle For Filming

16th century castle set in woodland. Divided into wings in a rough U shape. Cobbled central courtyard. Driveway covered in pink stones. Eight bedrooms set over 6 floors coming off from 2 spiral staircases.

## **16th Century Castle For Filming**

16th century castle set in woodland. Divided into wings in a rough U shape. Cobbled central courtyard. Driveway covered in pink stones. Eight bedrooms set over 6 floors coming off from 2 spiral staircases.