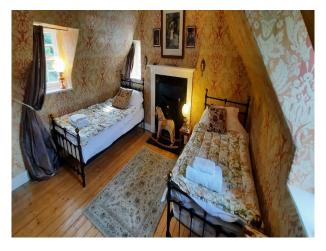

## S5285 16th Century Castle For Filming

16th century castle set in woodland. Divided into wings in a rough U shape. Cobbled central courtyard. Driveway covered in pink stones. Eight bedrooms set over 6 floors coming off from 2 spiral staircases.