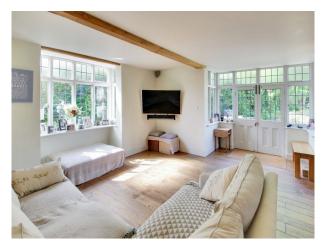

| Views                                                                                                             | Walls & Windows                                                                              |
| • Driveway                                                                    | <ul><li>Dining Room</li><li>Drawing Room</li><li>Living Room</li><li>Lounge</li></ul>                                                                  | • Countryside View                                                                                                | • Exposed Beams                                                                              |

### Interior

Shabby Chic farm house

#### Exterior

16th Century farm house.