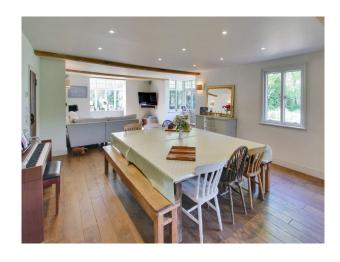

| Views                                                                                                             | Walls & Windows                                                                              |
| • Driveway                                                                    | <ul><li>Dining Room</li><li>Drawing Room</li><li>Living Room</li><li>Lounge</li></ul>                                                                  | • Countryside View                                                                                                | • Exposed Beams                                                                              |

### Interior

Shabby Chic farm house

#### Exterior

16th Century farm house.