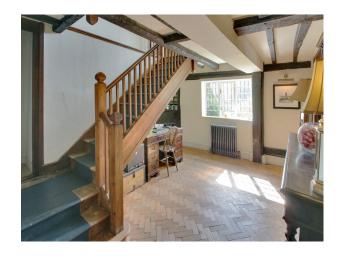

| Views                                                                                                             | Walls & Windows                                                                              |
| • Driveway                                                                    | <ul><li>Dining Room</li><li>Drawing Room</li><li>Living Room</li><li>Lounge</li></ul>                                                                  | • Countryside View                                                                                                | • Exposed Beams                                                                              |

### Interior

Shabby Chic farm house

#### Exterior

16th Century farm house.