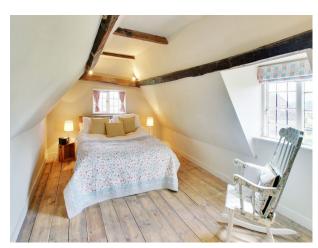

| Views                                                                                                             | Walls & Windows                                                                              |
| • Driveway                                                                    | <ul><li>Dining Room</li><li>Drawing Room</li><li>Living Room</li><li>Lounge</li></ul>                                                                  | • Countryside View                                                                                                | • Exposed Beams                                                                              |

### Interior

Shabby Chic farm house

#### Exterior

16th Century farm house.