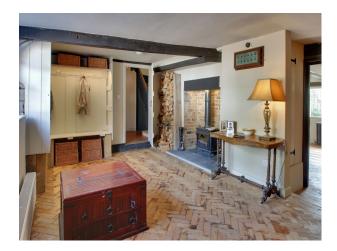

| Views                                                                                                             | Walls & Windows                                                                              |
| • Driveway                                                                    | <ul><li>Dining Room</li><li>Drawing Room</li><li>Living Room</li><li>Lounge</li></ul>                                                                  | • Countryside View                                                                                                | • Exposed Beams                                                                              |

### Interior

Shabby Chic farm house

#### Exterior

16th Century farm house.