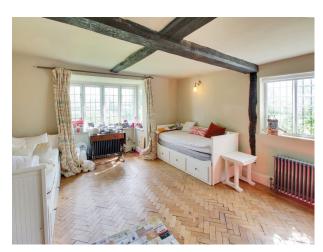

| Views                                                                                                             | Walls & Windows                                                                              |
| • Driveway                                                                    | <ul><li>Dining Room</li><li>Drawing Room</li><li>Living Room</li><li>Lounge</li></ul>                                                                  | • Countryside View                                                                                                | • Exposed Beams                                                                              |

### Interior

Shabby Chic farm house

#### Exterior

16th Century farm house.