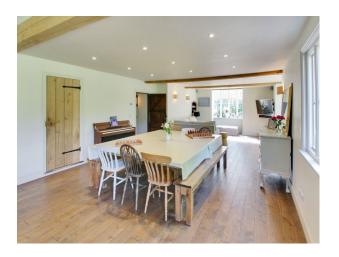

### Interior

Shabby Chic farm house

### **Features:**

| <b>Bathroom Types</b>                                                         | <b>Bedroom Types</b>                                                                                                                                   | Exterior Features                                                                                                 | Facilities                                                                                   |
|-------------------------------------------------------------------------------|--------------------------------------------------------------------------------------------------------------------------------------------------------|-------------------------------------------------------------------------------------------------------------------|----------------------------------------------------------------------------------------------|
| <ul><li>Family Bathroom</li><li>Period Bathroom</li><li>Shower Room</li></ul> | <ul> <li>Child's Bedroom</li> <li>Double Bedroom</li> <li>Nursery</li> <li>Single Bedroom</li> <li>Teenager's Bedroom</li> <li>Twin Bedroom</li> </ul> | <ul><li>Back Garden</li><li>Formal Gardens</li><li>Front Garden</li><li>Greenhouse</li><li>Outbuildings</li></ul> | <ul><li>Domestic Power</li><li>Internet Access</li><li>Mains Water</li><li>Toilets</li></ul> |
| Floors                                                                        | Interior Features                                                                                                                                      | Kitchen Facilities                                                                                                | Kitchen types                                                                                |
| • Real Wood Floor                                                             | • Furnished                                                                                                                                            | <ul><li>Aga</li><li>Breakfast Bar</li><li>Large Dining Table</li><li>Open Plan</li></ul>                          | <ul><li>Rustic Kitchens</li><li>Wooden Units</li></ul>                                       |
| Parking                                                                       | Rooms                                                                                                                                                  | Views                                                                                                             | Walls & Windows                                                                              |
| • Driveway                                                                    | <ul><li>Dining Room</li><li>Drawing Room</li><li>Living Room</li><li>Lounge</li></ul>                                                                  | • Countryside View                                                                                                | • Exposed Beams                                                                              |