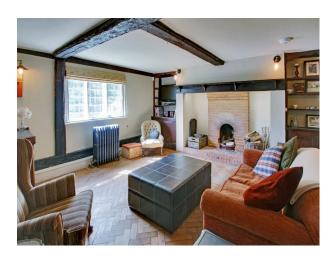

| Views                                                                                                             | Walls & Windows                                                                              |
| • Driveway                                                                    | <ul><li>Dining Room</li><li>Drawing Room</li><li>Living Room</li><li>Lounge</li></ul>                                                                  | • Countryside View                                                                                                | • Exposed Beams                                                                              |

### Interior

Shabby Chic farm house

#### Exterior

16th Century farm house.