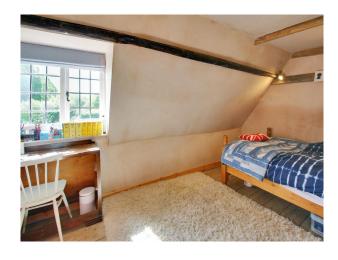

| Views                                                                                                             | Walls & Windows                                                                              |
| • Driveway                                                                    | <ul><li>Dining Room</li><li>Drawing Room</li><li>Living Room</li><li>Lounge</li></ul>                                                                  | • Countryside View                                                                                                | • Exposed Beams                                                                              |

### Interior

Shabby Chic farm house

#### Exterior

16th Century farm house.