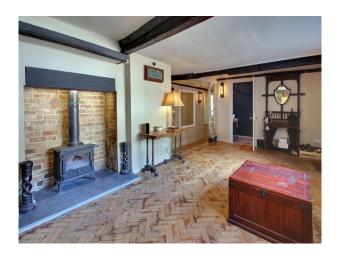

| Views                                                                                                             | Walls & Windows                                                                              |
| • Driveway                                                                    | <ul><li>Dining Room</li><li>Drawing Room</li><li>Living Room</li><li>Lounge</li></ul>                                                                  | • Countryside View                                                                                                | • Exposed Beams                                                                              |

### Interior

Shabby Chic farm house

#### Exterior

16th Century farm house.