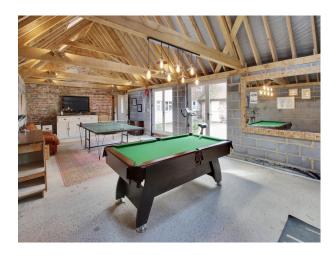

### **Features:**

| <b>Bathroom Types</b>                                                         | <b>Bedroom Types</b>                                                                                                                                   | Exterior Features                                                                                                 | Facilities                                                                                   |
|-------------------------------------------------------------------------------|--------------------------------------------------------------------------------------------------------------------------------------------------------|-------------------------------------------------------------------------------------------------------------------|----------------------------------------------------------------------------------------------|
| <ul><li>Family Bathroom</li><li>Period Bathroom</li><li>Shower Room</li></ul> | <ul> <li>Child's Bedroom</li> <li>Double Bedroom</li> <li>Nursery</li> <li>Single Bedroom</li> <li>Teenager's Bedroom</li> <li>Twin Bedroom</li> </ul> | <ul><li>Back Garden</li><li>Formal Gardens</li><li>Front Garden</li><li>Greenhouse</li><li>Outbuildings</li></ul> | <ul><li>Domestic Power</li><li>Internet Access</li><li>Mains Water</li><li>Toilets</li></ul> |
| Floors                                                                        | Interior Features                                                                                                                                      | Kitchen Facilities                                                                                                | Kitchen types                                                                                |
| • Real Wood Floor                                                             | • Furnished                                                                                                                                            | <ul><li>Aga</li><li>Breakfast Bar</li><li>Large Dining Table</li><li>Open Plan</li></ul>                          | <ul><li>Rustic Kitchens</li><li>Wooden Units</li></ul>                                       |
| Parking                                                                       | Rooms                                                                                                                                                  | Views                                                                                                             | Walls & Windows                                                                              |
| • Driveway                                                                    | <ul><li>Dining Room</li><li>Drawing Room</li><li>Living Room</li><li>Lounge</li></ul>                                                                  | • Countryside View                                                                                                | • Exposed Beams                                                                              |