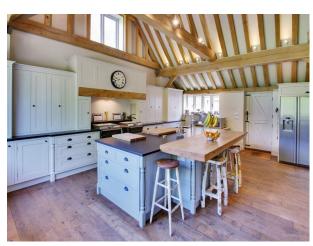

### Interior

Shabby Chic farm house

### **Features:**

| <b>Bathroom Types</b>                                                         | <b>Bedroom Types</b>                                                                                                                                   | Exterior Features                                                                                                 | Facilities                                                                                   |
|-------------------------------------------------------------------------------|--------------------------------------------------------------------------------------------------------------------------------------------------------|-------------------------------------------------------------------------------------------------------------------|----------------------------------------------------------------------------------------------|
| <ul><li>Family Bathroom</li><li>Period Bathroom</li><li>Shower Room</li></ul> | <ul> <li>Child's Bedroom</li> <li>Double Bedroom</li> <li>Nursery</li> <li>Single Bedroom</li> <li>Teenager's Bedroom</li> <li>Twin Bedroom</li> </ul> | <ul><li>Back Garden</li><li>Formal Gardens</li><li>Front Garden</li><li>Greenhouse</li><li>Outbuildings</li></ul> | <ul><li>Domestic Power</li><li>Internet Access</li><li>Mains Water</li><li>Toilets</li></ul> |
| Floors                                                                        | Interior Features                                                                                                                                      | Kitchen Facilities                                                                                                | Kitchen types                                                                                |
| • Real Wood Floor                                                             | • Furnished                                                                                                                                            | <ul><li>Aga</li><li>Breakfast Bar</li><li>Large Dining Table</li><li>Open Plan</li></ul>                          | <ul><li>Rustic Kitchens</li><li>Wooden Units</li></ul>                                       |
| Parking                                                                       | Rooms                                                                                                                                                  | Views                                                                                                             | Walls & Windows                                                                              |
| • Driveway                                                                    | <ul><li>Dining Room</li><li>Drawing Room</li><li>Living Room</li><li>Lounge</li></ul>                                                                  | • Countryside View                                                                                                | • Exposed Beams                                                                              |