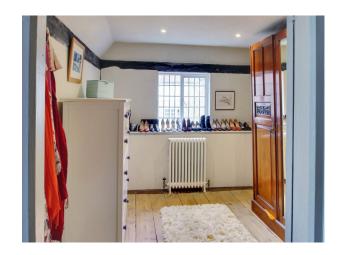

| Views                                                                                                             | Walls & Windows                                                                              |
| • Driveway                                                                    | <ul><li>Dining Room</li><li>Drawing Room</li><li>Living Room</li><li>Lounge</li></ul>                                                                  | • Countryside View                                                                                                | • Exposed Beams                                                                              |

### Interior

Shabby Chic farm house

#### Exterior

16th Century farm house.