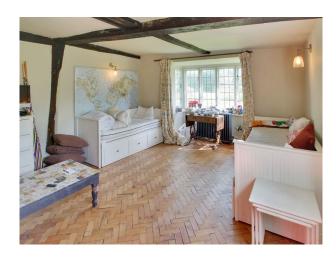

| Views                                                                                                             | Walls & Windows                                                                              |
| • Driveway                                                                    | <ul><li>Dining Room</li><li>Drawing Room</li><li>Living Room</li><li>Lounge</li></ul>                                                                  | • Countryside View                                                                                                | • Exposed Beams                                                                              |

### Interior

Shabby Chic farm house

#### Exterior

16th Century farm house.