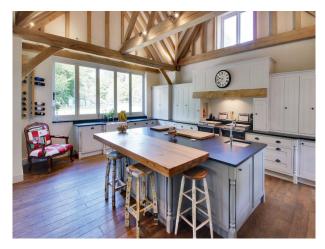

### Interior

Shabby Chic farm house

### **Features:**

| <b>Bathroom Types</b>                                                         | <b>Bedroom Types</b>                                                                                                                                   | Exterior Features                                                                                                 | Facilities                                                                                   |
|-------------------------------------------------------------------------------|--------------------------------------------------------------------------------------------------------------------------------------------------------|-------------------------------------------------------------------------------------------------------------------|----------------------------------------------------------------------------------------------|
| <ul><li>Family Bathroom</li><li>Period Bathroom</li><li>Shower Room</li></ul> | <ul> <li>Child's Bedroom</li> <li>Double Bedroom</li> <li>Nursery</li> <li>Single Bedroom</li> <li>Teenager's Bedroom</li> <li>Twin Bedroom</li> </ul> | <ul><li>Back Garden</li><li>Formal Gardens</li><li>Front Garden</li><li>Greenhouse</li><li>Outbuildings</li></ul> | <ul><li>Domestic Power</li><li>Internet Access</li><li>Mains Water</li><li>Toilets</li></ul> |
| Floors                                                                        | Interior Features                                                                                                                                      | Kitchen Facilities                                                                                                | Kitchen types                                                                                |
| • Real Wood Floor                                                             | • Furnished                                                                                                                                            | <ul><li>Aga</li><li>Breakfast Bar</li><li>Large Dining Table</li><li>Open Plan</li></ul>                          | <ul><li>Rustic Kitchens</li><li>Wooden Units</li></ul>                                       |
| Parking                                                                       | Rooms                                                                                                                                                  | Views                                                                                                             | Walls & Windows                                                                              |
| • Driveway                                                                    | <ul><li>Dining Room</li><li>Drawing Room</li><li>Living Room</li><li>Lounge</li></ul>                                                                  | • Countryside View                                                                                                | • Exposed Beams                                                                              |