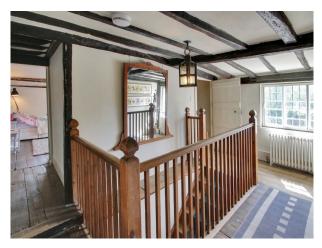

| Views                                                                                                             | Walls & Windows                                                                              |
| • Driveway                                                                    | <ul><li>Dining Room</li><li>Drawing Room</li><li>Living Room</li><li>Lounge</li></ul>                                                                  | • Countryside View                                                                                                | • Exposed Beams                                                                              |

### Interior

Shabby Chic farm house

#### Exterior

16th Century farm house.