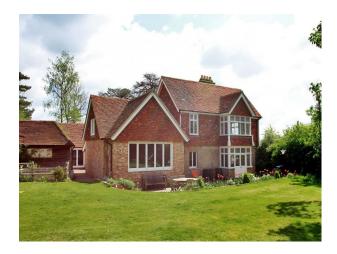

### **Features:**

| <b>Bathroom Types</b>                                                         | <b>Bedroom Types</b>                                                                                                                                   | Exterior Features                                                                                                 | Facilities                                                                                   |
|-------------------------------------------------------------------------------|--------------------------------------------------------------------------------------------------------------------------------------------------------|-------------------------------------------------------------------------------------------------------------------|----------------------------------------------------------------------------------------------|
| <ul><li>Family Bathroom</li><li>Period Bathroom</li><li>Shower Room</li></ul> | <ul> <li>Child's Bedroom</li> <li>Double Bedroom</li> <li>Nursery</li> <li>Single Bedroom</li> <li>Teenager's Bedroom</li> <li>Twin Bedroom</li> </ul> | <ul><li>Back Garden</li><li>Formal Gardens</li><li>Front Garden</li><li>Greenhouse</li><li>Outbuildings</li></ul> | <ul><li>Domestic Power</li><li>Internet Access</li><li>Mains Water</li><li>Toilets</li></ul> |
| Floors                                                                        | Interior Features                                                                                                                                      | Kitchen Facilities                                                                                                | Kitchen types                                                                                |
| • Real Wood Floor                                                             | • Furnished                                                                                                                                            | <ul><li>Aga</li><li>Breakfast Bar</li><li>Large Dining Table</li><li>Open Plan</li></ul>                          | <ul><li>Rustic Kitchens</li><li>Wooden Units</li></ul>                                       |
| Parking                                                                       | Rooms                                                                                                                                                  | Views                                                                                                             | Walls & Windows                                                                              |
| • Driveway                                                                    | <ul><li>Dining Room</li><li>Drawing Room</li><li>Living Room</li><li>Lounge</li></ul>                                                                  | • Countryside View                                                                                                | • Exposed Beams                                                                              |

#### Exterior

16th Century farm house.