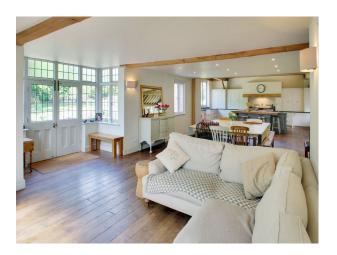

| Views                                                                                                             | Walls & Windows                                                                              |
| • Driveway                                                                    | <ul><li>Dining Room</li><li>Drawing Room</li><li>Living Room</li><li>Lounge</li></ul>                                                                  | • Countryside View                                                                                                | • Exposed Beams                                                                              |

### Interior

Shabby Chic farm house

#### Exterior

16th Century farm house.