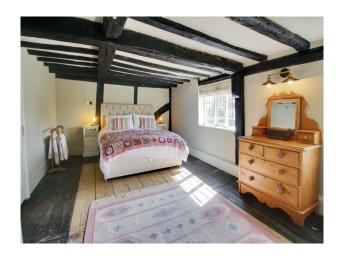

| Views                                                                                                             | Walls & Windows                                                                              |
| • Driveway                                                                    | <ul><li>Dining Room</li><li>Drawing Room</li><li>Living Room</li><li>Lounge</li></ul>                                                                  | • Countryside View                                                                                                | • Exposed Beams                                                                              |

### Interior

Shabby Chic farm house

#### Exterior

16th Century farm house.