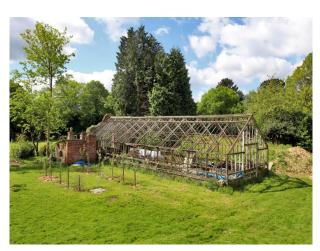

### **Features:**

| <b>Bathroom Types</b>                                                         | <b>Bedroom Types</b>                                                                                                                                   | Exterior Features                                                                                                 | Facilities                                                                                   |
|-------------------------------------------------------------------------------|--------------------------------------------------------------------------------------------------------------------------------------------------------|-------------------------------------------------------------------------------------------------------------------|----------------------------------------------------------------------------------------------|
| <ul><li>Family Bathroom</li><li>Period Bathroom</li><li>Shower Room</li></ul> | <ul> <li>Child's Bedroom</li> <li>Double Bedroom</li> <li>Nursery</li> <li>Single Bedroom</li> <li>Teenager's Bedroom</li> <li>Twin Bedroom</li> </ul> | <ul><li>Back Garden</li><li>Formal Gardens</li><li>Front Garden</li><li>Greenhouse</li><li>Outbuildings</li></ul> | <ul><li>Domestic Power</li><li>Internet Access</li><li>Mains Water</li><li>Toilets</li></ul> |
| Floors                                                                        | Interior Features                                                                                                                                      | Kitchen Facilities                                                                                                | Kitchen types                                                                                |
| • Real Wood Floor                                                             | • Furnished                                                                                                                                            | <ul><li>Aga</li><li>Breakfast Bar</li><li>Large Dining Table</li><li>Open Plan</li></ul>                          | <ul><li>Rustic Kitchens</li><li>Wooden Units</li></ul>                                       |
| Parking                                                                       | Rooms                                                                                                                                                  | Views                                                                                                             | Walls & Windows                                                                              |
| • Driveway                                                                    | <ul><li>Dining Room</li><li>Drawing Room</li><li>Living Room</li><li>Lounge</li></ul>                                                                  | • Countryside View                                                                                                | • Exposed Beams                                                                              |

#### Exterior

16th Century farm house.