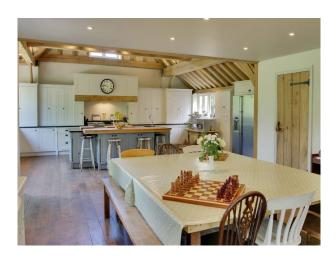

### Interior

Shabby Chic farm house

### **Features:**

| <b>Bathroom Types</b>                                                         | <b>Bedroom Types</b>                                                                                                                                   | Exterior Features                                                                                                 | Facilities                                                                                   |
|-------------------------------------------------------------------------------|--------------------------------------------------------------------------------------------------------------------------------------------------------|-------------------------------------------------------------------------------------------------------------------|----------------------------------------------------------------------------------------------|
| <ul><li>Family Bathroom</li><li>Period Bathroom</li><li>Shower Room</li></ul> | <ul> <li>Child's Bedroom</li> <li>Double Bedroom</li> <li>Nursery</li> <li>Single Bedroom</li> <li>Teenager's Bedroom</li> <li>Twin Bedroom</li> </ul> | <ul><li>Back Garden</li><li>Formal Gardens</li><li>Front Garden</li><li>Greenhouse</li><li>Outbuildings</li></ul> | <ul><li>Domestic Power</li><li>Internet Access</li><li>Mains Water</li><li>Toilets</li></ul> |
| Floors                                                                        | Interior Features                                                                                                                                      | Kitchen Facilities                                                                                                | Kitchen types                                                                                |
| • Real Wood Floor                                                             | • Furnished                                                                                                                                            | <ul><li>Aga</li><li>Breakfast Bar</li><li>Large Dining Table</li><li>Open Plan</li></ul>                          | <ul><li>Rustic Kitchens</li><li>Wooden Units</li></ul>                                       |
| Parking                                                                       | Rooms                                                                                                                                                  | Views                                                                                                             | Walls & Windows                                                                              |
| • Driveway                                                                    | <ul><li>Dining Room</li><li>Drawing Room</li><li>Living Room</li><li>Lounge</li></ul>                                                                  | • Countryside View                                                                                                | • Exposed Beams                                                                              |