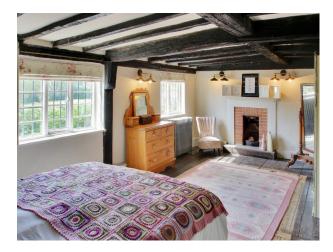

| Views                                                                                                             | Walls & Windows                                                                              |
| • Driveway                                                                    | <ul><li>Dining Room</li><li>Drawing Room</li><li>Living Room</li><li>Lounge</li></ul>                                                                  | • Countryside View                                                                                                | • Exposed Beams                                                                              |

### Interior

Shabby Chic farm house

#### Exterior

16th Century farm house.