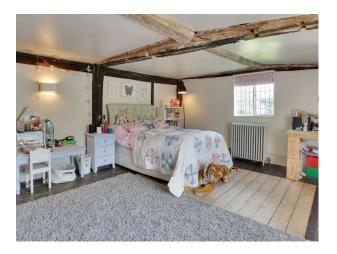

| Views                                                                                                             | Walls & Windows                                                                              |
| • Driveway                                                                    | <ul><li>Dining Room</li><li>Drawing Room</li><li>Living Room</li><li>Lounge</li></ul>                                                                  | • Countryside View                                                                                                | • Exposed Beams                                                                              |

### Interior

Shabby Chic farm house

#### Exterior

16th Century farm house.