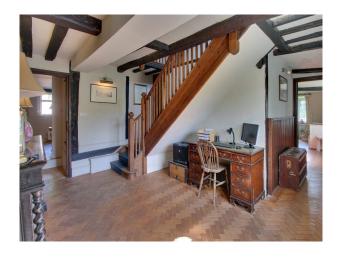

| Views                                                                                                             | Walls & Windows                                                                              |
| • Driveway                                                                    | <ul><li>Dining Room</li><li>Drawing Room</li><li>Living Room</li><li>Lounge</li></ul>                                                                  | • Countryside View                                                                                                | • Exposed Beams                                                                              |

### Interior

Shabby Chic farm house

#### Exterior

16th Century farm house.