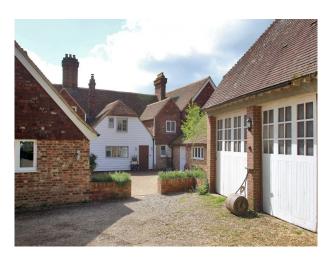

### **Features:**

| <b>Bathroom Types</b>                                                         | <b>Bedroom Types</b>                                                                                                                                   | Exterior Features                                                                                                 | Facilities                                                                                   |
|-------------------------------------------------------------------------------|--------------------------------------------------------------------------------------------------------------------------------------------------------|-------------------------------------------------------------------------------------------------------------------|----------------------------------------------------------------------------------------------|
| <ul><li>Family Bathroom</li><li>Period Bathroom</li><li>Shower Room</li></ul> | <ul> <li>Child's Bedroom</li> <li>Double Bedroom</li> <li>Nursery</li> <li>Single Bedroom</li> <li>Teenager's Bedroom</li> <li>Twin Bedroom</li> </ul> | <ul><li>Back Garden</li><li>Formal Gardens</li><li>Front Garden</li><li>Greenhouse</li><li>Outbuildings</li></ul> | <ul><li>Domestic Power</li><li>Internet Access</li><li>Mains Water</li><li>Toilets</li></ul> |
| Floors                                                                        | Interior Features                                                                                                                                      | Kitchen Facilities                                                                                                | Kitchen types                                                                                |
| • Real Wood Floor                                                             | • Furnished                                                                                                                                            | <ul><li>Aga</li><li>Breakfast Bar</li><li>Large Dining Table</li><li>Open Plan</li></ul>                          | <ul><li>Rustic Kitchens</li><li>Wooden Units</li></ul>                                       |
| Parking                                                                       | Rooms                                                                                                                                                  | Views                                                                                                             | Walls & Windows                                                                              |
| • Driveway                                                                    | <ul><li>Dining Room</li><li>Drawing Room</li><li>Living Room</li><li>Lounge</li></ul>                                                                  | • Countryside View                                                                                                | • Exposed Beams                                                                              |

#### Exterior

16th Century farm house.