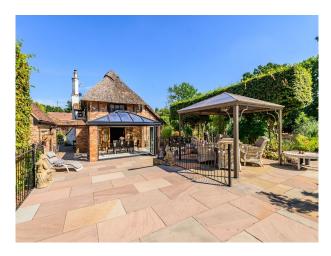

SE6200 Stunning 16th Century Thatched Cottage For Filming

Beautiful 3 Bedroom cottage with stunning modern interior, 2.5 Acres next to a stream.

# **Stunning 16th Century Thatched Cottage For Filming**

Beautiful 3 Bedroom cottage with stunning modern interior, 2.5 Acres next to a stream.

**Location:** Surrey, United Kingdom

Within the M25: No

Categories: Ponds | Lakes | Islands | Woodland | Family Modern | Farms | Farm Houses | Cottage Film Locations

### Exterior

2.5 Acres next to a stream. Parking for 20 Cars