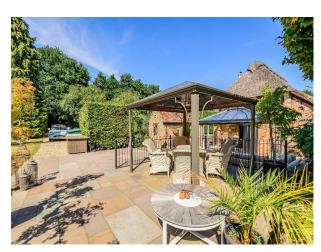

SE6200 Stunning 16th Century Thatched Cottage For Filming

Beautiful 3 Bedroom cottage with stunning modern interior, 2.5 Acres next to a stream.

# **Stunning 16th Century Thatched Cottage For Filming**

Beautiful 3 Bedroom cottage with stunning modern interior, 2.5 Acres next to a stream.

**Location:** Surrey, United Kingdom

Within the M25: No

Categories: Ponds | Lakes | Islands | Woodland | Family Modern | Farms | Farm Houses | Cottage Film Locations

### Exterior

2.5 Acres next to a stream. Parking for 20 Cars