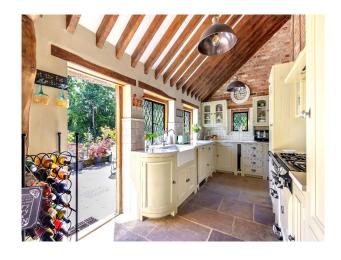

# **Stunning 16th Century Thatched Cottage For Filming**

Beautiful 3 Bedroom cottage with stunning modern interior, 2.5 Acres next to a stream.

**Location:** Surrey, United Kingdom

Within the M25: No

Categories: Ponds | Lakes | Islands | Woodland | Family Modern | Farms | Farm Houses | Cottage Film Locations

### Interior

3 Beds 2.5 Acres Next to Stream Parking for 20 Cars

### Exterior

2.5 Acres next to a stream. Parking for 20 Cars