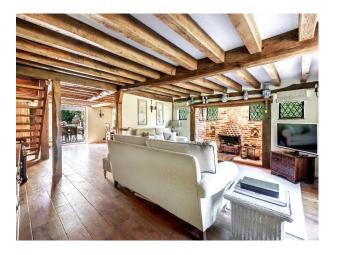

SE6200 Stunning 16th Century Thatched Cottage For Filming

Beautiful 3 Bedroom cottage with stunning modern interior, 2.5 Acres next to a stream.

## **SE6200**

# **Stunning 16th Century Thatched Cottage For Filming**

Beautiful 3 Bedroom cottage with stunning modern interior, 2.5 Acres next to a stream.



**Location:** Surrey, United Kingdom

Within the M25: No

Categories: Ponds | Lakes | Islands | Woodland | Family Modern | Farms | Farm Houses | Cottage Film Locations

### **Features:**

### Interior

3 Beds 2.5 Acres Next to Stream Parking for 20 Cars

### Exterior

2.5 Acres next to a stream. Parking for 20 Cars