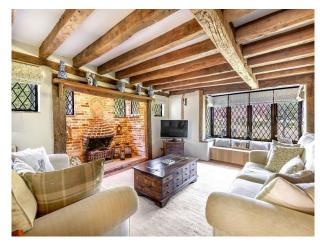

# **Stunning 16th Century Thatched Cottage For Filming**

Beautiful 3 Bedroom cottage with stunning modern interior, 2.5 Acres next to a stream.

**Location:** Surrey, United Kingdom

Within the M25: No

Categories: Ponds | Lakes | Islands | Woodland | Family Modern | Farms | Farm Houses | Cottage Film Locations

### Interior

3 Beds 2.5 Acres Next to Stream Parking for 20 Cars