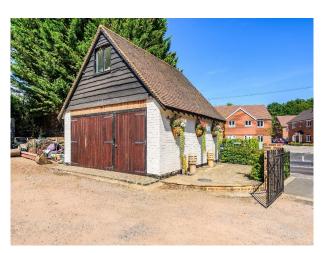

SE6200 Stunning 16th Century Thatched Cottage For Filming

Beautiful 3 Bedroom cottage with stunning modern interior, 2.5 Acres next to a stream.

## **SE6200**

# **Stunning 16th Century Thatched Cottage For Filming**

Beautiful 3 Bedroom cottage with stunning modern interior, 2.5 Acres next to a stream.



**Location:** Surrey, United Kingdom

Within the M25: No

Categories: Ponds | Lakes | Islands | Woodland | Family Modern | Farms | Farm Houses | Cottage Film Locations

### **Features:**

### Interior

3 Beds 2.5 Acres Next to Stream Parking for 20 Cars

### Exterior

2.5 Acres next to a stream. Parking for 20 Cars