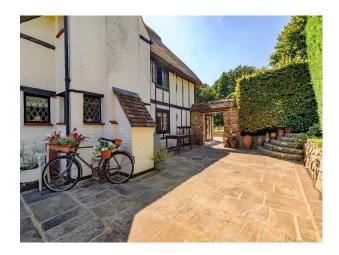

SE6200 Stunning 16th Century Thatched Cottage For Filming

Beautiful 3 Bedroom cottage with stunning modern interior, 2.5 Acres next to a stream.

# **Stunning 16th Century Thatched Cottage For Filming**

Beautiful 3 Bedroom cottage with stunning modern interior, 2.5 Acres next to a stream.

**Location:** Surrey, United Kingdom

Within the M25: No

Categories: Ponds | Lakes | Islands | Woodland | Family Modern | Farms | Farm Houses | Cottage Film Locations

### Interior

3 Beds 2.5 Acres Next to Stream Parking for 20 Cars