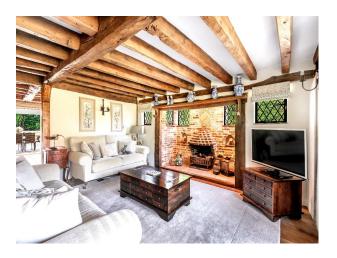

SE6200 Stunning 16th Century Thatched Cottage For Filming

Beautiful 3 Bedroom cottage with stunning modern interior, 2.5 Acres next to a stream.

## **SE6200**

# **Stunning 16th Century Thatched Cottage For Filming**

Beautiful 3 Bedroom cottage with stunning modern interior, 2.5 Acres next to a stream.



**Location:** Surrey, United Kingdom

Within the M25: No

Categories: Ponds | Lakes | Islands | Woodland | Family Modern | Farms | Farm Houses | Cottage Film Locations

### **Features:**

### Interior

3 Beds 2.5 Acres Next to Stream Parking for 20 Cars

### Exterior

2.5 Acres next to a stream. Parking for 20 Cars