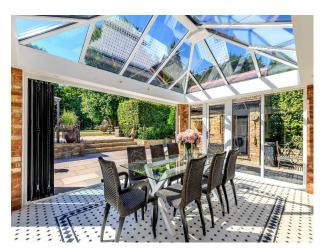

SE6200 Stunning 16th Century Thatched Cottage For Filming

Beautiful 3 Bedroom cottage with stunning modern interior, 2.5 Acres next to a stream.

## **SE6200**

# **Stunning 16th Century Thatched Cottage For Filming**

Beautiful 3 Bedroom cottage with stunning modern interior, 2.5 Acres next to a stream.



**Location:** Surrey, United Kingdom

Within the M25: No

Categories: Ponds | Lakes | Islands | Woodland | Family Modern | Farms | Farm Houses | Cottage Film Locations

### **Features:**

### Interior

3 Beds 2.5 Acres Next to Stream Parking for 20 Cars

### Exterior

2.5 Acres next to a stream. Parking for 20 Cars