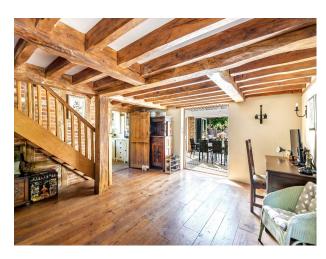

SE6200 Stunning 16th Century Thatched Cottage For Filming

Beautiful 3 Bedroom cottage with stunning modern interior, 2.5 Acres next to a stream.

## **SE6200**

# **Stunning 16th Century Thatched Cottage For Filming**

Beautiful 3 Bedroom cottage with stunning modern interior, 2.5 Acres next to a stream.



**Location:** Surrey, United Kingdom

Within the M25: No

Categories: Ponds | Lakes | Islands | Woodland | Family Modern | Farms | Farm Houses | Cottage Film Locations

### **Features:**

### Interior

3 Beds 2.5 Acres Next to Stream Parking for 20 Cars

### Exterior

2.5 Acres next to a stream. Parking for 20 Cars