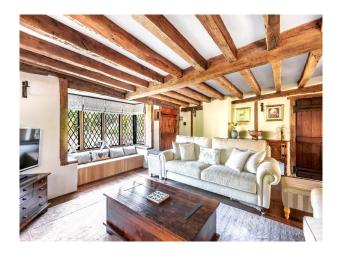

SE6200 Stunning 16th Century Thatched Cottage For Filming

Beautiful 3 Bedroom cottage with stunning modern interior, 2.5 Acres next to a stream.

## **SE6200**

# **Stunning 16th Century Thatched Cottage For Filming**

Beautiful 3 Bedroom cottage with stunning modern interior, 2.5 Acres next to a stream.



**Location:** Surrey, United Kingdom

Within the M25: No

Categories: Ponds | Lakes | Islands | Woodland | Family Modern | Farms | Farm Houses | Cottage Film Locations

### **Features:**

### Interior

3 Beds 2.5 Acres Next to Stream Parking for 20 Cars

### Exterior

2.5 Acres next to a stream. Parking for 20 Cars