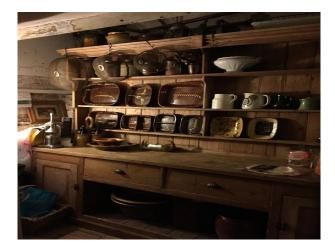

## EA6197 16th Century Thatched Cottage For Filming

The interior decoration is all antique and authentic to 18th/19th century living

## **16th Century Thatched Cottage For Filming**

The interior decoration is all antique and authentic to  $18 {\rm th}/19 {\rm th}$  century living

Location: Suffolk, United Kingdom Within the M25: No Categories: Period Houses | Family Traditional | Farms | Farm Houses | Cottage Film Locations

## Interior

It has 3 bedrooms, dining room, kitchen, large garden with well, barn and a sitting room with large fire place. The interior decoration is all antique and authentic to 18th/19th century living.