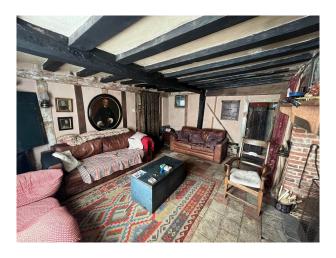

## EA6197 16th Century Thatched Cottage For Filming

The interior decoration is all antique and authentic to 18th/19th century living

## **16th Century Thatched Cottage For Filming**

The interior decoration is all antique and authentic to  $18 {\rm th}/19 {\rm th}$  century living

Location: Suffolk, United Kingdom Within the M25: No Categories: Period Houses | Family Traditional | Farms | Farm Houses | Cottage Film Locations

## Interior

It has 3 bedrooms, dining room, kitchen, large garden with well, barn and a sitting room with large fire place. The interior decoration is all antique and authentic to 18th/19th century living.