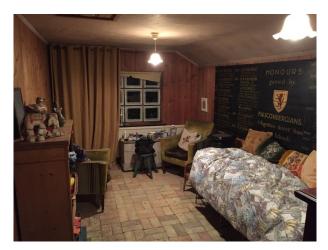

## EA6197 16th Century Thatched Cottage For Filming

The interior decoration is all antique and authentic to 18th/19th century living

## **16th Century Thatched Cottage For Filming**

The interior decoration is all antique and authentic to  $18 {\rm th}/19 {\rm th}$  century living

Location: Suffolk, United Kingdom Within the M25: No Categories: Period Houses | Family Traditional | Farms | Farm Houses | Cottage Film Locations

## Interior

It has 3 bedrooms, dining room, kitchen, large garden with well, barn and a sitting room with large fire place. The interior decoration is all antique and authentic to 18th/19th century living.