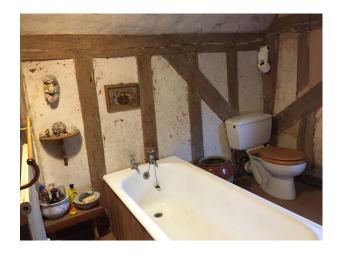

## EA6197 16th Century Thatched Cottage For Filming

The interior decoration is all antique and authentic to 18th/19th century living

## **16th Century Thatched Cottage For Filming**

The interior decoration is all antique and authentic to  $18 {\rm th}/19 {\rm th}$  century living

Location: Suffolk, United Kingdom Within the M25: No Categories: Period Houses | Family Traditional | Farms | Farm Houses | Cottage Film Locations

## Interior

It has 3 bedrooms, dining room, kitchen, large garden with well, barn and a sitting room with large fire place. The interior decoration is all antique and authentic to 18th/19th century living.