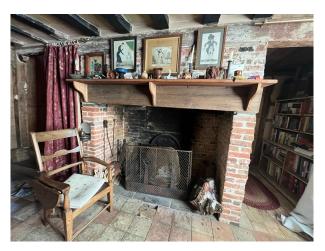

## EA6197 16th Century Thatched Cottage For Filming

The interior decoration is all antique and authentic to 18th/19th century living

## **16th Century Thatched Cottage For Filming**

The interior decoration is all antique and authentic to  $18 {\rm th}/19 {\rm th}$  century living

Location: Suffolk, United Kingdom Within the M25: No Categories: Period Houses | Family Traditional | Farms | Farm Houses | Cottage Film Locations

## Interior

It has 3 bedrooms, dining room, kitchen, large garden with well, barn and a sitting room with large fire place. The interior decoration is all antique and authentic to 18th/19th century living.