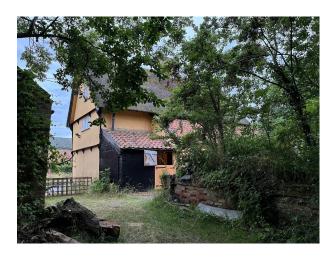

## EA6197 16th Century Thatched Cottage For Filming

The interior decoration is all antique and authentic to 18th/19th century living

## **16th Century Thatched Cottage For Filming**

The interior decoration is all antique and authentic to  $18 {\rm th}/19 {\rm th}$  century living

Location: Suffolk, United Kingdom Within the M25: No Categories: Period Houses | Family Traditional | Farms | Farm Houses | Cottage Film Locations

## Interior

It has 3 bedrooms, dining room, kitchen, large garden with well, barn and a sitting room with large fire place. The interior decoration is all antique and authentic to 18th/19th century living.