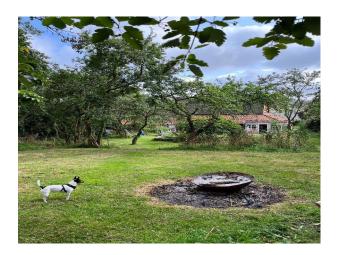

## Interior

It has 3 bedrooms, dining room, kitchen, large garden with well, barn and a sitting room with large fire place. The interior decoration is all antique and authentic to 18th/19th century living.