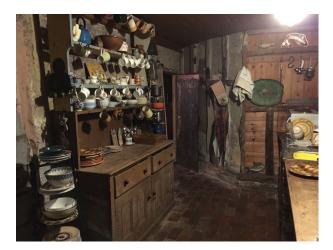

## EA6197 16th Century Thatched Cottage For Filming

The interior decoration is all antique and authentic to 18th/19th century living

## **16th Century Thatched Cottage For Filming**

The interior decoration is all antique and authentic to  $18 {\rm th}/19 {\rm th}$  century living

Location: Suffolk, United Kingdom Within the M25: No Categories: Period Houses | Family Traditional | Farms | Farm Houses | Cottage Film Locations

## Interior

It has 3 bedrooms, dining room, kitchen, large garden with well, barn and a sitting room with large fire place. The interior decoration is all antique and authentic to 18th/19th century living.