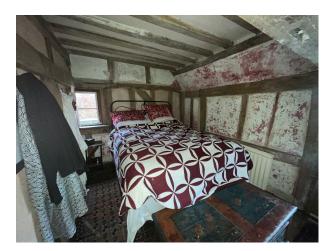

## EA6197 16th Century Thatched Cottage For Filming

The interior decoration is all antique and authentic to 18th/19th century living

## **16th Century Thatched Cottage For Filming**

The interior decoration is all antique and authentic to  $18 {\rm th}/19 {\rm th}$  century living

Location: Suffolk, United Kingdom Within the M25: No Categories: Period Houses | Family Traditional | Farms | Farm Houses | Cottage Film Locations

## Interior

It has 3 bedrooms, dining room, kitchen, large garden with well, barn and a sitting room with large fire place. The interior decoration is all antique and authentic to 18th/19th century living.