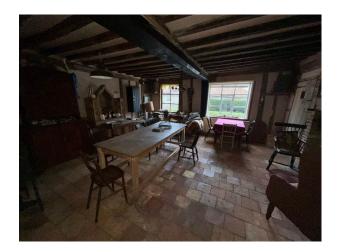

## Interior

It has 3 bedrooms, dining room, kitchen, large garden with well, barn and a sitting room with large fire place. The interior decoration is all antique and authentic to 18th/19th century living.