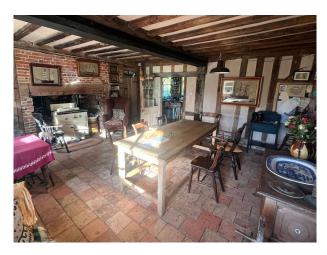

## Interior

It has 3 bedrooms, dining room, kitchen, large garden with well, barn and a sitting room with large fire place. The interior decoration is all antique and authentic to 18th/19th century living.