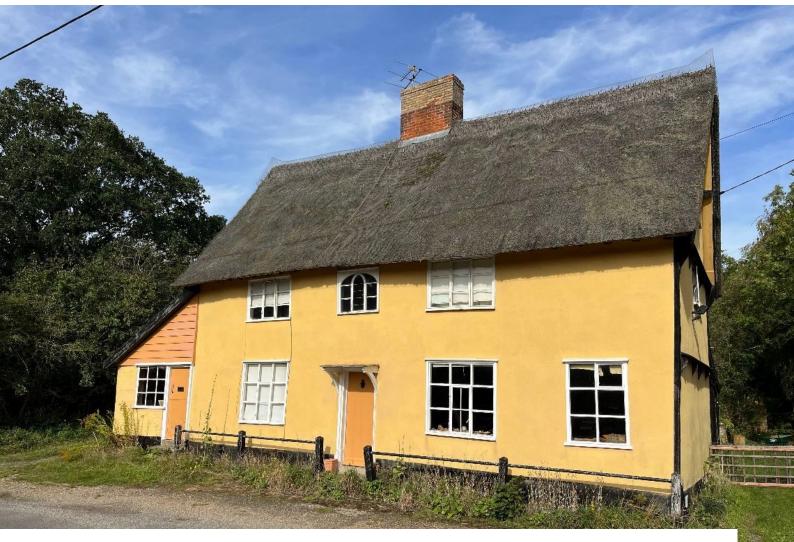

## EA6197 16th Century Thatched Cottage For Filming

The interior decoration is all antique and authentic to 18th/19th century living

## **16th Century Thatched Cottage For Filming**

The interior decoration is all antique and authentic to  $18 {\rm th}/19 {\rm th}$  century living

Location: Suffolk, United Kingdom Within the M25: No Categories: Period Houses | Family Traditional | Farms | Farm Houses | Cottage Film Locations