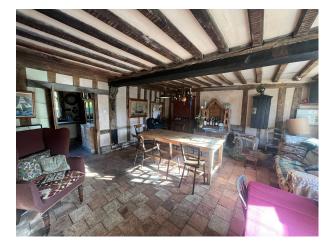

## EA6197 16th Century Thatched Cottage For Filming

The interior decoration is all antique and authentic to 18th/19th century living

## **16th Century Thatched Cottage For Filming**

The interior decoration is all antique and authentic to  $18 {\rm th}/19 {\rm th}$  century living

Location: Suffolk, United Kingdom Within the M25: No Categories: Period Houses | Family Traditional | Farms | Farm Houses | Cottage Film Locations

## Interior

It has 3 bedrooms, dining room, kitchen, large garden with well, barn and a sitting room with large fire place. The interior decoration is all antique and authentic to 18th/19th century living.