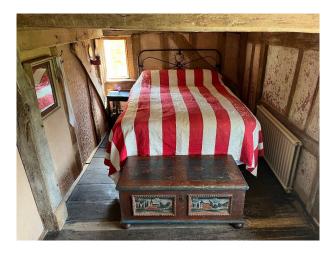

## EA6197 16th Century Thatched Cottage For Filming

The interior decoration is all antique and authentic to 18th/19th century living

## **16th Century Thatched Cottage For Filming**

The interior decoration is all antique and authentic to  $18 {\rm th}/19 {\rm th}$  century living

Location: Suffolk, United Kingdom Within the M25: No Categories: Period Houses | Family Traditional | Farms | Farm Houses | Cottage Film Locations

## Interior

It has 3 bedrooms, dining room, kitchen, large garden with well, barn and a sitting room with large fire place. The interior decoration is all antique and authentic to 18th/19th century living.