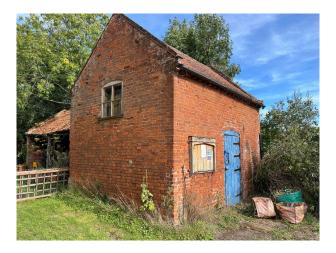

## Interior

It has 3 bedrooms, dining room, kitchen, large garden with well, barn and a sitting room with large fire place. The interior decoration is all antique and authentic to 18th/19th century living.