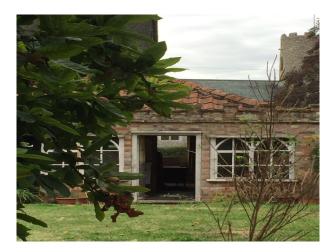

## EA6197 16th Century Thatched Cottage For Filming

The interior decoration is all antique and authentic to 18th/19th century living

## **16th Century Thatched Cottage For Filming**

The interior decoration is all antique and authentic to  $18 {\rm th}/19 {\rm th}$  century living

Location: Suffolk, United Kingdom Within the M25: No Categories: Period Houses | Family Traditional | Farms | Farm Houses | Cottage Film Locations

## Interior

It has 3 bedrooms, dining room, kitchen, large garden with well, barn and a sitting room with large fire place. The interior decoration is all antique and authentic to 18th/19th century living.