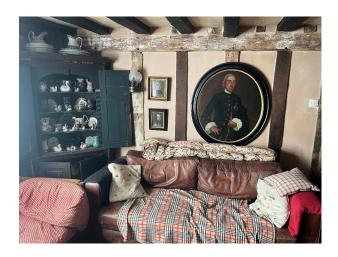

## EA6197 16th Century Thatched Cottage For Filming

The interior decoration is all antique and authentic to 18th/19th century living

## **16th Century Thatched Cottage For Filming**

The interior decoration is all antique and authentic to  $18 {\rm th}/19 {\rm th}$  century living

Location: Suffolk, United Kingdom Within the M25: No Categories: Period Houses | Family Traditional | Farms | Farm Houses | Cottage Film Locations

## Interior

It has 3 bedrooms, dining room, kitchen, large garden with well, barn and a sitting room with large fire place. The interior decoration is all antique and authentic to 18th/19th century living.