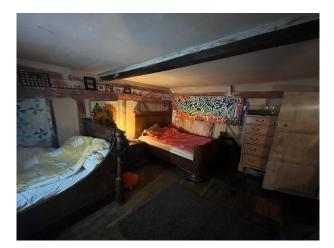

## EA6197 16th Century Thatched Cottage For Filming

The interior decoration is all antique and authentic to 18th/19th century living

## **16th Century Thatched Cottage For Filming**

The interior decoration is all antique and authentic to  $18 {\rm th}/19 {\rm th}$  century living

Location: Suffolk, United Kingdom Within the M25: No Categories: Period Houses | Family Traditional | Farms | Farm Houses | Cottage Film Locations

## Interior

It has 3 bedrooms, dining room, kitchen, large garden with well, barn and a sitting room with large fire place. The interior decoration is all antique and authentic to 18th/19th century living.