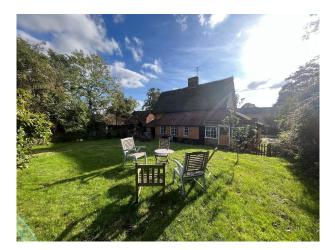

## EA6197 16th Century Thatched Cottage For Filming

The interior decoration is all antique and authentic to 18th/19th century living

## **16th Century Thatched Cottage For Filming**

The interior decoration is all antique and authentic to  $18 {\rm th}/19 {\rm th}$  century living

Location: Suffolk, United Kingdom Within the M25: No Categories: Period Houses | Family Traditional | Farms | Farm Houses | Cottage Film Locations

## Interior

It has 3 bedrooms, dining room, kitchen, large garden with well, barn and a sitting room with large fire place. The interior decoration is all antique and authentic to 18th/19th century living.