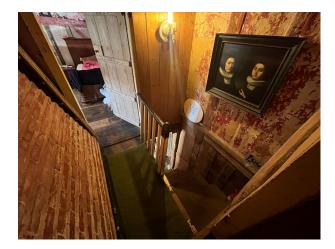

## EA6197 16th Century Thatched Cottage For Filming

The interior decoration is all antique and authentic to 18th/19th century living

## **16th Century Thatched Cottage For Filming**

The interior decoration is all antique and authentic to  $18 {\rm th}/19 {\rm th}$  century living

Location: Suffolk, United Kingdom Within the M25: No Categories: Period Houses | Family Traditional | Farms | Farm Houses | Cottage Film Locations

## Interior

It has 3 bedrooms, dining room, kitchen, large garden with well, barn and a sitting room with large fire place. The interior decoration is all antique and authentic to 18th/19th century living.