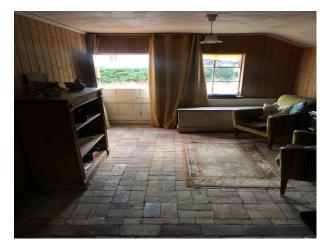

## EA6197 16th Century Thatched Cottage For Filming

The interior decoration is all antique and authentic to 18th/19th century living

## **16th Century Thatched Cottage For Filming**

The interior decoration is all antique and authentic to  $18 {\rm th}/19 {\rm th}$  century living

Location: Suffolk, United Kingdom Within the M25: No Categories: Period Houses | Family Traditional | Farms | Farm Houses | Cottage Film Locations

## Interior

It has 3 bedrooms, dining room, kitchen, large garden with well, barn and a sitting room with large fire place. The interior decoration is all antique and authentic to 18th/19th century living.