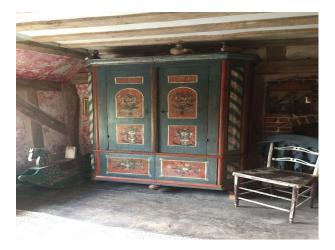

## EA6197 16th Century Thatched Cottage For Filming

The interior decoration is all antique and authentic to 18th/19th century living

## **16th Century Thatched Cottage For Filming**

The interior decoration is all antique and authentic to  $18 {\rm th}/19 {\rm th}$  century living

Location: Suffolk, United Kingdom Within the M25: No Categories: Period Houses | Family Traditional | Farms | Farm Houses | Cottage Film Locations

## Interior

It has 3 bedrooms, dining room, kitchen, large garden with well, barn and a sitting room with large fire place. The interior decoration is all antique and authentic to 18th/19th century living.