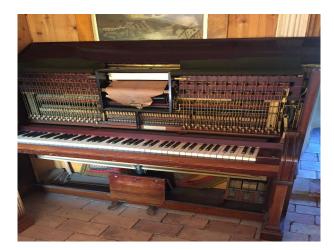

## EA6197 16th Century Thatched Cottage For Filming

The interior decoration is all antique and authentic to 18th/19th century living

## **16th Century Thatched Cottage For Filming**

The interior decoration is all antique and authentic to  $18 {\rm th}/19 {\rm th}$  century living

Location: Suffolk, United Kingdom Within the M25: No Categories: Period Houses | Family Traditional | Farms | Farm Houses | Cottage Film Locations

## Interior

It has 3 bedrooms, dining room, kitchen, large garden with well, barn and a sitting room with large fire place. The interior decoration is all antique and authentic to 18th/19th century living.