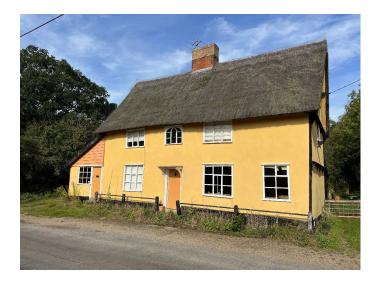

## EA6197 16th Century Thatched Cottage For Filming

The interior decoration is all antique and authentic to 18th/19th century living

## **16th Century Thatched Cottage For Filming**

The interior decoration is all antique and authentic to  $18 {\rm th}/19 {\rm th}$  century living

Location: Suffolk, United Kingdom Within the M25: No Categories: Period Houses | Family Traditional | Farms | Farm Houses | Cottage Film Locations