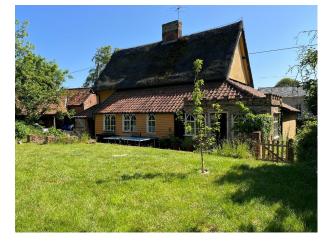

## EA6197 16th Century Thatched Cottage For Filming

The interior decoration is all antique and authentic to 18th/19th century living

## **16th Century Thatched Cottage For Filming**

The interior decoration is all antique and authentic to  $18 {\rm th}/19 {\rm th}$  century living

Location: Suffolk, United Kingdom Within the M25: No Categories: Period Houses | Family Traditional | Farms | Farm Houses | Cottage Film Locations

## Interior

It has 3 bedrooms, dining room, kitchen, large garden with well, barn and a sitting room with large fire place. The interior decoration is all antique and authentic to 18th/19th century living.