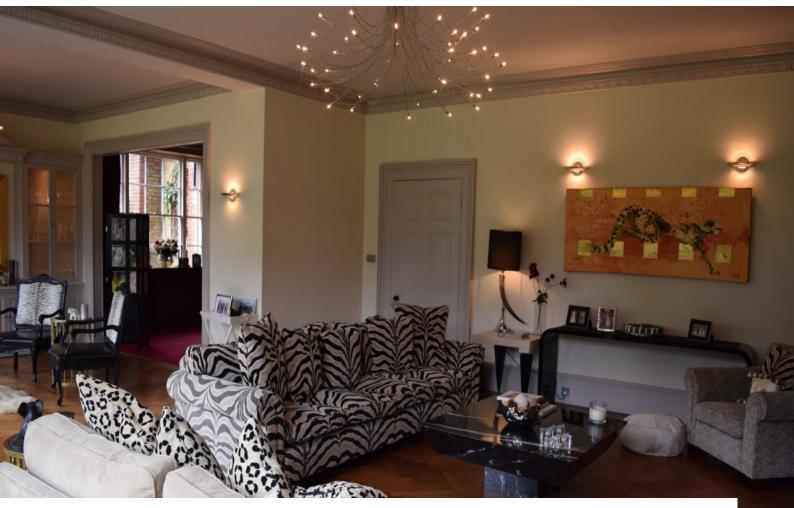

## **LON2058 17th Century Manor House Film Location**

Late 17th Century detached house set in 2.5 acre walled garden; original architraves/door furniture, pine staircase and panelling, billiard room, swimming pool, tennis court, self-contained cottage; numerous outbuildings, squash court, in Surrey.

## 17th Century Manor House Film Location

Late 17th Century detached house set in 2.5 acre walled garden; original architraves/door furniture, pine staircase and panelling, billiard room,swimming pool, tennis court, self-contained cottage; numerous outbuildings, squash court, in Surrey.

## **Features**:

| Features:                                                            |                                                                                                                                             |                                                                                                                                                                               |                                                                                            |
|----------------------------------------------------------------------|---------------------------------------------------------------------------------------------------------------------------------------------|-------------------------------------------------------------------------------------------------------------------------------------------------------------------------------|--------------------------------------------------------------------------------------------|
| <b>Bathroom Types</b>                                                | Bedroom Types                                                                                                                               | Exterior Features                                                                                                                                                             | Facilities                                                                                 |
| • Cloakroom/WC                                                       | <ul> <li>Child's Bedroom</li> <li>Double Bedroom</li> <li>Four Poster Bedroom</li> <li>Spare Bedroom</li> <li>Teenager's Bedroom</li> </ul> | <ul> <li>Back Garden</li> <li>Courtyard</li> <li>Front Garden</li> <li>Lake/Pond</li> <li>Outdoor Pool</li> <li>Patio</li> <li>Tennis Court</li> <li>Walled Garden</li> </ul> | <ul><li> 3 Phase Power</li><li> Mains Water</li><li> Toilets</li></ul>                     |
| Floors                                                               | Interior Features                                                                                                                           | Kitchen Facilities                                                                                                                                                            | Kitchen types                                                                              |
| <ul><li>Carpet</li><li>Real Wood Floor</li><li>Tiled Floor</li></ul> | <ul><li>Furnished</li><li>Period Fireplace</li><li>Period Staircase</li></ul>                                                               | <ul><li>Aga</li><li>Island</li><li>Large Dining Table</li><li>Open Plan</li></ul>                                                                                             | <ul><li>Cream &amp; White Units</li><li>Kitchen With Island</li><li>Wooden Units</li></ul> |
| Parking                                                              | Rooms                                                                                                                                       | Walls & Windows                                                                                                                                                               |                                                                                            |
| Off Street Parking                                                   | <ul><li>Games Room</li><li>Hallway</li><li>Living Room</li><li>Playroom</li><li>Reception</li></ul>                                         | <ul><li>Painted Walls</li><li>Paneled Walls</li><li>Wallpapered Walls</li></ul>                                                                                               |                                                                                            |