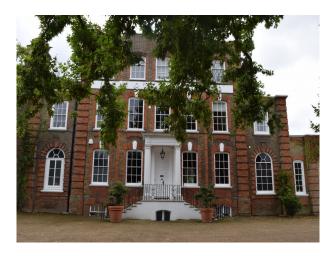

## **LON2058 17th Century Manor House Film Location**

Late 17th Century detached house set in 2.5 acre walled garden; original architraves/door furniture, pine staircase and panelling, billiard room, swimming pool, tennis court, self-contained cottage; numerous outbuildings, squash court, in Surrey.

## 17th Century Manor House Film Location

Late 17th Century detached house set in 2.5 acre walled garden; original architraves/door furniture, pine staircase and panelling, billiard room,swimming pool, tennis court, self-contained cottage; numerous outbuildings, squash court, in Surrey.