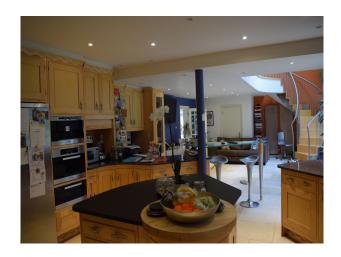

Two kitchens one with wood units and a small island. The other has white units and a range cooker.

Interior