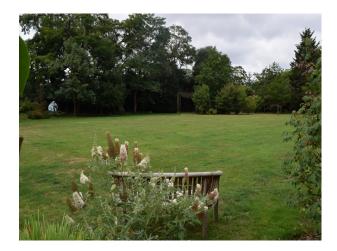

## **LON2058 17th Century Manor House Film Location**

Late 17th Century detached house set in 2.5 acre walled garden; original architraves/door furniture, pine staircase and panelling, billiard room, swimming pool, tennis court, self-contained cottage; numerous outbuildings, squash court, in Surrey.

## 17th Century Manor House Film Location

Late 17th Century detached house set in 2.5 acre walled garden; original architraves/door furniture, pine staircase and panelling, billiard room,swimming pool, tennis court, self-contained cottage; numerous outbuildings, squash court, in Surrey.