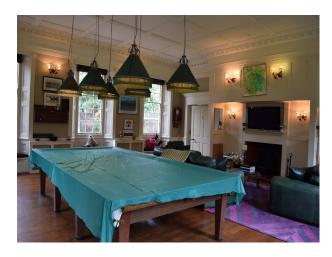

## **Features**:

| Features:                                                            |                                                                                                                                             |                                                                                                                                                                               |                                                                                            |
|----------------------------------------------------------------------|---------------------------------------------------------------------------------------------------------------------------------------------|-------------------------------------------------------------------------------------------------------------------------------------------------------------------------------|--------------------------------------------------------------------------------------------|
| <b>Bathroom Types</b>                                                | Bedroom Types                                                                                                                               | Exterior Features                                                                                                                                                             | Facilities                                                                                 |
| • Cloakroom/WC                                                       | <ul> <li>Child's Bedroom</li> <li>Double Bedroom</li> <li>Four Poster Bedroom</li> <li>Spare Bedroom</li> <li>Teenager's Bedroom</li> </ul> | <ul> <li>Back Garden</li> <li>Courtyard</li> <li>Front Garden</li> <li>Lake/Pond</li> <li>Outdoor Pool</li> <li>Patio</li> <li>Tennis Court</li> <li>Walled Garden</li> </ul> | <ul><li> 3 Phase Power</li><li> Mains Water</li><li> Toilets</li></ul>                     |
| Floors                                                               | Interior Features                                                                                                                           | Kitchen Facilities                                                                                                                                                            | Kitchen types                                                                              |
| <ul><li>Carpet</li><li>Real Wood Floor</li><li>Tiled Floor</li></ul> | <ul><li>Furnished</li><li>Period Fireplace</li><li>Period Staircase</li></ul>                                                               | <ul><li>Aga</li><li>Island</li><li>Large Dining Table</li><li>Open Plan</li></ul>                                                                                             | <ul><li>Cream &amp; White Units</li><li>Kitchen With Island</li><li>Wooden Units</li></ul> |
| Parking                                                              | Rooms                                                                                                                                       | Walls & Windows                                                                                                                                                               |                                                                                            |
| Off Street Parking                                                   | <ul><li>Games Room</li><li>Hallway</li><li>Living Room</li><li>Playroom</li><li>Reception</li></ul>                                         | <ul><li>Painted Walls</li><li>Paneled Walls</li><li>Wallpapered Walls</li></ul>                                                                                               |                                                                                            |