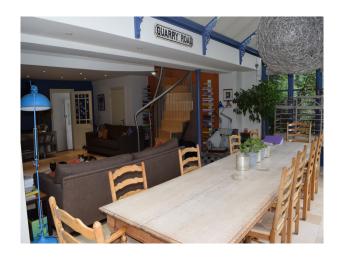

## **Features**:

| Features:                                                            |                                                                                                                                             |                                                                                                                                                                               |                                                                                            |
|----------------------------------------------------------------------|---------------------------------------------------------------------------------------------------------------------------------------------|-------------------------------------------------------------------------------------------------------------------------------------------------------------------------------|--------------------------------------------------------------------------------------------|
| <b>Bathroom Types</b>                                                | Bedroom Types                                                                                                                               | Exterior Features                                                                                                                                                             | Facilities                                                                                 |
| • Cloakroom/WC                                                       | <ul> <li>Child's Bedroom</li> <li>Double Bedroom</li> <li>Four Poster Bedroom</li> <li>Spare Bedroom</li> <li>Teenager's Bedroom</li> </ul> | <ul> <li>Back Garden</li> <li>Courtyard</li> <li>Front Garden</li> <li>Lake/Pond</li> <li>Outdoor Pool</li> <li>Patio</li> <li>Tennis Court</li> <li>Walled Garden</li> </ul> | <ul><li> 3 Phase Power</li><li> Mains Water</li><li> Toilets</li></ul>                     |
| Floors                                                               | Interior Features                                                                                                                           | Kitchen Facilities                                                                                                                                                            | Kitchen types                                                                              |
| <ul><li>Carpet</li><li>Real Wood Floor</li><li>Tiled Floor</li></ul> | <ul><li>Furnished</li><li>Period Fireplace</li><li>Period Staircase</li></ul>                                                               | <ul><li>Aga</li><li>Island</li><li>Large Dining Table</li><li>Open Plan</li></ul>                                                                                             | <ul><li>Cream &amp; White Units</li><li>Kitchen With Island</li><li>Wooden Units</li></ul> |
| Parking                                                              | Rooms                                                                                                                                       | Walls & Windows                                                                                                                                                               |                                                                                            |
| Off Street Parking                                                   | <ul><li>Games Room</li><li>Hallway</li><li>Living Room</li><li>Playroom</li><li>Reception</li></ul>                                         | <ul><li>Painted Walls</li><li>Paneled Walls</li><li>Wallpapered Walls</li></ul>                                                                                               |                                                                                            |