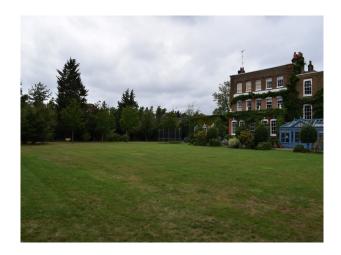

## **LON2058 17th Century Manor House Film Location**

Late 17th Century detached house set in 2.5 acre walled garden; original architraves/door furniture, pine staircase and panelling, billiard room, swimming pool, tennis court, self-contained cottage; numerous outbuildings, squash court, in Surrey.

## 17th Century Manor House Film Location

Late 17th Century detached house set in 2.5 acre walled garden; original architraves/door furniture, pine staircase and panelling, billiard room,swimming pool, tennis court, self-contained cottage; numerous outbuildings, squash court, in Surrey.