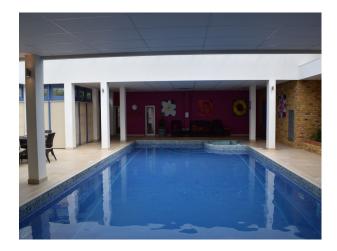

## **LON2058 17th Century Manor House Film Location**

Late 17th Century detached house set in 2.5 acre walled garden; original architraves/door furniture, pine staircase and panelling, billiard room, swimming pool, tennis court, self-contained cottage; numerous outbuildings, squash court, in Surrey.

## 17th Century Manor House Film Location

Late 17th Century detached house set in 2.5 acre walled garden; original architraves/door furniture, pine staircase and panelling, billiard room,swimming pool, tennis court, self-contained cottage; numerous outbuildings, squash court, in Surrey.

## **Features**:

| Features:                                                            |                                                                                                                                             |                                                                                                                                                                               |                                                                                            |
|----------------------------------------------------------------------|---------------------------------------------------------------------------------------------------------------------------------------------|-------------------------------------------------------------------------------------------------------------------------------------------------------------------------------|--------------------------------------------------------------------------------------------|
| <b>Bathroom Types</b>                                                | Bedroom Types                                                                                                                               | Exterior Features                                                                                                                                                             | Facilities                                                                                 |
| • Cloakroom/WC                                                       | <ul> <li>Child's Bedroom</li> <li>Double Bedroom</li> <li>Four Poster Bedroom</li> <li>Spare Bedroom</li> <li>Teenager's Bedroom</li> </ul> | <ul> <li>Back Garden</li> <li>Courtyard</li> <li>Front Garden</li> <li>Lake/Pond</li> <li>Outdoor Pool</li> <li>Patio</li> <li>Tennis Court</li> <li>Walled Garden</li> </ul> | <ul><li> 3 Phase Power</li><li> Mains Water</li><li> Toilets</li></ul>                     |
| Floors                                                               | Interior Features                                                                                                                           | Kitchen Facilities                                                                                                                                                            | Kitchen types                                                                              |
| <ul><li>Carpet</li><li>Real Wood Floor</li><li>Tiled Floor</li></ul> | <ul><li>Furnished</li><li>Period Fireplace</li><li>Period Staircase</li></ul>                                                               | <ul><li>Aga</li><li>Island</li><li>Large Dining Table</li><li>Open Plan</li></ul>                                                                                             | <ul><li>Cream &amp; White Units</li><li>Kitchen With Island</li><li>Wooden Units</li></ul> |
| Parking                                                              | Rooms                                                                                                                                       | Walls & Windows                                                                                                                                                               |                                                                                            |
| Off Street Parking                                                   | <ul><li>Games Room</li><li>Hallway</li><li>Living Room</li><li>Playroom</li><li>Reception</li></ul>                                         | <ul><li>Painted Walls</li><li>Paneled Walls</li><li>Wallpapered Walls</li></ul>                                                                                               |                                                                                            |