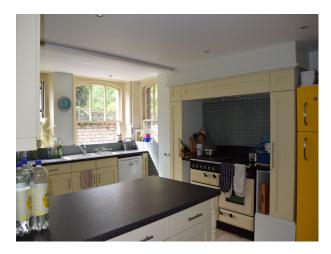

Two kitchens one with wood units and a small island. The other has white units and a range cooker.

Interior