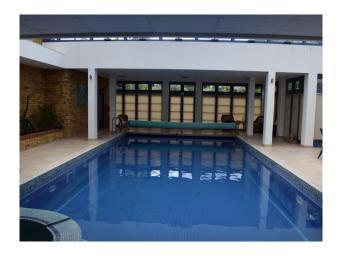

## **LON2058 17th Century Manor House Film Location**

Late 17th Century detached house set in 2.5 acre walled garden; original architraves/door furniture, pine staircase and panelling, billiard room, swimming pool, tennis court, self-contained cottage; numerous outbuildings, squash court, in Surrey.

## 17th Century Manor House Film Location

Late 17th Century detached house set in 2.5 acre walled garden; original architraves/door furniture, pine staircase and panelling, billiard room,swimming pool, tennis court, self-contained cottage; numerous outbuildings, squash court, in Surrey.

## **Features**:

| Features:                                                            |                                                                                                                                             |                                                                                                                                                                               |                                                                                            |
|----------------------------------------------------------------------|---------------------------------------------------------------------------------------------------------------------------------------------|-------------------------------------------------------------------------------------------------------------------------------------------------------------------------------|--------------------------------------------------------------------------------------------|
| <b>Bathroom Types</b>                                                | Bedroom Types                                                                                                                               | Exterior Features                                                                                                                                                             | Facilities                                                                                 |
| • Cloakroom/WC                                                       | <ul> <li>Child's Bedroom</li> <li>Double Bedroom</li> <li>Four Poster Bedroom</li> <li>Spare Bedroom</li> <li>Teenager's Bedroom</li> </ul> | <ul> <li>Back Garden</li> <li>Courtyard</li> <li>Front Garden</li> <li>Lake/Pond</li> <li>Outdoor Pool</li> <li>Patio</li> <li>Tennis Court</li> <li>Walled Garden</li> </ul> | <ul><li> 3 Phase Power</li><li> Mains Water</li><li> Toilets</li></ul>                     |
| Floors                                                               | Interior Features                                                                                                                           | Kitchen Facilities                                                                                                                                                            | Kitchen types                                                                              |
| <ul><li>Carpet</li><li>Real Wood Floor</li><li>Tiled Floor</li></ul> | <ul><li>Furnished</li><li>Period Fireplace</li><li>Period Staircase</li></ul>                                                               | <ul><li>Aga</li><li>Island</li><li>Large Dining Table</li><li>Open Plan</li></ul>                                                                                             | <ul><li>Cream &amp; White Units</li><li>Kitchen With Island</li><li>Wooden Units</li></ul> |
| Parking                                                              | Rooms                                                                                                                                       | Walls & Windows                                                                                                                                                               |                                                                                            |
| Off Street Parking                                                   | <ul><li>Games Room</li><li>Hallway</li><li>Living Room</li><li>Playroom</li><li>Reception</li></ul>                                         | <ul><li>Painted Walls</li><li>Paneled Walls</li><li>Wallpapered Walls</li></ul>                                                                                               |                                                                                            |