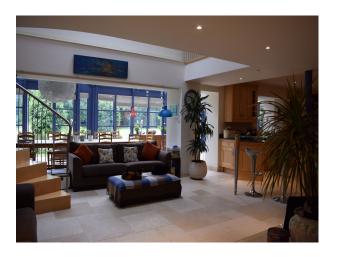

## **Features**:

| Features:                                                            |                                                                                                                                             |                                                                                                                                                                               |                                                                                            |
|----------------------------------------------------------------------|---------------------------------------------------------------------------------------------------------------------------------------------|-------------------------------------------------------------------------------------------------------------------------------------------------------------------------------|--------------------------------------------------------------------------------------------|
| <b>Bathroom Types</b>                                                | Bedroom Types                                                                                                                               | Exterior Features                                                                                                                                                             | Facilities                                                                                 |
| • Cloakroom/WC                                                       | <ul> <li>Child's Bedroom</li> <li>Double Bedroom</li> <li>Four Poster Bedroom</li> <li>Spare Bedroom</li> <li>Teenager's Bedroom</li> </ul> | <ul> <li>Back Garden</li> <li>Courtyard</li> <li>Front Garden</li> <li>Lake/Pond</li> <li>Outdoor Pool</li> <li>Patio</li> <li>Tennis Court</li> <li>Walled Garden</li> </ul> | <ul><li> 3 Phase Power</li><li> Mains Water</li><li> Toilets</li></ul>                     |
| Floors                                                               | Interior Features                                                                                                                           | Kitchen Facilities                                                                                                                                                            | Kitchen types                                                                              |
| <ul><li>Carpet</li><li>Real Wood Floor</li><li>Tiled Floor</li></ul> | <ul><li>Furnished</li><li>Period Fireplace</li><li>Period Staircase</li></ul>                                                               | <ul><li>Aga</li><li>Island</li><li>Large Dining Table</li><li>Open Plan</li></ul>                                                                                             | <ul><li>Cream &amp; White Units</li><li>Kitchen With Island</li><li>Wooden Units</li></ul> |
| Parking                                                              | Rooms                                                                                                                                       | Walls & Windows                                                                                                                                                               |                                                                                            |
| Off Street Parking                                                   | <ul><li>Games Room</li><li>Hallway</li><li>Living Room</li><li>Playroom</li><li>Reception</li></ul>                                         | <ul><li>Painted Walls</li><li>Paneled Walls</li><li>Wallpapered Walls</li></ul>                                                                                               |                                                                                            |