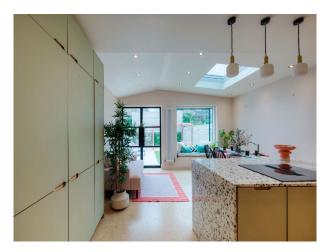

## Interior

4 bed 1930 s terrace home in East London with art deco style, pops of pastel colours, terrazzo, playful arches and fluted glass throughout.