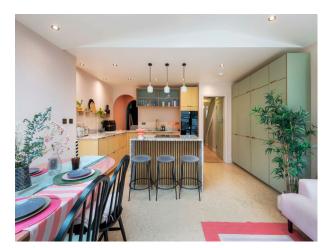

## Interior

4 bed 1930 s terrace home in East London with art deco style, pops of pastel colours, terrazzo, playful arches and fluted glass throughout.