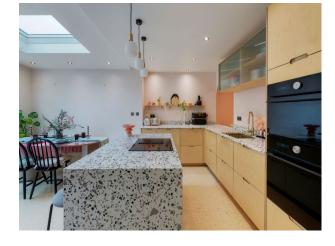

## Interior

4 bed 1930 s terrace home in East London with art deco style, pops of pastel colours, terrazzo, playful arches and fluted glass throughout.