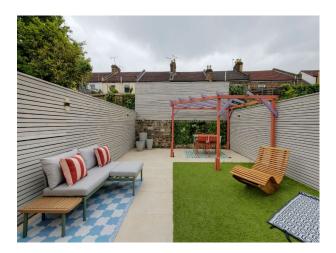

## Interior

4 bed 1930 s terrace home in East London with art deco style, pops of pastel colours, terrazzo, playful arches and fluted glass throughout.