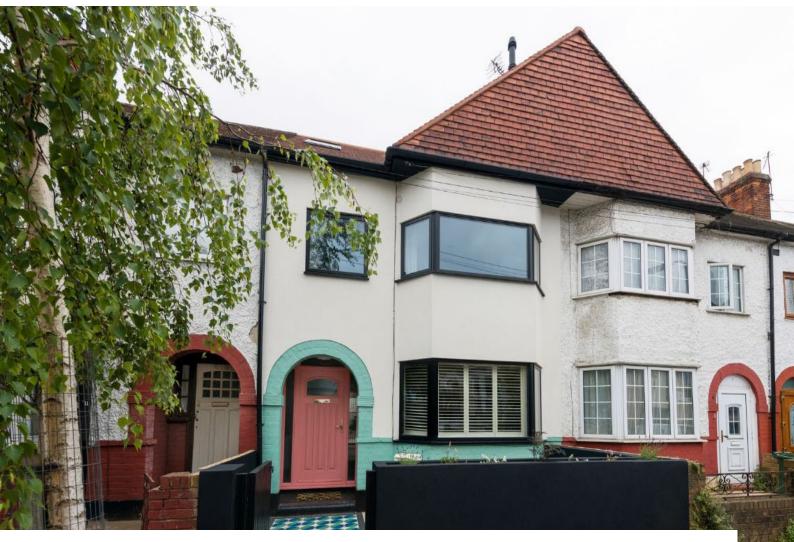

## LON6768 1930s Art Deco Style Terrace Home For Filming

1930s terrace home with art deco style, pops of pastel colours and four bedrooms available for filming and video shoots

## **1930s Art Deco Style Terrace Home For Filming**

1930s terrace home with art deco style, pops of pastel colours and four bedrooms available for filming and video shoots

Location: East London, London, United Kingdom Within the M25: Yes Categories: Terraced Houses | Retro

## Interior

4 bed 1930 s terrace home in East London with art deco style, pops of pastel colours, terrazzo, playful arches and fluted glass throughout.