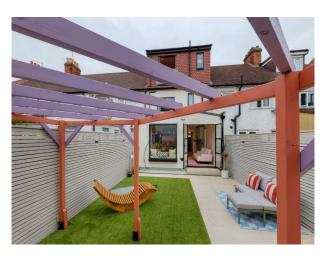

## **1930s Art Deco Style Terrace Home For Filming**

1930s terrace home with art deco style, pops of pastel colours and four bedrooms available for filming and video shoots

Location: East London, London, United Kingdom Within the M25: Yes Categories: Terraced Houses | Retro

## Interior

4 bed 1930 s terrace home in East London with art deco style, pops of pastel colours, terrazzo, playful arches and fluted glass throughout.