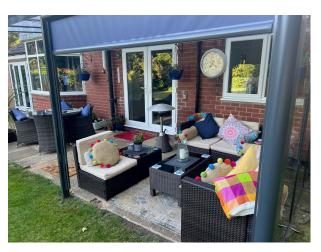

#### Exterior

Sitting on a plot just short of half an acre. An amazing completely walled garden which has different areas including a rose garden, a fern garden, a seating area by a small moat, a landscaped pond, an old wooden stable and lots of outdoor socialising areas including a Spanish garden with palm trees and a bar. Electric gates providing secure parking for 5+ vehicles.