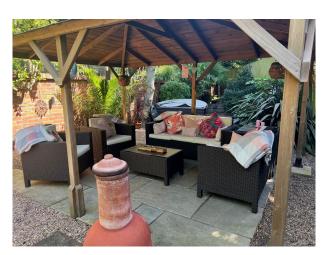

#### Exterior

Sitting on a plot just short of half an acre. An amazing completely walled garden which has different areas including a rose garden, a fern garden, a seating area by a small moat, a landscaped pond, an old wooden stable and lots of outdoor socialising areas including a Spanish garden with palm trees and a bar. Electric gates providing secure parking for 5+ vehicles.