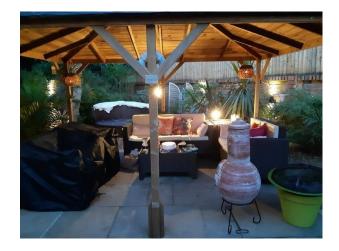

#### Exterior

Sitting on a plot just short of half an acre. An amazing completely walled garden which has different areas including a rose garden, a fern garden, a seating area by a small moat, a landscaped pond, an old wooden stable and lots of outdoor socialising areas including a Spanish garden with palm trees and a bar. Electric gates providing secure parking for 5+ vehicles.