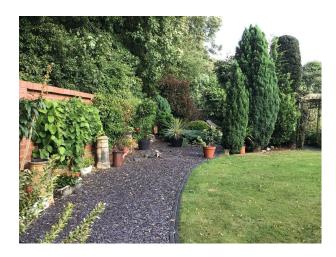

#### Exterior

Sitting on a plot just short of half an acre. An amazing completely walled garden which has different areas including a rose garden, a fern garden, a seating area by a small moat, a landscaped pond, an old wooden stable and lots of outdoor socialising areas including a Spanish garden with palm trees and a bar. Electric gates providing secure parking for 5+ vehicles.