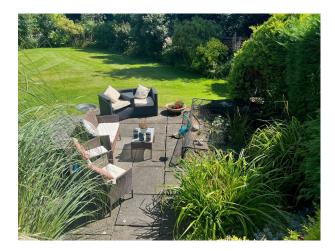

#### Exterior

Sitting on a plot just short of half an acre. An amazing completely walled garden which has different areas including a rose garden, a fern garden, a seating area by a small moat, a landscaped pond, an old wooden stable and lots of outdoor socialising areas including a Spanish garden with palm trees and a bar. Electric gates providing secure parking for 5+ vehicles.