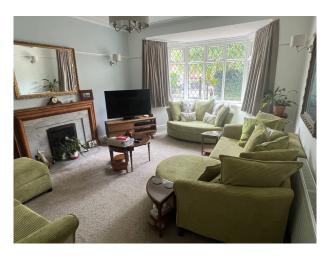

#### Interior

1930s detached 4 bedroom, 2 bathroom. The house is a mixture of old and new, with some original features, along with a modern sound proof recording studio.