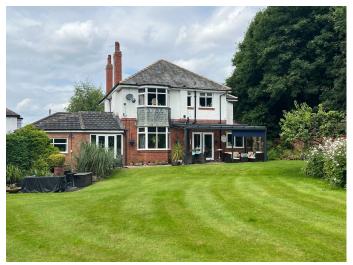

## N6350 1930s Detached House With Beautiful Gardens For Filming

An amazing completely walled garden which has different areas perfect for filming and video shoots

# 1930s Detached House With Beautiful Gardens For Filming

An amazing completely walled garden which has different areas perfect for filming and video shoots  $% \left\{ 1,2,...,n\right\}$ 

**Location:** West Yorkshire, United Kingdom

#### Exterior

Sitting on a plot just short of half an acre. An amazing completely walled garden which has different areas including a rose garden, a fern garden, a seating area by a small moat, a landscaped pond, an old wooden stable and lots of outdoor socialising areas including a Spanish garden with palm trees and a bar. Electric gates providing secure parking for 5+ vehicles.