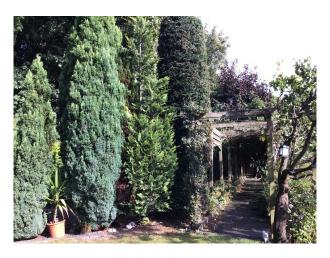

#### Exterior

Sitting on a plot just short of half an acre. An amazing completely walled garden which has different areas including a rose garden, a fern garden, a seating area by a small moat, a landscaped pond, an old wooden stable and lots of outdoor socialising areas including a Spanish garden with palm trees and a bar. Electric gates providing secure parking for 5+ vehicles.