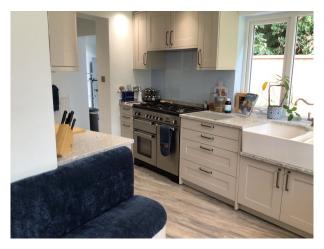

#### Interior

1930s detached 4 bedroom, 2 bathroom. The house is a mixture of old and new, with some original features, along with a modern sound proof recording studio.