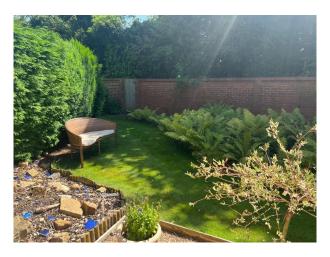

#### Exterior

Sitting on a plot just short of half an acre. An amazing completely walled garden which has different areas including a rose garden, a fern garden, a seating area by a small moat, a landscaped pond, an old wooden stable and lots of outdoor socialising areas including a Spanish garden with palm trees and a bar. Electric gates providing secure parking for 5+ vehicles.