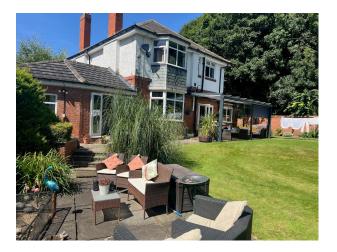

#### Exterior

Sitting on a plot just short of half an acre. An amazing completely walled garden which has different areas including a rose garden, a fern garden, a seating area by a small moat, a landscaped pond, an old wooden stable and lots of outdoor socialising areas including a Spanish garden with palm trees and a bar. Electric gates providing secure parking for 5+ vehicles.