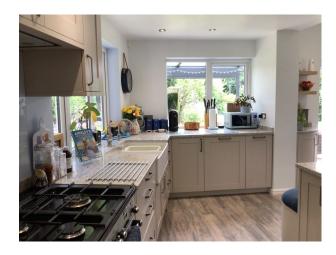

#### Interior

1930s detached 4 bedroom, 2 bathroom. The house is a mixture of old and new, with some original features, along with a modern sound proof recording studio.