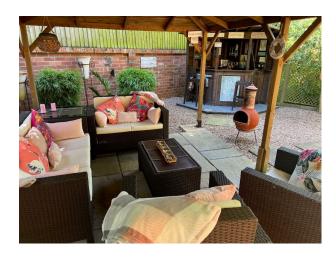

#### Exterior

Sitting on a plot just short of half an acre. An amazing completely walled garden which has different areas including a rose garden, a fern garden, a seating area by a small moat, a landscaped pond, an old wooden stable and lots of outdoor socialising areas including a Spanish garden with palm trees and a bar. Electric gates providing secure parking for 5+ vehicles.