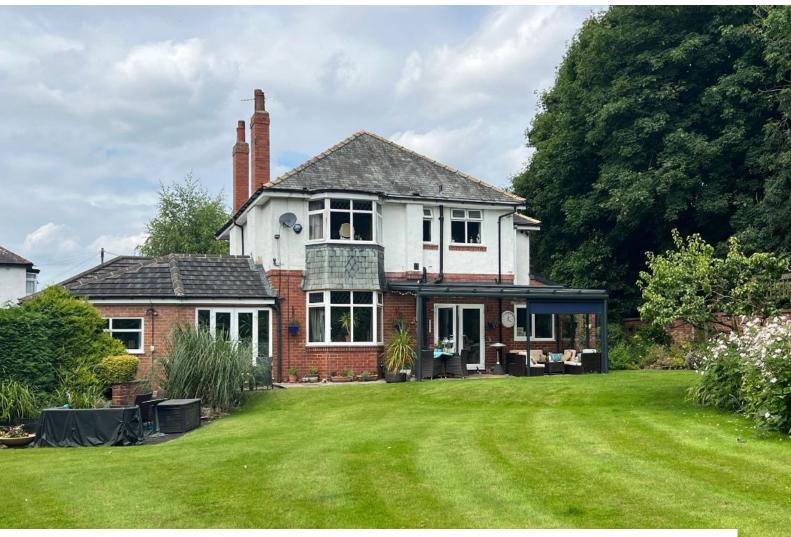

## N6350 1930s Detached House With Beautiful Gardens For Filming

An amazing completely walled garden which has different areas perfect for filming and video shoots

# 1930s Detached House With Beautiful Gardens For Filming

An amazing completely walled garden which has different areas perfect for filming and video shoots  $% \left\{ 1,2,...,n\right\}$ 

**Location:** West Yorkshire, United Kingdom

#### Exterior

Sitting on a plot just short of half an acre. An amazing completely walled garden which has different areas including a rose garden, a fern garden, a seating area by a small moat, a landscaped pond, an old wooden stable and lots of outdoor socialising areas including a Spanish garden with palm trees and a bar. Electric gates providing secure parking for 5+ vehicles.