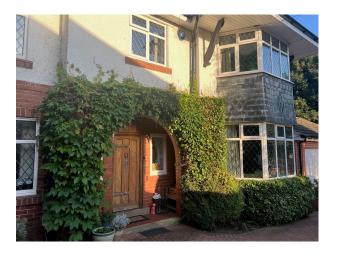

#### Interior

1930s detached 4 bedroom, 2 bathroom. The house is a mixture of old and new, with some original features, along with a modern sound proof recording studio.

#### Exterior

Sitting on a plot just short of half an acre. An amazing completely walled garden which has different areas including a rose garden, a fern garden, a seating area by a small moat, a landscaped pond, an old wooden stable and lots of outdoor socialising areas including a Spanish garden with palm trees and a bar. Electric gates providing secure parking for 5+ vehicles.