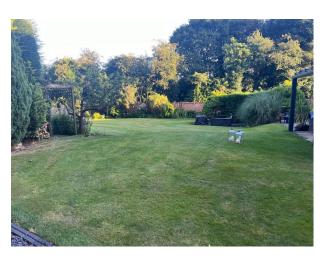

#### Exterior

Sitting on a plot just short of half an acre. An amazing completely walled garden which has different areas including a rose garden, a fern garden, a seating area by a small moat, a landscaped pond, an old wooden stable and lots of outdoor socialising areas including a Spanish garden with palm trees and a bar. Electric gates providing secure parking for 5+ vehicles.