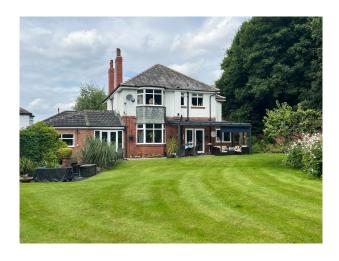

## N6350 1930s Detached House With Beautiful Gardens For Filming

An amazing completely walled garden which has different areas perfect for filming and video shoots

# 1930s Detached House With Beautiful Gardens For Filming

An amazing completely walled garden which has different areas perfect for filming and video shoots  $% \left\{ 1,2,...,n\right\}$ 

**Location:** West Yorkshire, United Kingdom

#### Exterior

Sitting on a plot just short of half an acre. An amazing completely walled garden which has different areas including a rose garden, a fern garden, a seating area by a small moat, a landscaped pond, an old wooden stable and lots of outdoor socialising areas including a Spanish garden with palm trees and a bar. Electric gates providing secure parking for 5+ vehicles.