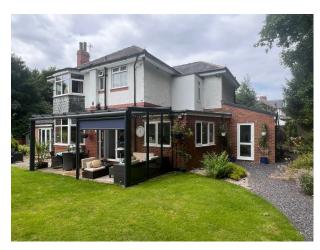

## N6350 1930s Detached House With Beautiful Gardens For Filming

An amazing completely walled garden which has different areas perfect for filming and video shoots

# 1930s Detached House With Beautiful Gardens For Filming

An amazing completely walled garden which has different areas perfect for filming and video shoots  $% \left\{ 1,2,...,n\right\}$ 

**Location:** West Yorkshire, United Kingdom

#### Exterior

Sitting on a plot just short of half an acre. An amazing completely walled garden which has different areas including a rose garden, a fern garden, a seating area by a small moat, a landscaped pond, an old wooden stable and lots of outdoor socialising areas including a Spanish garden with palm trees and a bar. Electric gates providing secure parking for 5+ vehicles.