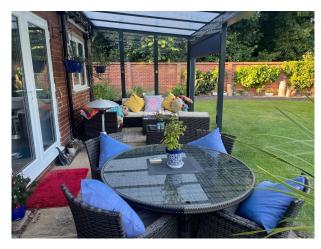

#### Exterior

Sitting on a plot just short of half an acre. An amazing completely walled garden which has different areas including a rose garden, a fern garden, a seating area by a small moat, a landscaped pond, an old wooden stable and lots of outdoor socialising areas including a Spanish garden with palm trees and a bar. Electric gates providing secure parking for 5+ vehicles.