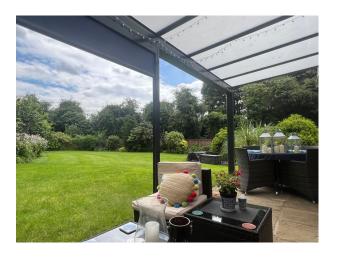

#### Exterior

Sitting on a plot just short of half an acre. An amazing completely walled garden which has different areas including a rose garden, a fern garden, a seating area by a small moat, a landscaped pond, an old wooden stable and lots of outdoor socialising areas including a Spanish garden with palm trees and a bar. Electric gates providing secure parking for 5+ vehicles.