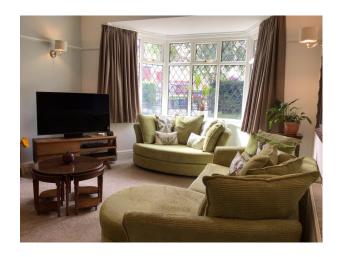

#### Interior

1930s detached 4 bedroom, 2 bathroom. The house is a mixture of old and new, with some original features, along with a modern sound proof recording studio.