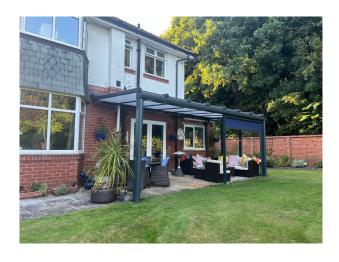

#### Exterior

Sitting on a plot just short of half an acre. An amazing completely walled garden which has different areas including a rose garden, a fern garden, a seating area by a small moat, a landscaped pond, an old wooden stable and lots of outdoor socialising areas including a Spanish garden with palm trees and a bar. Electric gates providing secure parking for 5+ vehicles.