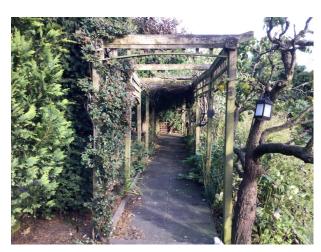

#### Exterior

Sitting on a plot just short of half an acre. An amazing completely walled garden which has different areas including a rose garden, a fern garden, a seating area by a small moat, a landscaped pond, an old wooden stable and lots of outdoor socialising areas including a Spanish garden with palm trees and a bar. Electric gates providing secure parking for 5+ vehicles.