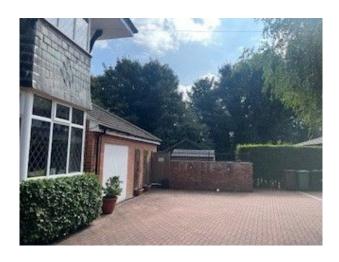

#### Exterior

Sitting on a plot just short of half an acre. An amazing completely walled garden which has different areas including a rose garden, a fern garden, a seating area by a small moat, a landscaped pond, an old wooden stable and lots of outdoor socialising areas including a Spanish garden with palm trees and a bar. Electric gates providing secure parking for 5+ vehicles.