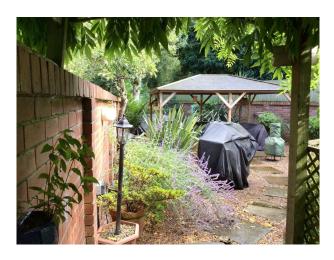

#### Exterior

Sitting on a plot just short of half an acre. An amazing completely walled garden which has different areas including a rose garden, a fern garden, a seating area by a small moat, a landscaped pond, an old wooden stable and lots of outdoor socialising areas including a Spanish garden with palm trees and a bar. Electric gates providing secure parking for 5+ vehicles.