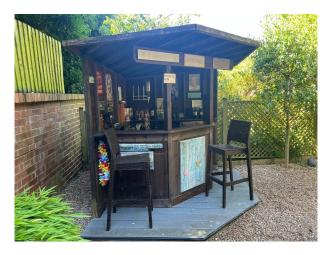

#### Exterior

Sitting on a plot just short of half an acre. An amazing completely walled garden which has different areas including a rose garden, a fern garden, a seating area by a small moat, a landscaped pond, an old wooden stable and lots of outdoor socialising areas including a Spanish garden with palm trees and a bar. Electric gates providing secure parking for 5+ vehicles.