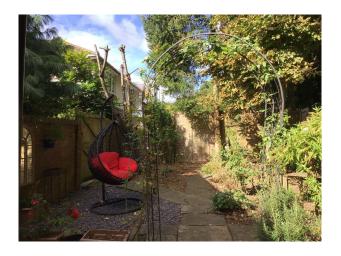

#### Exterior

Sitting on a plot just short of half an acre. An amazing completely walled garden which has different areas including a rose garden, a fern garden, a seating area by a small moat, a landscaped pond, an old wooden stable and lots of outdoor socialising areas including a Spanish garden with palm trees and a bar. Electric gates providing secure parking for 5+ vehicles.