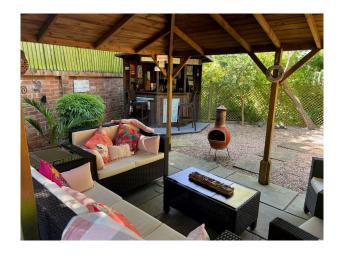

#### Exterior

Sitting on a plot just short of half an acre. An amazing completely walled garden which has different areas including a rose garden, a fern garden, a seating area by a small moat, a landscaped pond, an old wooden stable and lots of outdoor socialising areas including a Spanish garden with palm trees and a bar. Electric gates providing secure parking for 5+ vehicles.