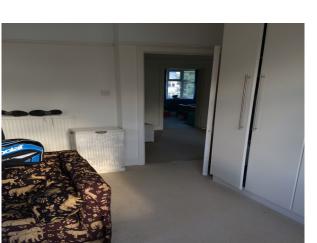

#### Rooms

#### Interior

Open fire in lounge. Large original stained glass window on landing. Grand piano. Three floors. Picture rails.