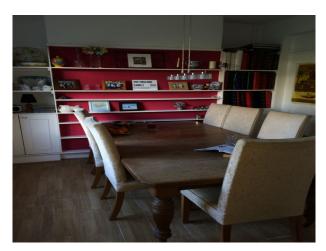

### **Kitchen Facilities**

- Cutlery and Crockery
- Large Dining Table

## Views

• Bay Window

Walls & Windows

- Large Windows
- Painted Walls
- Skylights
- Stained Glass Windows

- Driveway
- Off Street Parking
- On Street Parking
- Parking Nearby
- Dining Room
- Hallway
- Home Office
- Living Room
- Lounge
- Office