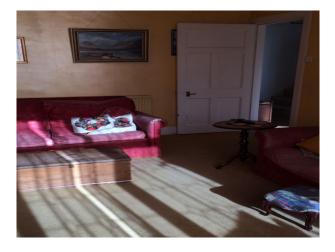

#### Interior

Open fire in lounge. Large original stained glass window on landing. Grand piano. Three floors. Picture rails.