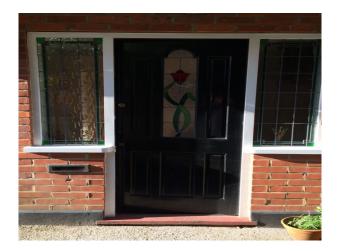

#### Exterior

Period lived in family house, brick and render on the outside with single bay window. Front door is on the side of the house. Quiet residential road of similar houses and a 20 minute walk to the beach.