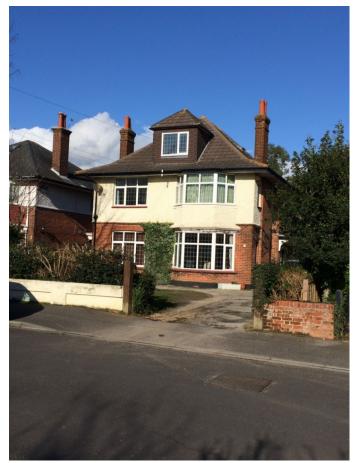

#### Exterior

Period lived in family house, brick and render on the outside with single bay window. Front door is on the side of the house. Quiet residential road of similar houses and a 20 minute walk to the beach.