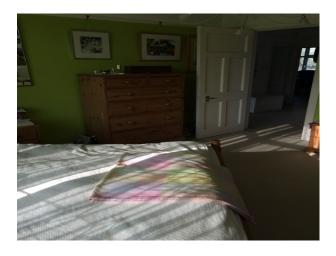

#### Interior

Open fire in lounge. Large original stained glass window on landing. Grand piano. Three floors. Picture rails.