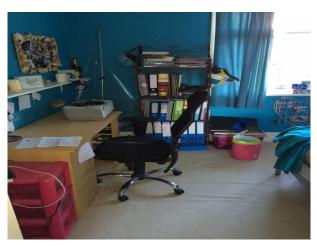

#### Rooms

#### Interior

Open fire in lounge. Large original stained glass window on landing. Grand piano. Three floors. Picture rails.