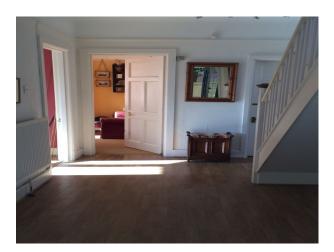

#### Interior

Open fire in lounge. Large original stained glass window on landing. Grand piano. Three floors. Picture rails.