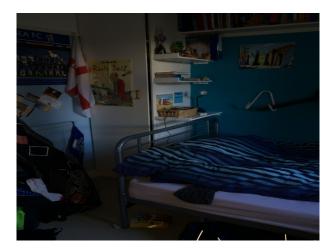

#### **Bathroom Types**

- Cloakroom/WC
- Family Bathroom
- Modern Bathroom
- Shower Room

**Bedroom Types** 

- Double Bedroom
- Single Bedroom
- Spare Bedroom
- Teenager's Bedroom

#### Interior

Open fire in lounge. Large original stained glass window on landing. Grand piano. Three floors. Picture rails.