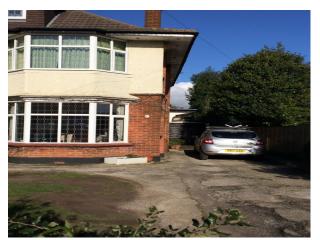

#### Exterior

Period lived in family house, brick and render on the outside with single bay window. Front door is on the side of the house. Quiet residential road of similar houses and a 20 minute walk to the beach.