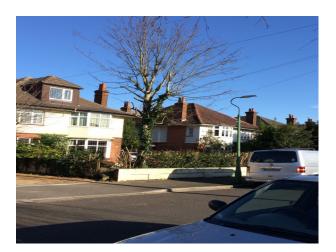

#### Exterior

Period lived in family house, brick and render on the outside with single bay window. Front door is on the side of the house. Quiet residential road of similar houses and a 20 minute walk to the beach.