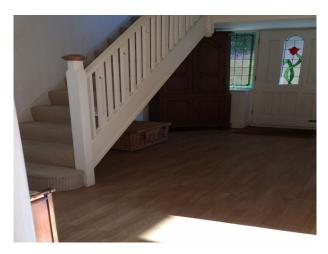

#### Interior

Open fire in lounge. Large original stained glass window on landing. Grand piano. Three floors. Picture rails.