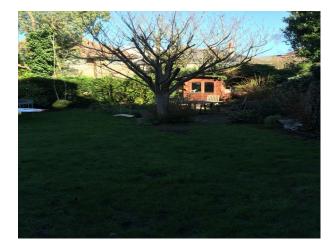

# Front Garden

**Exterior Features** 

• Beach

Garden Shed

Back Garden

• Patio

#### Exterior

Period lived in family house, brick and render on the outside with single bay window. Front door is on the side of the house. Quiet residential road of similar houses and a 20 minute walk to the beach.