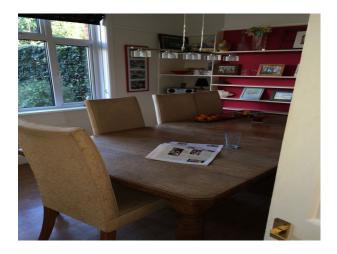

### **Kitchen Facilities**

- Cutlery and Crockery
- Large Dining Table

## Views

• Bay Window

Walls & Windows

- Large Windows
- Painted Walls
- Skylights
- Stained Glass Windows

- Driveway
- Off Street Parking
- On Street Parking
- Parking Nearby
- Dining Room
- Hallway
- Home Office
- Living Room
- Lounge
- Office