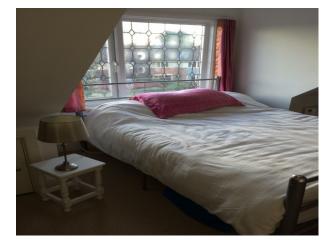

#### **Bathroom Types**

- Cloakroom/WC
- Family Bathroom
- Modern Bathroom
- Shower Room

**Bedroom Types** 

- Double Bedroom
- Single Bedroom
- Spare Bedroom
- Teenager's Bedroom

#### Interior

Open fire in lounge. Large original stained glass window on landing. Grand piano. Three floors. Picture rails.