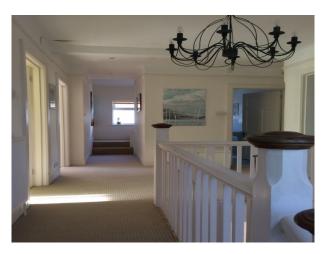

## Views

• Bay Window

Walls & Windows

- Large Windows
- Painted Walls
- Skylights
- Stained Glass Windows

- Driveway
- Off Street Parking
- On Street Parking
- Parking Nearby
- Dining Room
- Hallway
- Home Office
- Living Room
- Lounge
- Office

#### Interior

Open fire in lounge. Large original stained glass window on landing. Grand piano. Three floors. Picture rails.