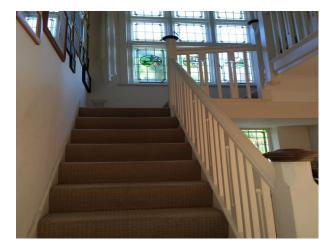

#### Interior

Open fire in lounge. Large original stained glass window on landing. Grand piano. Three floors. Picture rails.