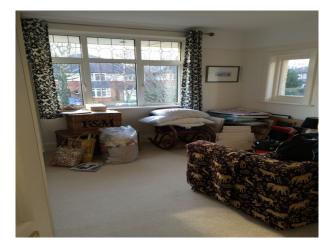

#### Interior

Open fire in lounge. Large original stained glass window on landing. Grand piano. Three floors. Picture rails.