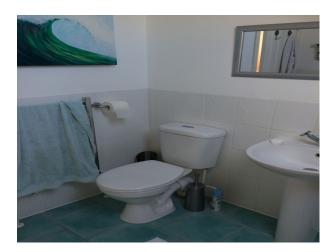

#### **Bathroom Types**

- Cloakroom/WC
- Family Bathroom
- Modern Bathroom
- Shower Room

**Bedroom Types** 

- Double Bedroom
- Single Bedroom
- Spare Bedroom
- Teenager's Bedroom