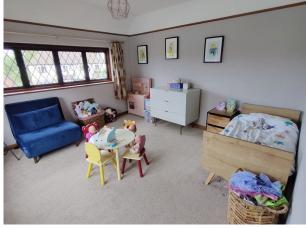

## Interior

Lived in 1950's family home that features a unique arched window and diamond leaded windows. Living room has a bay window and door onto the garden.