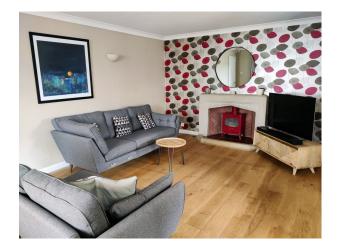

## Interior

Lived in 1950's family home that features a unique arched window and diamond leaded windows. Living room has a bay window and door onto the garden.