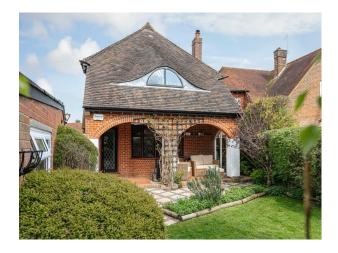

# SE5813 1950's Detached Home Available For Filming

1950's detached family home with curved roof feature and diamond leaded windows.

# **1950's Detached Home Available For Filming**

1950's detached family home with curved roof feature and diamond leaded windows.

Location: Surrey, United Kingdom Within the M25: No Categories: Detached & Executive Houses | Family Houses | Family Modern

### Exterior

Detached brick home with driveway that can fit several cars.