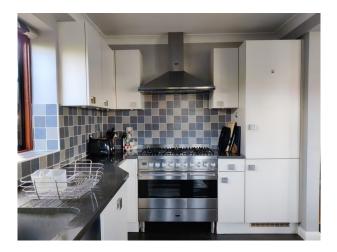

# **Features:**

| Bathroom Types                                        | Bedroom Types                                                                   | Exterior Features                                                                                                                        | Facilities                                                                                   |
|-------------------------------------------------------|---------------------------------------------------------------------------------|------------------------------------------------------------------------------------------------------------------------------------------|----------------------------------------------------------------------------------------------|
| <ul><li>Family Bathroom</li><li>Shower Room</li></ul> | <ul><li>Child's Bedroom</li><li>Double Bedroom</li><li>Spare Bedroom</li></ul>  | <ul><li>Back Garden</li><li>Patio</li></ul>                                                                                              | <ul><li>Domestic Power</li><li>Internet Access</li><li>Mains Water</li><li>Toilets</li></ul> |
| Floors                                                | Interior Features                                                               | <b>Kitchen Facilities</b>                                                                                                                | Kitchen types                                                                                |
| <ul><li>Carpet</li><li>Laminate Wood Floor</li></ul>  | <ul><li>Furnished</li><li>Modern Staircase</li><li>Wood Burning Stove</li></ul> | <ul> <li>Eat In</li> <li>Gas Hob</li> <li>Kitchen Diner</li> <li>Large Dining Table</li> <li>Open Plan</li> <li>Pots and Pans</li> </ul> | <ul><li>Contemporary Kitchen</li><li>Cream &amp; White Units</li></ul>                       |
| Parking                                               | Views                                                                           | Walls & Windows                                                                                                                          |                                                                                              |

## Interior

Lived in 1950's family home that features a unique arched window and diamond leaded windows. Living room has a bay window and door onto the garden.