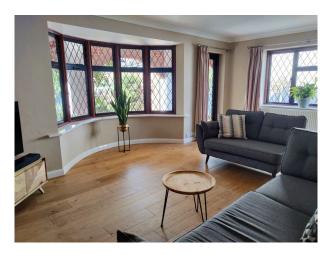

## Interior

Lived in 1950's family home that features a unique arched window and diamond leaded windows. Living room has a bay window and door onto the garden.