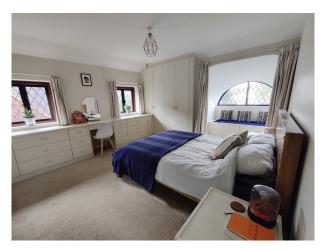

# SE5813 1950's Detached Home Available For Filming

1950's detached family home with curved roof feature and diamond leaded windows.

## Interior

Lived in 1950's family home that features a unique arched window and diamond leaded windows. Living room has a bay window and door onto the garden.