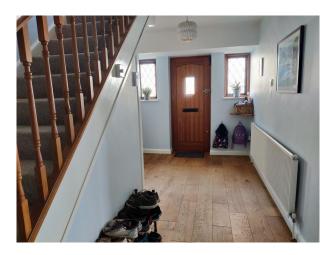

## Interior

Lived in 1950's family home that features a unique arched window and diamond leaded windows. Living room has a bay window and door onto the garden.