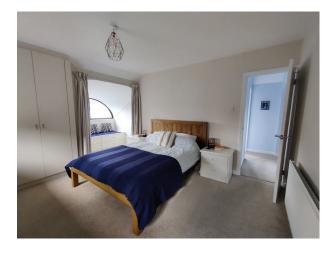

# **Features:**

| Bathroom Types                                        | Bedroom Types                                                                   | Exterior Features                                                                                                                        | Facilities                                                                                   |
|-------------------------------------------------------|---------------------------------------------------------------------------------|------------------------------------------------------------------------------------------------------------------------------------------|----------------------------------------------------------------------------------------------|
| <ul><li>Family Bathroom</li><li>Shower Room</li></ul> | <ul><li>Child's Bedroom</li><li>Double Bedroom</li><li>Spare Bedroom</li></ul>  | <ul><li>Back Garden</li><li>Patio</li></ul>                                                                                              | <ul><li>Domestic Power</li><li>Internet Access</li><li>Mains Water</li><li>Toilets</li></ul> |
| Floors                                                | Interior Features                                                               | <b>Kitchen Facilities</b>                                                                                                                | Kitchen types                                                                                |
| <ul><li>Carpet</li><li>Laminate Wood Floor</li></ul>  | <ul><li>Furnished</li><li>Modern Staircase</li><li>Wood Burning Stove</li></ul> | <ul> <li>Eat In</li> <li>Gas Hob</li> <li>Kitchen Diner</li> <li>Large Dining Table</li> <li>Open Plan</li> <li>Pots and Pans</li> </ul> | <ul><li>Contemporary Kitchen</li><li>Cream &amp; White Units</li></ul>                       |
| Parking                                               | Views                                                                           | Walls & Windows                                                                                                                          |                                                                                              |

## Interior

Lived in 1950's family home that features a unique arched window and diamond leaded windows. Living room has a bay window and door onto the garden.