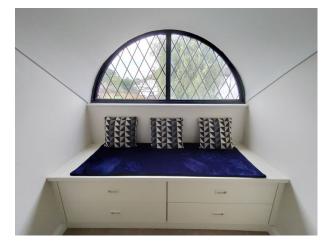

# SE5813 1950's Detached Home Available For Filming

1950's detached family home with curved roof feature and diamond leaded windows.

## Interior

Lived in 1950's family home that features a unique arched window and diamond leaded windows. Living room has a bay window and door onto the garden.