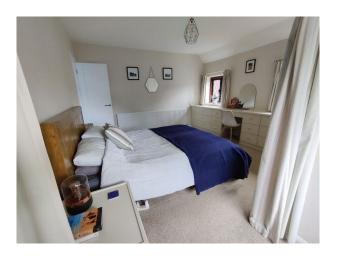

# **Features:**

| Bathroom Types                                        | Bedroom Types                                                                   | Exterior Features                                                                                                                        | Facilities                                                                                   |
|-------------------------------------------------------|---------------------------------------------------------------------------------|------------------------------------------------------------------------------------------------------------------------------------------|----------------------------------------------------------------------------------------------|
| <ul><li>Family Bathroom</li><li>Shower Room</li></ul> | <ul><li>Child's Bedroom</li><li>Double Bedroom</li><li>Spare Bedroom</li></ul>  | <ul><li>Back Garden</li><li>Patio</li></ul>                                                                                              | <ul><li>Domestic Power</li><li>Internet Access</li><li>Mains Water</li><li>Toilets</li></ul> |
| Floors                                                | Interior Features                                                               | <b>Kitchen Facilities</b>                                                                                                                | Kitchen types                                                                                |
| <ul><li>Carpet</li><li>Laminate Wood Floor</li></ul>  | <ul><li>Furnished</li><li>Modern Staircase</li><li>Wood Burning Stove</li></ul> | <ul> <li>Eat In</li> <li>Gas Hob</li> <li>Kitchen Diner</li> <li>Large Dining Table</li> <li>Open Plan</li> <li>Pots and Pans</li> </ul> | <ul><li>Contemporary Kitchen</li><li>Cream &amp; White Units</li></ul>                       |
| Parking                                               | Views                                                                           | Walls & Windows                                                                                                                          |                                                                                              |

## Interior

Lived in 1950's family home that features a unique arched window and diamond leaded windows. Living room has a bay window and door onto the garden.