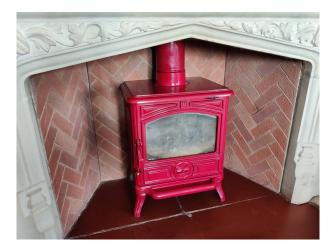

# **Features:**

| Bathroom Types                                        | Bedroom Types                                                                   | Exterior Features                                                                                                                        | Facilities                                                                                   |
|-------------------------------------------------------|---------------------------------------------------------------------------------|------------------------------------------------------------------------------------------------------------------------------------------|----------------------------------------------------------------------------------------------|
| <ul><li>Family Bathroom</li><li>Shower Room</li></ul> | <ul><li>Child's Bedroom</li><li>Double Bedroom</li><li>Spare Bedroom</li></ul>  | <ul><li>Back Garden</li><li>Patio</li></ul>                                                                                              | <ul><li>Domestic Power</li><li>Internet Access</li><li>Mains Water</li><li>Toilets</li></ul> |
| Floors                                                | Interior Features                                                               | <b>Kitchen Facilities</b>                                                                                                                | Kitchen types                                                                                |
| <ul><li>Carpet</li><li>Laminate Wood Floor</li></ul>  | <ul><li>Furnished</li><li>Modern Staircase</li><li>Wood Burning Stove</li></ul> | <ul> <li>Eat In</li> <li>Gas Hob</li> <li>Kitchen Diner</li> <li>Large Dining Table</li> <li>Open Plan</li> <li>Pots and Pans</li> </ul> | <ul><li>Contemporary Kitchen</li><li>Cream &amp; White Units</li></ul>                       |
| Parking                                               | Views                                                                           | Walls & Windows                                                                                                                          |                                                                                              |

## Interior

Lived in 1950's family home that features a unique arched window and diamond leaded windows. Living room has a bay window and door onto the garden.