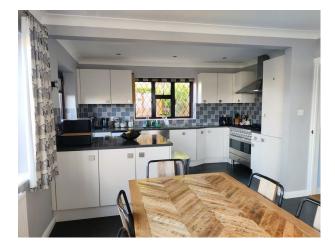

# **Features:**

| Bathroom Types                                        | Bedroom Types                                                                   | Exterior Features                                                                                                                        | Facilities                                                                                   |
|-------------------------------------------------------|---------------------------------------------------------------------------------|------------------------------------------------------------------------------------------------------------------------------------------|----------------------------------------------------------------------------------------------|
| <ul><li>Family Bathroom</li><li>Shower Room</li></ul> | <ul><li>Child's Bedroom</li><li>Double Bedroom</li><li>Spare Bedroom</li></ul>  | <ul><li>Back Garden</li><li>Patio</li></ul>                                                                                              | <ul><li>Domestic Power</li><li>Internet Access</li><li>Mains Water</li><li>Toilets</li></ul> |
| Floors                                                | Interior Features                                                               | <b>Kitchen Facilities</b>                                                                                                                | Kitchen types                                                                                |
| <ul><li>Carpet</li><li>Laminate Wood Floor</li></ul>  | <ul><li>Furnished</li><li>Modern Staircase</li><li>Wood Burning Stove</li></ul> | <ul> <li>Eat In</li> <li>Gas Hob</li> <li>Kitchen Diner</li> <li>Large Dining Table</li> <li>Open Plan</li> <li>Pots and Pans</li> </ul> | <ul><li>Contemporary Kitchen</li><li>Cream &amp; White Units</li></ul>                       |
| Parking                                               | Views                                                                           | Walls & Windows                                                                                                                          |                                                                                              |

## Interior

Lived in 1950's family home that features a unique arched window and diamond leaded windows. Living room has a bay window and door onto the garden.