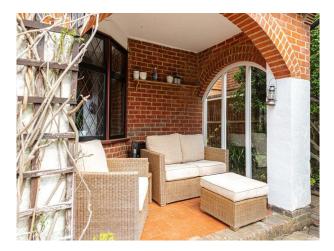

## Interior

Lived in 1950's family home that features a unique arched window and diamond leaded windows. Living room has a bay window and door onto the garden.

### Exterior

Detached brick home with driveway that can fit several cars.