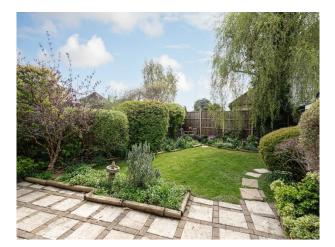

temporary Kitchen</li><li>Cream &amp; White Units</li></ul>                       |
| Parking                                               | Views                                                                           | Walls & Windows                                                                                                                          |                                                                                              |

- Driveway
- Residential View
- Painted Walls

## Interior

Lived in 1950's family home that features a unique arched window and diamond leaded windows. Living room has a bay window and door onto the garden.

### Exterior

Detached brick home with driveway that can fit several cars.