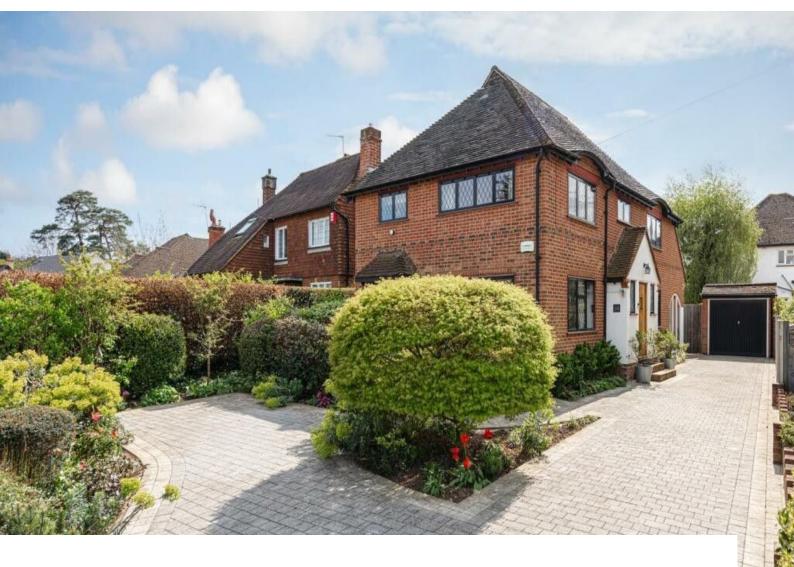

# SE5813 1950's Detached Home Available For Filming

1950's detached family home with curved roof feature and diamond leaded windows.

# **1950's Detached Home Available For Filming**

1950's detached family home with curved roof feature and diamond leaded windows.

Location: Surrey, United Kingdom Within the M25: No Categories: Detached & Executive Houses | Family Houses | Family Modern

### Exterior

Detached brick home with driveway that can fit several cars.