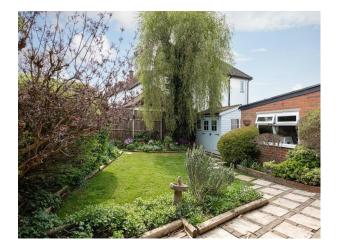

orary Kitchen</li><li>Cream &amp; White Units</li></ul>                       |
| Parking                                               | Views                                                                           | Walls & Windows                                                                                                                          |                                                                                              |

- Driveway
- Residential View
- Painted Walls

## Interior

Lived in 1950's family home that features a unique arched window and diamond leaded windows. Living room has a bay window and door onto the garden.

### Exterior

Detached brick home with driveway that can fit several cars.