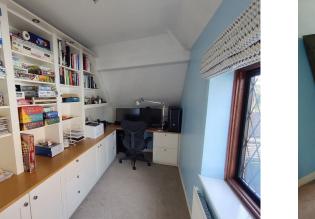

## Interior

Lived in 1950's family home that features a unique arched window and diamond leaded windows. Living room has a bay window and door onto the garden.