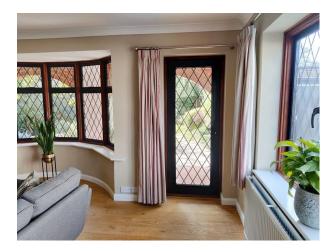

## Interior

Lived in 1950's family home that features a unique arched window and diamond leaded windows. Living room has a bay window and door onto the garden.