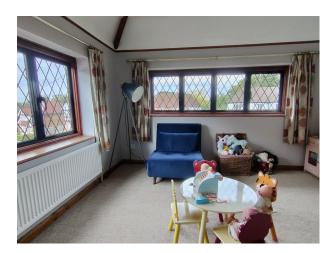

## Interior

Lived in 1950's family home that features a unique arched window and diamond leaded windows. Living room has a bay window and door onto the garden.