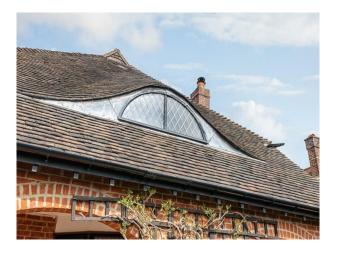

# SE5813 1950's Detached Home Available For Filming

1950's detached family home with curved roof feature and diamond leaded windows.

# **1950's Detached Home Available For Filming**

1950's detached family home with curved roof feature and diamond leaded windows.

Location: Surrey, United Kingdom Within the M25: No Categories: Detached & Executive Houses | Family Houses | Family Modern

## Interior

Lived in 1950's family home that features a unique arched window and diamond leaded windows. Living room has a bay window and door onto the garden.