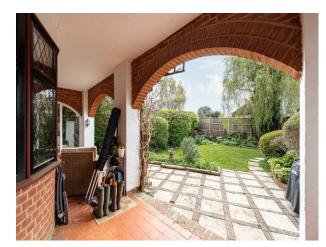

## Interior

Lived in 1950's family home that features a unique arched window and diamond leaded windows. Living room has a bay window and door onto the garden.

### Exterior

Detached brick home with driveway that can fit several cars.