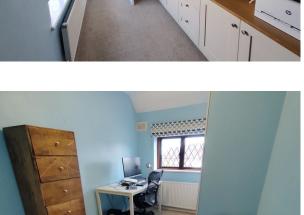

## Interior

Lived in 1950's family home that features a unique arched window and diamond leaded windows. Living room has a bay window and door onto the garden.