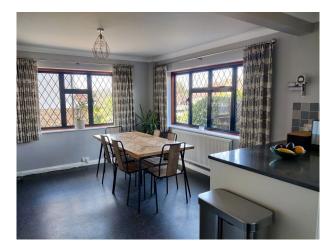

## Interior

Lived in 1950's family home that features a unique arched window and diamond leaded windows. Living room has a bay window and door onto the garden.