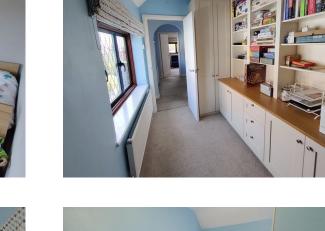

## Interior

Lived in 1950's family home that features a unique arched window and diamond leaded windows. Living room has a bay window and door onto the garden.