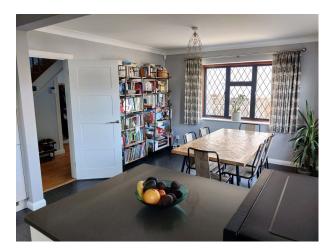

## Interior

Lived in 1950's family home that features a unique arched window and diamond leaded windows. Living room has a bay window and door onto the garden.