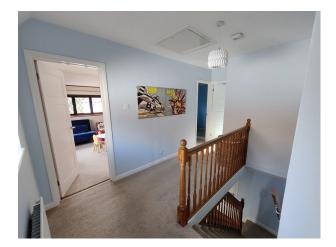

## Interior

Lived in 1950's family home that features a unique arched window and diamond leaded windows. Living room has a bay window and door onto the garden.