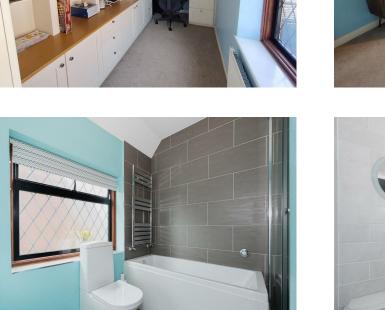

## Interior

Lived in 1950's family home that features a unique arched window and diamond leaded windows. Living room has a bay window and door onto the garden.