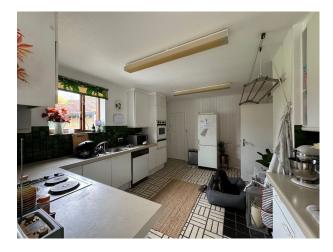

#### Interior

1950s/60s style detached house with many of the original features still in place. 3 beds, 2 bathroom, 4 living areas including a library