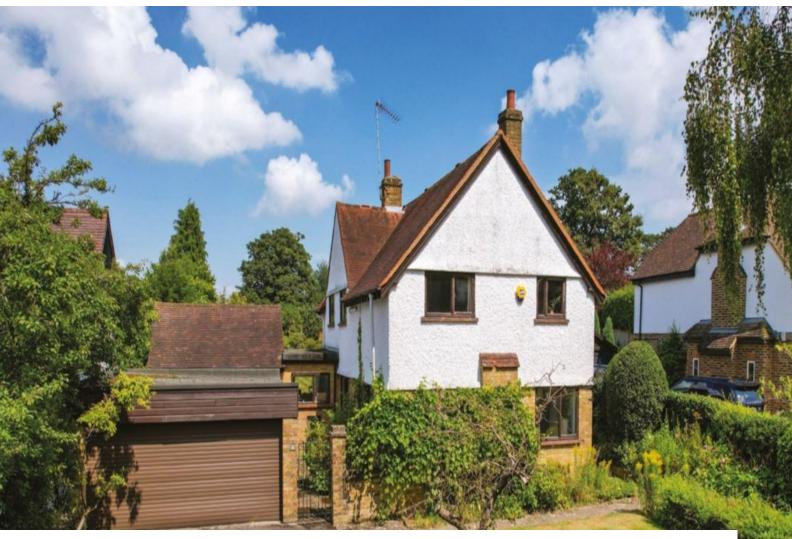

## LON6388 1960s Style Detached House For Filming

1950s/60s style detached house with large 150ft garden for filming and video shoots

### 1960s Style Detached House For Filming

1950 s/60 s style detached house with large 150ft garden for filming and video shoots

Location: South West London, London, United Kingdom

Within the M25: Yes

Categories: Detached & Executive Houses | Family Traditional

#### Interior

1950s/60s style detached house with many of the original features still in place. 3 beds, 2 bathroom, 4 living areas including a library

#### Exterior

150ft garden