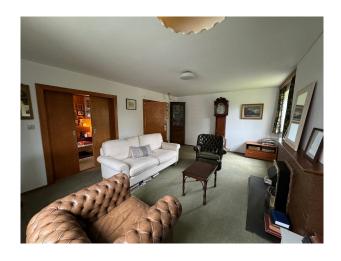

#### Interior

1950s/60s style detached house with many of the original features still in place. 3 beds, 2 bathroom, 4 living areas including a library