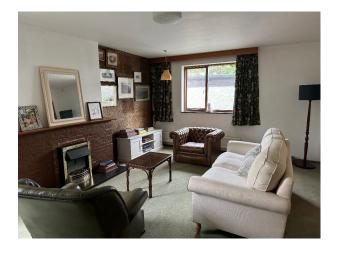

#### Interior

1950s/60s style detached house with many of the original features still in place. 3 beds, 2 bathroom, 4 living areas including a library