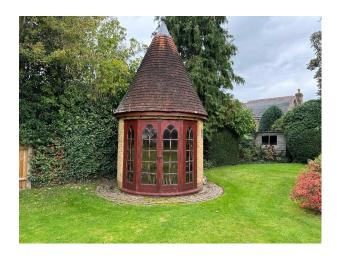

## LON6388 1960s Style Detached House For Filming

1950s/60s style detached house with large 150ft garden for filming and video shoots

# LON6388

### 1960s Style Detached House For Filming

1950 s/60 s style detached house with large 150ft garden for filming and video shoots



Location: South West London, London, United Kingdom

Within the M25: Yes

Categories: Detached & Executive Houses | Family Traditional

#### **Features:**

#### Interior

1950s/60s style detached house with many of the original features still in place. 3 beds, 2 bathroom, 4 living areas including a library

#### Exterior

150ft garden