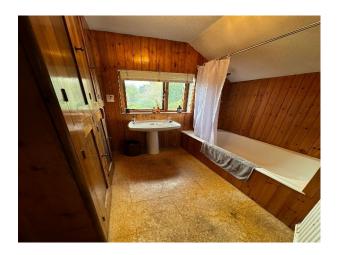

#### Interior

1950s/60s style detached house with many of the original features still in place. 3 beds, 2 bathroom, 4 living areas including a library