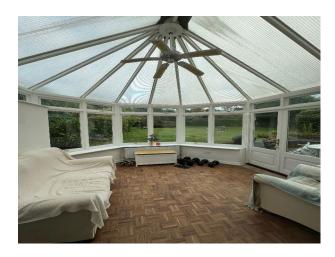

#### Interior

1950s/60s style detached house with many of the original features still in place. 3 beds, 2 bathroom, 4 living areas including a library