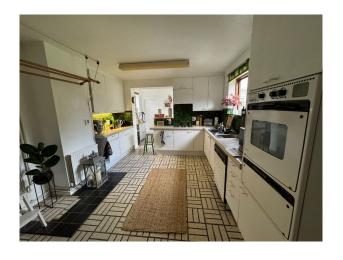

#### Interior

1950s/60s style detached house with many of the original features still in place. 3 beds, 2 bathroom, 4 living areas including a library