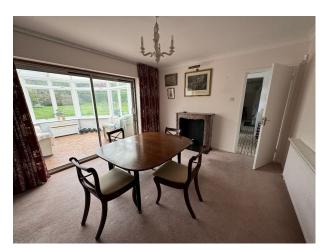

#### Interior

1950s/60s style detached house with many of the original features still in place. 3 beds, 2 bathroom, 4 living areas including a library