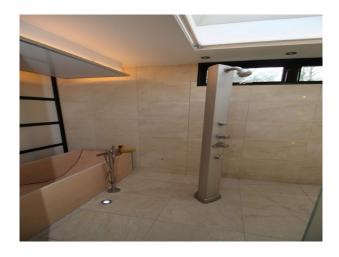

### Interior

A 1970's Arty house available for filming. Contains original pieces including the dining table. The house has wooden and tiled flooring throughout with neutral colour schemes.