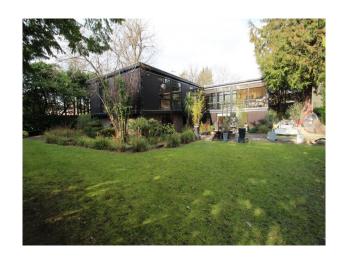

## LON3199 1970's House With Arty & Retro Interior For Filming

Fabulous example of a spacious 1970s designer home. The interior has many original pieces of art, including the bespoke dining room table set. This property sits within M25 and is located on a small quiet estate.

# 1970's House With Arty & Retro Interior For Filming

Fabulous example of a spacious 1970s designer home. The interior has many original pieces of art, including the bespoke dining room table set. This property sits within M25 and is located on a small quiet estate.

Location: South West London, London, United Kingdom

Within the M25: Yes

Categories: Detached & Executive Houses | Period Houses | Retro

No Bedrooms: 5 No Bathrooms: 4