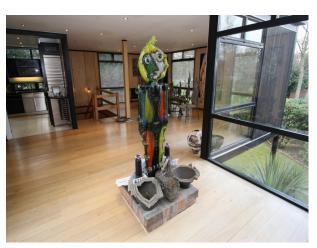

## LON3199 1970's House With Arty & Retro Interior For Filming

Fabulous example of a spacious 1970s designer home. The interior has many original pieces of art, including the bespoke dining room table set. This property sits within M25 and is located on a small quiet estate.

# 1970's House With Arty & Retro Interior For Filming

Fabulous example of a spacious 1970s designer home. The interior has many original pieces of art, including the bespoke dining room table set. This property sits within M25 and is located on a small quiet estate.

### Interior

A 1970's Arty house available for filming. Contains original pieces including the dining table. The house has wooden and tiled flooring throughout with neutral colour schemes.