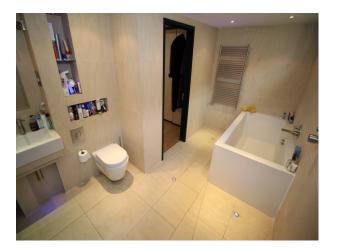

### Interior

A 1970's Arty house available for filming. Contains original pieces including the dining table. The house has wooden and tiled flooring throughout with neutral colour schemes.