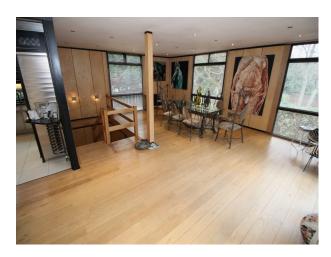

### Interior

A 1970's Arty house available for filming. Contains original pieces including the dining table. The house has wooden and tiled flooring throughout with neutral colour schemes.