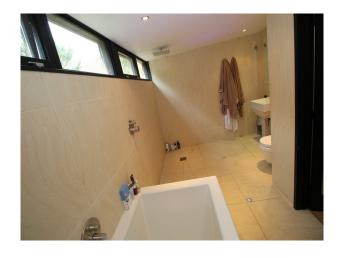

### Interior

A 1970's Arty house available for filming. Contains original pieces including the dining table. The house has wooden and tiled flooring throughout with neutral colour schemes.