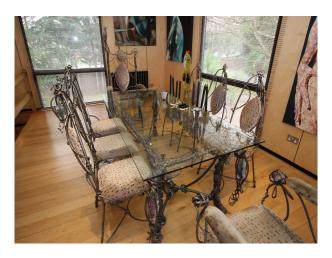

## LON3199 1970's House With Arty & Retro Interior For Filming

Fabulous example of a spacious 1970s designer home. The interior has many original pieces of art, including the bespoke dining room table set. This property sits within M25 and is located on a small quiet estate.

# 1970's House With Arty & Retro Interior For Filming

Fabulous example of a spacious 1970s designer home. The interior has many original pieces of art, including the bespoke dining room table set. This property sits within M25 and is located on a small quiet estate.

### Interior

A 1970's Arty house available for filming. Contains original pieces including the dining table. The house has wooden and tiled flooring throughout with neutral colour schemes.