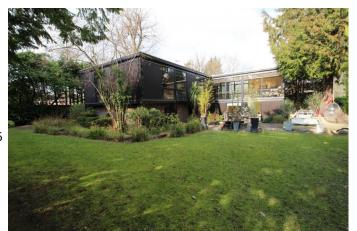

## LON3199 1970's House With Arty & Retro Interior For Filming

Fabulous example of a spacious 1970s designer home. The interior has many original pieces of art, including the bespoke dining room table set. This property sits within M25 and is located on a small quiet estate.

# 1970's House With Arty & Retro Interior For Filming

Fabulous example of a spacious 1970s designer home. The interior has many original pieces of art, including the bespoke dining room table set. This property sits within M25 and is located on a small quiet estate.

Location: South West London, London, United Kingdom

Within the M25: Yes

Categories: Detached & Executive Houses | Period Houses | Retro

No Bedrooms: 5 No Bathrooms: 4