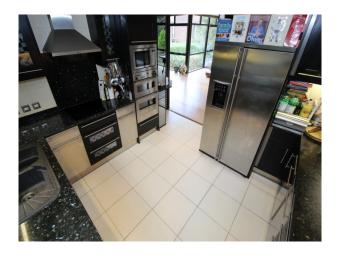

### **Features:**

| <b>Bedroom Types</b>                                   | <b>Exterior Features</b>                                | Facilities                                                                                   | <b>Interior Features</b> |
|--------------------------------------------------------|---------------------------------------------------------|----------------------------------------------------------------------------------------------|--------------------------|
| Double Bedroom                                         | <ul><li>Back Garden</li><li>Patio</li></ul>             | <ul><li>Domestic Power</li><li>Internet Access</li><li>Mains Water</li><li>Toilets</li></ul> | • Furnished              |
| Kitchen types                                          | Parking                                                 | Rooms                                                                                        | Views                    |
| <ul><li>Coloured Units</li><li>Retro Kitchen</li></ul> | <ul><li> Driveway</li><li> Off Street Parking</li></ul> | <ul><li> Hallway</li><li> Lounge</li></ul>                                                   | • Lake View              |
| Walls & Windows                                        |                                                         |                                                                                              |                          |

### Interior

A 1970's Arty house available for filming. Contains original pieces including the dining table. The house has wooden and tiled flooring throughout with neutral colour schemes.