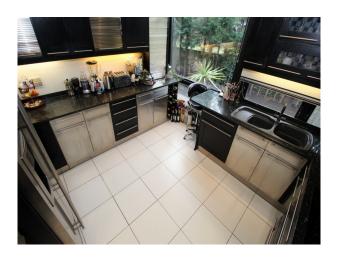

### **Features:**

| <b>Bedroom Types</b>                                   | <b>Exterior Features</b>                                | Facilities                                                                                   | <b>Interior Features</b> |
|--------------------------------------------------------|---------------------------------------------------------|----------------------------------------------------------------------------------------------|--------------------------|
| Double Bedroom                                         | <ul><li>Back Garden</li><li>Patio</li></ul>             | <ul><li>Domestic Power</li><li>Internet Access</li><li>Mains Water</li><li>Toilets</li></ul> | • Furnished              |
| Kitchen types                                          | Parking                                                 | Rooms                                                                                        | Views                    |
| <ul><li>Coloured Units</li><li>Retro Kitchen</li></ul> | <ul><li> Driveway</li><li> Off Street Parking</li></ul> | <ul><li> Hallway</li><li> Lounge</li></ul>                                                   | • Lake View              |
| Walls & Windows                                        |                                                         |                                                                                              |                          |

### Interior

A 1970's Arty house available for filming. Contains original pieces including the dining table. The house has wooden and tiled flooring throughout with neutral colour schemes.