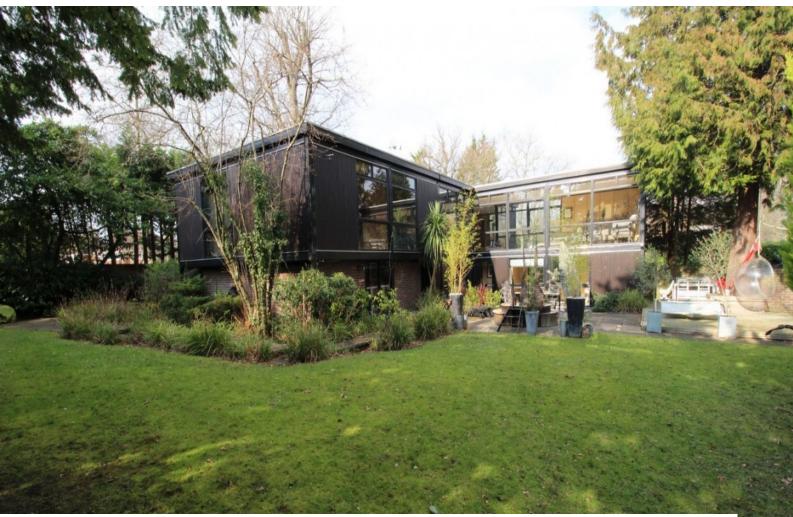

## LON3199 1970's House With Arty & Retro Interior For Filming

Fabulous example of a spacious 1970s designer home. The interior has many original pieces of art, including the bespoke dining room table set. This property sits within M25 and is located on a small quiet estate.

# 1970's House With Arty & Retro Interior For Filming

Fabulous example of a spacious 1970s designer home. The interior has many original pieces of art, including the bespoke dining room table set. This property sits within M25 and is located on a small quiet estate.

Location: South West London, London, United Kingdom

Within the M25: Yes

Categories: Detached & Executive Houses | Period Houses | Retro

No Bedrooms: 5 No Bathrooms: 4