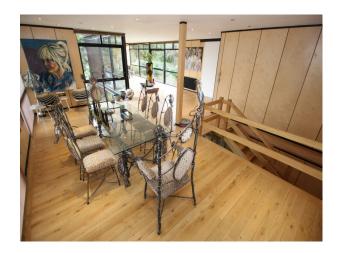

### Interior

A 1970's Arty house available for filming. Contains original pieces including the dining table. The house has wooden and tiled flooring throughout with neutral colour schemes.