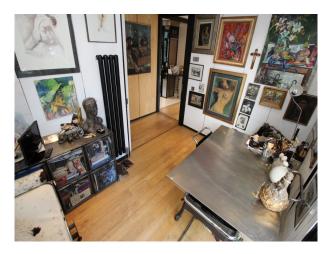

## LON3199 1970's House With Arty & Retro Interior For Filming

Fabulous example of a spacious 1970s designer home. The interior has many original pieces of art, including the bespoke dining room table set. This property sits within M25 and is located on a small quiet estate.

# 1970's House With Arty & Retro Interior For Filming

Fabulous example of a spacious 1970s designer home. The interior has many original pieces of art, including the bespoke dining room table set. This property sits within M25 and is located on a small quiet estate.

### Interior

A 1970's Arty house available for filming. Contains original pieces including the dining table. The house has wooden and tiled flooring throughout with neutral colour schemes.