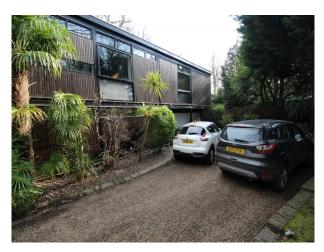

## LON3199 1970's House With Arty & Retro Interior For Filming

Fabulous example of a spacious 1970s designer home. The interior has many original pieces of art, including the bespoke dining room table set. This property sits within M25 and is located on a small quiet estate.

# 1970's House With Arty & Retro Interior For Filming

Fabulous example of a spacious 1970s designer home. The interior has many original pieces of art, including the bespoke dining room table set. This property sits within M25 and is located on a small quiet estate.

Location: South West London, London, United Kingdom

Within the M25: Yes

Categories: Detached & Executive Houses | Period Houses | Retro

No Bedrooms: 5 No Bathrooms: 4