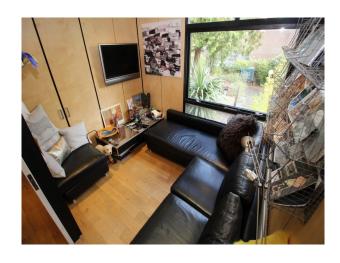

### Interior

A 1970's Arty house available for filming. Contains original pieces including the dining table. The house has wooden and tiled flooring throughout with neutral colour schemes.