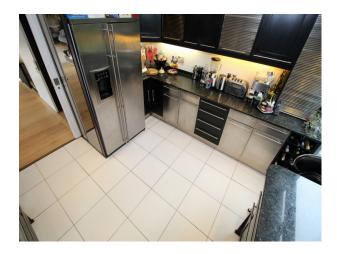

### **Features:**

| <b>Bedroom Types</b>                                   | <b>Exterior Features</b>                                | Facilities                                                                                   | <b>Interior Features</b> |
|--------------------------------------------------------|---------------------------------------------------------|----------------------------------------------------------------------------------------------|--------------------------|
| Double Bedroom                                         | <ul><li>Back Garden</li><li>Patio</li></ul>             | <ul><li>Domestic Power</li><li>Internet Access</li><li>Mains Water</li><li>Toilets</li></ul> | • Furnished              |
| Kitchen types                                          | Parking                                                 | Rooms                                                                                        | Views                    |
| <ul><li>Coloured Units</li><li>Retro Kitchen</li></ul> | <ul><li> Driveway</li><li> Off Street Parking</li></ul> | <ul><li> Hallway</li><li> Lounge</li></ul>                                                   | • Lake View              |
| Walls & Windows                                        |                                                         |                                                                                              |                          |

### Interior

A 1970's Arty house available for filming. Contains original pieces including the dining table. The house has wooden and tiled flooring throughout with neutral colour schemes.