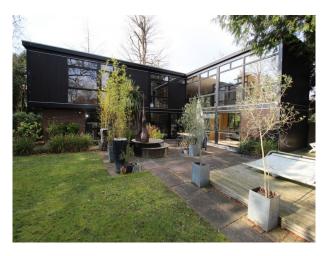

## LON3199 1970's House With Arty & Retro Interior For Filming

Fabulous example of a spacious 1970s designer home. The interior has many original pieces of art, including the bespoke dining room table set. This property sits within M25 and is located on a small quiet estate.

# 1970's House With Arty & Retro Interior For Filming

Fabulous example of a spacious 1970s designer home. The interior has many original pieces of art, including the bespoke dining room table set. This property sits within M25 and is located on a small quiet estate.

Location: South West London, London, United Kingdom

Within the M25: Yes

Categories: Detached & Executive Houses | Period Houses | Retro

No Bedrooms: 5 No Bathrooms: 4