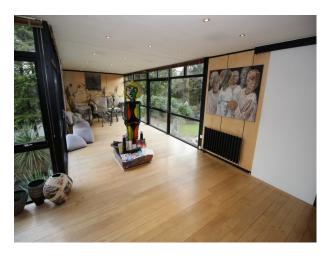

### Interior

A 1970's Arty house available for filming. Contains original pieces including the dining table. The house has wooden and tiled flooring throughout with neutral colour schemes.