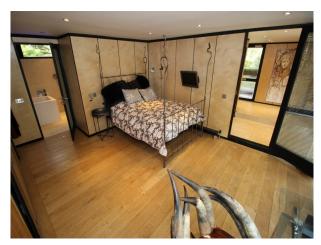

## LON3199 1970's House With Arty & Retro Interior For Filming

Fabulous example of a spacious 1970s designer home. The interior has many original pieces of art, including the bespoke dining room table set. This property sits within M25 and is located on a small quiet estate.

# 1970's House With Arty & Retro Interior For Filming

Fabulous example of a spacious 1970s designer home. The interior has many original pieces of art, including the bespoke dining room table set. This property sits within M25 and is located on a small quiet estate.

### Interior

A 1970's Arty house available for filming. Contains original pieces including the dining table. The house has wooden and tiled flooring throughout with neutral colour schemes.