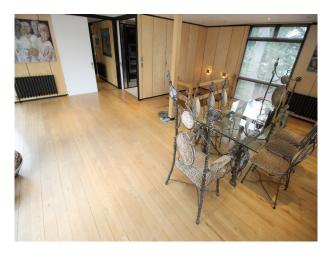

### Interior

A 1970's Arty house available for filming. Contains original pieces including the dining table. The house has wooden and tiled flooring throughout with neutral colour schemes.