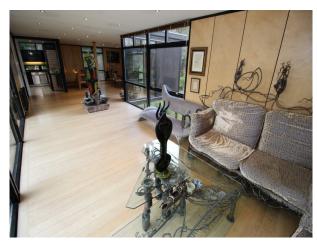

### Interior

A 1970's Arty house available for filming. Contains original pieces including the dining table. The house has wooden and tiled flooring throughout with neutral colour schemes.