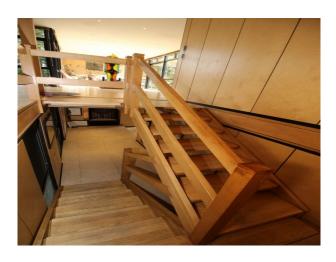

### Interior

A 1970's Arty house available for filming. Contains original pieces including the dining table. The house has wooden and tiled flooring throughout with neutral colour schemes.