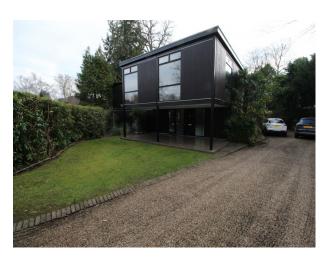

## LON3199 1970's House With Arty & Retro Interior For Filming

Fabulous example of a spacious 1970s designer home. The interior has many original pieces of art, including the bespoke dining room table set. This property sits within M25 and is located on a small quiet estate.

# 1970's House With Arty & Retro Interior For Filming

Fabulous example of a spacious 1970s designer home. The interior has many original pieces of art, including the bespoke dining room table set. This property sits within M25 and is located on a small quiet estate.

Location: South West London, London, United Kingdom

Within the M25: Yes

Categories: Detached & Executive Houses | Period Houses | Retro

No Bedrooms: 5 No Bathrooms: 4