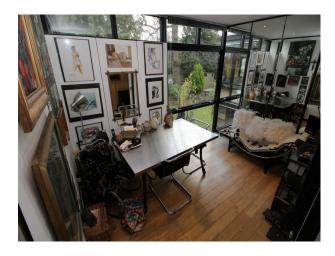

## LON3199 1970's House With Arty & Retro Interior For Filming

Fabulous example of a spacious 1970s designer home. The interior has many original pieces of art, including the bespoke dining room table set. This property sits within M25 and is located on a small quiet estate.

# 1970's House With Arty & Retro Interior For Filming

Fabulous example of a spacious 1970s designer home. The interior has many original pieces of art, including the bespoke dining room table set. This property sits within M25 and is located on a small quiet estate.

### Interior

A 1970's Arty house available for filming. Contains original pieces including the dining table. The house has wooden and tiled flooring throughout with neutral colour schemes.