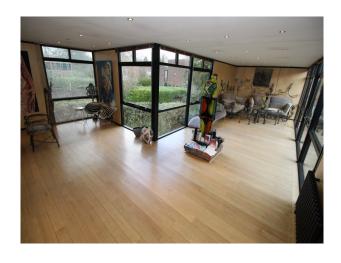

## LON3199 1970's House With Arty & Retro Interior For Filming

Fabulous example of a spacious 1970s designer home. The interior has many original pieces of art, including the bespoke dining room table set. This property sits within M25 and is located on a small quiet estate.

# 1970's House With Arty & Retro Interior For Filming

Fabulous example of a spacious 1970s designer home. The interior has many original pieces of art, including the bespoke dining room table set. This property sits within M25 and is located on a small quiet estate.

### Interior

A 1970's Arty house available for filming. Contains original pieces including the dining table. The house has wooden and tiled flooring throughout with neutral colour schemes.