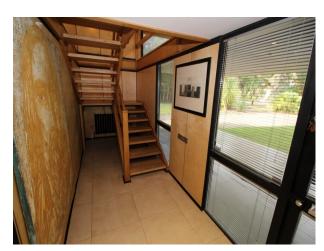

### Interior

A 1970's Arty house available for filming. Contains original pieces including the dining table. The house has wooden and tiled flooring throughout with neutral colour schemes.