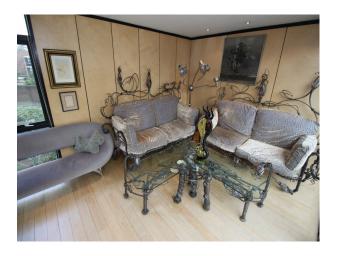

### Interior

A 1970's Arty house available for filming. Contains original pieces including the dining table. The house has wooden and tiled flooring throughout with neutral colour schemes.