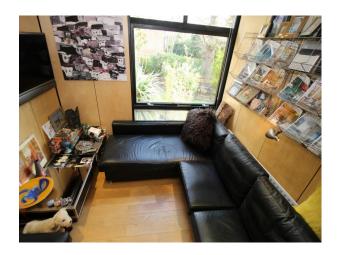

### Interior

A 1970's Arty house available for filming. Contains original pieces including the dining table. The house has wooden and tiled flooring throughout with neutral colour schemes.