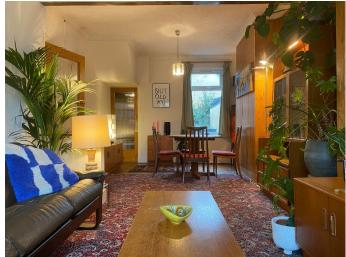

## LON5986 1970's Retro House with Original Features and Furniture For Hire

Original 70s features including it's wood panelled living room, formica kitchen units and original 70s German tiled kitchen and Tricity double oven.

## **1970's Retro House with Original Features and Furniture For Hire**

Original 70s features including it's wood panelled living room, formica kitchen units and original 70s German tiled kitchen and Tricity double oven.

## Interior

The house comprises an open plan living and dining room, kitchen, rear ground floor bathroom, two upstairs bedrooms and a rear patio garden bordered by trees and plants that blossom during spring and summer.