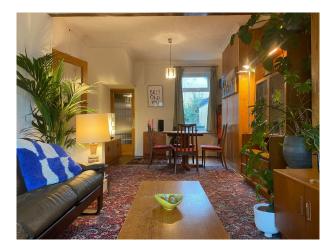

## LON5986 1970's Retro House with Original Features and Furniture For Hire

Original 70s features including it's wood panelled living room, formica kitchen units and original 70s German tiled kitchen and Tricity double oven.

## **1970's Retro House with Original Features and Furniture For Hire**

Original 70s features including it's wood panelled living room, formica kitchen units and original 70s German tiled kitchen and Tricity double oven.

## Interior

The house comprises an open plan living and dining room, kitchen, rear ground floor bathroom, two upstairs bedrooms and a rear patio garden bordered by trees and plants that blossom during spring and summer.