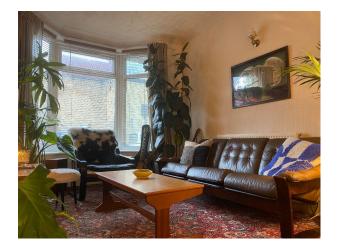

## LON5986 1970's Retro House with Original Features and Furniture For Hire

Original 70s features including it's wood panelled living room, formica kitchen units and original 70s German tiled kitchen and Tricity double oven.

## **1970's Retro House with Original Features and Furniture For Hire**

Original 70s features including it's wood panelled living room, formica kitchen units and original 70s German tiled kitchen and Tricity double oven.

## Interior

The house comprises an open plan living and dining room, kitchen, rear ground floor bathroom, two upstairs bedrooms and a rear patio garden bordered by trees and plants that blossom during spring and summer.