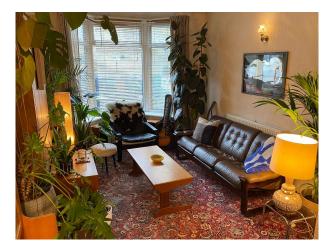

## LON5986 1970's Retro House with Original Features and Furniture For Hire

Original 70s features including it's wood panelled living room, formica kitchen units and original 70s German tiled kitchen and Tricity double oven.

## **1970's Retro House with Original Features and Furniture For Hire**

Original 70s features including it's wood panelled living room, formica kitchen units and original 70s German tiled kitchen and Tricity double oven.

## Interior

The house comprises an open plan living and dining room, kitchen, rear ground floor bathroom, two upstairs bedrooms and a rear patio garden bordered by trees and plants that blossom during spring and summer.