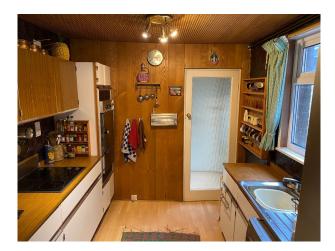

## LON5986 1970's Retro House with Original Features and Furniture For Hire

Original 70s features including it's wood panelled living room, formica kitchen units and original 70s German tiled kitchen and Tricity double oven.

## **1970's Retro House with Original Features and Furniture For Hire**

Original 70s features including it's wood panelled living room, formica kitchen units and original 70s German tiled kitchen and Tricity double oven.

## Interior

The house comprises an open plan living and dining room, kitchen, rear ground floor bathroom, two upstairs bedrooms and a rear patio garden bordered by trees and plants that blossom during spring and summer.