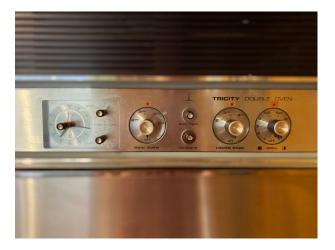

## LON5986 1970's Retro House with Original Features and Furniture For Hire

Original 70s features including it's wood panelled living room, formica kitchen units and original 70s German tiled kitchen and Tricity double oven.

## **1970's Retro House with Original Features and Furniture For Hire**

Original 70s features including it's wood panelled living room, formica kitchen units and original 70s German tiled kitchen and Tricity double oven.