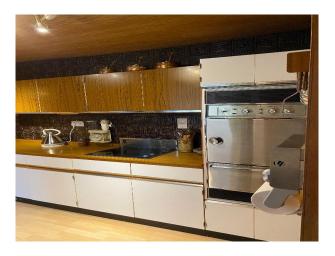

## LON5986 1970's Retro House with Original Features and Furniture For Hire

Original 70s features including it's wood panelled living room, formica kitchen units and original 70s German tiled kitchen and Tricity double oven.

## **1970's Retro House with Original Features and Furniture For Hire**

Original 70s features including it's wood panelled living room, formica kitchen units and original 70s German tiled kitchen and Tricity double oven.

## Interior

The house comprises an open plan living and dining room, kitchen, rear ground floor bathroom, two upstairs bedrooms and a rear patio garden bordered by trees and plants that blossom during spring and summer.