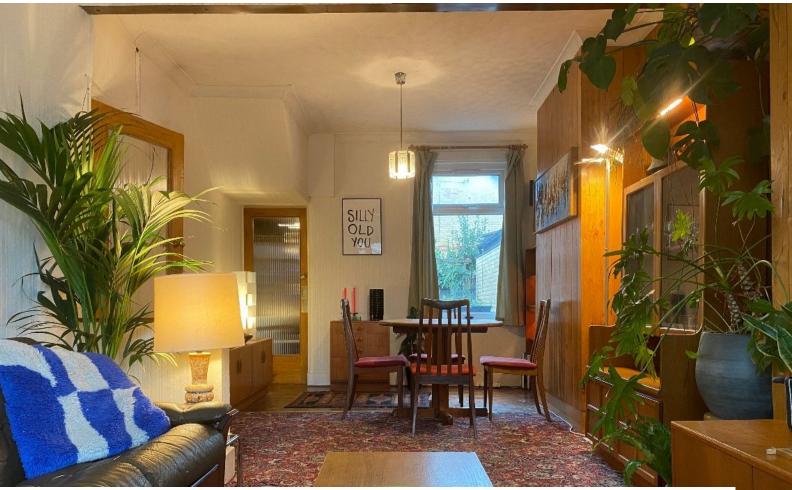

## LON5986 1970's Retro House with Original Features and Furniture For Hire

Original 70s features including it's wood panelled living room, formica kitchen units and original 70s German tiled kitchen and Tricity double oven.

## **1970's Retro House with Original Features and Furniture For Hire**

Original 70s features including it's wood panelled living room, formica kitchen units and original 70s German tiled kitchen and Tricity double oven.

## Interior

The house comprises an open plan living and dining room, kitchen, rear ground floor bathroom, two upstairs bedrooms and a rear patio garden bordered by trees and plants that blossom during spring and summer.