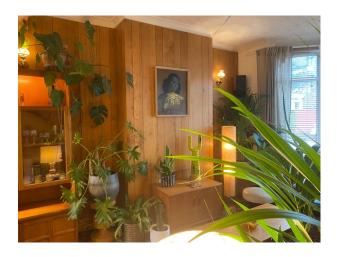

## LON5986 1970's Retro House with Original Features and Furniture For Hire

Original 70s features including it's wood panelled living room, formica kitchen units and original 70s German tiled kitchen and Tricity double oven.

## **1970's Retro House with Original Features and Furniture For Hire**

Original 70s features including it's wood panelled living room, formica kitchen units and original 70s German tiled kitchen and Tricity double oven.

## Interior

The house comprises an open plan living and dining room, kitchen, rear ground floor bathroom, two upstairs bedrooms and a rear patio garden bordered by trees and plants that blossom during spring and summer.