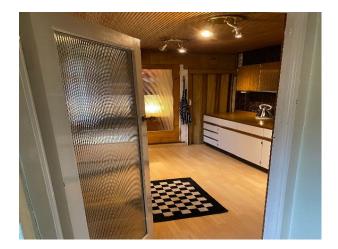

## LON5986 1970's Retro House with Original Features and Furniture For Hire

Original 70s features including it's wood panelled living room, formica kitchen units and original 70s German tiled kitchen and Tricity double oven.

## **1970's Retro House with Original Features and Furniture For Hire**

Original 70s features including it's wood panelled living room, formica kitchen units and original 70s German tiled kitchen and Tricity double oven.

## Interior

The house comprises an open plan living and dining room, kitchen, rear ground floor bathroom, two upstairs bedrooms and a rear patio garden bordered by trees and plants that blossom during spring and summer.