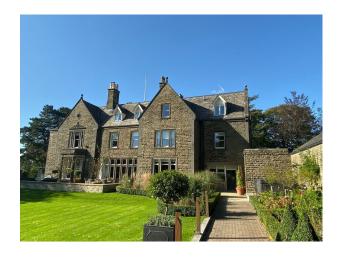

# **NW4610 19th Century Victorian Mansion For Filming**

19th century Victorian mansion sitting in over 8 acres of private gardens including a large parking area and tennis court. The Main house has 11 Bedrooms, 5 bathrooms all spread over 4 floors

## 19th Century Victorian Mansion For Filming

19th century Victorian mansion sitting in over 8 acres of private gardens including a large parking area and tennis court. The Main house has 11 Bedrooms, 5 bathrooms all spread over 4 floors

### Exterior

8 acres of private gardens including a large parking area, tennis court, substantial green house, stable areas, summer house, authentic Lithuanian bbg/sauna wood cabin, car port, garages, veg area and 2 acres of woodland.