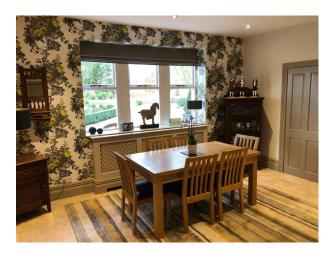

#### Interior

Main house has 11 Bedrooms, 5 bathrooms, Study, Drawing room, Morning room, Galleried and panelled reception hall, Breakfast room, kitchen, Boot room, cellar, all spread over 4 floors. A separate standalone cottage sits in the private grounds which has 3 bedrooms, orangery, self-contained patio area, fully kitted gymnasium and an adjoining office