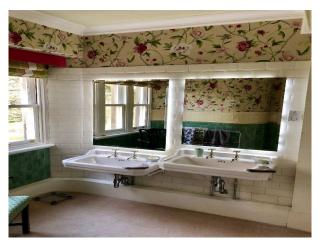

#### Interior

Main house has 11 Bedrooms, 5 bathrooms, Study, Drawing room, Morning room, Galleried and panelled reception hall, Breakfast room, kitchen, Boot room, cellar, all spread over 4 floors. A separate standalone cottage sits in the private grounds which has 3 bedrooms, orangery, self-contained patio area, fully kitted gymnasium and an adjoining office