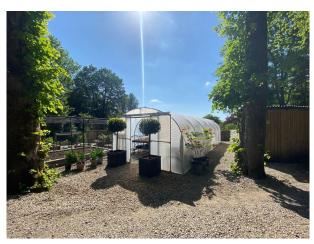

### Exterior

8 acres of private gardens including a large parking area, tennis court, substantial green house, stable areas, summer house, authentic Lithuanian bbg/sauna wood cabin, car port, garages, veg area and 2 acres of woodland.