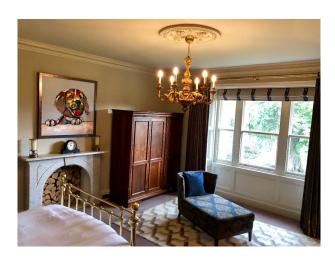

#### Interior

Main house has 11 Bedrooms, 5 bathrooms, Study, Drawing room, Morning room, Galleried and panelled reception hall, Breakfast room, kitchen, Boot room, cellar, all spread over 4 floors. A separate standalone cottage sits in the private grounds which has 3 bedrooms, orangery, self-contained patio area, fully kitted gymnasium and an adjoining office