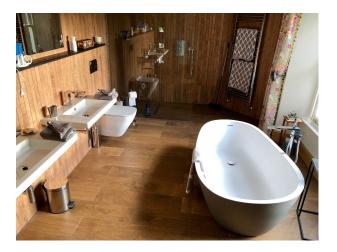

#### Interior

Main house has 11 Bedrooms, 5 bathrooms, Study, Drawing room, Morning room, Galleried and panelled reception hall, Breakfast room, kitchen, Boot room, cellar, all spread over 4 floors. A separate standalone cottage sits in the private grounds which has 3 bedrooms, orangery, self-contained patio area, fully kitted gymnasium and an adjoining office