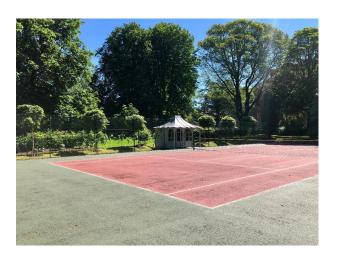

### Exterior

8 acres of private gardens including a large parking area, tennis court, substantial green house, stable areas, summer house, authentic Lithuanian bbg/sauna wood cabin, car port, garages, veg area and 2 acres of woodland.