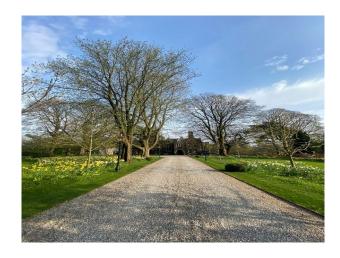

### Exterior

8 acres of private gardens including a large parking area, tennis court, substantial green house, stable areas, summer house, authentic Lithuanian bbg/sauna wood cabin, car port, garages, veg area and 2 acres of woodland.