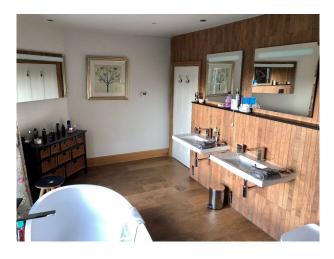

#### Interior

Main house has 11 Bedrooms, 5 bathrooms, Study, Drawing room, Morning room, Galleried and panelled reception hall, Breakfast room, kitchen, Boot room, cellar, all spread over 4 floors. A separate standalone cottage sits in the private grounds which has 3 bedrooms, orangery, self-contained patio area, fully kitted gymnasium and an adjoining office