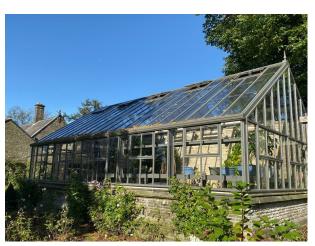

### Exterior

8 acres of private gardens including a large parking area, tennis court, substantial green house, stable areas, summer house, authentic Lithuanian bbg/sauna wood cabin, car port, garages, veg area and 2 acres of woodland.