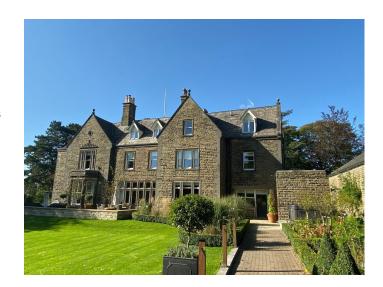

# **NW4610 19th Century Victorian Mansion For Filming**

19th century Victorian mansion sitting in over 8 acres of private gardens including a large parking area and tennis court. The Main house has 11 Bedrooms, 5 bathrooms all spread over 4 floors

## 19th Century Victorian Mansion For Filming

19th century Victorian mansion sitting in over 8 acres of private gardens including a large parking area and tennis court. The Main house has 11 Bedrooms, 5 bathrooms all spread over 4 floors

### Exterior

8 acres of private gardens including a large parking area, tennis court, substantial green house, stable areas, summer house, authentic Lithuanian bbg/sauna wood cabin, car port, garages, veg area and 2 acres of woodland.