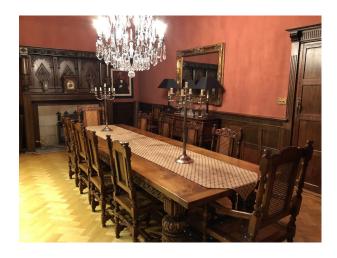

#### Interior

Main house has 11 Bedrooms, 5 bathrooms, Study, Drawing room, Morning room, Galleried and panelled reception hall, Breakfast room, kitchen, Boot room, cellar, all spread over 4 floors. A separate standalone cottage sits in the private grounds which has 3 bedrooms, orangery, self-contained patio area, fully kitted gymnasium and an adjoining office