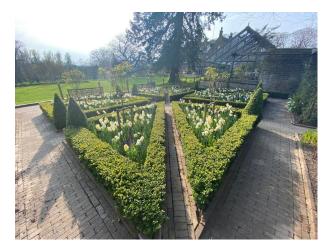

### Exterior

8 acres of private gardens including a large parking area, tennis court, substantial green house, stable areas, summer house, authentic Lithuanian bbg/sauna wood cabin, car port, garages, veg area and 2 acres of woodland.