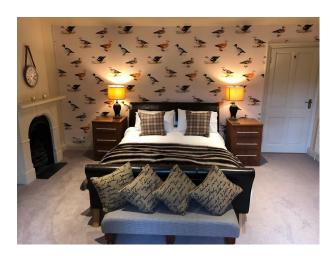

#### Interior

Main house has 11 Bedrooms, 5 bathrooms, Study, Drawing room, Morning room, Galleried and panelled reception hall, Breakfast room, kitchen, Boot room, cellar, all spread over 4 floors. A separate standalone cottage sits in the private grounds which has 3 bedrooms, orangery, self-contained patio area, fully kitted gymnasium and an adjoining office