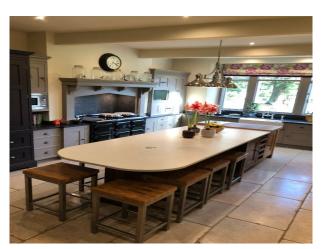

#### Interior

Main house has 11 Bedrooms, 5 bathrooms, Study, Drawing room, Morning room, Galleried and panelled reception hall, Breakfast room, kitchen, Boot room, cellar, all spread over 4 floors. A separate standalone cottage sits in the private grounds which has 3 bedrooms, orangery, self-contained patio area, fully kitted gymnasium and an adjoining office