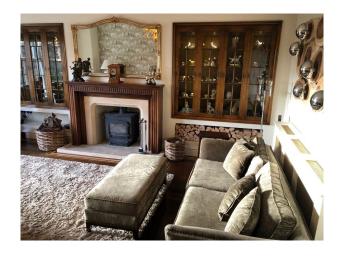

#### Interior

Main house has 11 Bedrooms, 5 bathrooms, Study, Drawing room, Morning room, Galleried and panelled reception hall, Breakfast room, kitchen, Boot room, cellar, all spread over 4 floors. A separate standalone cottage sits in the private grounds which has 3 bedrooms, orangery, self-contained patio area, fully kitted gymnasium and an adjoining office