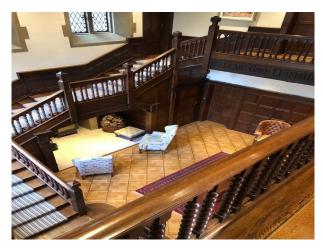

#### Interior

Main house has 11 Bedrooms, 5 bathrooms, Study, Drawing room, Morning room, Galleried and panelled reception hall, Breakfast room, kitchen, Boot room, cellar, all spread over 4 floors. A separate standalone cottage sits in the private grounds which has 3 bedrooms, orangery, self-contained patio area, fully kitted gymnasium and an adjoining office