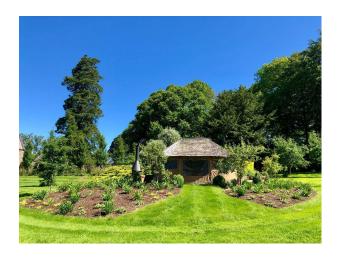

### Exterior

8 acres of private gardens including a large parking area, tennis court, substantial green house, stable areas, summer house, authentic Lithuanian bbg/sauna wood cabin, car port, garages, veg area and 2 acres of woodland.