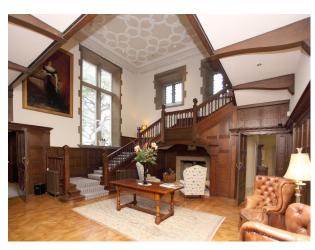

#### Interior

Main house has 11 Bedrooms, 5 bathrooms, Study, Drawing room, Morning room, Galleried and panelled reception hall, Breakfast room, kitchen, Boot room, cellar, all spread over 4 floors. A separate standalone cottage sits in the private grounds which has 3 bedrooms, orangery, self-contained patio area, fully kitted gymnasium and an adjoining office