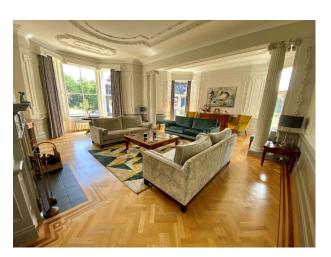

#### Interior

Main house has 11 Bedrooms, 5 bathrooms, Study, Drawing room, Morning room, Galleried and panelled reception hall, Breakfast room, kitchen, Boot room, cellar, all spread over 4 floors. A separate standalone cottage sits in the private grounds which has 3 bedrooms, orangery, self-contained patio area, fully kitted gymnasium and an adjoining office