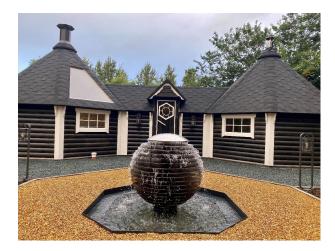

### Exterior

8 acres of private gardens including a large parking area, tennis court, substantial green house, stable areas, summer house, authentic Lithuanian bbg/sauna wood cabin, car port, garages, veg area and 2 acres of woodland.