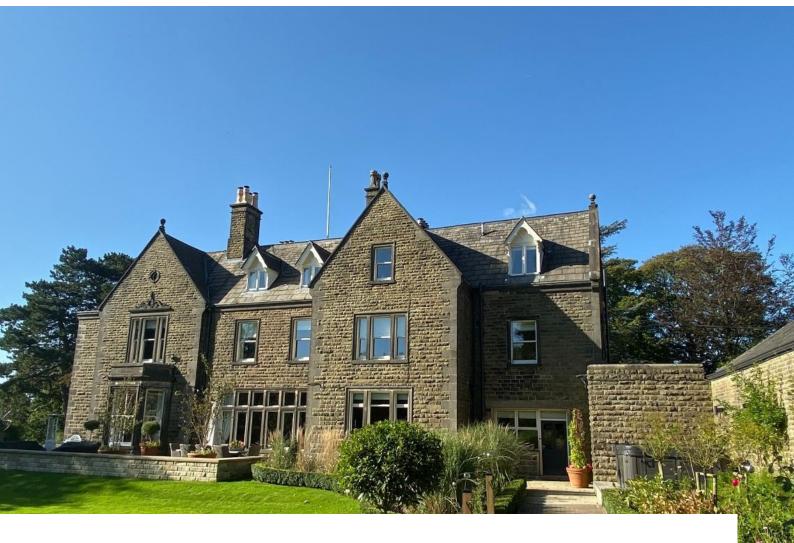

# **NW4610 19th Century Victorian Mansion For Filming**

19th century Victorian mansion sitting in over 8 acres of private gardens including a large parking area and tennis court. The Main house has 11 Bedrooms, 5 bathrooms all spread over 4 floors

## 19th Century Victorian Mansion For Filming

19th century Victorian mansion sitting in over 8 acres of private gardens including a large parking area and tennis court. The Main house has 11 Bedrooms, 5 bathrooms all spread over 4 floors

#### Interior

Main house has 11 Bedrooms, 5 bathrooms, Study, Drawing room, Morning room, Galleried and panelled reception hall, Breakfast room, kitchen, Boot room, cellar, all spread over 4 floors. A separate standalone cottage sits in the private grounds which has 3 bedrooms, orangery, self-contained patio area, fully kitted gymnasium and an adjoining office

### Exterior

8 acres of private gardens including a large parking area, tennis court, substantial green house, stable areas, summer house, authentic Lithuanian bbg/sauna wood cabin, car port, garages, veg area and 2 acres of woodland.