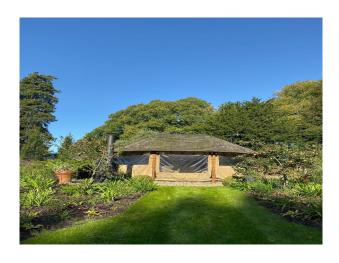

### Exterior

8 acres of private gardens including a large parking area, tennis court, substantial green house, stable areas, summer house, authentic Lithuanian bbg/sauna wood cabin, car port, garages, veg area and 2 acres of woodland.