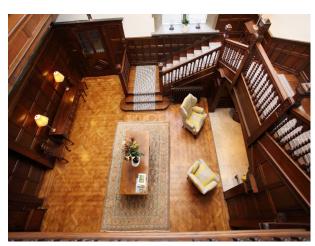

#### Interior

Main house has 11 Bedrooms, 5 bathrooms, Study, Drawing room, Morning room, Galleried and panelled reception hall, Breakfast room, kitchen, Boot room, cellar, all spread over 4 floors. A separate standalone cottage sits in the private grounds which has 3 bedrooms, orangery, self-contained patio area, fully kitted gymnasium and an adjoining office