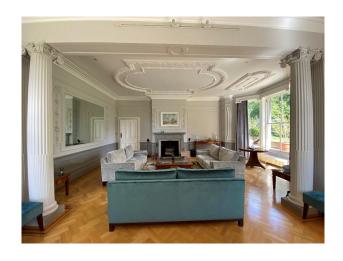

#### Interior

Main house has 11 Bedrooms, 5 bathrooms, Study, Drawing room, Morning room, Galleried and panelled reception hall, Breakfast room, kitchen, Boot room, cellar, all spread over 4 floors. A separate standalone cottage sits in the private grounds which has 3 bedrooms, orangery, self-contained patio area, fully kitted gymnasium and an adjoining office