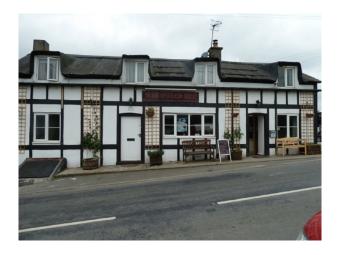

#### Exterior

on the edge of a small village, the pub is the only business in the village, painted to look Tudor on the outside, has a unique thatch look fibreglass roof at the front. round windows at the side overlooking the carpark with cartwheels as a feature. outside tables. the pub overlooks fields at the front and has a garden and carpark.