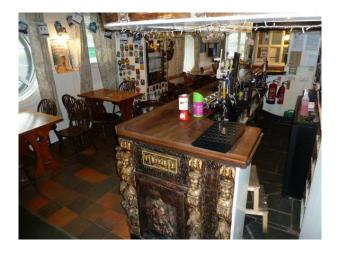

## Interior

two hundred year old pub, with two unique carved bars, slate floor, double sided wood burner, restaurant to seat 20, four guest bedrooms, owners accommodation. laundry room, cellar, catering kitchen. painted black and white outside. exposed beams.

## Views

Countryside View

• Cellar

• Bar

- Walls & Windows
  - Exposed Brick Walls
  - Painted Walls