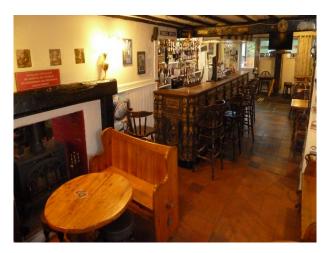

## Interior

two hundred year old pub, with two unique carved bars, slate floor, double sided wood burner, restaurant to seat 20, four guest bedrooms, owners accommodation. laundry room, cellar, catering kitchen. painted black and white outside. exposed beams.

## Views

Countryside View

• Cellar

• Bar

- Walls & Windows
  - Exposed Brick Walls
  - Painted Walls