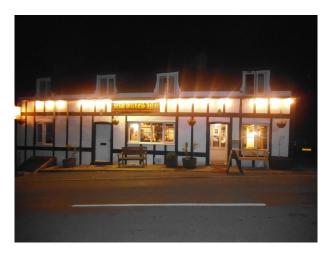

# 200 Year Old Pub And Restaurant For Filming

A 200 year old pub in mid wales, with two unique carved bar, now available to hire for filming and photo shoot.

Location: Powys, United Kingdom Within the M25: No Categories: Bars | Pubs | Clubs | Night Clubs No Bedrooms: 4

#### Exterior

on the edge of a small village, the pub is the only business in the village, painted to look Tudor on the outside, has a unique thatch look fibreglass roof at the front. round windows at the side overlooking the carpark with cartwheels as a feature. outside tables. the pub overlooks fields at the front and has a garden and carpark.