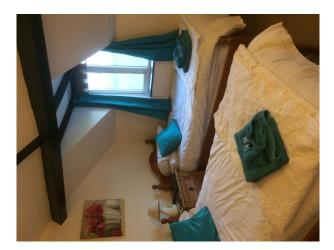

### **Features:**

- Cloakroom/WC
- Bedroom Types
  - Double Bedroom
    - Spare Bedroom
    - Twin Bedroom

**Interior Features** 

Furnished

• Modern Staircase

• Period Fireplace

• Wood Burning Stove

## Interior

two hundred year old pub, with two unique carved bars, slate floor, double sided wood burner, restaurant to seat 20, four guest bedrooms, owners accommodation. laundry room, cellar, catering kitchen. painted black and white outside. exposed beams.