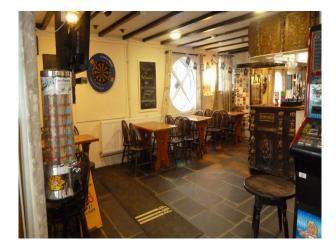

## Interior

two hundred year old pub, with two unique carved bars, slate floor, double sided wood burner, restaurant to seat 20, four guest bedrooms, owners accommodation. laundry room, cellar, catering kitchen. painted black and white outside. exposed beams.