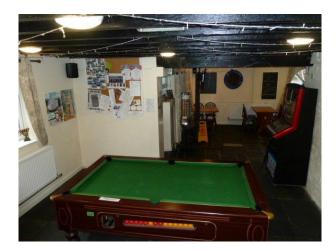

## Parking

- Driveway
- Off Street Parking

- Dining Room
- Games Room
- Hallway
- Lounge
- Store Room

• uPVC Window/Door Frames

## Interior

two hundred year old pub, with two unique carved bars, slate floor, double sided wood burner, restaurant to seat 20, four guest bedrooms, owners accommodation. laundry room, cellar, catering kitchen. painted black and white outside. exposed beams.