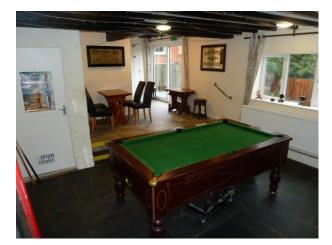

## Views

Countryside View

• Cellar

• Bar

- Walls & Windows
  - Exposed Brick Walls
  - Painted Walls

## Parking

- Driveway
- Off Street Parking

- Dining Room
- Games Room
- Hallway
- Lounge
- Store Room

• uPVC Window/Door Frames

## Interior

two hundred year old pub, with two unique carved bars, slate floor, double sided wood burner, restaurant to seat 20, four guest bedrooms, owners accommodation. laundry room, cellar, catering kitchen. painted black and white outside. exposed beams.