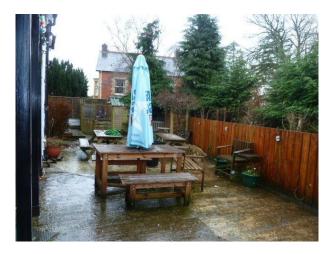

## **Exterior Features**

- Balcony
- Garden Shed
- Outbuildings
- Patio

#### Exterior

on the edge of a small village, the pub is the only business in the village, painted to look Tudor on the outside, has a unique thatch look fibreglass roof at the front. round windows at the side overlooking the carpark with cartwheels as a feature. outside tables. the pub overlooks fields at the front and has a garden and carpark.