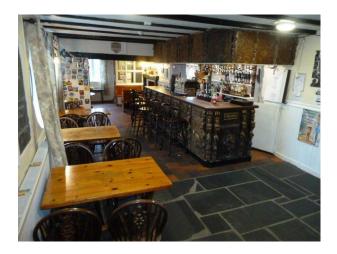

## Interior

two hundred year old pub, with two unique carved bars, slate floor, double sided wood burner, restaurant to seat 20, four guest bedrooms, owners accommodation. laundry room, cellar, catering kitchen. painted black and white outside. exposed beams.

## Views

Countryside View

• Cellar

• Bar

- Walls & Windows
  - Exposed Brick Walls
  - Painted Walls