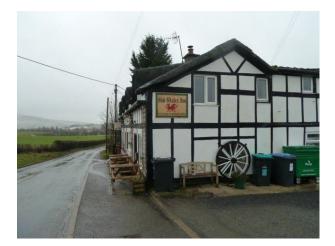

#### Exterior

on the edge of a small village, the pub is the only business in the village, painted to look Tudor on the outside, has a unique thatch look fibreglass roof at the front. round windows at the side overlooking the carpark with cartwheels as a feature. outside tables. the pub overlooks fields at the front and has a garden and carpark.