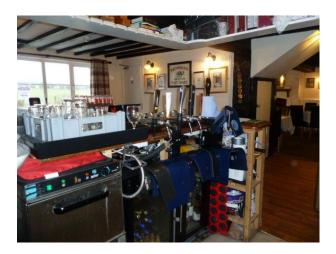

## Views

Countryside View

• Cellar

• Bar

- Walls & Windows
  - Exposed Brick Walls
  - Painted Walls

## Interior

two hundred year old pub, with two unique carved bars, slate floor, double sided wood burner, restaurant to seat 20, four guest bedrooms, owners accommodation. laundry room, cellar, catering kitchen. painted black and white outside. exposed beams.