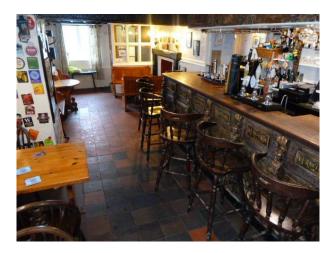

## Views

Countryside View

• Cellar

• Bar

- Walls & Windows
  - Exposed Brick Walls
  - Painted Walls

## Interior

two hundred year old pub, with two unique carved bars, slate floor, double sided wood burner, restaurant to seat 20, four guest bedrooms, owners accommodation. laundry room, cellar, catering kitchen. painted black and white outside. exposed beams.