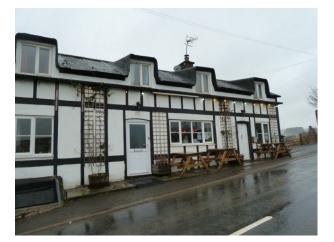

#### Exterior

on the edge of a small village, the pub is the only business in the village, painted to look Tudor on the outside, has a unique thatch look fibreglass roof at the front. round windows at the side overlooking the carpark with cartwheels as a feature. outside tables. the pub overlooks fields at the front and has a garden and carpark.