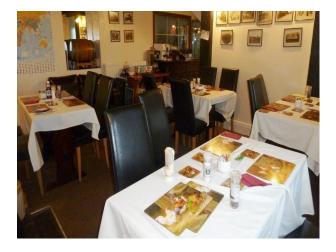

## Parking

- Driveway
- Off Street Parking

- Dining Room
- Games Room
- Hallway
- Lounge
- Store Room

• uPVC Window/Door Frames

## Interior

two hundred year old pub, with two unique carved bars, slate floor, double sided wood burner, restaurant to seat 20, four guest bedrooms, owners accommodation. laundry room, cellar, catering kitchen. painted black and white outside. exposed beams.