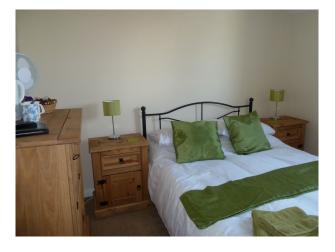

### **Features:**

- Cloakroom/WC
- Bedroom Types
  - Double Bedroom
    - Spare Bedroom
    - Twin Bedroom

**Interior Features** 

Furnished

• Modern Staircase

• Period Fireplace

• Wood Burning Stove

## Interior

two hundred year old pub, with two unique carved bars, slate floor, double sided wood burner, restaurant to seat 20, four guest bedrooms, owners accommodation. laundry room, cellar, catering kitchen. painted black and white outside. exposed beams.