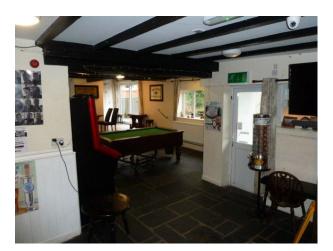

## Views

Countryside View

• Cellar

• Bar

- Walls & Windows
  - Exposed Brick Walls
  - Painted Walls

## Parking

- Driveway
- Off Street Parking

- Dining Room
- Games Room
- Hallway
- Lounge
- Store Room

• uPVC Window/Door Frames

## Interior

two hundred year old pub, with two unique carved bars, slate floor, double sided wood burner, restaurant to seat 20, four guest bedrooms, owners accommodation. laundry room, cellar, catering kitchen. painted black and white outside. exposed beams.