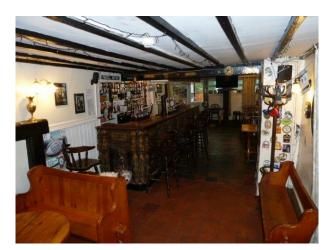

## Interior

two hundred year old pub, with two unique carved bars, slate floor, double sided wood burner, restaurant to seat 20, four guest bedrooms, owners accommodation. laundry room, cellar, catering kitchen. painted black and white outside. exposed beams.

## Views

Countryside View

• Cellar

• Bar

- Walls & Windows
  - Exposed Brick Walls
  - Painted Walls