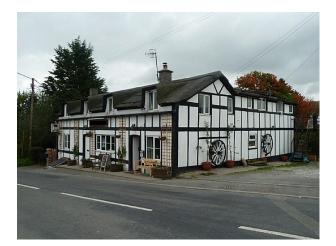

#### Exterior

on the edge of a small village, the pub is the only business in the village, painted to look Tudor on the outside, has a unique thatch look fibreglass roof at the front. round windows at the side overlooking the carpark with cartwheels as a feature. outside tables. the pub overlooks fields at the front and has a garden and carpark.