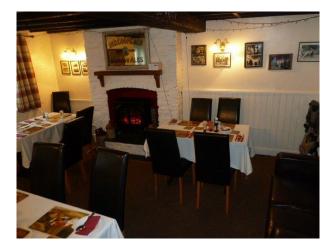

## Interior

two hundred year old pub, with two unique carved bars, slate floor, double sided wood burner, restaurant to seat 20, four guest bedrooms, owners accommodation. laundry room, cellar, catering kitchen. painted black and white outside. exposed beams.