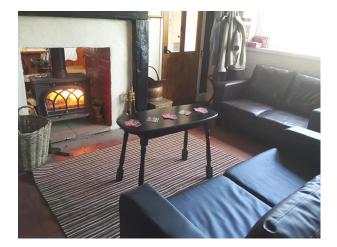

### **Features:**

- Cloakroom/WC
- Bedroom Types
  - Double Bedroom
    - Spare Bedroom
    - Twin Bedroom

**Interior Features** 

Furnished

• Modern Staircase

• Period Fireplace

• Wood Burning Stove

## Interior

two hundred year old pub, with two unique carved bars, slate floor, double sided wood burner, restaurant to seat 20, four guest bedrooms, owners accommodation. laundry room, cellar, catering kitchen. painted black and white outside. exposed beams.