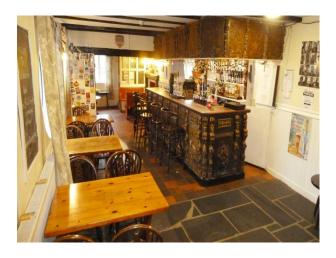

## Interior

two hundred year old pub, with two unique carved bars, slate floor, double sided wood burner, restaurant to seat 20, four guest bedrooms, owners accommodation. laundry room, cellar, catering kitchen. painted black and white outside. exposed beams.

## Views

Countryside View

• Cellar

• Bar

- Walls & Windows
  - Exposed Brick Walls
  - Painted Walls