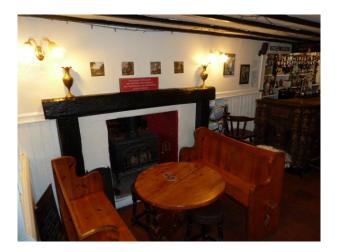

### **Features:**

- Cloakroom/WC
- Bedroom Types
  - Double Bedroom
    - Spare Bedroom
    - Twin Bedroom

**Interior Features** 

Furnished

• Modern Staircase

• Period Fireplace

• Wood Burning Stove

## Interior

two hundred year old pub, with two unique carved bars, slate floor, double sided wood burner, restaurant to seat 20, four guest bedrooms, owners accommodation. laundry room, cellar, catering kitchen. painted black and white outside. exposed beams.