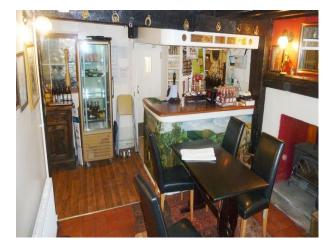

## Views

Countryside View

• Cellar

• Bar

- Walls & Windows
  - Exposed Brick Walls
  - Painted Walls

## Interior

two hundred year old pub, with two unique carved bars, slate floor, double sided wood burner, restaurant to seat 20, four guest bedrooms, owners accommodation. laundry room, cellar, catering kitchen. painted black and white outside. exposed beams.