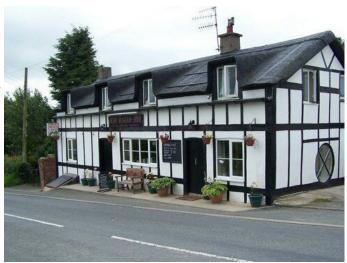

#### Exterior

on the edge of a small village, the pub is the only business in the village, painted to look Tudor on the outside, has a unique thatch look fibreglass roof at the front. round windows at the side overlooking the carpark with cartwheels as a feature. outside tables. the pub overlooks fields at the front and has a garden and carpark.