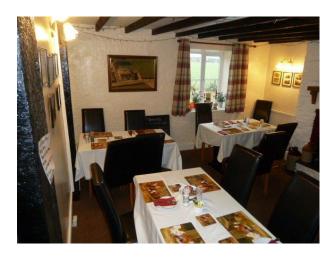

## Interior

two hundred year old pub, with two unique carved bars, slate floor, double sided wood burner, restaurant to seat 20, four guest bedrooms, owners accommodation. laundry room, cellar, catering kitchen. painted black and white outside. exposed beams.