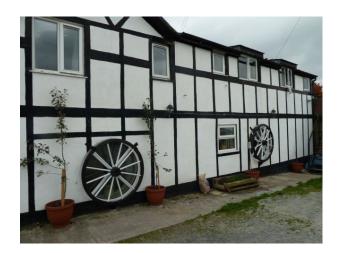

#### Exterior

on the edge of a small village, the pub is the only business in the village, painted to look Tudor on the outside, has a unique thatch look fibreglass roof at the front. round windows at the side overlooking the carpark with cartwheels as a feature. outside tables. the pub overlooks fields at the front and has a garden and carpark.