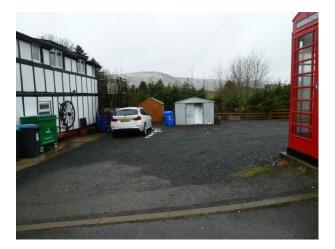

## Parking

- Driveway
- Off Street Parking

- Dining Room
- Games Room
- Hallway
- Lounge
- Store Room

• uPVC Window/Door Frames

#### Exterior

on the edge of a small village, the pub is the only business in the village, painted to look Tudor on the outside, has a unique thatch look fibreglass roof at the front. round windows at the side overlooking the carpark with cartwheels as a feature. outside tables. the pub overlooks fields at the front and has a garden and carpark.