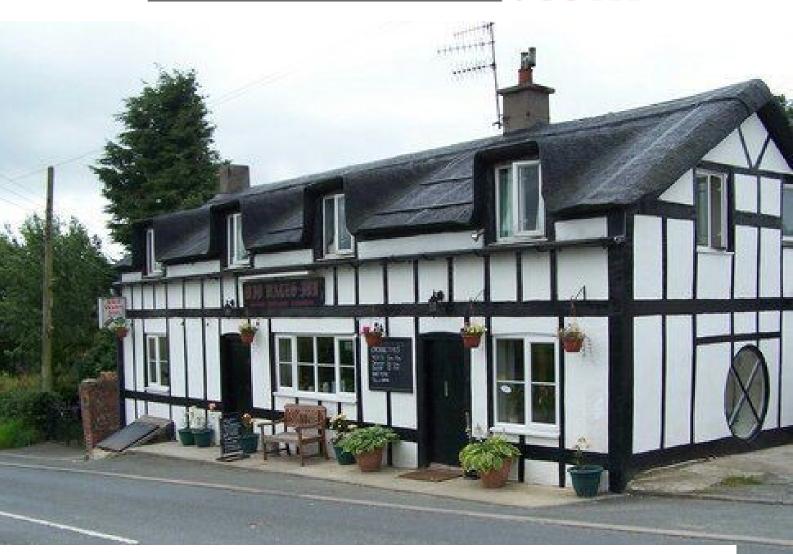

## Interior

two hundred year old pub, with two unique carved bars, slate floor, double sided wood burner, restaurant to seat 20, four guest bedrooms, owners accommodation. laundry room, cellar, catering kitchen. painted black and white outside. exposed beams.

#### Exterior

on the edge of a small village, the pub is the only business in the village, painted to look Tudor on the outside, has a unique thatch look fibreglass roof at the front. round windows at the side overlooking the carpark with cartwheels as a feature. outside tables. the pub overlooks fields at the front and has a garden and carpark.