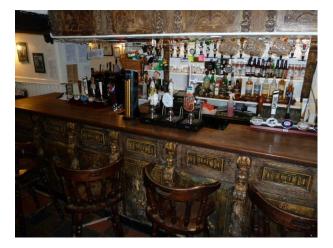

## Interior

two hundred year old pub, with two unique carved bars, slate floor, double sided wood burner, restaurant to seat 20, four guest bedrooms, owners accommodation. laundry room, cellar, catering kitchen. painted black and white outside. exposed beams.