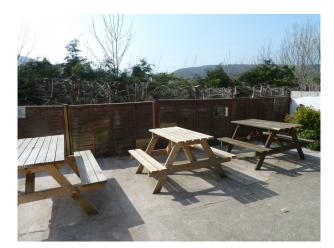

## **Exterior Features**

- Balcony
- Garden Shed
- Outbuildings
- Patio

#### Exterior

on the edge of a small village, the pub is the only business in the village, painted to look Tudor on the outside, has a unique thatch look fibreglass roof at the front. round windows at the side overlooking the carpark with cartwheels as a feature. outside tables. the pub overlooks fields at the front and has a garden and carpark.