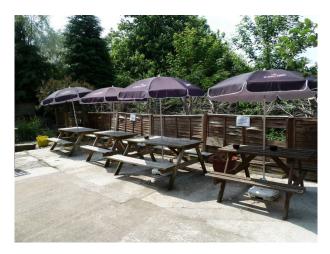

## **Exterior Features**

- Balcony
- Garden Shed
- Outbuildings
- Patio

#### Exterior

on the edge of a small village, the pub is the only business in the village, painted to look Tudor on the outside, has a unique thatch look fibreglass roof at the front. round windows at the side overlooking the carpark with cartwheels as a feature. outside tables. the pub overlooks fields at the front and has a garden and carpark.