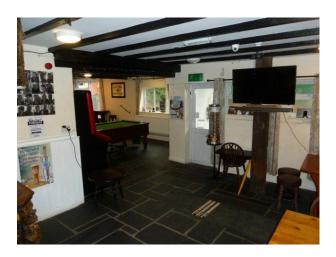

## Views

Countryside View

• Cellar

• Bar

- Walls & Windows
  - Exposed Brick Walls
  - Painted Walls

## Parking

- Driveway
- Off Street Parking

- Dining Room
- Games Room
- Hallway
- Lounge
- Store Room

• uPVC Window/Door Frames

## Interior

two hundred year old pub, with two unique carved bars, slate floor, double sided wood burner, restaurant to seat 20, four guest bedrooms, owners accommodation. laundry room, cellar, catering kitchen. painted black and white outside. exposed beams.