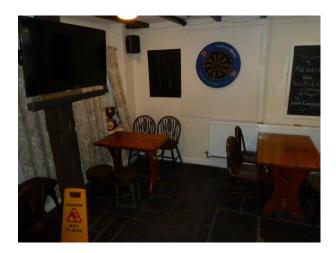

## Interior

two hundred year old pub, with two unique carved bars, slate floor, double sided wood burner, restaurant to seat 20, four guest bedrooms, owners accommodation. laundry room, cellar, catering kitchen. painted black and white outside. exposed beams.