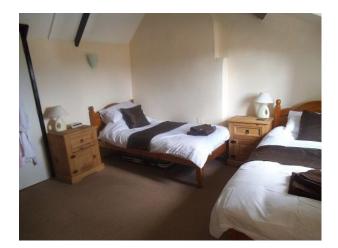

### **Features:**

- Cloakroom/WC
- Bedroom Types
  - Double Bedroom
    - Spare Bedroom
    - Twin Bedroom

**Interior Features** 

Furnished

• Modern Staircase

• Period Fireplace

• Wood Burning Stove

## Interior

two hundred year old pub, with two unique carved bars, slate floor, double sided wood burner, restaurant to seat 20, four guest bedrooms, owners accommodation. laundry room, cellar, catering kitchen. painted black and white outside. exposed beams.