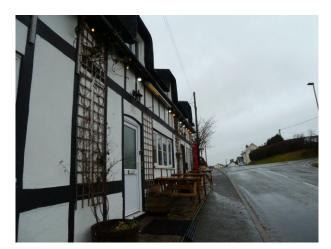

#### Exterior

on the edge of a small village, the pub is the only business in the village, painted to look Tudor on the outside, has a unique thatch look fibreglass roof at the front. round windows at the side overlooking the carpark with cartwheels as a feature. outside tables. the pub overlooks fields at the front and has a garden and carpark.