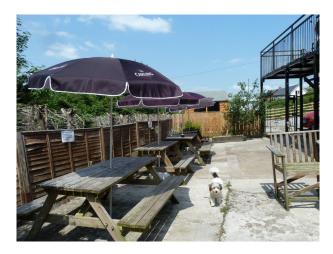

## **Exterior Features**

- Balcony
- Garden Shed
- Outbuildings
- Patio

#### Exterior

on the edge of a small village, the pub is the only business in the village, painted to look Tudor on the outside, has a unique thatch look fibreglass roof at the front. round windows at the side overlooking the carpark with cartwheels as a feature. outside tables. the pub overlooks fields at the front and has a garden and carpark.