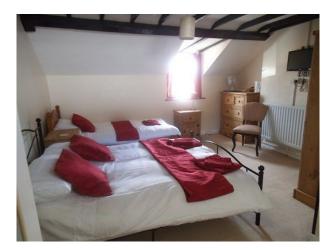

### **Features:**

- Cloakroom/WC
- Bedroom Types
  - Double Bedroom
    - Spare Bedroom
    - Twin Bedroom

**Interior Features** 

Furnished

• Modern Staircase

• Period Fireplace

• Wood Burning Stove

## Interior

two hundred year old pub, with two unique carved bars, slate floor, double sided wood burner, restaurant to seat 20, four guest bedrooms, owners accommodation. laundry room, cellar, catering kitchen. painted black and white outside. exposed beams.