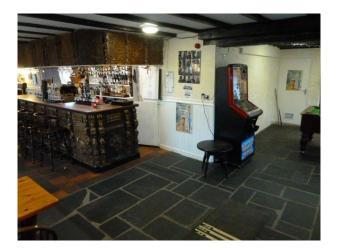

## Views

Countryside View

• Cellar

• Bar

- Walls & Windows
  - Exposed Brick Walls
  - Painted Walls

## Interior

two hundred year old pub, with two unique carved bars, slate floor, double sided wood burner, restaurant to seat 20, four guest bedrooms, owners accommodation. laundry room, cellar, catering kitchen. painted black and white outside. exposed beams.