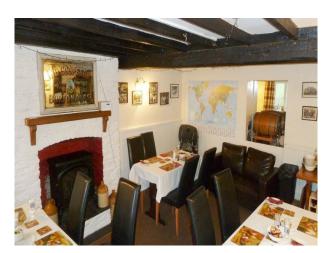

### **Features:**

- Cloakroom/WC
- Bedroom Types
  - Double Bedroom
    - Spare Bedroom
    - Twin Bedroom

**Interior Features** 

Furnished

• Modern Staircase

• Period Fireplace

• Wood Burning Stove

## Interior

two hundred year old pub, with two unique carved bars, slate floor, double sided wood burner, restaurant to seat 20, four guest bedrooms, owners accommodation. laundry room, cellar, catering kitchen. painted black and white outside. exposed beams.