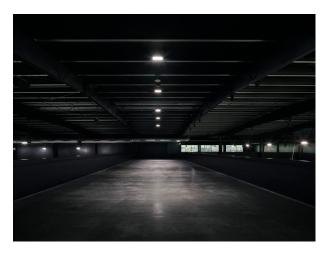

## **Features:**

| Interior                                                                                                                                                                                                                       |
|--------------------------------------------------------------------------------------------------------------------------------------------------------------------------------------------------------------------------------|
| At nearly 20,000 square metres, with four distinctive internal spaces, a riverside Showground and spectacular views over the city skyline. The venue provides flexible, functional spaces for large-scale creative expression. |
|                                                                                                                                                                                                                                |
|                                                                                                                                                                                                                                |
|                                                                                                                                                                                                                                |
|                                                                                                                                                                                                                                |