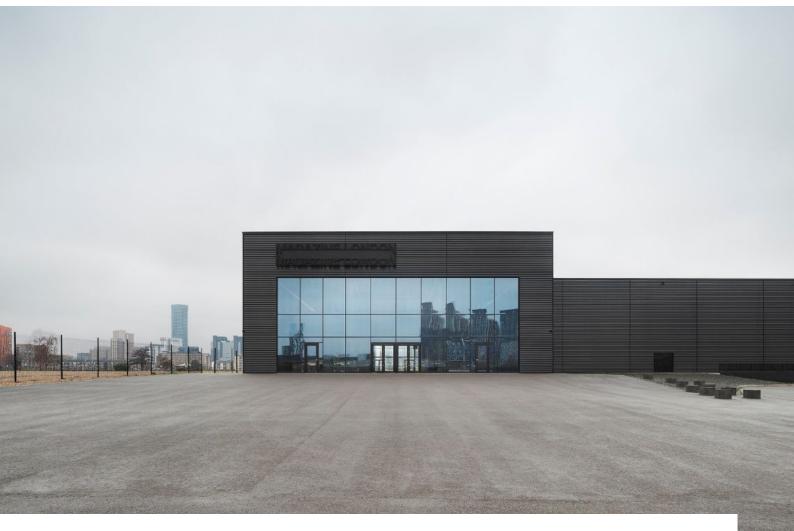

## **20,000 Square Metre Flexible Space In London For Filming**

With four distinctive internal spaces, a riverside Showground and spectacular views over the city skyline for filming and video shoots

**Location:** South East London, London, United Kingdom

## **Features:**

| Interior                                                                                                                                                                                                                       |
|--------------------------------------------------------------------------------------------------------------------------------------------------------------------------------------------------------------------------------|
| At nearly 20,000 square metres, with four distinctive internal spaces, a riverside Showground and spectacular views over the city skyline. The venue provides flexible, functional spaces for large-scale creative expression. |
|                                                                                                                                                                                                                                |
|                                                                                                                                                                                                                                |
|                                                                                                                                                                                                                                |
|                                                                                                                                                                                                                                |