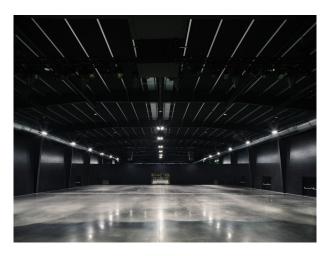

## **Features:**

| Interior                                                                                                                                                                                                                       |
|--------------------------------------------------------------------------------------------------------------------------------------------------------------------------------------------------------------------------------|
| At nearly 20,000 square metres, with four distinctive internal spaces, a riverside Showground and spectacular views over the city skyline. The venue provides flexible, functional spaces for large-scale creative expression. |
|                                                                                                                                                                                                                                |
|                                                                                                                                                                                                                                |
|                                                                                                                                                                                                                                |
|                                                                                                                                                                                                                                |