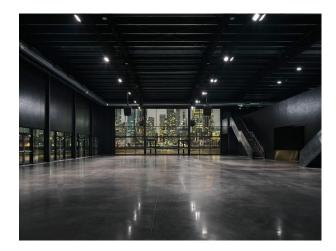

## **Features:**

| Interior                                                                                                                                                                                                                       |
|--------------------------------------------------------------------------------------------------------------------------------------------------------------------------------------------------------------------------------|
| At nearly 20,000 square metres, with four distinctive internal spaces, a riverside Showground and spectacular views over the city skyline. The venue provides flexible, functional spaces for large-scale creative expression. |
|                                                                                                                                                                                                                                |
|                                                                                                                                                                                                                                |
|                                                                                                                                                                                                                                |
|                                                                                                                                                                                                                                |