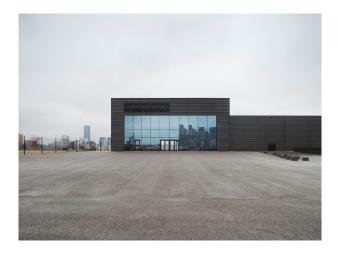

## **20,000 Square Metre Flexible Space In London For Filming**

With four distinctive internal spaces, a riverside Showground and spectacular views over the city skyline for filming and video shoots

**Location:** South East London, London, United Kingdom

## **Features:**

| Interior                                                                                                                                                                                                                       |
|--------------------------------------------------------------------------------------------------------------------------------------------------------------------------------------------------------------------------------|
| At nearly 20,000 square metres, with four distinctive internal spaces, a riverside Showground and spectacular views over the city skyline. The venue provides flexible, functional spaces for large-scale creative expression. |
|                                                                                                                                                                                                                                |
|                                                                                                                                                                                                                                |
|                                                                                                                                                                                                                                |
|                                                                                                                                                                                                                                |