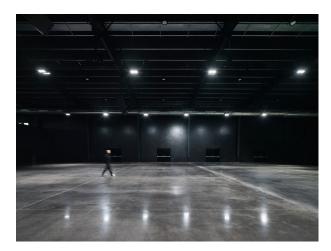

## **Features:**

| Interior                                                                                                                                                                                                                       |
|--------------------------------------------------------------------------------------------------------------------------------------------------------------------------------------------------------------------------------|
| At nearly 20,000 square metres, with four distinctive internal spaces, a riverside Showground and spectacular views over the city skyline. The venue provides flexible, functional spaces for large-scale creative expression. |
|                                                                                                                                                                                                                                |
|                                                                                                                                                                                                                                |
|                                                                                                                                                                                                                                |
|                                                                                                                                                                                                                                |