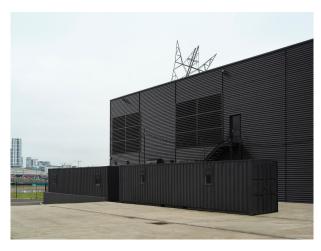

## **Features:**

| Interior                                                                                                                                                                                                                       |
|--------------------------------------------------------------------------------------------------------------------------------------------------------------------------------------------------------------------------------|
| At nearly 20,000 square metres, with four distinctive internal spaces, a riverside Showground and spectacular views over the city skyline. The venue provides flexible, functional spaces for large-scale creative expression. |
|                                                                                                                                                                                                                                |
|                                                                                                                                                                                                                                |
|                                                                                                                                                                                                                                |
|                                                                                                                                                                                                                                |