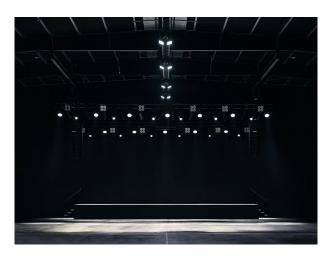

## **Features:**

| Interior                                                                                                                                                                                                                       |
|--------------------------------------------------------------------------------------------------------------------------------------------------------------------------------------------------------------------------------|
| At nearly 20,000 square metres, with four distinctive internal spaces, a riverside Showground and spectacular views over the city skyline. The venue provides flexible, functional spaces for large-scale creative expression. |
|                                                                                                                                                                                                                                |
|                                                                                                                                                                                                                                |
|                                                                                                                                                                                                                                |
|                                                                                                                                                                                                                                |