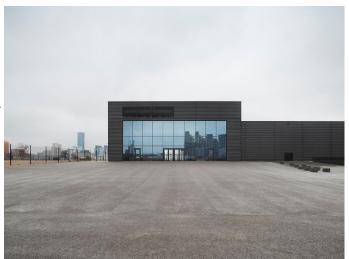

## **20,000 Square Metre Flexible Space In London For Filming**

With four distinctive internal spaces, a riverside Showground and spectacular views over the city skyline for filming and video shoots

**Location:** South East London, London, United Kingdom

## **Features:**

| Interior                                                                                                                                                                                                                       |
|--------------------------------------------------------------------------------------------------------------------------------------------------------------------------------------------------------------------------------|
| At nearly 20,000 square metres, with four distinctive internal spaces, a riverside Showground and spectacular views over the city skyline. The venue provides flexible, functional spaces for large-scale creative expression. |
|                                                                                                                                                                                                                                |
|                                                                                                                                                                                                                                |
|                                                                                                                                                                                                                                |
|                                                                                                                                                                                                                                |