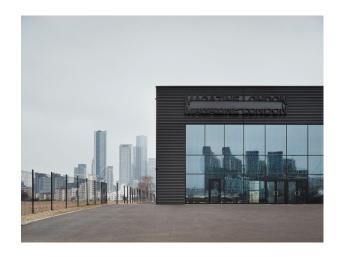

## **20,000 Square Metre Flexible Space In London For Filming**

With four distinctive internal spaces, a riverside Showground and spectacular views over the city skyline for filming and video shoots

**Location:** South East London, London, United Kingdom

## **Features:**

| Interior                                                                                                                                                                                                                       |
|--------------------------------------------------------------------------------------------------------------------------------------------------------------------------------------------------------------------------------|
| At nearly 20,000 square metres, with four distinctive internal spaces, a riverside Showground and spectacular views over the city skyline. The venue provides flexible, functional spaces for large-scale creative expression. |
|                                                                                                                                                                                                                                |
|                                                                                                                                                                                                                                |
|                                                                                                                                                                                                                                |
|                                                                                                                                                                                                                                |