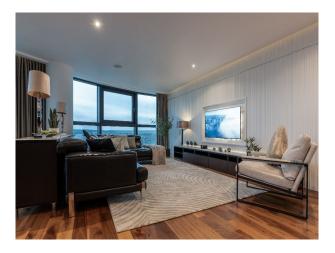

## N6441 Leeds: 28th Floor Skyscraper Apartment For Filming

leeds - skyscraper apartment with floor to ceiling windows around full perimeter with beautiful city views for filming and video shoots

## Leeds: 28th Floor Skyscraper Apartment For Filming

leeds-skyscraper apartment with floor to ceiling windows around full perimeter with beautiful city views for filming and video shoots

Location: West Yorkshire, United Kingdom Within the M25: No Categories: Designer Contemporary | Modern & Contemporary Apartments

## Interior

28th floor skyscraper apartment with floor to ceiling windows around full perimeter with beautiful city views for filming and video shoots with two bedrooms and two bathrooms.