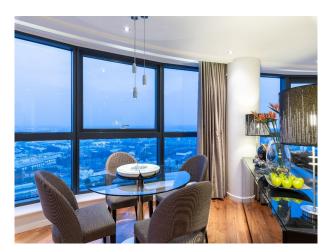

## N6441 Leeds: 28th Floor Skyscraper Apartment For Filming

leeds - skyscraper apartment with floor to ceiling windows around full perimeter with beautiful city views for filming and video shoots

## Leeds: 28th Floor Skyscraper Apartment For Filming

leeds-skyscraper apartment with floor to ceiling windows around full perimeter with beautiful city views for filming and video shoots

Location: West Yorkshire, United Kingdom Within the M25: No Categories: Designer Contemporary | Modern & Contemporary Apartments

## Interior

28th floor skyscraper apartment with floor to ceiling windows around full perimeter with beautiful city views for filming and video shoots with two bedrooms and two bathrooms.