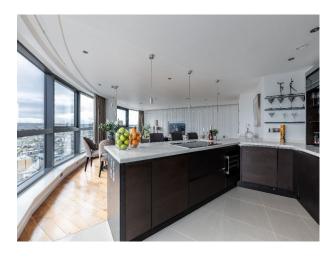

## Interior

28th floor skyscraper apartment with floor to ceiling windows around full perimeter with beautiful city views for filming and video shoots with two bedrooms and two bathrooms.