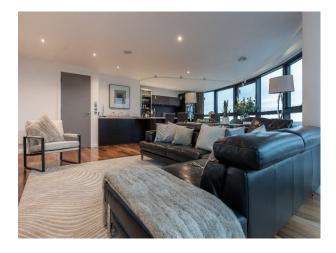

## N6441 Leeds: 28th Floor Skyscraper Apartment For Filming

leeds - skyscraper apartment with floor to ceiling windows around full perimeter with beautiful city views for filming and video shoots

## Leeds: 28th Floor Skyscraper Apartment For Filming

leeds-skyscraper apartment with floor to ceiling windows around full perimeter with beautiful city views for filming and video shoots

Location: West Yorkshire, United Kingdom Within the M25: No Categories: Designer Contemporary | Modern & Contemporary Apartments

## Interior

28th floor skyscraper apartment with floor to ceiling windows around full perimeter with beautiful city views for filming and video shoots with two bedrooms and two bathrooms.