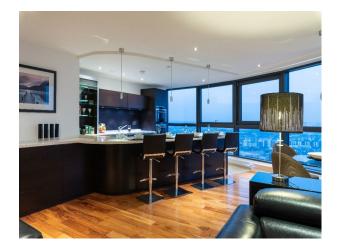

## N6441 Leeds: 28th Floor Skyscraper Apartment For Filming

leeds - skyscraper apartment with floor to ceiling windows around full perimeter with beautiful city views for filming and video shoots

## Leeds: 28th Floor Skyscraper Apartment For Filming

leeds-skyscraper apartment with floor to ceiling windows around full perimeter with beautiful city views for filming and video shoots

Location: West Yorkshire, United Kingdom Within the M25: No Categories: Designer Contemporary | Modern & Contemporary Apartments

## Interior

28th floor skyscraper apartment with floor to ceiling windows around full perimeter with beautiful city views for filming and video shoots with two bedrooms and two bathrooms.