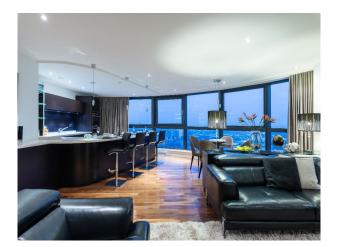

## N6441 Leeds: 28th Floor Skyscraper Apartment For Filming

leeds - skyscraper apartment with floor to ceiling windows around full perimeter with beautiful city views for filming and video shoots

## Leeds: 28th Floor Skyscraper Apartment For Filming

leeds-skyscraper apartment with floor to ceiling windows around full perimeter with beautiful city views for filming and video shoots

Location: West Yorkshire, United Kingdom Within the M25: No Categories: Designer Contemporary | Modern & Contemporary Apartments

## Interior

28th floor skyscraper apartment with floor to ceiling windows around full perimeter with beautiful city views for filming and video shoots with two bedrooms and two bathrooms.