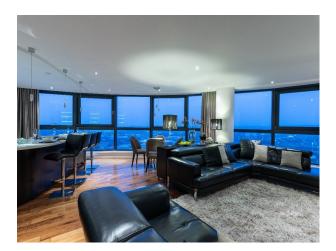

## N6441 Leeds: 28th Floor Skyscraper Apartment For Filming

leeds - skyscraper apartment with floor to ceiling windows around full perimeter with beautiful city views for filming and video shoots

## Leeds: 28th Floor Skyscraper Apartment For Filming

leeds-skyscraper apartment with floor to ceiling windows around full perimeter with beautiful city views for filming and video shoots

Location: West Yorkshire, United Kingdom Within the M25: No Categories: Designer Contemporary | Modern & Contemporary Apartments

## Interior

28th floor skyscraper apartment with floor to ceiling windows around full perimeter with beautiful city views for filming and video shoots with two bedrooms and two bathrooms.