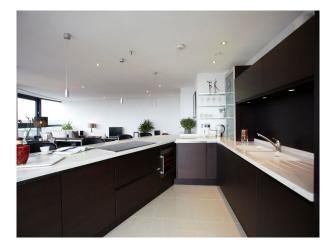

## Interior

28th floor skyscraper apartment with floor to ceiling windows around full perimeter with beautiful city views for filming and video shoots with two bedrooms and two bathrooms.