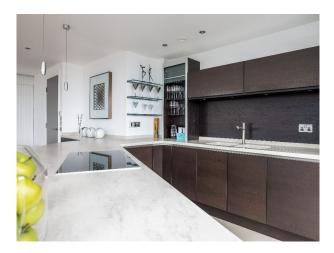

## Interior

28th floor skyscraper apartment with floor to ceiling windows around full perimeter with beautiful city views for filming and video shoots with two bedrooms and two bathrooms.