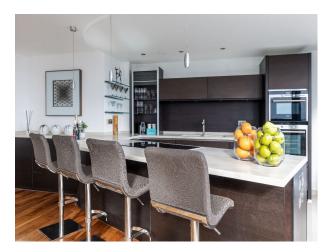

## Interior

28th floor skyscraper apartment with floor to ceiling windows around full perimeter with beautiful city views for filming and video shoots with two bedrooms and two bathrooms.