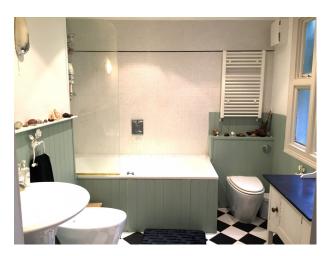

### **Features:**

| <b>Bathroom Types</b> | <b>Bedroom Types</b> | <b>Exterior Features</b>          | Facilities                         |
|-----------------------|----------------------|-----------------------------------|------------------------------------|
| • Cloakroom/WC        | • Boudoir            | Back Garden                       | Domestic Power                     |
| • En-suite Bathroom   | • Child's Bedroom    | <ul> <li>Walled Garden</li> </ul> | • Internet Access                  |
| • Family Bathroom     | • Double Bedroom     |                                   | <ul> <li>Mains Water</li> </ul>    |
| • Modern Bathroom     | • Single Bedroom     |                                   | <ul> <li>Shoot and Stay</li> </ul> |

#### **Floors**

- Carpet
- · Real Wood Floor

• Period Bathroom