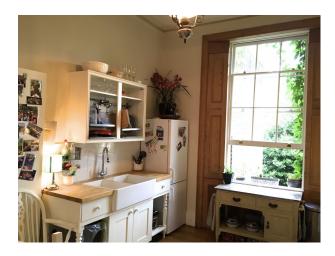

## **Kitchen Facilities**

- Cutlery and Crockery
- Eat In
- Gas Hob
- Kitchen Diner
- Large Dining Table
- Open Plan
- Pots and Pans
- Prep Area
- Range Cooker
- Small Appliances

- er
- S
- Toilets

## Kitchen types

- Cream & White Units
- Rustic Kitchens

#### Interior

A light and airy property with 3 bedrooms and a sitting room. Three double bedrooms, a large traditional farmhouse kitchen (with huge wooden doors that join the two rooms and open out completely, which is ideal for filming). The windows throughout the flat are large, with lots of light. Wooden floors, high ceilings, traditional features.