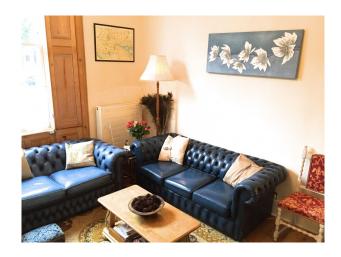

#### Interior

A light and airy property with 3 bedrooms and a sitting room. Three double bedrooms, a large traditional farmhouse kitchen (with huge wooden doors that join the two rooms and open out completely, which is ideal for filming). The windows throughout the flat are large, with lots of light. Wooden floors, high ceilings, traditional features.