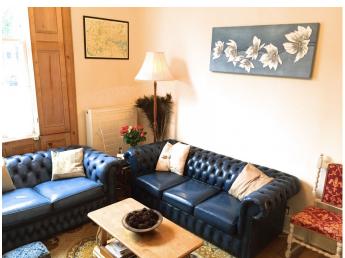

#### Interior

A light and airy property with 3 bedrooms and a sitting room. Three double bedrooms, a large traditional farmhouse kitchen (with huge wooden doors that join the two rooms and open out completely, which is ideal for filming). The windows throughout the flat are large, with lots of light. Wooden floors, high ceilings, traditional features.