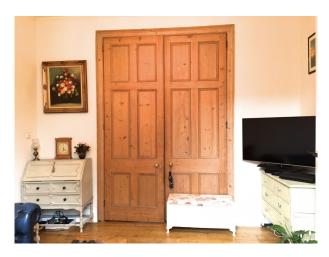

# LON2097 3 Bedroom Property With Period Features For Filming

A light and airy property with 3 bedrooms and a sitting room. Three double bedrooms, a large traditional farmhouse kitchen (with huge wooden doors that join the two rooms and open out completely, which is ideal for filming). A private large southeast facing garden. The windows throughout the flat are large, with lots of light. Wooden floors, high ceilings, traditional features.

## **3 Bedroom Property With Period Features For Filming**

A light and airy property with 3 bedrooms and a sitting room. Three double bedrooms, a large traditional farmhouse kitchen (with huge wooden doors that join the two rooms and open out completely, which is ideal for filming). A private large southeast facing garden. The windows throughout the flat are large, with lots of light. Wooden floors, high ceilings, traditional features.

#### Interior

A light and airy property with 3 bedrooms and a sitting room. Three double bedrooms, a large traditional farmhouse kitchen (with huge wooden doors that join the two rooms and open out completely, which is ideal for filming). The windows throughout the flat are large, with lots of light. Wooden floors, high ceilings, traditional features.