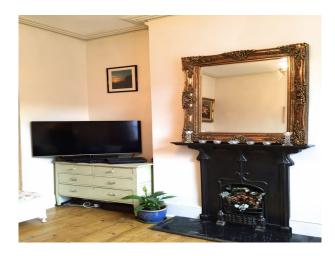

#### **Interior Features**

- Furnished
- Modern Staircase

· Spare Bedroom

• Teenager's Bedroom

• Period Fireplace

#### Interior

A light and airy property with 3 bedrooms and a sitting room. Three double bedrooms, a large traditional farmhouse kitchen (with huge wooden doors that join the two rooms and open out completely, which is ideal for filming). The windows throughout the flat are large, with lots of light. Wooden floors, high ceilings, traditional features.