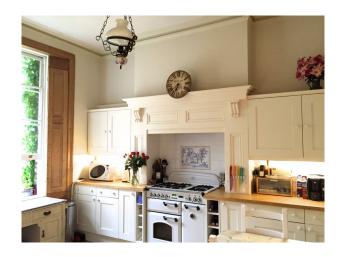

# LON2097 3 Bedroom Property With Period Features For Filming

A light and airy property with 3 bedrooms and a sitting room. Three double bedrooms, a large traditional farmhouse kitchen (with huge wooden doors that join the two rooms and open out completely, which is ideal for filming). A private large southeast facing garden. The windows throughout the flat are large, with lots of light. Wooden floors, high ceilings, traditional features.

## **3 Bedroom Property With Period Features For Filming**

A light and airy property with 3 bedrooms and a sitting room. Three double bedrooms, a large traditional farmhouse kitchen (with huge wooden doors that join the two rooms and open out completely, which is ideal for filming). A private large southeast facing garden. The windows throughout the flat are large, with lots of light. Wooden floors, high ceilings, traditional features.

#### Interior

A light and airy property with 3 bedrooms and a sitting room. Three double bedrooms, a large traditional farmhouse kitchen (with huge wooden doors that join the two rooms and open out completely, which is ideal for filming). The windows throughout the flat are large, with lots of light. Wooden floors, high ceilings, traditional features.