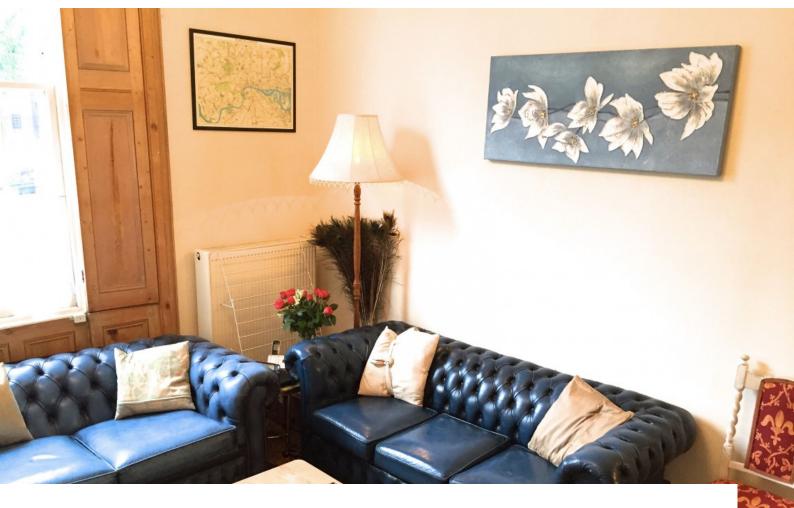

#### Interior

A light and airy property with 3 bedrooms and a sitting room. Three double bedrooms, a large traditional farmhouse kitchen (with huge wooden doors that join the two rooms and open out completely, which is ideal for filming). The windows throughout the flat are large, with lots of light. Wooden floors, high ceilings, traditional features.