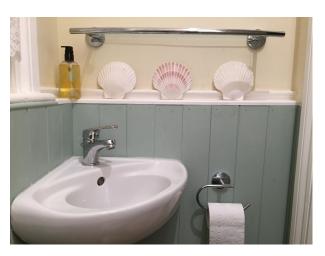

### **Features:**

| <b>Bathroom Types</b> | <b>Bedroom Types</b> | <b>Exterior Features</b>          | Facilities                         |
|-----------------------|----------------------|-----------------------------------|------------------------------------|
| • Cloakroom/WC        | • Boudoir            | Back Garden                       | Domestic Power                     |
| • En-suite Bathroom   | • Child's Bedroom    | <ul> <li>Walled Garden</li> </ul> | • Internet Access                  |
| • Family Bathroom     | • Double Bedroom     |                                   | <ul> <li>Mains Water</li> </ul>    |
| • Modern Bathroom     | • Single Bedroom     |                                   | <ul> <li>Shoot and Stay</li> </ul> |