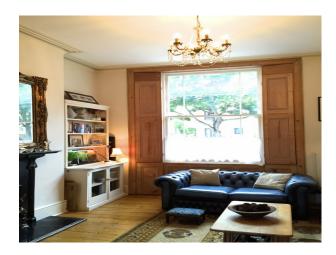

#### Interior

A light and airy property with 3 bedrooms and a sitting room. Three double bedrooms, a large traditional farmhouse kitchen (with huge wooden doors that join the two rooms and open out completely, which is ideal for filming). The windows throughout the flat are large, with lots of light. Wooden floors, high ceilings, traditional features.