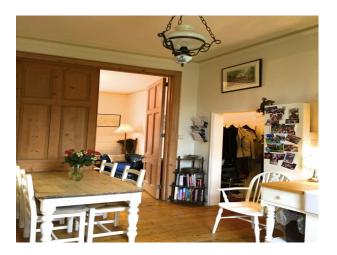

# LON2097 3 Bedroom Property With Period Features For Filming

A light and airy property with 3 bedrooms and a sitting room. Three double bedrooms, a large traditional farmhouse kitchen (with huge wooden doors that join the two rooms and open out completely, which is ideal for filming). A private large southeast facing garden. The windows throughout the flat are large, with lots of light. Wooden floors, high ceilings, traditional features.

## **3 Bedroom Property With Period Features For Filming**

A light and airy property with 3 bedrooms and a sitting room. Three double bedrooms, a large traditional farmhouse kitchen (with huge wooden doors that join the two rooms and open out completely, which is ideal for filming). A private large southeast facing garden. The windows throughout the flat are large, with lots of light. Wooden floors, high ceilings, traditional features.

#### Interior

A light and airy property with 3 bedrooms and a sitting room. Three double bedrooms, a large traditional farmhouse kitchen (with huge wooden doors that join the two rooms and open out completely, which is ideal for filming). The windows throughout the flat are large, with lots of light. Wooden floors, high ceilings, traditional features.