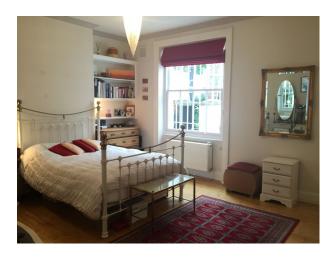

#### Interior

A light and airy property with 3 bedrooms and a sitting room. Three double bedrooms, a large traditional farmhouse kitchen (with huge wooden doors that join the two rooms and open out completely, which is ideal for filming). The windows throughout the flat are large, with lots of light. Wooden floors, high ceilings, traditional features.