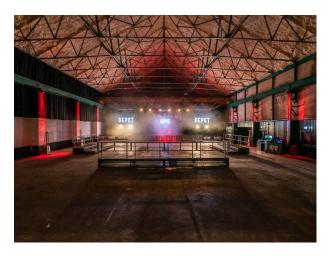

# W6393 30,000 Sq Ft Warehouse Event Space For Filming

30,000 sqft warehouse event space with 2 interconnecting rooms, stage, lighting rig, fully accessible, backstage rooms and 2 bars for filming and video shoots

# **30,000 Sq Ft Warehouse Event Space For Filming**

30,000 sqft warehouse event space with 2 interconnecting rooms, stage, lighting rig, fully accessible, backstage rooms and 2 bars for filming and video shoots

# Interior 30,000 sqft unique warehouse event space. 2 interconnecting rooms, street food units, stage, lighting rig, fully accessible, backstage rooms and 2 bars