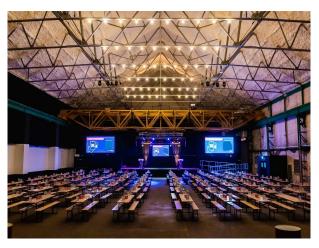

# W6393 30,000 Sq Ft Warehouse Event Space For Filming

30,000 sqft warehouse event space with 2 interconnecting rooms, stage, lighting rig, fully accessible, backstage rooms and 2 bars for filming and video shoots

# **30,000 Sq Ft Warehouse Event Space For Filming**

30,000 sqft warehouse event space with 2 interconnecting rooms, stage, lighting rig, fully accessible, backstage rooms and 2 bars for filming and video shoots

# Interior 30,000 sqft unique warehouse event space. 2 interconnecting rooms, street food units, stage, lighting rig, fully accessible, backstage rooms and 2 bars