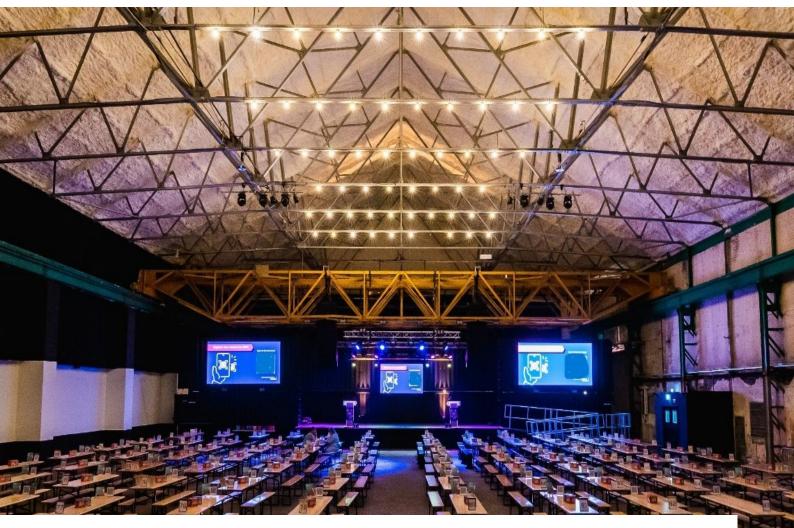

# W6393 30,000 Sq Ft Warehouse Event Space For Filming

30,000 sqft warehouse event space with 2 interconnecting rooms, stage, lighting rig, fully accessible, backstage rooms and 2 bars for filming and video shoots

# **30,000 Sq Ft Warehouse Event Space For Filming**

30,000 sqft warehouse event space with 2 interconnecting rooms, stage, lighting rig, fully accessible, backstage rooms and 2 bars for filming and video shoots

# Interior 30,000 sqft unique warehouse event space. 2 interconnecting rooms, street food units, stage, lighting rig, fully accessible, backstage rooms and 2 bars