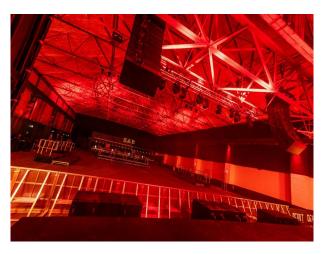

# W6393 30,000 Sq Ft Warehouse Event Space For Filming

30,000 sqft warehouse event space with 2 interconnecting rooms, stage, lighting rig, fully accessible, backstage rooms and 2 bars for filming and video shoots

# **30,000 Sq Ft Warehouse Event Space For Filming**

30,000 sqft warehouse event space with 2 interconnecting rooms, stage, lighting rig, fully accessible, backstage rooms and 2 bars for filming and video shoots

# Interior 30,000 sqft unique warehouse event space. 2 interconnecting rooms, street food units, stage, lighting rig, fully accessible, backstage rooms and 2 bars