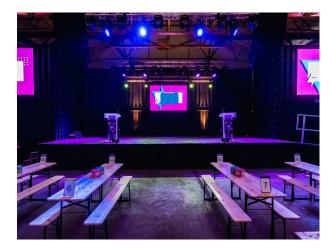

# W6393 30,000 Sq Ft Warehouse Event Space For Filming

30,000 sqft warehouse event space with 2 interconnecting rooms, stage, lighting rig, fully accessible, backstage rooms and 2 bars for filming and video shoots

# **30,000 Sq Ft Warehouse Event Space For Filming**

30,000 sqft warehouse event space with 2 interconnecting rooms, stage, lighting rig, fully accessible, backstage rooms and 2 bars for filming and video shoots

# Interior 30,000 sqft unique warehouse event space. 2 interconnecting rooms, street food units, stage, lighting rig, fully accessible, backstage rooms and 2 bars