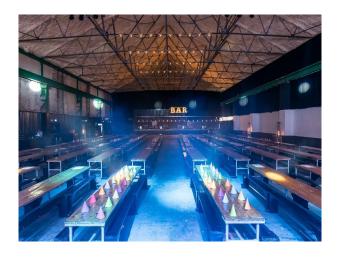

# W6393 30,000 Sq Ft Warehouse Event Space For Filming

30,000 sqft warehouse event space with 2 interconnecting rooms, stage, lighting rig, fully accessible, backstage rooms and 2 bars for filming and video shoots

# **30,000 Sq Ft Warehouse Event Space For Filming**

30,000 sqft warehouse event space with 2 interconnecting rooms, stage, lighting rig, fully accessible, backstage rooms and 2 bars for filming and video shoots

# Interior 30,000 sqft unique warehouse event space. 2 interconnecting rooms, street food units, stage, lighting rig, fully accessible, backstage rooms and 2 bars