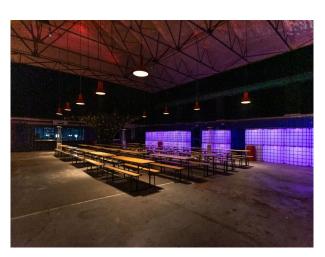

# W6393 30,000 Sq Ft Warehouse Event Space For Filming

30,000 sqft warehouse event space with 2 interconnecting rooms, stage, lighting rig, fully accessible, backstage rooms and 2 bars for filming and video shoots

# **30,000 Sq Ft Warehouse Event Space For Filming**

30,000 sqft warehouse event space with 2 interconnecting rooms, stage, lighting rig, fully accessible, backstage rooms and 2 bars for filming and video shoots

# Interior 30,000 sqft unique warehouse event space. 2 interconnecting rooms, street food units, stage, lighting rig, fully accessible, backstage rooms and 2 bars