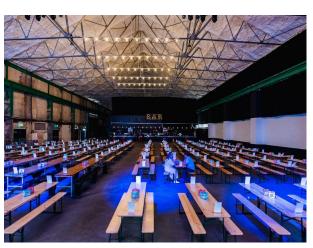

# W6393 30,000 Sq Ft Warehouse Event Space For Filming

30,000 sqft warehouse event space with 2 interconnecting rooms, stage, lighting rig, fully accessible, backstage rooms and 2 bars for filming and video shoots

# **30,000 Sq Ft Warehouse Event Space For Filming**

30,000 sqft warehouse event space with 2 interconnecting rooms, stage, lighting rig, fully accessible, backstage rooms and 2 bars for filming and video shoots

# Interior 30,000 sqft unique warehouse event space. 2 interconnecting rooms, street food units, stage, lighting rig, fully accessible, backstage rooms and 2 bars