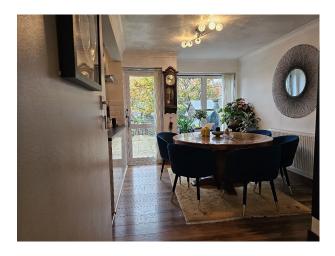

## **Features:**

| Bedroom Types                                           | <b>Exterior Features</b> | Facilities                                                                                   | Floors                                           |
|---------------------------------------------------------|--------------------------|----------------------------------------------------------------------------------------------|--------------------------------------------------|
| <ul><li>Double Bedroom</li><li>Single Bedroom</li></ul> | • Back Garden            | <ul><li>Domestic Power</li><li>Internet Access</li><li>Mains Water</li><li>Toilets</li></ul> | <ul><li>Carpet</li><li>Real Wood Floor</li></ul> |
| Interior Features                                       | Kitchen Facilities       | Kitchen types                                                                                |                                                  |
| • Furnished                                             | • Breakfast Bar          | • Cream & White Units                                                                        |                                                  |
|                                                         | Gas Hob                  | • Kitchen With Island                                                                        |                                                  |
|                                                         | • Island                 |                                                                                              |                                                  |