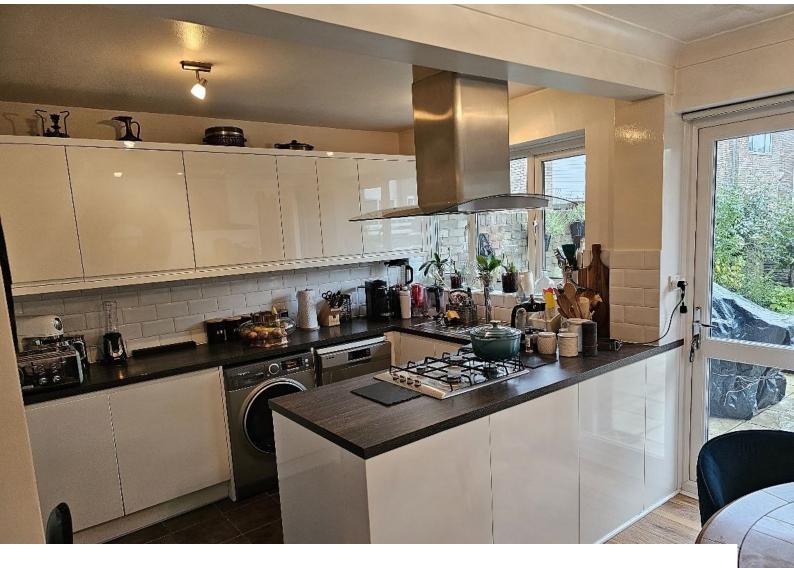

## **Features:**

| Bedroom Types                                           | <b>Exterior Features</b> | Facilities                                                                                   | Floors                                           |
|---------------------------------------------------------|--------------------------|----------------------------------------------------------------------------------------------|--------------------------------------------------|
| <ul><li>Double Bedroom</li><li>Single Bedroom</li></ul> | • Back Garden            | <ul><li>Domestic Power</li><li>Internet Access</li><li>Mains Water</li><li>Toilets</li></ul> | <ul><li>Carpet</li><li>Real Wood Floor</li></ul> |
| Interior Features                                       | Kitchen Facilities       | Kitchen types                                                                                |                                                  |
| • Furnished                                             | • Breakfast Bar          | • Cream & White Units                                                                        |                                                  |
|                                                         | Gas Hob                  | • Kitchen With Island                                                                        |                                                  |
|                                                         | • Island                 |                                                                                              |                                                  |

• Kitchen Diner