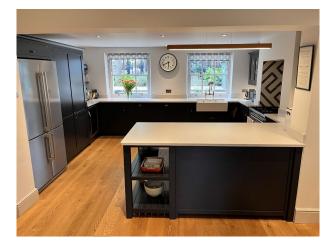

## **Features:**

| Bathroom Types                                                                      | Bedroom Types                                        | <b>Exterior Features</b>                                         | Facilities                                                                                   |
|-------------------------------------------------------------------------------------|------------------------------------------------------|------------------------------------------------------------------|----------------------------------------------------------------------------------------------|
| <ul><li>Family Bathroom</li><li>Multi-Person Bath</li><li>Period Bathroom</li></ul> | • Double Bedroom                                     | • Back Garden                                                    | <ul><li>Domestic Power</li><li>Internet Access</li><li>Mains Water</li><li>Toilets</li></ul> |
| Floors                                                                              | Interior Features                                    | <b>Kitchen Facilities</b>                                        | Kitchen types                                                                                |
| • Real Wood Floor                                                                   | <ul><li>Furnished</li><li>Period Fireplace</li></ul> | <ul><li>Eat In</li><li>Kitchen Diner</li><li>Open Plan</li></ul> | • Coloured Units                                                                             |