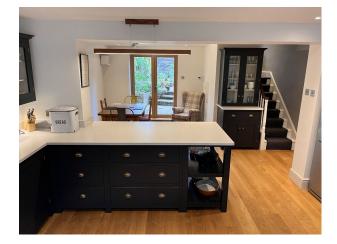

## **Features:**

| Bathroom Types                                                                      | Bedroom Types                                        | <b>Exterior Features</b>                                         | Facilities                                                                                   |
|-------------------------------------------------------------------------------------|------------------------------------------------------|------------------------------------------------------------------|----------------------------------------------------------------------------------------------|
| <ul><li>Family Bathroom</li><li>Multi-Person Bath</li><li>Period Bathroom</li></ul> | • Double Bedroom                                     | • Back Garden                                                    | <ul><li>Domestic Power</li><li>Internet Access</li><li>Mains Water</li><li>Toilets</li></ul> |
| Floors                                                                              | Interior Features                                    | <b>Kitchen Facilities</b>                                        | Kitchen types                                                                                |
| • Real Wood Floor                                                                   | <ul><li>Furnished</li><li>Period Fireplace</li></ul> | <ul><li>Eat In</li><li>Kitchen Diner</li><li>Open Plan</li></ul> | • Coloured Units                                                                             |