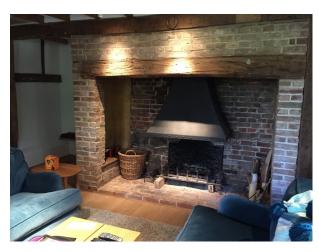

#### Interior

400 year old white brick/black beamed cottage with modern red brick and glass extensions. Sits in 3 acres of land. Large open plan Kitchen with a large island. A lovely sitting room with a large exposed brick fireplace and several good sized bedrooms.