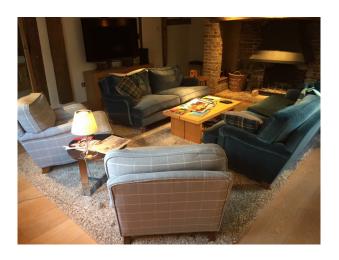

#### Interior

400 year old white brick/black beamed cottage with modern red brick and glass extensions. Sits in 3 acres of land. Large open plan Kitchen with a large island. A lovely sitting room with a large exposed brick fireplace and several good sized bedrooms.