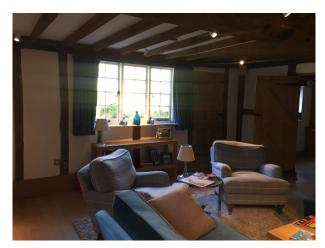

#### Interior

400 year old white brick/black beamed cottage with modern red brick and glass extensions. Sits in 3 acres of land. Large open plan Kitchen with a large island. A lovely sitting room with a large exposed brick fireplace and several good sized bedrooms.