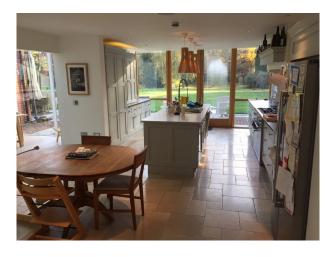

#### **Features:**

**Exterior Features** 

| Back Garden                   | • Domestic Power                       | • Painted Floors            | • Furnished        |
|-------------------------------|----------------------------------------|-----------------------------|--------------------|
| <ul> <li>Lake/Pond</li> </ul> | • Internet Access                      |                             |                    |
|                               | <ul> <li>Mains Water</li> </ul>        |                             |                    |
|                               | • Toilets                              |                             |                    |
| Kitchen types                 | Parking                                | Rooms                       | Views              |
| • Kitchen With Island         | <ul> <li>Driveway</li> </ul>           | • Dining Room               | • Countryside View |
|                               | <ul> <li>Off Street Parking</li> </ul> | <ul> <li>Hallway</li> </ul> |                    |
|                               |                                        | • Lounge                    |                    |
|                               |                                        |                             |                    |

#### Interior

400 year old white brick/black beamed cottage with modern red brick and glass extensions. Sits in 3 acres of land. Large open plan Kitchen with a large island. A lovely sitting room with a large exposed brick fireplace and several good sized bedrooms.