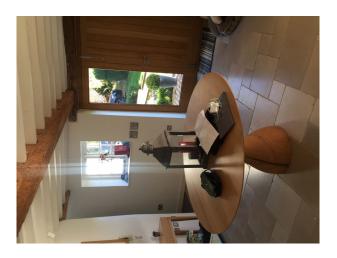

#### Interior

400 year old white brick/black beamed cottage with modern red brick and glass extensions. Sits in 3 acres of land. Large open plan Kitchen with a large island. A lovely sitting room with a large exposed brick fireplace and several good sized bedrooms.