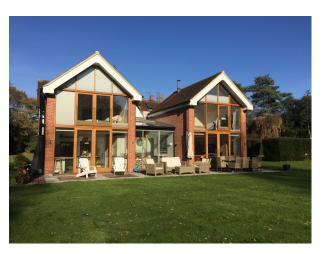

# SE3103 400 year old cottage with modern extension

400 year old white brick/black beamed cottage with modern red brick and glass extensions. Sits in 3 acres of land.

### 400 year old cottage with modern extension

400 year old white brick/black beamed cottage with modern red brick and glass extensions. Sits in 3 acres of land.

**Interior Features** 

Location: Surrey, United Kingdom

#### Interior

400 year old white brick/black beamed cottage with modern red brick and glass extensions. Sits in 3 acres of land. Large open plan Kitchen with a large island. A lovely sitting room with a large exposed brick fireplace and several good sized bedrooms.