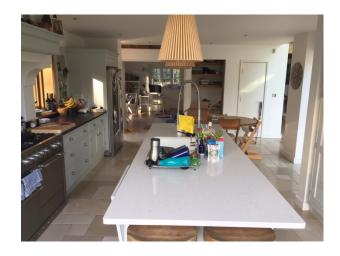

#### Interior

400 year old white brick/black beamed cottage with modern red brick and glass extensions. Sits in 3 acres of land. Large open plan Kitchen with a large island. A lovely sitting room with a large exposed brick fireplace and several good sized bedrooms.