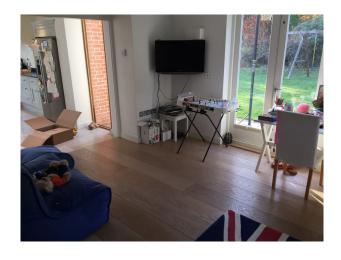

#### Interior

400 year old white brick/black beamed cottage with modern red brick and glass extensions. Sits in 3 acres of land. Large open plan Kitchen with a large island. A lovely sitting room with a large exposed brick fireplace and several good sized bedrooms.