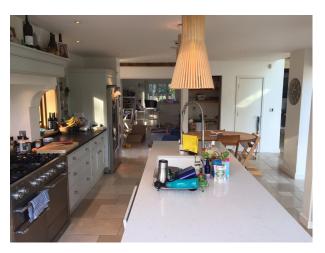

#### **Features:**

**Exterior Features** 

| Back Garden                   | • Domestic Power                       | • Painted Floors            | • Furnished        |
|-------------------------------|----------------------------------------|-----------------------------|--------------------|
| <ul> <li>Lake/Pond</li> </ul> | • Internet Access                      |                             |                    |
|                               | <ul> <li>Mains Water</li> </ul>        |                             |                    |
|                               | • Toilets                              |                             |                    |
| Kitchen types                 | Parking                                | Rooms                       | Views              |
| • Kitchen With Island         | <ul> <li>Driveway</li> </ul>           | • Dining Room               | • Countryside View |
|                               | <ul> <li>Off Street Parking</li> </ul> | <ul> <li>Hallway</li> </ul> |                    |
|                               |                                        | • Lounge                    |                    |
|                               |                                        |                             |                    |

#### Interior

400 year old white brick/black beamed cottage with modern red brick and glass extensions. Sits in 3 acres of land. Large open plan Kitchen with a large island. A lovely sitting room with a large exposed brick fireplace and several good sized bedrooms.