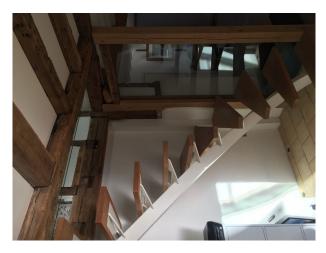

#### Walls & Windows

- Exposed Beams
- Large Windows
- Painted Walls

#### Interior

400 year old white brick/black beamed cottage with modern red brick and glass extensions. Sits in 3 acres of land. Large open plan Kitchen with a large island. A lovely sitting room with a large exposed brick fireplace and several good sized bedrooms.