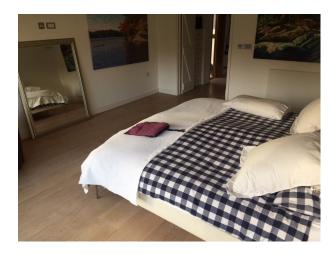

#### Interior

400 year old white brick/black beamed cottage with modern red brick and glass extensions. Sits in 3 acres of land. Large open plan Kitchen with a large island. A lovely sitting room with a large exposed brick fireplace and several good sized bedrooms.