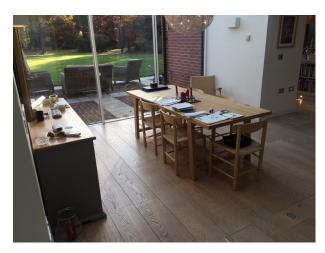

#### Interior

400 year old white brick/black beamed cottage with modern red brick and glass extensions. Sits in 3 acres of land. Large open plan Kitchen with a large island. A lovely sitting room with a large exposed brick fireplace and several good sized bedrooms.