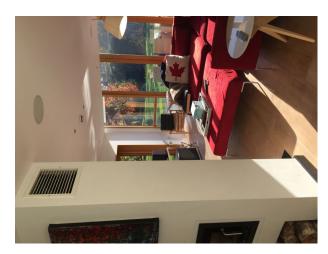

#### Interior

400 year old white brick/black beamed cottage with modern red brick and glass extensions. Sits in 3 acres of land. Large open plan Kitchen with a large island. A lovely sitting room with a large exposed brick fireplace and several good sized bedrooms.