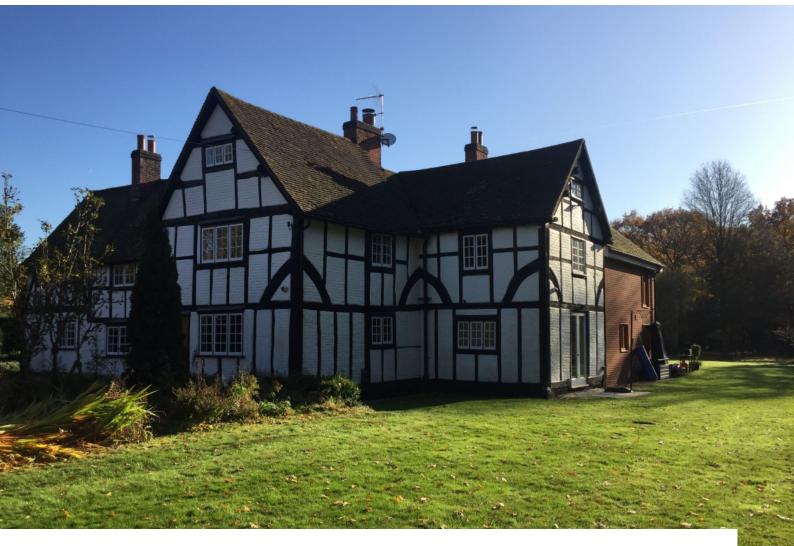

# SE3103 400 year old cottage with modern extension

400 year old white brick/black beamed cottage with modern red brick and glass extensions. Sits in 3 acres of land.

### 400 year old cottage with modern extension

400 year old white brick/black beamed cottage with modern red brick and glass extensions. Sits in 3 acres of land.

**Interior Features** 

Location: Surrey, United Kingdom

#### Interior

400 year old white brick/black beamed cottage with modern red brick and glass extensions. Sits in 3 acres of land. Large open plan Kitchen with a large island. A lovely sitting room with a large exposed brick fireplace and several good sized bedrooms.