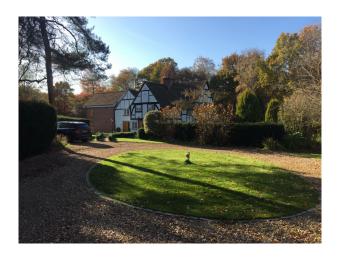

# SE3103 400 year old cottage with modern extension

400 year old white brick/black beamed cottage with modern red brick and glass extensions. Sits in 3 acres of land.

### 400 year old cottage with modern extension

400 year old white brick/black beamed cottage with modern red brick and glass extensions. Sits in 3 acres of land.

**Interior Features** 

Location: Surrey, United Kingdom

#### Interior

400 year old white brick/black beamed cottage with modern red brick and glass extensions. Sits in 3 acres of land. Large open plan Kitchen with a large island. A lovely sitting room with a large exposed brick fireplace and several good sized bedrooms.