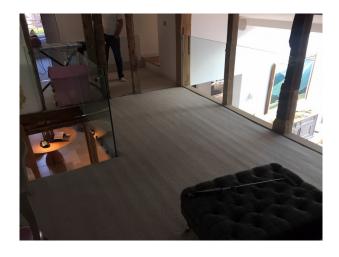

#### Interior

400 year old white brick/black beamed cottage with modern red brick and glass extensions. Sits in 3 acres of land. Large open plan Kitchen with a large island. A lovely sitting room with a large exposed brick fireplace and several good sized bedrooms.