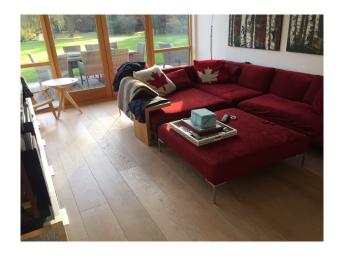

#### Interior

400 year old white brick/black beamed cottage with modern red brick and glass extensions. Sits in 3 acres of land. Large open plan Kitchen with a large island. A lovely sitting room with a large exposed brick fireplace and several good sized bedrooms.