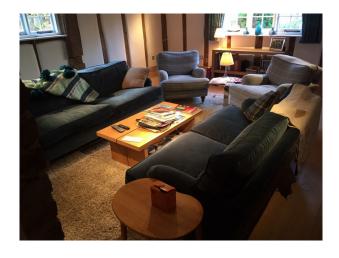

#### Interior

400 year old white brick/black beamed cottage with modern red brick and glass extensions. Sits in 3 acres of land. Large open plan Kitchen with a large island. A lovely sitting room with a large exposed brick fireplace and several good sized bedrooms.