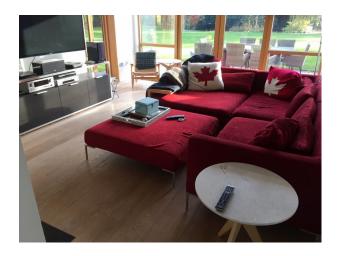

#### Interior

400 year old white brick/black beamed cottage with modern red brick and glass extensions. Sits in 3 acres of land. Large open plan Kitchen with a large island. A lovely sitting room with a large exposed brick fireplace and several good sized bedrooms.