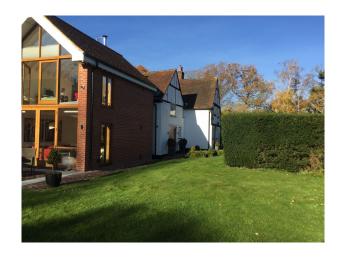

# SE3103 400 year old cottage with modern extension

400 year old white brick/black beamed cottage with modern red brick and glass extensions. Sits in 3 acres of land.

### 400 year old cottage with modern extension

400 year old white brick/black beamed cottage with modern red brick and glass extensions. Sits in 3 acres of land.

**Interior Features** 

Location: Surrey, United Kingdom

#### Interior

400 year old white brick/black beamed cottage with modern red brick and glass extensions. Sits in 3 acres of land. Large open plan Kitchen with a large island. A lovely sitting room with a large exposed brick fireplace and several good sized bedrooms.