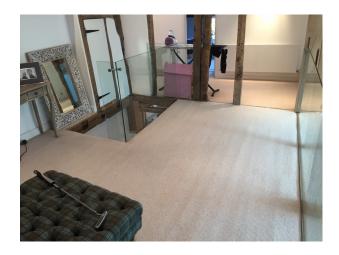

#### Interior

400 year old white brick/black beamed cottage with modern red brick and glass extensions. Sits in 3 acres of land. Large open plan Kitchen with a large island. A lovely sitting room with a large exposed brick fireplace and several good sized bedrooms.