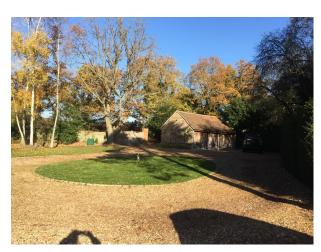

# SE3103 400 year old cottage with modern extension

400 year old white brick/black beamed cottage with modern red brick and glass extensions. Sits in 3 acres of land.

### 400 year old cottage with modern extension

400 year old white brick/black beamed cottage with modern red brick and glass extensions. Sits in 3 acres of land.

**Interior Features** 

Location: Surrey, United Kingdom