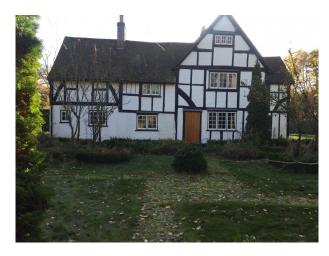

# SE3103 400 year old cottage with modern extension

400 year old white brick/black beamed cottage with modern red brick and glass extensions. Sits in 3 acres of land.

### 400 year old cottage with modern extension

400 year old white brick/black beamed cottage with modern red brick and glass extensions. Sits in 3 acres of land.

**Interior Features** 

Location: Surrey, United Kingdom

#### Interior

400 year old white brick/black beamed cottage with modern red brick and glass extensions. Sits in 3 acres of land. Large open plan Kitchen with a large island. A lovely sitting room with a large exposed brick fireplace and several good sized bedrooms.