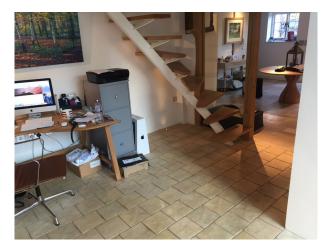

#### Interior

400 year old white brick/black beamed cottage with modern red brick and glass extensions. Sits in 3 acres of land. Large open plan Kitchen with a large island. A lovely sitting room with a large exposed brick fireplace and several good sized bedrooms.