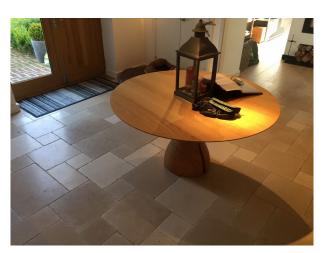

#### Interior

400 year old white brick/black beamed cottage with modern red brick and glass extensions. Sits in 3 acres of land. Large open plan Kitchen with a large island. A lovely sitting room with a large exposed brick fireplace and several good sized bedrooms.