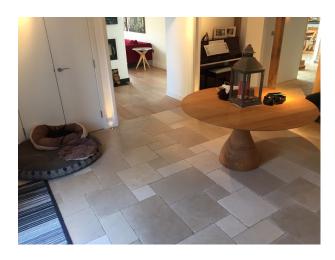

#### Interior

400 year old white brick/black beamed cottage with modern red brick and glass extensions. Sits in 3 acres of land. Large open plan Kitchen with a large island. A lovely sitting room with a large exposed brick fireplace and several good sized bedrooms.