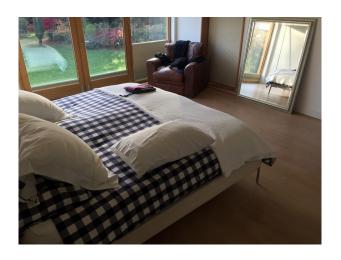

#### Interior

400 year old white brick/black beamed cottage with modern red brick and glass extensions. Sits in 3 acres of land. Large open plan Kitchen with a large island. A lovely sitting room with a large exposed brick fireplace and several good sized bedrooms.