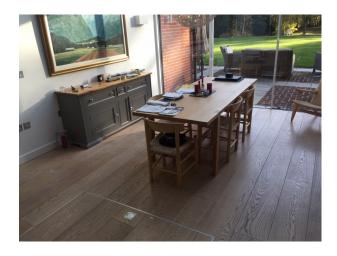

#### Interior

400 year old white brick/black beamed cottage with modern red brick and glass extensions. Sits in 3 acres of land. Large open plan Kitchen with a large island. A lovely sitting room with a large exposed brick fireplace and several good sized bedrooms.