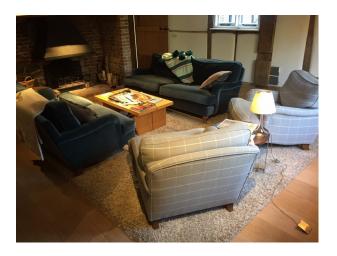

#### Interior

400 year old white brick/black beamed cottage with modern red brick and glass extensions. Sits in 3 acres of land. Large open plan Kitchen with a large island. A lovely sitting room with a large exposed brick fireplace and several good sized bedrooms.