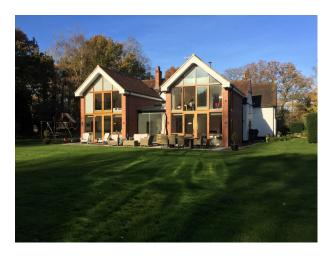

# SE3103 400 year old cottage with modern extension

400 year old white brick/black beamed cottage with modern red brick and glass extensions. Sits in 3 acres of land.

### 400 year old cottage with modern extension

400 year old white brick/black beamed cottage with modern red brick and glass extensions. Sits in 3 acres of land.

**Interior Features** 

Location: Surrey, United Kingdom

#### Interior

400 year old white brick/black beamed cottage with modern red brick and glass extensions. Sits in 3 acres of land. Large open plan Kitchen with a large island. A lovely sitting room with a large exposed brick fireplace and several good sized bedrooms.