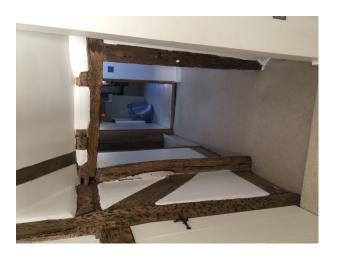

i>Hallway</li> </ul> |                    |
|                               |                                        | • Lounge                    |                    |
|                               |                                        |                             |                    |

**Floors** 

#### Walls & Windows

- Exposed Beams
- Large Windows
- Painted Walls

#### Interior

400 year old white brick/black beamed cottage with modern red brick and glass extensions. Sits in 3 acres of land. Large open plan Kitchen with a large island. A lovely sitting room with a large exposed brick fireplace and several good sized bedrooms.

All available for filming and still shoots.