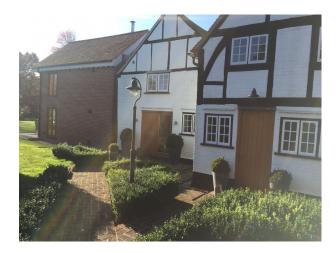

# SE3103 400 year old cottage with modern extension

400 year old white brick/black beamed cottage with modern red brick and glass extensions. Sits in 3 acres of land.

### 400 year old cottage with modern extension

400 year old white brick/black beamed cottage with modern red brick and glass extensions. Sits in 3 acres of land.

**Interior Features** 

Location: Surrey, United Kingdom

#### Interior

400 year old white brick/black beamed cottage with modern red brick and glass extensions. Sits in 3 acres of land. Large open plan Kitchen with a large island. A lovely sitting room with a large exposed brick fireplace and several good sized bedrooms.