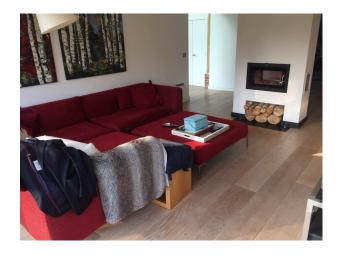

#### Interior

400 year old white brick/black beamed cottage with modern red brick and glass extensions. Sits in 3 acres of land. Large open plan Kitchen with a large island. A lovely sitting room with a large exposed brick fireplace and several good sized bedrooms.