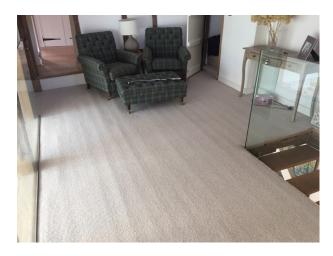

#### Interior

400 year old white brick/black beamed cottage with modern red brick and glass extensions. Sits in 3 acres of land. Large open plan Kitchen with a large island. A lovely sitting room with a large exposed brick fireplace and several good sized bedrooms.