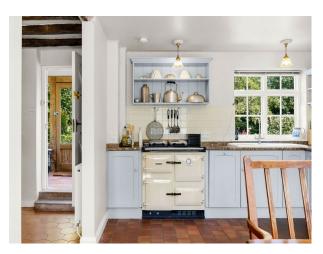

#### Interior

Beautiful tudor country house in picturesque setting. Beamed rooms and inglenooks with log burners in both decent sized reception rooms. Bright farmhouse style kitchen. Characterful beamed bedrooms. 5 bedrooms.

### **Features:**

| Bathroom Types                                                               | Bedroom Types                                                                   | Exterior Features                                                           | Facilities                                                                                   |
|------------------------------------------------------------------------------|---------------------------------------------------------------------------------|-----------------------------------------------------------------------------|----------------------------------------------------------------------------------------------|
| <ul><li>Family Bathroom</li><li>Shower Room</li><li>Walk in Shower</li></ul> | • Double Bedroom                                                                | <ul><li>Garden Shed</li><li>Lake/Pond</li><li>Surrounded By Woods</li></ul> | <ul><li>Domestic Power</li><li>Internet Access</li><li>Mains Water</li><li>Toilets</li></ul> |
| Floors                                                                       | Interior Features                                                               | Kitchen Facilities                                                          | Kitchen types                                                                                |
| • Real Wood Floor                                                            | <ul><li>Furnished</li><li>Period Fireplace</li><li>Wood Burning Stove</li></ul> | <ul><li>Aga</li><li>Kitchen Diner</li><li>Large Dining Table</li></ul>      | <ul><li>Coloured Units</li><li>Rustic Kitchens</li></ul>                                     |
| Parking                                                                      | Views                                                                           |                                                                             |                                                                                              |
| • Driveway                                                                   | • Countryside View                                                              |                                                                             |                                                                                              |