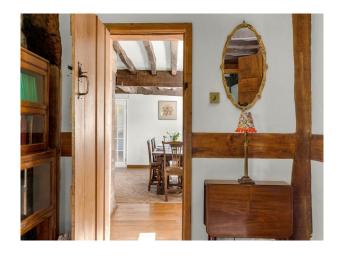

#### Interior

Beautiful tudor country house in picturesque setting. Beamed rooms and inglenooks with log burners in both decent sized reception rooms. Bright farmhouse style kitchen. Characterful beamed bedrooms. 5 bedrooms.