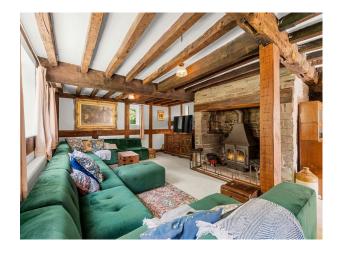

#### Interior

Beautiful tudor country house in picturesque setting. Beamed rooms and inglenooks with log burners in both decent sized reception rooms. Bright farmhouse style kitchen. Characterful beamed bedrooms. 5 bedrooms.