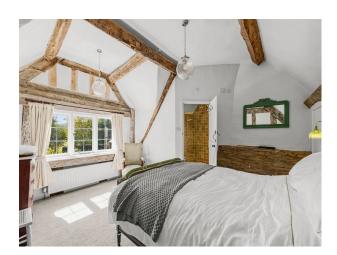

#### Interior

Beautiful tudor country house in picturesque setting. Beamed rooms and inglenooks with log burners in both decent sized reception rooms. Bright farmhouse style kitchen. Characterful beamed bedrooms. 5 bedrooms.