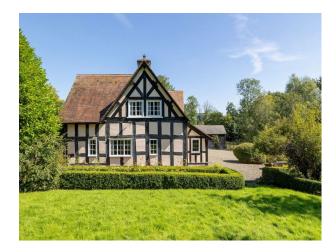

#### Interior

Beautiful tudor country house in picturesque setting. Beamed rooms and inglenooks with log burners in both decent sized reception rooms. Bright farmhouse style kitchen. Characterful beamed bedrooms. 5 bedrooms.