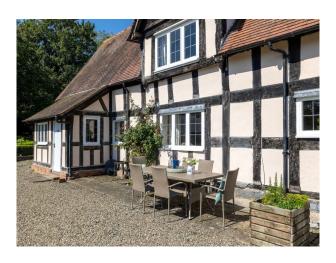

#### Interior

Beautiful tudor country house in picturesque setting. Beamed rooms and inglenooks with log burners in both decent sized reception rooms. Bright farmhouse style kitchen. Characterful beamed bedrooms. 5 bedrooms.

### Exterior

Mature gardens, large lawn, secret garden, large gravel drive, rustic stables.