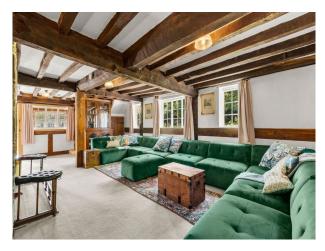

#### Interior

Beautiful tudor country house in picturesque setting. Beamed rooms and inglenooks with log burners in both decent sized reception rooms. Bright farmhouse style kitchen. Characterful beamed bedrooms. 5 bedrooms.