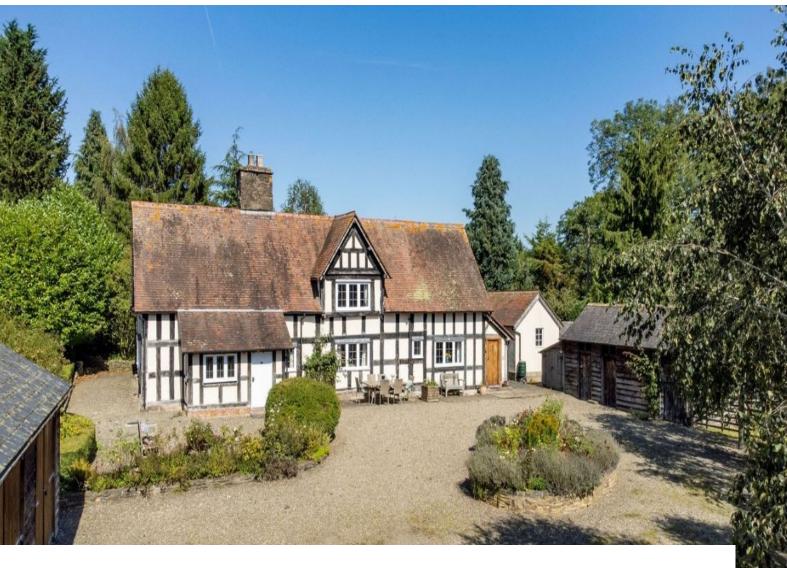

# **5 Bed Tudor Home with Original Features For Filming**

**Location:** Shropshire, United Kingdom

Within the M25: No

Categories: Detached & Executive Houses | Period Houses | Ponds | Lakes | Islands | Woodland

#### Interior

Beautiful tudor country house in picturesque setting. Beamed rooms and inglenooks with log burners in both decent sized reception rooms. Bright farmhouse style kitchen. Characterful beamed bedrooms. 5 bedrooms.

### Exterior

Mature gardens, large lawn, secret garden, large gravel drive, rustic stables.