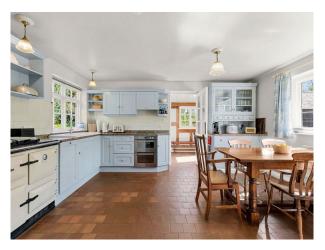

#### Interior

Beautiful tudor country house in picturesque setting. Beamed rooms and inglenooks with log burners in both decent sized reception rooms. Bright farmhouse style kitchen. Characterful beamed bedrooms. 5 bedrooms.

### **Features:**

| Bathroom Types                                                               | Bedroom Types                                                                   | Exterior Features                                                           | Facilities                                                                                   |
|------------------------------------------------------------------------------|---------------------------------------------------------------------------------|-----------------------------------------------------------------------------|----------------------------------------------------------------------------------------------|
| <ul><li>Family Bathroom</li><li>Shower Room</li><li>Walk in Shower</li></ul> | • Double Bedroom                                                                | <ul><li>Garden Shed</li><li>Lake/Pond</li><li>Surrounded By Woods</li></ul> | <ul><li>Domestic Power</li><li>Internet Access</li><li>Mains Water</li><li>Toilets</li></ul> |
| Floors                                                                       | Interior Features                                                               | Kitchen Facilities                                                          | Kitchen types                                                                                |
| • Real Wood Floor                                                            | <ul><li>Furnished</li><li>Period Fireplace</li><li>Wood Burning Stove</li></ul> | <ul><li>Aga</li><li>Kitchen Diner</li><li>Large Dining Table</li></ul>      | <ul><li>Coloured Units</li><li>Rustic Kitchens</li></ul>                                     |
| Parking                                                                      | Views                                                                           |                                                                             |                                                                                              |
| • Driveway                                                                   | • Countryside View                                                              |                                                                             |                                                                                              |