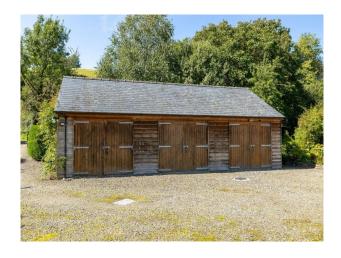

### Exterior

Mature gardens, large lawn, secret garden, large gravel drive, rustic stables.