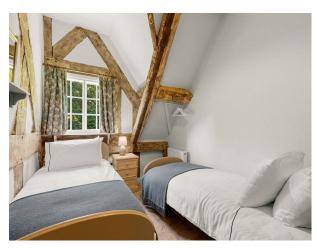

#### Interior

Beautiful tudor country house in picturesque setting. Beamed rooms and inglenooks with log burners in both decent sized reception rooms. Bright farmhouse style kitchen. Characterful beamed bedrooms. 5 bedrooms.