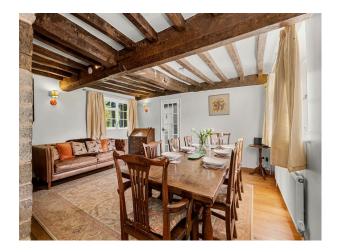

#### Interior

Beautiful tudor country house in picturesque setting. Beamed rooms and inglenooks with log burners in both decent sized reception rooms. Bright farmhouse style kitchen. Characterful beamed bedrooms. 5 bedrooms.

### **Features:**

| Bathroom Types                                                               | Bedroom Types                                                                   | Exterior Features                                                           | Facilities                                                                                   |
|------------------------------------------------------------------------------|---------------------------------------------------------------------------------|-----------------------------------------------------------------------------|----------------------------------------------------------------------------------------------|
| <ul><li>Family Bathroom</li><li>Shower Room</li><li>Walk in Shower</li></ul> | • Double Bedroom                                                                | <ul><li>Garden Shed</li><li>Lake/Pond</li><li>Surrounded By Woods</li></ul> | <ul><li>Domestic Power</li><li>Internet Access</li><li>Mains Water</li><li>Toilets</li></ul> |
| Floors                                                                       | Interior Features                                                               | Kitchen Facilities                                                          | Kitchen types                                                                                |
| • Real Wood Floor                                                            | <ul><li>Furnished</li><li>Period Fireplace</li><li>Wood Burning Stove</li></ul> | <ul><li>Aga</li><li>Kitchen Diner</li><li>Large Dining Table</li></ul>      | <ul><li>Coloured Units</li><li>Rustic Kitchens</li></ul>                                     |
| Parking                                                                      | Views                                                                           |                                                                             |                                                                                              |
| • Driveway                                                                   | • Countryside View                                                              |                                                                             |                                                                                              |