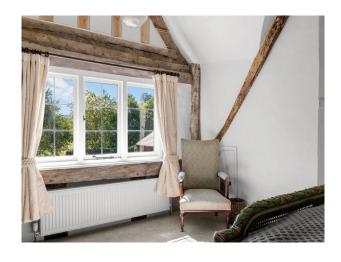

#### Interior

Beautiful tudor country house in picturesque setting. Beamed rooms and inglenooks with log burners in both decent sized reception rooms. Bright farmhouse style kitchen. Characterful beamed bedrooms. 5 bedrooms.