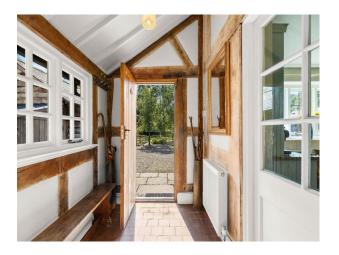

#### Interior

Beautiful tudor country house in picturesque setting. Beamed rooms and inglenooks with log burners in both decent sized reception rooms. Bright farmhouse style kitchen. Characterful beamed bedrooms. 5 bedrooms.