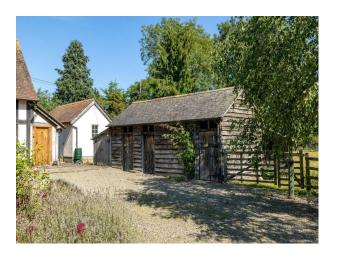

### Exterior

Mature gardens, large lawn, secret garden, large gravel drive, rustic stables.