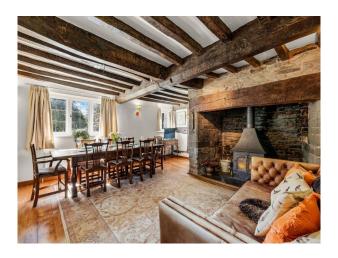

#### Interior

Beautiful tudor country house in picturesque setting. Beamed rooms and inglenooks with log burners in both decent sized reception rooms. Bright farmhouse style kitchen. Characterful beamed bedrooms. 5 bedrooms.

### **Features:**

| Bathroom Types                                                               | Bedroom Types                                                                   | Exterior Features                                                           | Facilities                                                                                   |
|------------------------------------------------------------------------------|---------------------------------------------------------------------------------|-----------------------------------------------------------------------------|----------------------------------------------------------------------------------------------|
| <ul><li>Family Bathroom</li><li>Shower Room</li><li>Walk in Shower</li></ul> | • Double Bedroom                                                                | <ul><li>Garden Shed</li><li>Lake/Pond</li><li>Surrounded By Woods</li></ul> | <ul><li>Domestic Power</li><li>Internet Access</li><li>Mains Water</li><li>Toilets</li></ul> |
| Floors                                                                       | Interior Features                                                               | Kitchen Facilities                                                          | Kitchen types                                                                                |
| • Real Wood Floor                                                            | <ul><li>Furnished</li><li>Period Fireplace</li><li>Wood Burning Stove</li></ul> | <ul><li>Aga</li><li>Kitchen Diner</li><li>Large Dining Table</li></ul>      | <ul><li>Coloured Units</li><li>Rustic Kitchens</li></ul>                                     |
| Parking                                                                      | Views                                                                           |                                                                             |                                                                                              |
| • Driveway                                                                   | • Countryside View                                                              |                                                                             |                                                                                              |