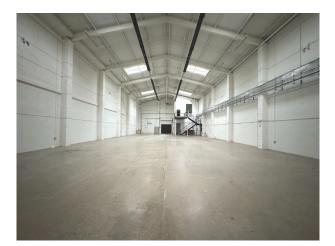

## LON6434 5,000 Sq Ft Blank Canvas Venue For Filming

Venue with high ceilings, open floor plan, and industrial-chic aesthetic, this versatile space is ideal for hosting events, filming and photography shoots and creative projects.

## 5,000 Sq Ft Blank Canvas Venue For Filming

Venue with high ceilings, open floor plan, and industrial-chic aesthetic, this versatile space is ideal for hosting events, filming and photography shoots and creative projects.