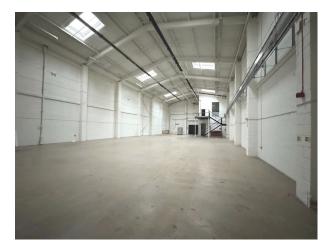

## LON6434 5,000 Sq Ft Blank Canvas Venue For Filming

Venue with high ceilings, open floor plan, and industrial-chic aesthetic, this versatile space is ideal for hosting events, filming and photography shoots and creative projects.

## 5,000 Sq Ft Blank Canvas Venue For Filming

Venue with high ceilings, open floor plan, and industrial-chic aesthetic, this versatile space is ideal for hosting events, filming and photography shoots and creative projects.