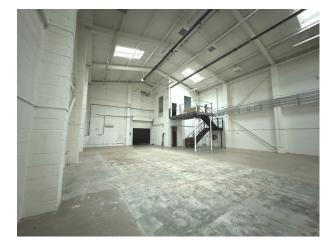

## LON6434 5,000 Sq Ft Blank Canvas Venue For Filming

Venue with high ceilings, open floor plan, and industrial-chic aesthetic, this versatile space is ideal for hosting events, filming and photography shoots and creative projects.

## 5,000 Sq Ft Blank Canvas Venue For Filming

Venue with high ceilings, open floor plan, and industrial-chic aesthetic, this versatile space is ideal for hosting events, filming and photography shoots and creative projects.