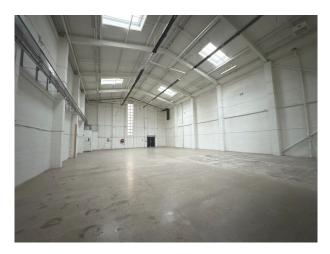

## LON6434 5,000 Sq Ft Blank Canvas Venue For Filming

Venue with high ceilings, open floor plan, and industrial-chic aesthetic, this versatile space is ideal for hosting events, filming and photography shoots and creative projects.

## 5,000 Sq Ft Blank Canvas Venue For Filming

Venue with high ceilings, open floor plan, and industrial-chic aesthetic, this versatile space is ideal for hosting events, filming and photography shoots and creative projects.