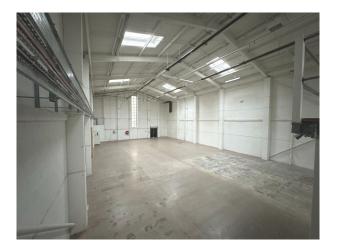

## LON6434 5,000 Sq Ft Blank Canvas Venue For Filming

Venue with high ceilings, open floor plan, and industrial-chic aesthetic, this versatile space is ideal for hosting events, filming and photography shoots and creative projects.

## 5,000 Sq Ft Blank Canvas Venue For Filming

Venue with high ceilings, open floor plan, and industrial-chic aesthetic, this versatile space is ideal for hosting events, filming and photography shoots and creative projects.

Location: South East London, London, United Kingdom Within the M25: Yes Categories: Event Venues (including Race Courses)

**Features:** 