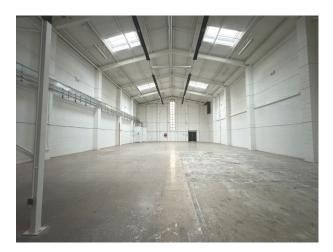

## LON6434 5,000 Sq Ft Blank Canvas Venue For Filming

Venue with high ceilings, open floor plan, and industrial-chic aesthetic, this versatile space is ideal for hosting events, filming and photography shoots and creative projects.

## 5,000 Sq Ft Blank Canvas Venue For Filming

Venue with high ceilings, open floor plan, and industrial-chic aesthetic, this versatile space is ideal for hosting events, filming and photography shoots and creative projects.

Location: South East London, London, United Kingdom Within the M25: Yes Categories: Event Venues (including Race Courses)

**Features:** 