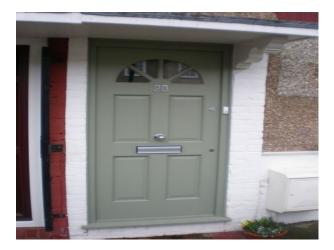

dows                                                      |
| • On Street Parking   | <ul><li> Dining Room</li><li> Living Room</li></ul> | Residential View                                                   | • Painted Walls                                                      |

#### Interior

Features an open plan downstairs that opens out on to the back garden. Available for filming and photo shoots.

- Open plan Kitchen/Diner available for filming
- White units with wood effect worktops
- Wooden floor
- Gas hob and stainless steel appliances
- Dining area with uninterrupted access to the Kitchen
- Glass dining table that seats 6
- Concealed lighting (Spotlights)
- Patio doors to the garden

#### Exterior

Garden room that opens onto a lawned back garden.