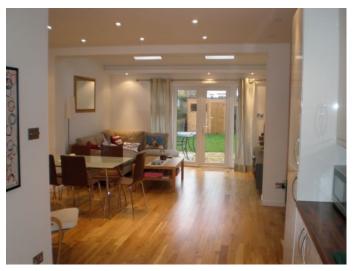

#### Interior

Features an open plan downstairs that opens out on to the back garden. Available for filming and photo shoots.

- Open plan Kitchen/Diner available for filming
- White units with wood effect worktops
- Wooden floor
- Gas hob and stainless steel appliances
- Dining area with uninterrupted access to the Kitchen
- Glass dining table that seats 6
- Concealed lighting (Spotlights)
- Patio doors to the garden

#### Exterior

Garden room that opens onto a lawned back garden.