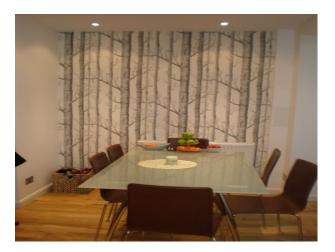

#### Interior

Features an open plan downstairs that opens out on to the back garden. Available for filming and photo shoots.

- Open plan Kitchen/Diner available for filming
- White units with wood effect worktops
- Wooden floor
- Gas hob and stainless steel appliances
- Dining area with uninterrupted access to the Kitchen
- Glass dining table that seats 6
- Concealed lighting (Spotlights)
- Patio doors to the garden