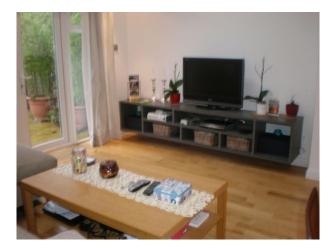

#### Interior

Features an open plan downstairs that opens out on to the back garden. Available for filming and photo shoots.

- Open plan Kitchen/Diner available for filming
- White units with wood effect worktops
- Wooden floor
- Gas hob and stainless steel appliances
- Dining area with uninterrupted access to the Kitchen
- Glass dining table that seats 6
- Concealed lighting (Spotlights)
- Patio doors to the garden