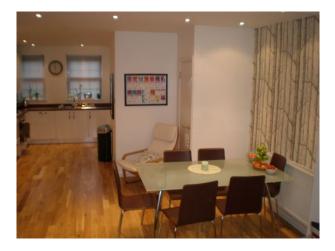

#### Interior

Features an open plan downstairs that opens out on to the back garden. Available for filming and photo shoots.

- Open plan Kitchen/Diner available for filming
- White units with wood effect worktops
- Wooden floor
- Gas hob and stainless steel appliances
- Dining area with uninterrupted access to the Kitchen
- Glass dining table that seats 6
- Concealed lighting (Spotlights)
- Patio doors to the garden