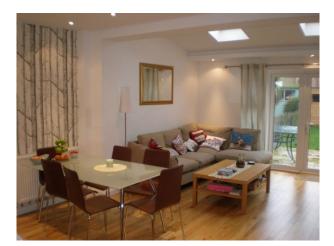

#### Interior

Features an open plan downstairs that opens out on to the back garden. Available for filming and photo shoots.

- Open plan Kitchen/Diner available for filming
- White units with wood effect worktops
- Wooden floor
- Gas hob and stainless steel appliances
- Dining area with uninterrupted access to the Kitchen
- Glass dining table that seats 6
- Concealed lighting (Spotlights)
- Patio doors to the garden