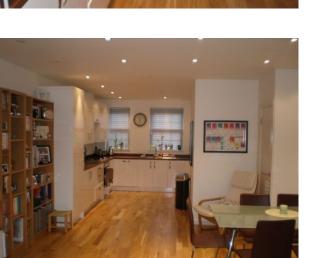

#### Interior

Features an open plan downstairs that opens out on to the back garden. Available for filming and photo shoots.

- Open plan Kitchen/Diner available for filming
- White units with wood effect worktops
- Wooden floor
- Gas hob and stainless steel appliances
- Dining area with uninterrupted access to the Kitchen
- Glass dining table that seats 6
- Concealed lighting (Spotlights)
- Patio doors to the garden