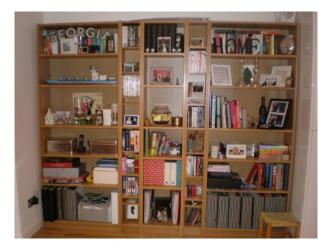

#### Interior

Features an open plan downstairs that opens out on to the back garden. Available for filming and photo shoots.

- Open plan Kitchen/Diner available for filming
- White units with wood effect worktops
- Wooden floor
- Gas hob and stainless steel appliances
- Dining area with uninterrupted access to the Kitchen
- Glass dining table that seats 6
- Concealed lighting (Spotlights)
- Patio doors to the garden