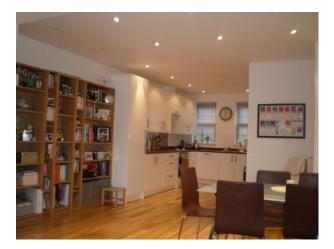

#### Interior

Features an open plan downstairs that opens out on to the back garden. Available for filming and photo shoots.

- Open plan Kitchen/Diner available for filming
- White units with wood effect worktops
- Wooden floor
- Gas hob and stainless steel appliances
- Dining area with uninterrupted access to the Kitchen
- Glass dining table that seats 6
- Concealed lighting (Spotlights)
- Patio doors to the garden