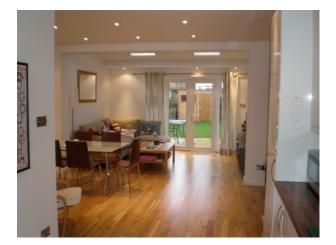

#### Interior

Features an open plan downstairs that opens out on to the back garden. Available for filming and photo shoots.

- Open plan Kitchen/Diner available for filming
- White units with wood effect worktops
- Wooden floor
- Gas hob and stainless steel appliances
- Dining area with uninterrupted access to the Kitchen
- Glass dining table that seats 6
- Concealed lighting (Spotlights)
- Patio doors to the garden