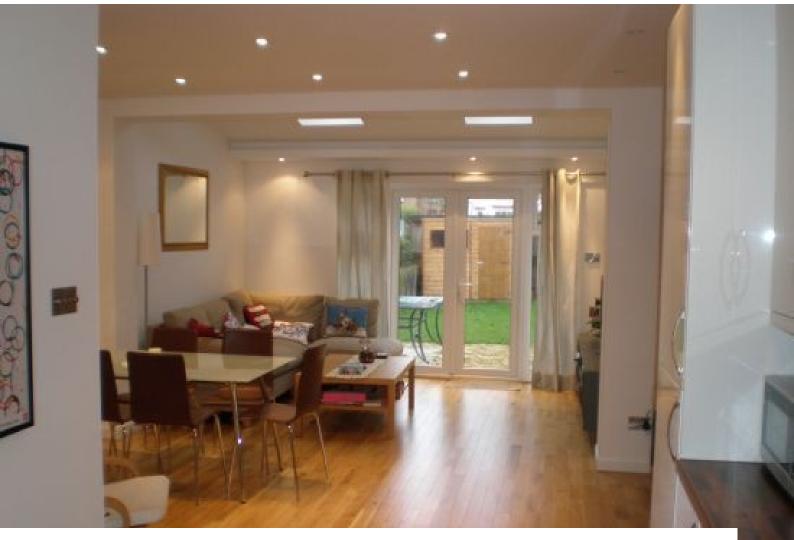

#### Interior

Features an open plan downstairs that opens out on to the back garden. Available for filming and photo shoots.

- Open plan Kitchen/Diner available for filming
- White units with wood effect worktops
- Wooden floor
- Gas hob and stainless steel appliances
- Dining area with uninterrupted access to the Kitchen
- Glass dining table that seats 6
- Concealed lighting (Spotlights)
- Patio doors to the garden

#### Exterior

Garden room that opens onto a lawned back garden.