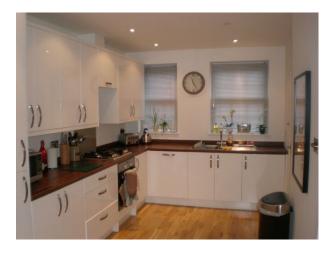

#### Interior

Features an open plan downstairs that opens out on to the back garden. Available for filming and photo shoots.

- Open plan Kitchen/Diner available for filming
- White units with wood effect worktops
- Wooden floor
- Gas hob and stainless steel appliances
- Dining area with uninterrupted access to the Kitchen
- Glass dining table that seats 6
- Concealed lighting (Spotlights)
- Patio doors to the garden