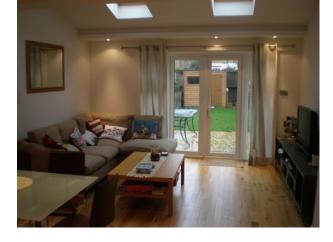

#### Interior

Features an open plan downstairs that opens out on to the back garden. Available for filming and photo shoots.

- Open plan Kitchen/Diner available for filming
- White units with wood effect worktops
- Wooden floor
- Gas hob and stainless steel appliances
- Dining area with uninterrupted access to the Kitchen
- Glass dining table that seats 6
- Concealed lighting (Spotlights)
- Patio doors to the garden

#### Exterior

Garden room that opens onto a lawned back garden.