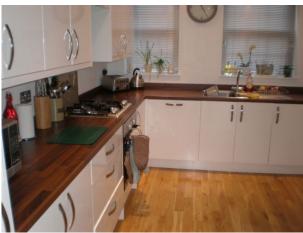

#### Interior

Features an open plan downstairs that opens out on to the back garden. Available for filming and photo shoots.

- Open plan Kitchen/Diner available for filming
- White units with wood effect worktops
- Wooden floor
- Gas hob and stainless steel appliances
- Dining area with uninterrupted access to the Kitchen
- Glass dining table that seats 6
- Concealed lighting (Spotlights)
- Patio doors to the garden