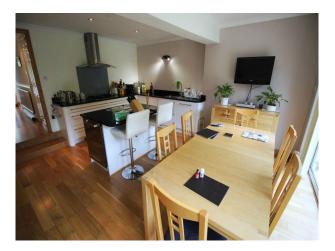

#### **Features:**

| Bathroom Types                                       | Bedroom Types                                               | <b>Exterior Features</b>                       | Facilities                                                                                         |
|------------------------------------------------------|-------------------------------------------------------------|------------------------------------------------|----------------------------------------------------------------------------------------------------|
| • Family Bathroom                                    | <ul><li>Double Bedroom</li><li>Teenager's Bedroom</li></ul> | <ul><li>Balcony</li><li>Roof Terrace</li></ul> | <ul><li>Domestic Power</li><li>Internet Access</li><li>Mains Water</li><li>Toilets</li></ul>       |
| Floors                                               | Interior Features                                           | <b>Kitchen Facilities</b>                      | Kitchen types                                                                                      |
| <ul><li>Carpet</li><li>Laminate Wood Floor</li></ul> | • Furnished                                                 | • Island                                       | <ul><li>Contemporary Kitchen</li><li>Cream &amp; White Units</li><li>Kitchen With Island</li></ul> |
| Parking                                              | Rooms                                                       | Views                                          | Walls & Windows                                                                                    |
| • Garage                                             | <ul><li>Home Office</li><li>Lounge</li><li>Porch</li></ul>  | Residential View                               | <ul><li>Large Windows</li><li>Painted Walls</li></ul>                                              |

#### Interior

The block is classic 60's 3-storey terraced design with properties comprising garage and kitchen on the ground floor, living room home office and bathroom on 1st floor, and bedrooms on the 2nd floor. This family home is presented in a family modern style, attainable, clean and comfortable.