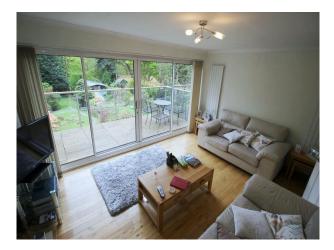

#### Interior

The block is classic 60's 3-storey terraced design with properties comprising garage and kitchen on the ground floor, living room home office and bathroom on 1st floor, and bedrooms on the 2nd floor. This family home is presented in a family modern style, attainable, clean and comfortable.