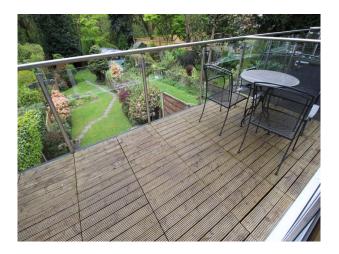

#### **Features:**

| Bathroom Types                                       | Bedroom Types                                               | <b>Exterior Features</b>                       | Facilities                                                                                         |
|------------------------------------------------------|-------------------------------------------------------------|------------------------------------------------|----------------------------------------------------------------------------------------------------|
| • Family Bathroom                                    | <ul><li>Double Bedroom</li><li>Teenager's Bedroom</li></ul> | <ul><li>Balcony</li><li>Roof Terrace</li></ul> | <ul><li>Domestic Power</li><li>Internet Access</li><li>Mains Water</li><li>Toilets</li></ul>       |
| Floors                                               | Interior Features                                           | <b>Kitchen Facilities</b>                      | Kitchen types                                                                                      |
| <ul><li>Carpet</li><li>Laminate Wood Floor</li></ul> | • Furnished                                                 | • Island                                       | <ul><li>Contemporary Kitchen</li><li>Cream &amp; White Units</li><li>Kitchen With Island</li></ul> |
| Parking                                              | Rooms                                                       | Views                                          | Walls & Windows                                                                                    |
| • Garage                                             | <ul><li>Home Office</li><li>Lounge</li><li>Porch</li></ul>  | Residential View                               | <ul><li>Large Windows</li><li>Painted Walls</li></ul>                                              |