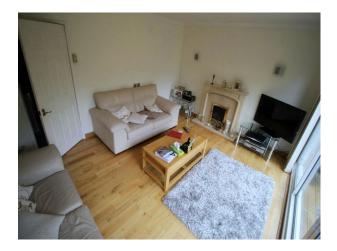

#### Interior

The block is classic 60's 3-storey terraced design with properties comprising garage and kitchen on the ground floor, living room home office and bathroom on 1st floor, and bedrooms on the 2nd floor. This family home is presented in a family modern style, attainable, clean and comfortable.