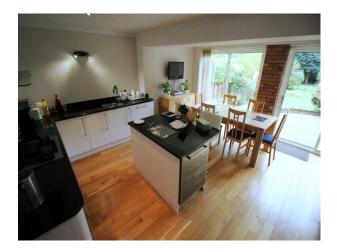

#### **Features:**

| Bathroom Types                                       | Bedroom Types                                               | <b>Exterior Features</b>                       | Facilities                                                                                         |
|------------------------------------------------------|-------------------------------------------------------------|------------------------------------------------|----------------------------------------------------------------------------------------------------|
| • Family Bathroom                                    | <ul><li>Double Bedroom</li><li>Teenager's Bedroom</li></ul> | <ul><li>Balcony</li><li>Roof Terrace</li></ul> | <ul><li>Domestic Power</li><li>Internet Access</li><li>Mains Water</li><li>Toilets</li></ul>       |
| Floors                                               | Interior Features                                           | <b>Kitchen Facilities</b>                      | Kitchen types                                                                                      |
| <ul><li>Carpet</li><li>Laminate Wood Floor</li></ul> | • Furnished                                                 | • Island                                       | <ul><li>Contemporary Kitchen</li><li>Cream &amp; White Units</li><li>Kitchen With Island</li></ul> |
| Parking                                              | Rooms                                                       | Views                                          | Walls & Windows                                                                                    |
| • Garage                                             | <ul><li>Home Office</li><li>Lounge</li><li>Porch</li></ul>  | Residential View                               | <ul><li>Large Windows</li><li>Painted Walls</li></ul>                                              |

#### Interior

The block is classic 60's 3-storey terraced design with properties comprising garage and kitchen on the ground floor, living room home office and bathroom on 1st floor, and bedrooms on the 2nd floor. This family home is presented in a family modern style, attainable, clean and comfortable.