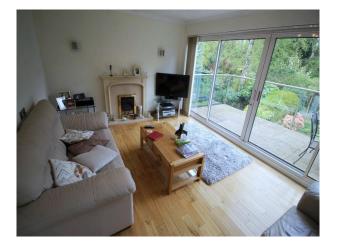

#### Interior

The block is classic 60's 3-storey terraced design with properties comprising garage and kitchen on the ground floor, living room home office and bathroom on 1st floor, and bedrooms on the 2nd floor. This family home is presented in a family modern style, attainable, clean and comfortable.