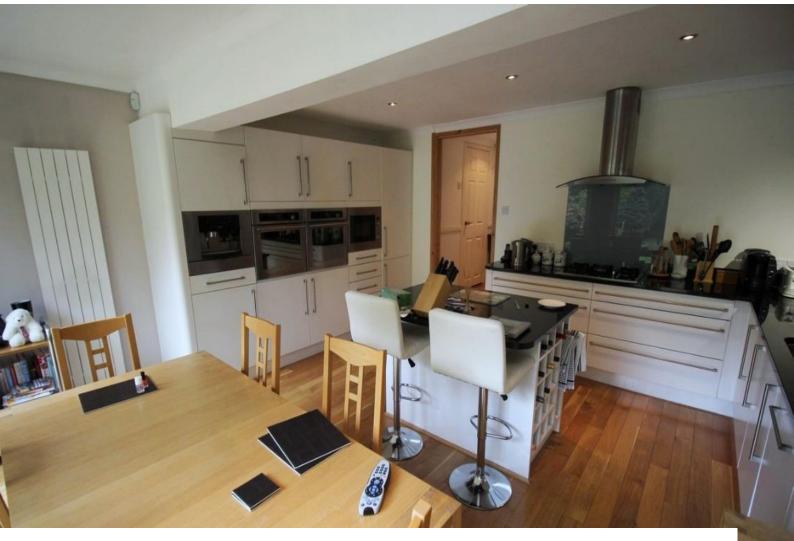

#### **Features:**

| Bathroom Types                                       | Bedroom Types                                               | <b>Exterior Features</b>                       | Facilities                                                                                         |
|------------------------------------------------------|-------------------------------------------------------------|------------------------------------------------|----------------------------------------------------------------------------------------------------|
| • Family Bathroom                                    | <ul><li>Double Bedroom</li><li>Teenager's Bedroom</li></ul> | <ul><li>Balcony</li><li>Roof Terrace</li></ul> | <ul><li>Domestic Power</li><li>Internet Access</li><li>Mains Water</li><li>Toilets</li></ul>       |
| Floors                                               | Interior Features                                           | <b>Kitchen Facilities</b>                      | Kitchen types                                                                                      |
| <ul><li>Carpet</li><li>Laminate Wood Floor</li></ul> | • Furnished                                                 | • Island                                       | <ul><li>Contemporary Kitchen</li><li>Cream &amp; White Units</li><li>Kitchen With Island</li></ul> |
| Parking                                              | Rooms                                                       | Views                                          | Walls & Windows                                                                                    |
| • Garage                                             | <ul><li>Home Office</li><li>Lounge</li><li>Porch</li></ul>  | Residential View                               | <ul><li>Large Windows</li><li>Painted Walls</li></ul>                                              |

#### Interior

The block is classic 60's 3-storey terraced design with properties comprising garage and kitchen on the ground floor, living room home office and bathroom on 1st floor, and bedrooms on the 2nd floor. This family home is presented in a family modern style, attainable, clean and comfortable.