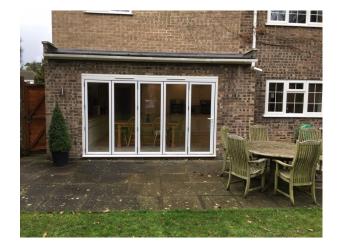

#### Interior

The interior is neutral, light & uncluttered. .The house has 5 bedrooms, 3 bathrooms, a large kitchen with bifold doors opening into the back garden, 3 reception rooms, a downstairs toilet, laundry room, hallway, double front door entrance, a large, open front garden with side access to the back and a double garage.