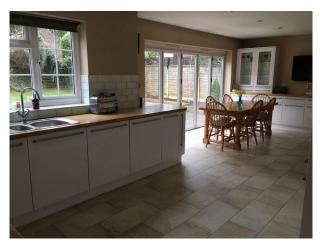

#### Interior

The interior is neutral, light & uncluttered. .The house has 5 bedrooms, 3 bathrooms, a large kitchen with bifold doors opening into the back garden, 3 reception rooms, a downstairs toilet, laundry room, hallway, double front door entrance, a large, open front garden with side access to the back and a double garage.