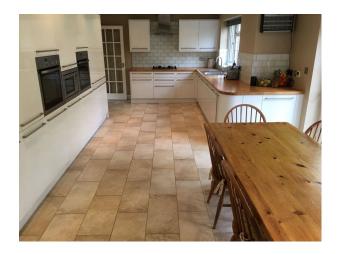

#### Interior

The interior is neutral, light & uncluttered. .The house has 5 bedrooms, 3 bathrooms, a large kitchen with bifold doors opening into the back garden, 3 reception rooms, a downstairs toilet, laundry room, hallway, double front door entrance, a large, open front garden with side access to the back and a double garage.