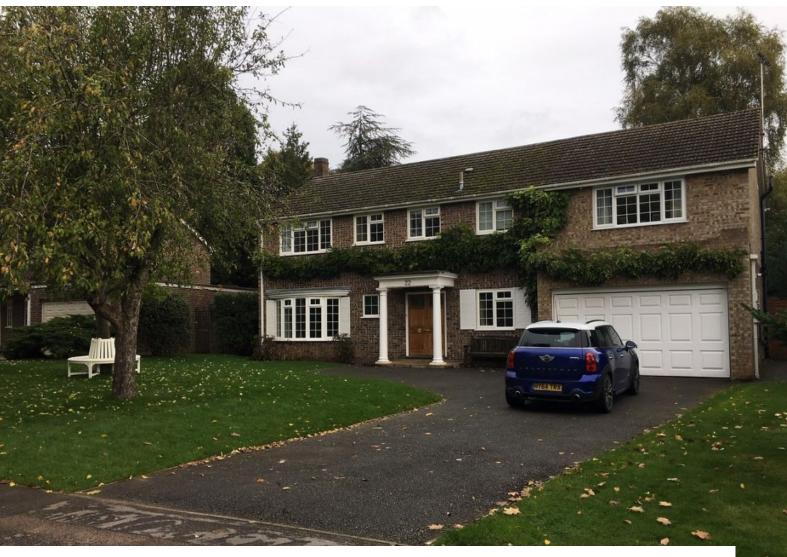

## 70s Detached Home For Filming

Location: Surrey, United Kingdom

Within the M25: Yes

 $\textbf{Categories} \hbox{: } \textbf{Detached \& Executive Houses} \mid \textbf{Family Modern}$ 

#### Interior

The interior is neutral, light & uncluttered. .The house has 5 bedrooms, 3 bathrooms, a large kitchen with bifold doors opening into the back garden, 3 reception rooms, a downstairs toilet, laundry room, hallway, double front door entrance, a large, open front garden with side access to the back and a double garage.

### Exterior

Experienced, film friendly owners welcome enquires for a range of filmed activities.

The house is a 1970's detached family home situated in a quiet cul-de-sac within the M25, close to A3 and mainline station. There are several options within half a mile of the house for use as a unit base and an abundance of rental property in the area.

There is ample parking both on the driveway and road directly outside and plenty of additional parking within the cul-desac