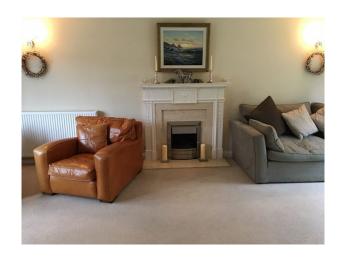

#### Interior

The interior is neutral, light & uncluttered. .The house has 5 bedrooms, 3 bathrooms, a large kitchen with bifold doors opening into the back garden, 3 reception rooms, a downstairs toilet, laundry room, hallway, double front door entrance, a large, open front garden with side access to the back and a double garage.