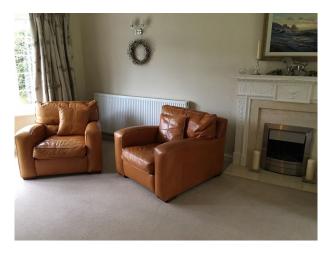

#### Interior

The interior is neutral, light & uncluttered. .The house has 5 bedrooms, 3 bathrooms, a large kitchen with bifold doors opening into the back garden, 3 reception rooms, a downstairs toilet, laundry room, hallway, double front door entrance, a large, open front garden with side access to the back and a double garage.