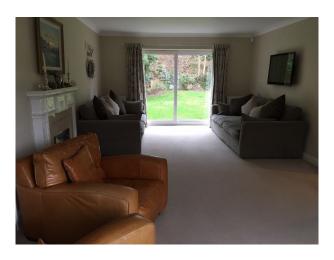

#### Interior

The interior is neutral, light & uncluttered. .The house has 5 bedrooms, 3 bathrooms, a large kitchen with bifold doors opening into the back garden, 3 reception rooms, a downstairs toilet, laundry room, hallway, double front door entrance, a large, open front garden with side access to the back and a double garage.