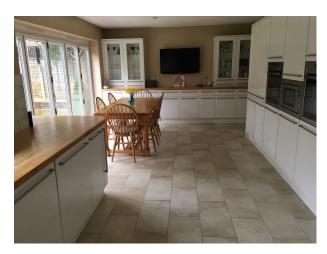

#### Interior

The interior is neutral, light & uncluttered. .The house has 5 bedrooms, 3 bathrooms, a large kitchen with bifold doors opening into the back garden, 3 reception rooms, a downstairs toilet, laundry room, hallway, double front door entrance, a large, open front garden with side access to the back and a double garage.