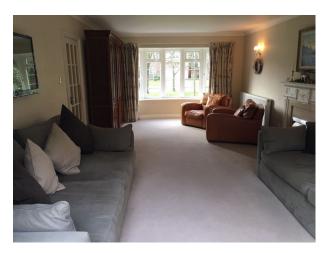

#### Interior

The interior is neutral, light & uncluttered. .The house has 5 bedrooms, 3 bathrooms, a large kitchen with bifold doors opening into the back garden, 3 reception rooms, a downstairs toilet, laundry room, hallway, double front door entrance, a large, open front garden with side access to the back and a double garage.