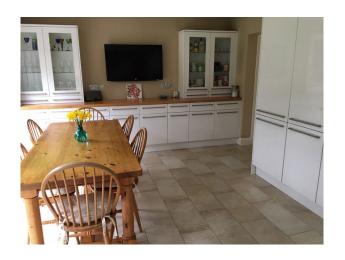

#### Interior

The interior is neutral, light & uncluttered. .The house has 5 bedrooms, 3 bathrooms, a large kitchen with bifold doors opening into the back garden, 3 reception rooms, a downstairs toilet, laundry room, hallway, double front door entrance, a large, open front garden with side access to the back and a double garage.