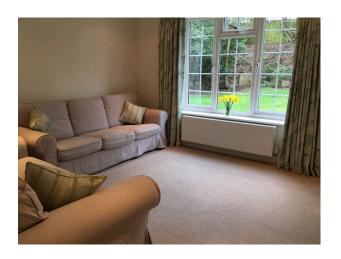

#### Interior

The interior is neutral, light & uncluttered. .The house has 5 bedrooms, 3 bathrooms, a large kitchen with bifold doors opening into the back garden, 3 reception rooms, a downstairs toilet, laundry room, hallway, double front door entrance, a large, open front garden with side access to the back and a double garage.