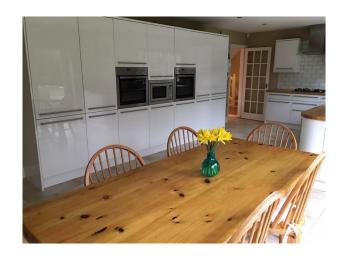

#### Interior

The interior is neutral, light & uncluttered. .The house has 5 bedrooms, 3 bathrooms, a large kitchen with bifold doors opening into the back garden, 3 reception rooms, a downstairs toilet, laundry room, hallway, double front door entrance, a large, open front garden with side access to the back and a double garage.