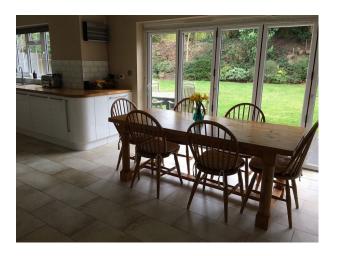

#### Interior

The interior is neutral, light & uncluttered. .The house has 5 bedrooms, 3 bathrooms, a large kitchen with bifold doors opening into the back garden, 3 reception rooms, a downstairs toilet, laundry room, hallway, double front door entrance, a large, open front garden with side access to the back and a double garage.