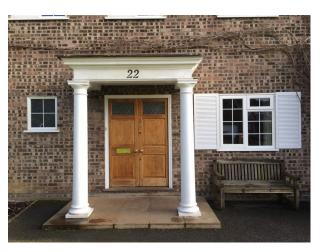

#### Interior

The interior is neutral, light & uncluttered. .The house has 5 bedrooms, 3 bathrooms, a large kitchen with bifold doors opening into the back garden, 3 reception rooms, a downstairs toilet, laundry room, hallway, double front door entrance, a large, open front garden with side access to the back and a double garage.

### Exterior

Experienced, film friendly owners welcome enquires for a range of filmed activities.

The house is a 1970's detached family home situated in a quiet cul-de-sac within the M25, close to A3 and mainline station. There are several options within half a mile of the house for use as a unit base and an abundance of rental property in the area.