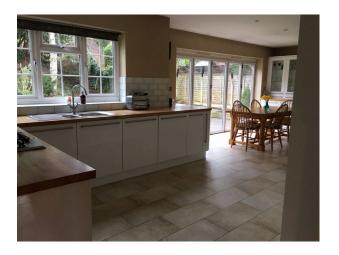

#### Interior

The interior is neutral, light & uncluttered. .The house has 5 bedrooms, 3 bathrooms, a large kitchen with bifold doors opening into the back garden, 3 reception rooms, a downstairs toilet, laundry room, hallway, double front door entrance, a large, open front garden with side access to the back and a double garage.