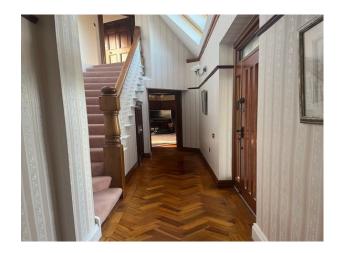

## Interior

Property with original exposed bricks and wooden ceilings. Double heighted ceiling in living room with other smaller rooms.