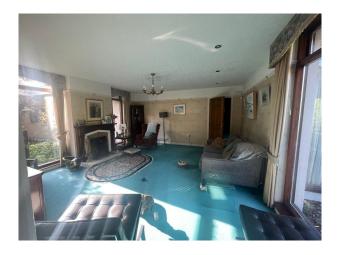

## Interior

Property with original exposed bricks and wooden ceilings. Double heighted ceiling in living room with other smaller rooms.