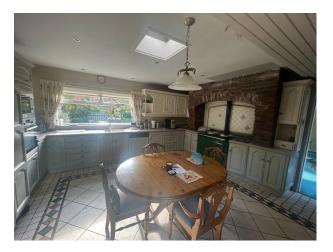

#### **Features:**

| - 0                                                  |                                                                                                             |                                                                                              |                                                                      |
|------------------------------------------------------|-------------------------------------------------------------------------------------------------------------|----------------------------------------------------------------------------------------------|----------------------------------------------------------------------|
| <b>Bathroom Types</b>                                | Exterior Features                                                                                           | Facilities                                                                                   | Floors                                                               |
| • Shower Room                                        | <ul><li>Back Garden</li><li>Surrounded By Woods</li></ul>                                                   | <ul><li>Domestic Power</li><li>Internet Access</li><li>Mains Water</li><li>Toilets</li></ul> | <ul><li>Carpet</li><li>Real Wood Floor</li><li>Tiled Floor</li></ul> |
| Interior Features                                    | Kitchen Facilities                                                                                          | Kitchen types                                                                                | Parking                                                              |
| <ul><li>Furnished</li><li>Modern Fireplace</li></ul> | <ul><li>Aga</li><li>Eat In</li><li>Kitchen Diner</li></ul>                                                  | <ul><li> Cream &amp; White Units</li><li> Rustic Kitchens</li></ul>                          | • Driveway                                                           |
| Views                                                | Walls & Windows                                                                                             |                                                                                              |                                                                      |
| • Countryside View                                   | <ul><li>Exposed Brick Walls</li><li>Large Windows</li><li>Painted Walls</li><li>Wallpapered Walls</li></ul> |                                                                                              |                                                                      |

## Interior

Property with original exposed bricks and wooden ceilings. Double heighted ceiling in living room with other smaller rooms.