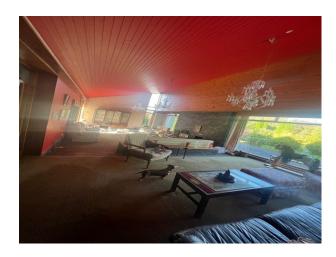

## Interior

Property with original exposed bricks and wooden ceilings. Double heighted ceiling in living room with other smaller rooms.