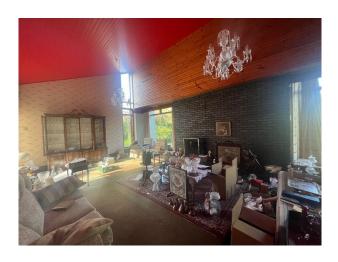

## Interior

Property with original exposed bricks and wooden ceilings. Double heighted ceiling in living room with other smaller rooms.