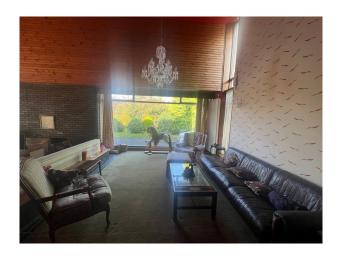

## Interior

Property with original exposed bricks and wooden ceilings. Double heighted ceiling in living room with other smaller rooms.