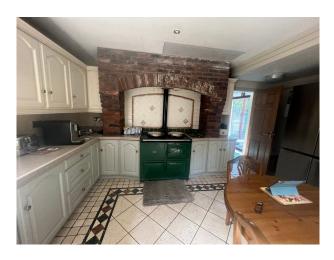

#### **Features:**

| - 0                                                  |                                                                                                             |                                                                                              |                                                                      |
|------------------------------------------------------|-------------------------------------------------------------------------------------------------------------|----------------------------------------------------------------------------------------------|----------------------------------------------------------------------|
| <b>Bathroom Types</b>                                | Exterior Features                                                                                           | Facilities                                                                                   | Floors                                                               |
| • Shower Room                                        | <ul><li>Back Garden</li><li>Surrounded By Woods</li></ul>                                                   | <ul><li>Domestic Power</li><li>Internet Access</li><li>Mains Water</li><li>Toilets</li></ul> | <ul><li>Carpet</li><li>Real Wood Floor</li><li>Tiled Floor</li></ul> |
| Interior Features                                    | Kitchen Facilities                                                                                          | Kitchen types                                                                                | Parking                                                              |
| <ul><li>Furnished</li><li>Modern Fireplace</li></ul> | <ul><li>Aga</li><li>Eat In</li><li>Kitchen Diner</li></ul>                                                  | <ul><li> Cream &amp; White Units</li><li> Rustic Kitchens</li></ul>                          | • Driveway                                                           |
| Views                                                | Walls & Windows                                                                                             |                                                                                              |                                                                      |
| • Countryside View                                   | <ul><li>Exposed Brick Walls</li><li>Large Windows</li><li>Painted Walls</li><li>Wallpapered Walls</li></ul> |                                                                                              |                                                                      |

## Interior

Property with original exposed bricks and wooden ceilings. Double heighted ceiling in living room with other smaller rooms.