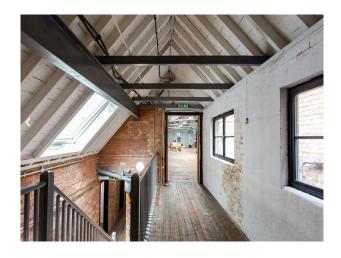

# LON5397 8,000 sq ft Event Space In London For Filming

8,000 sq ft event space spilt over two studios. Blank canvas and can be dressed for filming and photoshoots

## LON5397

## 8,000 sq ft Event Space In London For Filming

 $8,000\ sq\ ft$  event space spilt over two studios. Blank canvas and can be dressed for filming and photoshoots



Location: East London, London, United Kingdom

Within the M25: Yes

Categories: Event Venues (including Race Courses) | Warehouse Locations

#### **Features:**

### Interior

8,000 sq ft event space split into two studio spaces.

#### Exterior

Two available parking spaces in front of the studio for the use of the client.