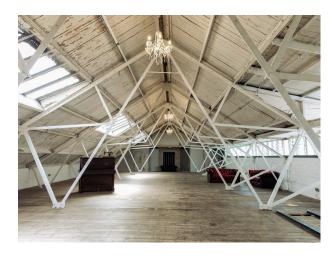

# LON5397 8,000 sq ft Event Space In London For Filming

8,000 sq ft event space spilt over two studios. Blank canvas and can be dressed for filming and photoshoots

## 8,000 sq ft Event Space In London For Filming

 $8,000\ sq\ ft$  event space spilt over two studios. Blank canvas and can be dressed for filming and photoshoots

Location: East London, London, United Kingdom

### Interior

8,000 sq ft event space split into two studio spaces.