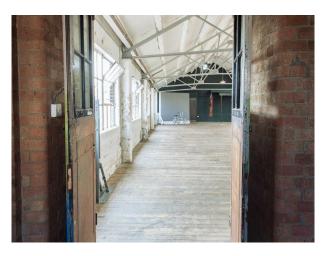

# LON5397 8,000 sq ft Event Space In London For Filming

8,000 sq ft event space spilt over two studios. Blank canvas and can be dressed for filming and photoshoots

## 8,000 sq ft Event Space In London For Filming

 $8,000\ sq\ ft$  event space spilt over two studios. Blank canvas and can be dressed for filming and photoshoots

Location: East London, London, United Kingdom

### Interior

8,000 sq ft event space split into two studio spaces.