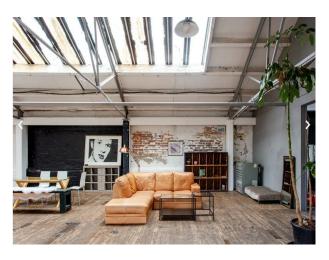

# LON5397 8,000 sq ft Event Space In London For Filming

8,000 sq ft event space spilt over two studios. Blank canvas and can be dressed for filming and photoshoots

## 8,000 sq ft Event Space In London For Filming

 $8,000\ sq\ ft$  event space spilt over two studios. Blank canvas and can be dressed for filming and photoshoots

Location: East London, London, United Kingdom

### Interior

8,000 sq ft event space split into two studio spaces.