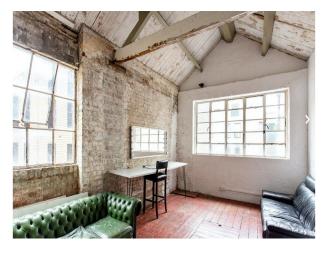

# LON5397 8,000 sq ft Event Space In London For Filming

8,000 sq ft event space spilt over two studios. Blank canvas and can be dressed for filming and photoshoots

## 8,000 sq ft Event Space In London For Filming

 $8,000\ sq\ ft$  event space spilt over two studios. Blank canvas and can be dressed for filming and photoshoots

Location: East London, London, United Kingdom

### Interior

8,000 sq ft event space split into two studio spaces.