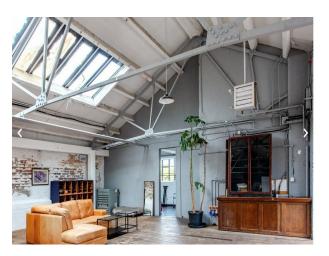

# LON5397 8,000 sq ft Event Space In London For Filming

8,000 sq ft event space spilt over two studios. Blank canvas and can be dressed for filming and photoshoots

## 8,000 sq ft Event Space In London For Filming

 $8,000\ sq\ ft$  event space spilt over two studios. Blank canvas and can be dressed for filming and photoshoots

Location: East London, London, United Kingdom

### Interior

8,000 sq ft event space split into two studio spaces.