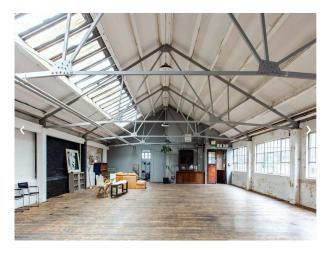

# LON5397 8,000 sq ft Event Space In London For Filming

8,000 sq ft event space spilt over two studios. Blank canvas and can be dressed for filming and photoshoots

## 8,000 sq ft Event Space In London For Filming

 $8,000\ sq\ ft$  event space spilt over two studios. Blank canvas and can be dressed for filming and photoshoots

Location: East London, London, United Kingdom

### Interior

8,000 sq ft event space split into two studio spaces.