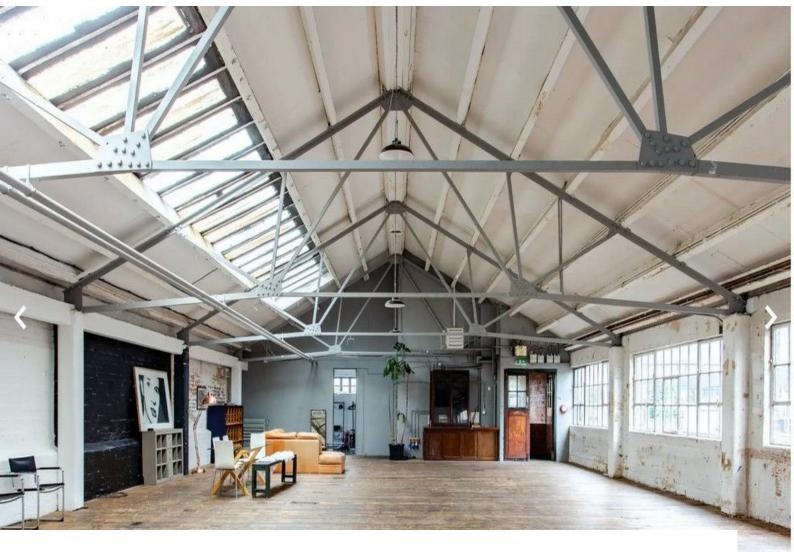

# LON5397 8,000 sq ft Event Space In London For Filming

8,000 sq ft event space spilt over two studios. Blank canvas and can be dressed for filming and photoshoots

## 8,000 sq ft Event Space In London For Filming

 $8,000\ sq\ ft$  event space spilt over two studios. Blank canvas and can be dressed for filming and photoshoots

Location: East London, London, United Kingdom

### Interior

8,000 sq ft event space split into two studio spaces.