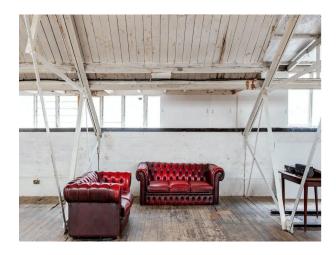

# LON5397 8,000 sq ft Event Space In London For Filming

8,000 sq ft event space spilt over two studios. Blank canvas and can be dressed for filming and photoshoots

## 8,000 sq ft Event Space In London For Filming

 $8,000\ sq\ ft$  event space spilt over two studios. Blank canvas and can be dressed for filming and photoshoots

Location: East London, London, United Kingdom

### Interior

8,000 sq ft event space split into two studio spaces.