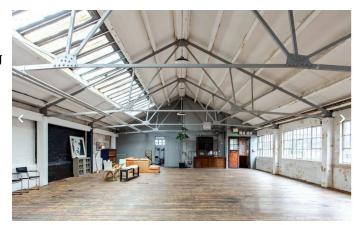

# LON5397 8,000 sq ft Event Space In London For Filming

8,000 sq ft event space spilt over two studios. Blank canvas and can be dressed for filming and photoshoots

## 8,000 sq ft Event Space In London For Filming

 $8,000\ sq\ ft$  event space spilt over two studios. Blank canvas and can be dressed for filming and photoshoots

Location: East London, London, United Kingdom

### Interior

8,000 sq ft event space split into two studio spaces.