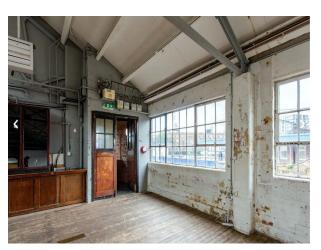

# LON5397 8,000 sq ft Event Space In London For Filming

8,000 sq ft event space spilt over two studios. Blank canvas and can be dressed for filming and photoshoots

## LON5397

## 8,000 sq ft Event Space In London For Filming

 $8,000\ sq\ ft$  event space spilt over two studios. Blank canvas and can be dressed for filming and photoshoots



Location: East London, London, United Kingdom

Within the M25: Yes

Categories: Event Venues (including Race Courses) | Warehouse Locations

#### **Features:**

### Interior

8,000 sq ft event space split into two studio spaces.

#### Exterior

Two available parking spaces in front of the studio for the use of the client.