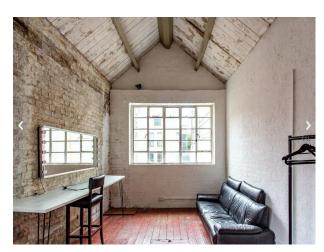

# LON5397 8,000 sq ft Event Space In London For Filming

8,000 sq ft event space spilt over two studios. Blank canvas and can be dressed for filming and photoshoots

## 8,000 sq ft Event Space In London For Filming

 $8,000\ sq\ ft$  event space spilt over two studios. Blank canvas and can be dressed for filming and photoshoots

Location: East London, London, United Kingdom

### Interior

8,000 sq ft event space split into two studio spaces.