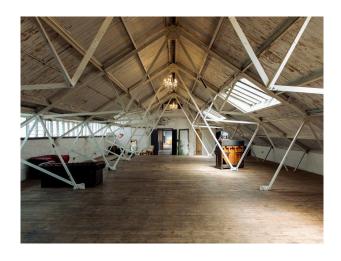

# LON5397 8,000 sq ft Event Space In London For Filming

8,000 sq ft event space spilt over two studios. Blank canvas and can be dressed for filming and photoshoots

## 8,000 sq ft Event Space In London For Filming

 $8,000\ sq\ ft$  event space spilt over two studios. Blank canvas and can be dressed for filming and photoshoots

Location: East London, London, United Kingdom

### Interior

8,000 sq ft event space split into two studio spaces.