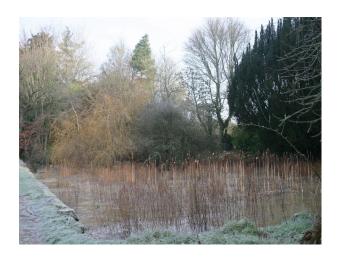

#### Exterior

Georgian sandstone exterior, surrounded by formal gardens and an extensive golf course. Rolling Kent countryside.

The surrounding grounds are approximately six acres in area, including a rose garden that was once a tennis court, a walled garden that once provided much of the food for the household, a parterre, and many other lovely areas and walks. Hidden away is an atmospheric sunken garden that was designed and built by a famous Victorian firm of garden designers in the 1860s.