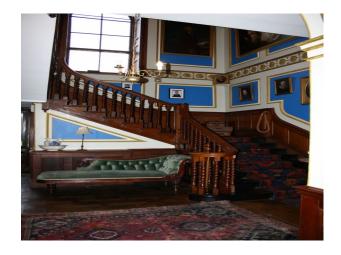

#### Interior

Stately home interior, oak floors, Georgian windows, family portraits

## Flo

- Carpet
- Laminate Wood Floor
- Real Wood Floor
- Period Staircase
- Sweeping Staircase
- Wood Burning Stove
- Breakfast Bar
- Cutlery and Crockery
- Eat In
- Pots and Pans
- Off Street Parking
- Parking Nearby