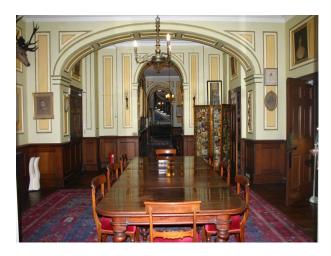

### Views

- Countryside View
- Conservatory
- Dining Room
- Drawing Room
- Hair/Make-up Room
- Hallway
- Library

#### Interior

Stately home interior, oak floors, Georgian windows, family portraits