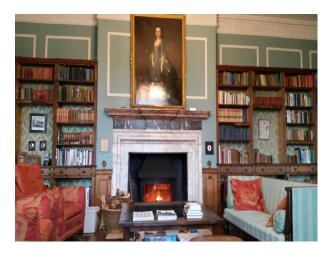

### **Rooms**

### Views

- Countryside View
- Conservatory
- Dining Room
- Drawing Room
- Hair/Make-up Room
- Hallway
- Library

#### Interior

Stately home interior, oak floors, Georgian windows, family portraits