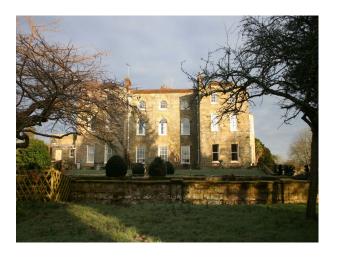

#### Exterior

Georgian sandstone exterior, surrounded by formal gardens and an extensive golf course. Rolling Kent countryside.

The surrounding grounds are approximately six acres in area, including a rose garden that was once a tennis court, a walled garden that once provided much of the food for the household, a parterre, and many other lovely areas and walks. Hidden away is an atmospheric sunken garden that was designed and built by a famous Victorian firm of garden designers in the 1860s.