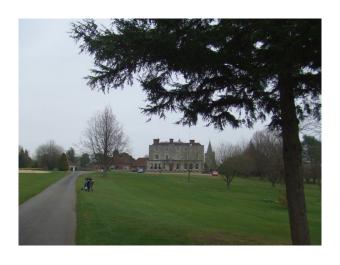

#### Exterior

Georgian sandstone exterior, surrounded by formal gardens and an extensive golf course. Rolling Kent countryside.

The surrounding grounds are approximately six acres in area, including a rose garden that was once a tennis court, a walled garden that once provided much of the food for the household, a parterre, and many other lovely areas and walks. Hidden away is an atmospheric sunken garden that was designed and built by a famous Victorian firm of garden designers in the 1860s.

The Estate is situated in a picturesque village in Kent, close to the border with East Sussex, and just 40 miles from London.