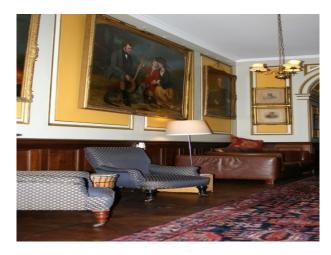

#### Interior

Stately home interior, oak floors, Georgian windows, family portraits