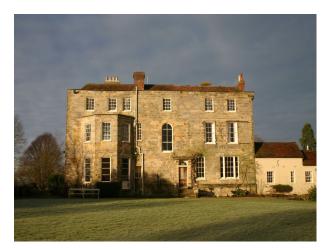

#### Exterior

Georgian sandstone exterior, surrounded by formal gardens and an extensive golf course. Rolling Kent countryside.

The surrounding grounds are approximately six acres in area, including a rose garden that was once a tennis court, a walled garden that once provided much of the food for the household, a parterre, and many other lovely areas and walks. Hidden away is an atmospheric sunken garden that was designed and built by a famous Victorian firm of garden designers in the 1860s.