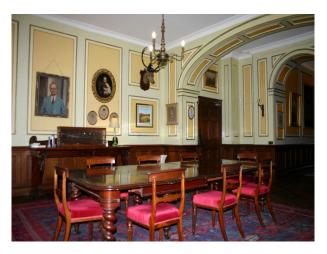

### Views

- Countryside View
- Conservatory
- Dining Room
- Drawing Room
- Hair/Make-up Room
- Hallway
- Library

#### Interior

Stately home interior, oak floors, Georgian windows, family portraits