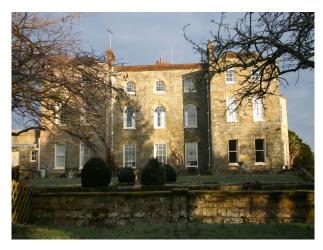

#### Exterior

Georgian sandstone exterior, surrounded by formal gardens and an extensive golf course. Rolling Kent countryside.

The surrounding grounds are approximately six acres in area, including a rose garden that was once a tennis court, a walled garden that once provided much of the food for the household, a parterre, and many other lovely areas and walks. Hidden away is an atmospheric sunken garden that was designed and built by a famous Victorian firm of garden designers in the 1860s.