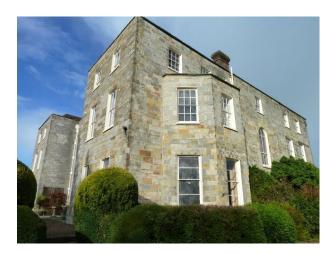

#### Interior

Stately home interior, oak floors, Georgian windows, family portraits

#### Exterior

Georgian sandstone exterior, surrounded by formal gardens and an extensive golf course. Rolling Kent countryside.

The surrounding grounds are approximately six acres in area, including a rose garden that was once a tennis court, a walled garden that once provided much of the food for the household, a parterre, and many other lovely areas and walks. Hidden away is an atmospheric sunken garden that was designed and built by a famous Victorian firm of garden designers in the 1860s.