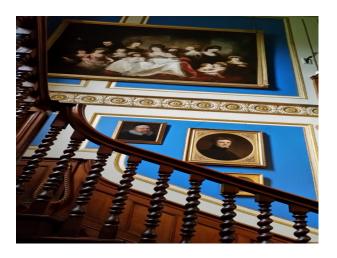

#### Interior

Stately home interior, oak floors, Georgian windows, family portraits