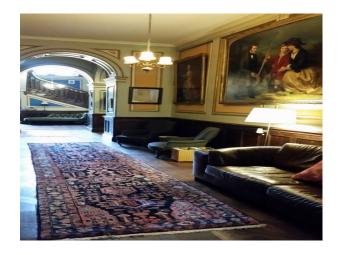

#### Interior

Stately home interior, oak floors, Georgian windows, family portraits