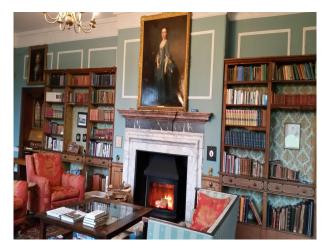

### **Rooms**

### Views

- Countryside View
- Conservatory
- Dining Room
- Drawing Room
- Hair/Make-up Room
- Hallway
- Library

#### Interior

Stately home interior, oak floors, Georgian windows, family portraits