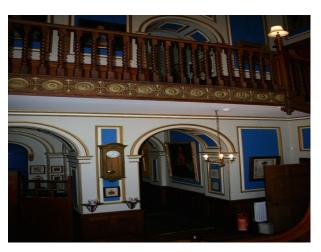

#### Interior

Stately home interior, oak floors, Georgian windows, family portraits