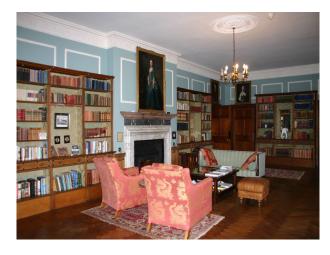

### Views

- Countryside View
- Conservatory
- Dining Room
- Drawing Room
- Hair/Make-up Room
- Hallway
- Library

#### Interior

Stately home interior, oak floors, Georgian windows, family portraits