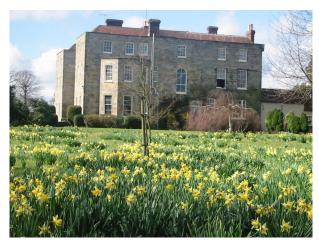

#### Exterior

Georgian sandstone exterior, surrounded by formal gardens and an extensive golf course. Rolling Kent countryside.

The surrounding grounds are approximately six acres in area, including a rose garden that was once a tennis court, a walled garden that once provided much of the food for the household, a parterre, and many other lovely areas and walks. Hidden away is an atmospheric sunken garden that was designed and built by a famous Victorian firm of garden designers in the 1860s.

The Estate is situated in a picturesque village in Kent, close to the border with East Sussex, and just 40 miles from London.