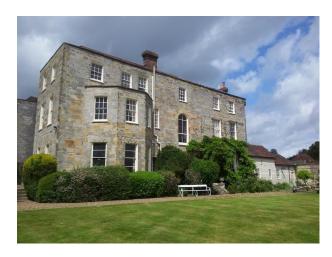

#### Exterior

Georgian sandstone exterior, surrounded by formal gardens and an extensive golf course. Rolling Kent countryside.

The surrounding grounds are approximately six acres in area, including a rose garden that was once a tennis court, a walled garden that once provided much of the food for the household, a parterre, and many other lovely areas and walks. Hidden away is an atmospheric sunken garden that was designed and built by a famous Victorian firm of garden designers in the 1860s.