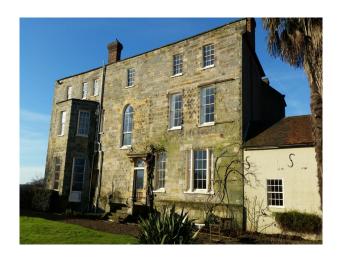

#### Interior

Stately home interior, oak floors, Georgian windows, family portraits

#### Exterior

Georgian sandstone exterior, surrounded by formal gardens and an extensive golf course. Rolling Kent countryside.

The surrounding grounds are approximately six acres in area, including a rose garden that was once a tennis court, a walled garden that once provided much of the food for the household, a parterre, and many other lovely areas and walks. Hidden away is an atmospheric sunken garden that was designed and built by a famous Victorian firm of garden designers in the 1860s.