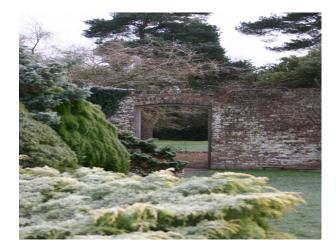

#### Exterior

Georgian sandstone exterior, surrounded by formal gardens and an extensive golf course. Rolling Kent countryside.

The surrounding grounds are approximately six acres in area, including a rose garden that was once a tennis court, a walled garden that once provided much of the food for the household, a parterre, and many other lovely areas and walks. Hidden away is an atmospheric sunken garden that was designed and built by a famous Victorian firm of garden designers in the 1860s.