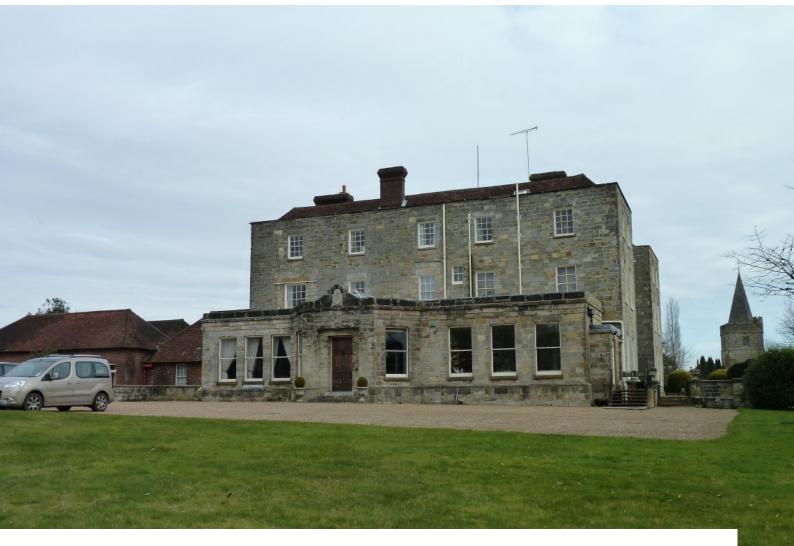

#### Exterior

Georgian sandstone exterior, surrounded by formal gardens and an extensive golf course. Rolling Kent countryside.

The surrounding grounds are approximately six acres in area, including a rose garden that was once a tennis court, a walled garden that once provided much of the food for the household, a parterre, and many other lovely areas and walks. Hidden away is an atmospheric sunken garden that was designed and built by a famous Victorian firm of garden designers in the 1860s.

The Estate is situated in a picturesque village in Kent, close to the border with East Sussex, and just 40 miles from London.