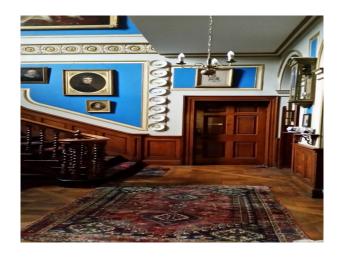

#### Interior

Stately home interior, oak floors, Georgian windows, family portraits