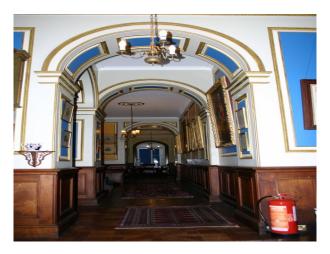

#### Interior

Stately home interior, oak floors, Georgian windows, family portraits