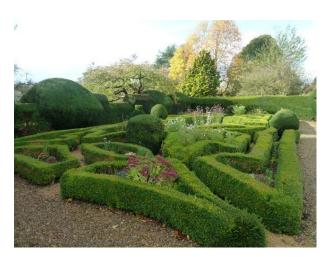

#### Exterior

Georgian sandstone exterior, surrounded by formal gardens and an extensive golf course. Rolling Kent countryside.

The surrounding grounds are approximately six acres in area, including a rose garden that was once a tennis court, a walled garden that once provided much of the food for the household, a parterre, and many other lovely areas and walks. Hidden away is an atmospheric sunken garden that was designed and built by a famous Victorian firm of garden designers in the 1860s.