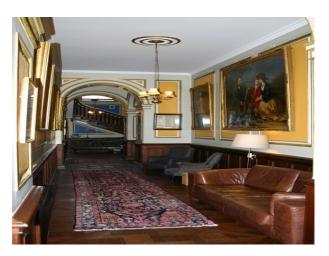

#### Interior

Stately home interior, oak floors, Georgian windows, family portraits