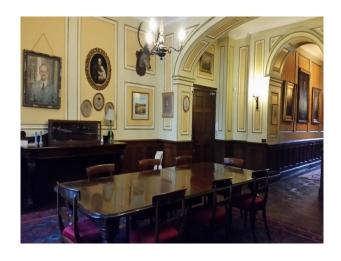

### **Rooms**

### Views

- Countryside View
- Conservatory
- Dining Room
- Drawing Room
- Hair/Make-up Room
- Hallway
- Library

#### Interior

Stately home interior, oak floors, Georgian windows, family portraits