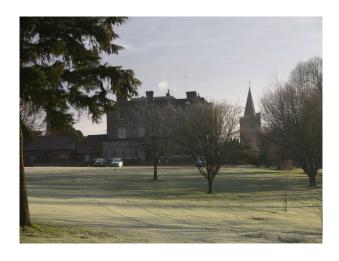

#### Exterior

Georgian sandstone exterior, surrounded by formal gardens and an extensive golf course. Rolling Kent countryside.

The surrounding grounds are approximately six acres in area, including a rose garden that was once a tennis court, a walled garden that once provided much of the food for the household, a parterre, and many other lovely areas and walks. Hidden away is an atmospheric sunken garden that was designed and built by a famous Victorian firm of garden designers in the 1860s.

The Estate is situated in a picturesque village in Kent, close to the border with East Sussex, and just 40 miles from London.