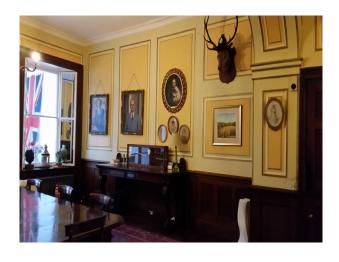

#### Interior

Stately home interior, oak floors, Georgian windows, family portraits