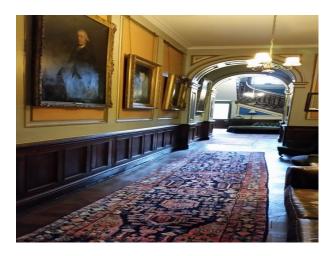

#### Interior

Stately home interior, oak floors, Georgian windows, family portraits