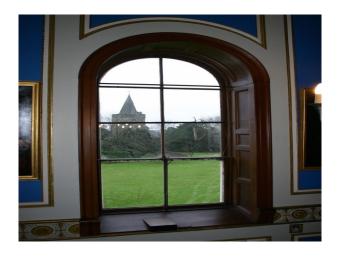

### **Walls & Windows**

- Large Windows
- Painted Walls
- Paneled Walls
- Stone Walls

#### Exterior

Georgian sandstone exterior, surrounded by formal gardens and an extensive golf course. Rolling Kent countryside.

The surrounding grounds are approximately six acres in area, including a rose garden that was once a tennis court, a walled garden that once provided much of the food for the household, a parterre, and many other lovely areas and walks. Hidden away is an atmospheric sunken garden that was designed and built by a famous Victorian firm of garden designers in the 1860s.