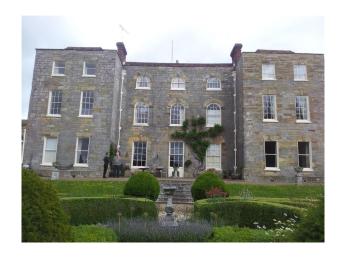

#### Exterior

Georgian sandstone exterior, surrounded by formal gardens and an extensive golf course. Rolling Kent countryside.

The surrounding grounds are approximately six acres in area, including a rose garden that was once a tennis court, a walled garden that once provided much of the food for the household, a parterre, and many other lovely areas and walks. Hidden away is an atmospheric sunken garden that was designed and built by a famous Victorian firm of garden designers in the 1860s.