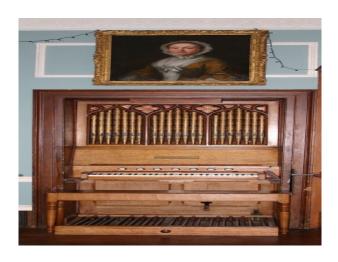

#### Interior

Stately home interior, oak floors, Georgian windows, family portraits