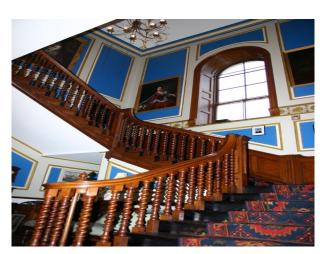

#### Interior

Stately home interior, oak floors, Georgian windows, family portraits

## Flo

- Carpet
- Laminate Wood Floor
- Real Wood Floor
- Period Staircase
- Sweeping Staircase
- Wood Burning Stove
- Breakfast Bar
- Cutlery and Crockery
- Eat In
- Pots and Pans
- Off Street Parking
- Parking Nearby