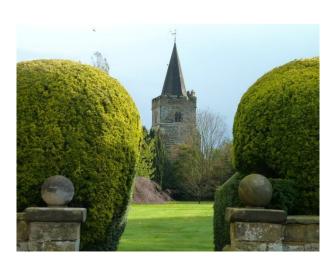

#### Exterior

Georgian sandstone exterior, surrounded by formal gardens and an extensive golf course. Rolling Kent countryside.

The surrounding grounds are approximately six acres in area, including a rose garden that was once a tennis court, a walled garden that once provided much of the food for the household, a parterre, and many other lovely areas and walks. Hidden away is an atmospheric sunken garden that was designed and built by a famous Victorian firm of garden designers in the 1860s.