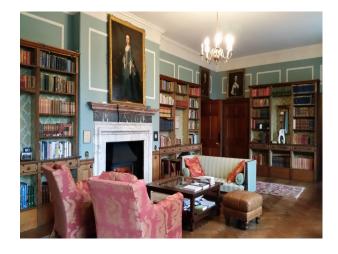

### **Rooms**

### Views

- Countryside View
- Conservatory
- Dining Room
- Drawing Room
- Hair/Make-up Room
- Hallway
- Library

#### Interior

Stately home interior, oak floors, Georgian windows, family portraits