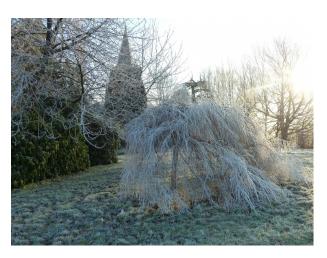

#### Exterior

Georgian sandstone exterior, surrounded by formal gardens and an extensive golf course. Rolling Kent countryside.

The surrounding grounds are approximately six acres in area, including a rose garden that was once a tennis court, a walled garden that once provided much of the food for the household, a parterre, and many other lovely areas and walks. Hidden away is an atmospheric sunken garden that was designed and built by a famous Victorian firm of garden designers in the 1860s.