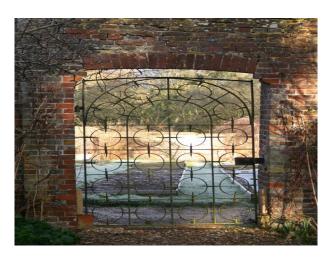

#### Exterior

Georgian sandstone exterior, surrounded by formal gardens and an extensive golf course. Rolling Kent countryside.

The surrounding grounds are approximately six acres in area, including a rose garden that was once a tennis court, a walled garden that once provided much of the food for the household, a parterre, and many other lovely areas and walks. Hidden away is an atmospheric sunken garden that was designed and built by a famous Victorian firm of garden designers in the 1860s.