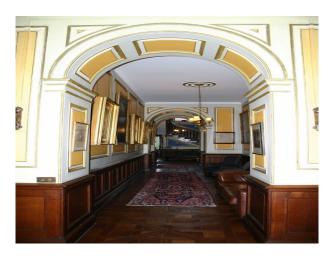

#### Interior

Stately home interior, oak floors, Georgian windows, family portraits