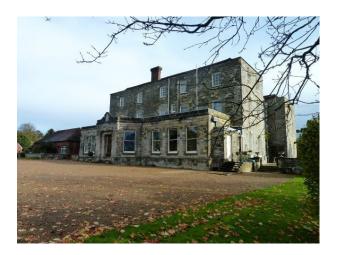

#### Exterior

Georgian sandstone exterior, surrounded by formal gardens and an extensive golf course. Rolling Kent countryside.

The surrounding grounds are approximately six acres in area, including a rose garden that was once a tennis court, a walled garden that once provided much of the food for the household, a parterre, and many other lovely areas and walks. Hidden away is an atmospheric sunken garden that was designed and built by a famous Victorian firm of garden designers in the 1860s.