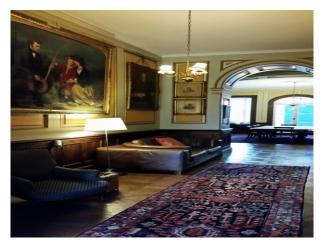

#### Interior

Stately home interior, oak floors, Georgian windows, family portraits