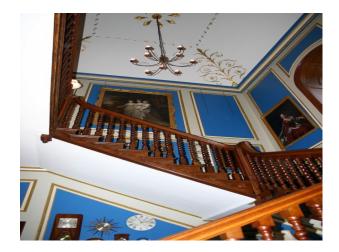

#### Interior

Stately home interior, oak floors, Georgian windows, family portraits

## Flo

- Carpet
- Laminate Wood Floor
- Real Wood Floor
- Period Staircase
- Sweeping Staircase
- Wood Burning Stove
- Breakfast Bar
- Cutlery and Crockery
- Eat In
- Pots and Pans
- Off Street Parking
- Parking Nearby