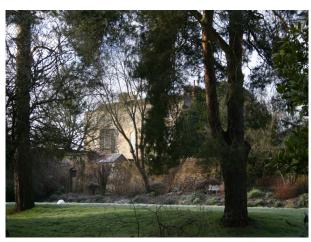

#### Exterior

Georgian sandstone exterior, surrounded by formal gardens and an extensive golf course. Rolling Kent countryside.

The surrounding grounds are approximately six acres in area, including a rose garden that was once a tennis court, a walled garden that once provided much of the food for the household, a parterre, and many other lovely areas and walks. Hidden away is an atmospheric sunken garden that was designed and built by a famous Victorian firm of garden designers in the 1860s.