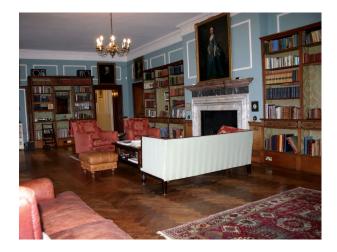

#### Interior

Stately home interior, oak floors, Georgian windows, family portraits