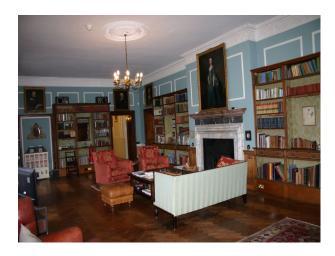

### Views

- Countryside View
- Conservatory
- Dining Room
- Drawing Room
- Hair/Make-up Room
- Hallway
- Library

#### Interior

Stately home interior, oak floors, Georgian windows, family portraits