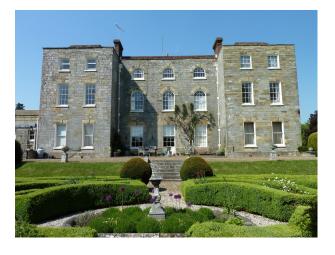

#### Exterior

Georgian sandstone exterior, surrounded by formal gardens and an extensive golf course. Rolling Kent countryside.

The surrounding grounds are approximately six acres in area, including a rose garden that was once a tennis court, a walled garden that once provided much of the food for the household, a parterre, and many other lovely areas and walks. Hidden away is an atmospheric sunken garden that was designed and built by a famous Victorian firm of garden designers in the 1860s.