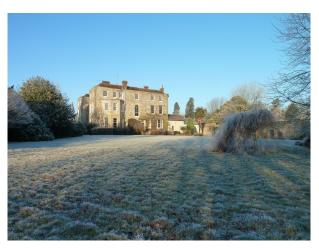

#### Exterior

Georgian sandstone exterior, surrounded by formal gardens and an extensive golf course. Rolling Kent countryside.

The surrounding grounds are approximately six acres in area, including a rose garden that was once a tennis court, a walled garden that once provided much of the food for the household, a parterre, and many other lovely areas and walks. Hidden away is an atmospheric sunken garden that was designed and built by a famous Victorian firm of garden designers in the 1860s.

The Estate is situated in a picturesque village in Kent, close to the border with East Sussex, and just 40 miles from London.