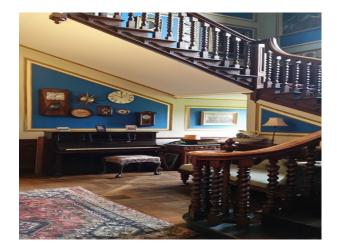

#### Interior

Stately home interior, oak floors, Georgian windows, family portraits