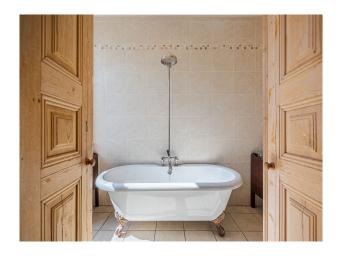

#### Interior

A Georgian townhouse with a double reception room and long shower room. Farmhouse kitchen, Exposed brick, 3x bedrooms, dressing room, bathroom, shower room.