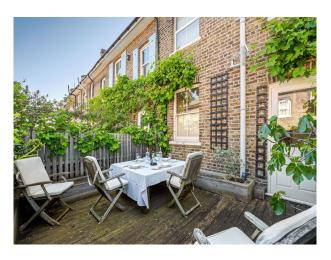

# LON6345 Georgian Townhouse In London For Filming \*

Townhouse with double reception room and long shower room in London.

## LON6345

### Georgian Townhouse In London For Filming \*

Townhouse with double reception room and long shower room in London.



Location: South West London, London, United Kingdom

Within the M25: Yes

Categories: Town Houses | Family Modern

### **Features:**

#### Interior

A Georgian townhouse with a double reception room and long shower room. Farmhouse kitchen, Exposed brick, 3x bedrooms, dressing room, bathroom, shower room.

#### Exterior

Small stone garden. Roof terrace