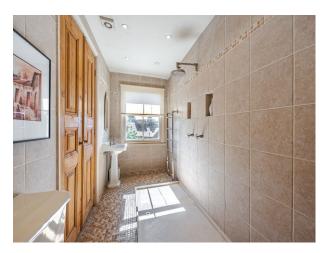

#### Interior

A Georgian townhouse with a double reception room and long shower room. Farmhouse kitchen, Exposed brick, 3x bedrooms, dressing room, bathroom, shower room.