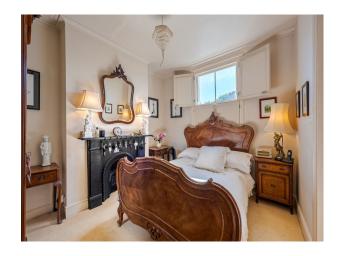

#### Interior

A Georgian townhouse with a double reception room and long shower room. Farmhouse kitchen, Exposed brick, 3x bedrooms, dressing room, bathroom, shower room.