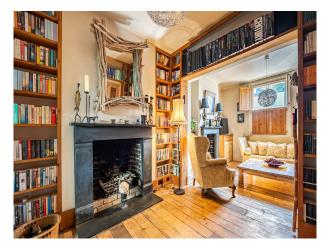

#### Interior

A Georgian townhouse with a double reception room and long shower room. Farmhouse kitchen, Exposed brick, 3x bedrooms, dressing room, bathroom, shower room.