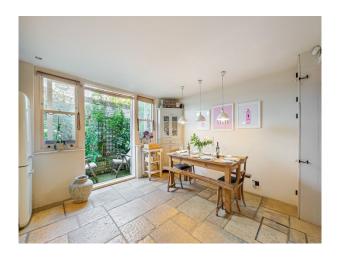

#### Interior

A Georgian townhouse with a double reception room and long shower room. Farmhouse kitchen, Exposed brick, 3x bedrooms, dressing room, bathroom, shower room.

#### Exterior

Small stone garden. Roof terrace