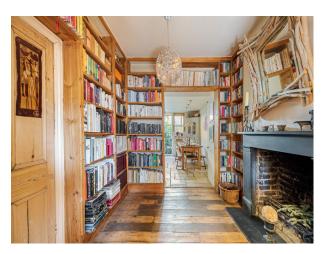

#### Interior

A Georgian townhouse with a double reception room and long shower room. Farmhouse kitchen, Exposed brick, 3x bedrooms, dressing room, bathroom, shower room.