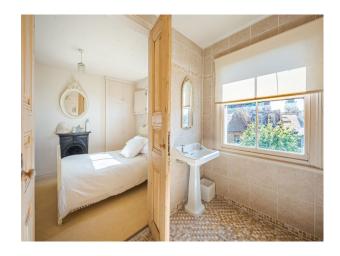

#### Interior

A Georgian townhouse with a double reception room and long shower room. Farmhouse kitchen, Exposed brick, 3x bedrooms, dressing room, bathroom, shower room.