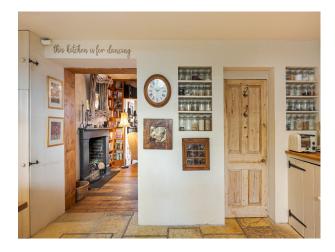

#### Interior

A Georgian townhouse with a double reception room and long shower room. Farmhouse kitchen, Exposed brick, 3x bedrooms, dressing room, bathroom, shower room.