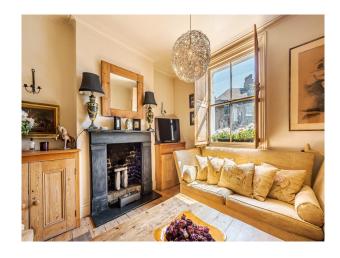

#### Interior

A Georgian townhouse with a double reception room and long shower room. Farmhouse kitchen, Exposed brick, 3x bedrooms, dressing room, bathroom, shower room.