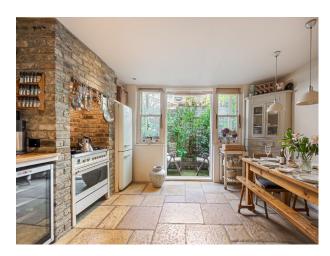

#### Interior

A Georgian townhouse with a double reception room and long shower room. Farmhouse kitchen, Exposed brick, 3x bedrooms, dressing room, bathroom, shower room.