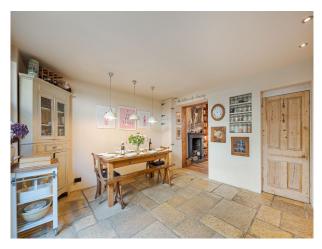

#### Interior

A Georgian townhouse with a double reception room and long shower room. Farmhouse kitchen, Exposed brick, 3x bedrooms, dressing room, bathroom, shower room.