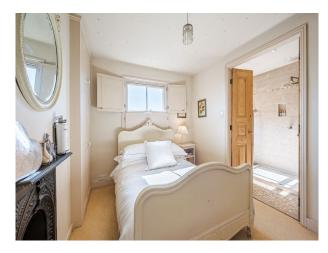

#### Interior

A Georgian townhouse with a double reception room and long shower room. Farmhouse kitchen, Exposed brick, 3x bedrooms, dressing room, bathroom, shower room.