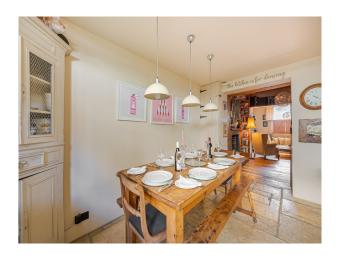

#### Interior

A Georgian townhouse with a double reception room and long shower room. Farmhouse kitchen, Exposed brick, 3x bedrooms, dressing room, bathroom, shower room.