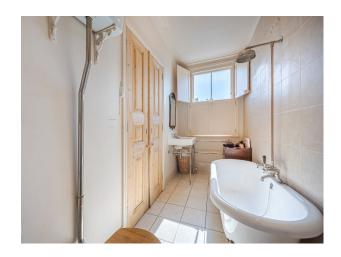

#### Interior

A Georgian townhouse with a double reception room and long shower room. Farmhouse kitchen, Exposed brick, 3x bedrooms, dressing room, bathroom, shower room.