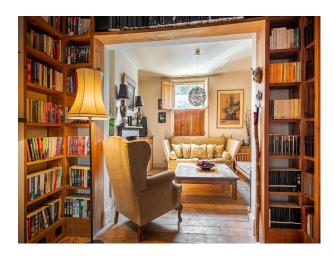

#### Interior

A Georgian townhouse with a double reception room and long shower room. Farmhouse kitchen, Exposed brick, 3x bedrooms, dressing room, bathroom, shower room.