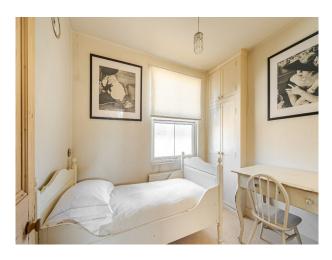

#### Interior

A Georgian townhouse with a double reception room and long shower room. Farmhouse kitchen, Exposed brick, 3x bedrooms, dressing room, bathroom, shower room.