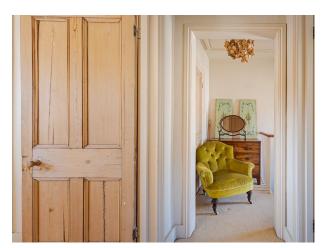

#### Interior

A Georgian townhouse with a double reception room and long shower room. Farmhouse kitchen, Exposed brick, 3x bedrooms, dressing room, bathroom, shower room.