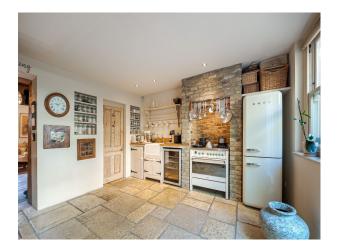

#### Interior

A Georgian townhouse with a double reception room and long shower room. Farmhouse kitchen, Exposed brick, 3x bedrooms, dressing room, bathroom, shower room.