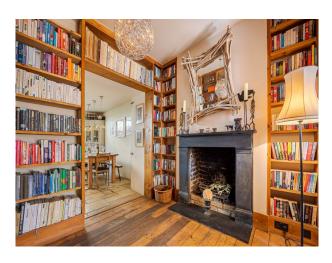

#### Interior

A Georgian townhouse with a double reception room and long shower room. Farmhouse kitchen, Exposed brick, 3x bedrooms, dressing room, bathroom, shower room.