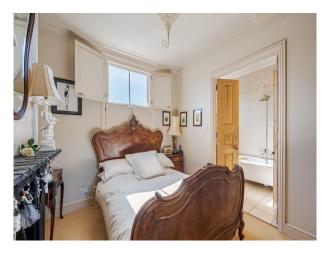

#### Interior

A Georgian townhouse with a double reception room and long shower room. Farmhouse kitchen, Exposed brick, 3x bedrooms, dressing room, bathroom, shower room.