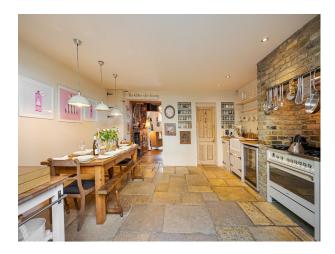

#### Interior

A Georgian townhouse with a double reception room and long shower room. Farmhouse kitchen, Exposed brick, 3x bedrooms, dressing room, bathroom, shower room.