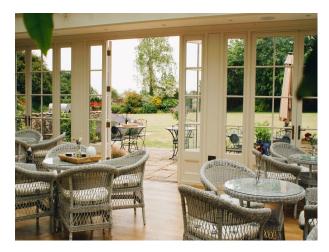

#### Interior

Set in seventeen acres of private parkland. The house has a stone-flagged main hall, two reception rooms, a dining room that can seat 20 people, games room, an Orangery, a farmhouse kitchen with a four-oven Aga, a catering kitchen next to the kitchen and eight bedrooms 4 with ensuites accommodating up to eighteen people.