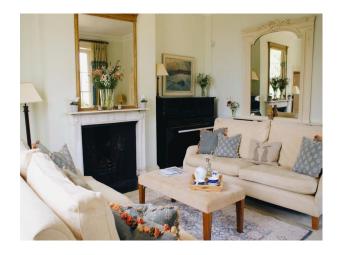

#### Interior

Set in seventeen acres of private parkland. The house has a stone-flagged main hall, two reception rooms, a dining room that can seat 20 people, games room, an Orangery, a farmhouse kitchen with a four-oven Aga, a catering kitchen next to the kitchen and eight bedrooms 4 with ensuites accommodating up to eighteen people.