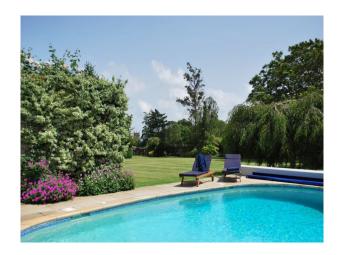

## **Exterior Features** Interior Features Views

- Hot Tub
- Outdoor Pool
- Tennis Court
- Furnished
- Period Fireplace
- Countryside View

#### **Exterior**

Outside, in the magnificent formal gardens, there is an open air heated swimming pool (heated between May and October), a hot tub and sauna. There is also a hard tennis court, and mini football pitch. We have a small vegetable and herb garden and an old barn and stables where there are facilities for horses. There is space for a number of cars and we can also access the fields for parking should there be a large crew.