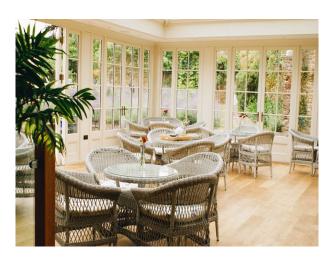

#### Interior

Set in seventeen acres of private parkland. The house has a stone-flagged main hall, two reception rooms, a dining room that can seat 20 people, games room, an Orangery, a farmhouse kitchen with a four-oven Aga, a catering kitchen next to the kitchen and eight bedrooms 4 with ensuites accommodating up to eighteen people.