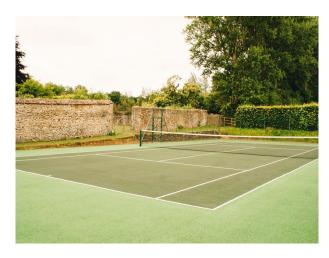

| Tennis Courts

## **Exterior Features** Interior Features Views

- Hot Tub
- Outdoor Pool
- Tennis Court
- Furnished
- Period Fireplace
- Countryside View

#### **Exterior**

Outside, in the magnificent formal gardens, there is an open air heated swimming pool (heated between May and October), a hot tub and sauna. There is also a hard tennis court, and mini football pitch. We have a small vegetable and herb garden and an old barn and stables where there are facilities for horses. There is space for a number of cars and we can also access the fields for parking should there be a large crew.