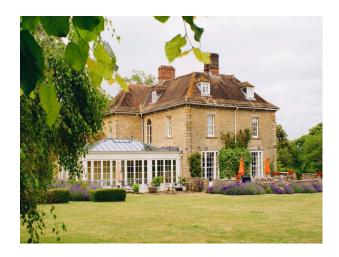

# A Large Georgian House with Swimming Pool For Fiming

Set in 17 acres with tennis courts and stables

Location: Somerset, United Kingdom

Within the M25: No

Categories: Detached & Executive Houses | Period Houses | Stately Homes & Manors | Country Estates | Swimming Pools

#### **Exterior**

Outside, in the magnificent formal gardens, there is an open air heated swimming pool (heated between May and October), a hot tub and sauna. There is also a hard tennis court, and mini football pitch. We have a small vegetable and herb garden and an old barn and stables where there are facilities for horses. There is space for a number of cars and we can also access the fields for parking should there be a large crew.