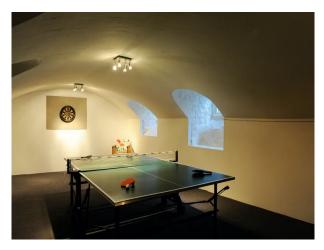

#### Interior

Set in seventeen acres of private parkland. The house has a stone-flagged main hall, two reception rooms, a dining room that can seat 20 people, games room, an Orangery, a farmhouse kitchen with a four-oven Aga, a catering kitchen next to the kitchen and eight bedrooms 4 with ensuites accommodating up to eighteen people.