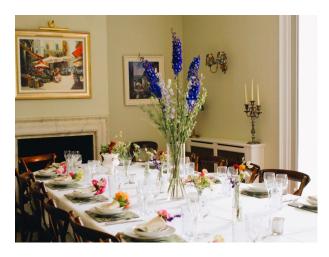

#### Interior

Set in seventeen acres of private parkland. The house has a stone-flagged main hall, two reception rooms, a dining room that can seat 20 people, games room, an Orangery, a farmhouse kitchen with a four-oven Aga, a catering kitchen next to the kitchen and eight bedrooms 4 with ensuites accommodating up to eighteen people.