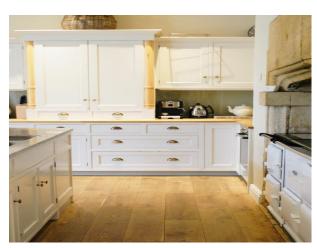

#### Interior

Set in seventeen acres of private parkland. The house has a stone-flagged main hall, two reception rooms, a dining room that can seat 20 people, games room, an Orangery, a farmhouse kitchen with a four-oven Aga, a catering kitchen next to the kitchen and eight bedrooms 4 with ensuites accommodating up to eighteen people.