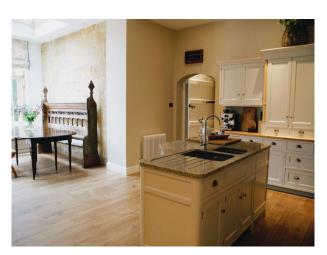

#### Interior

Set in seventeen acres of private parkland. The house has a stone-flagged main hall, two reception rooms, a dining room that can seat 20 people, games room, an Orangery, a farmhouse kitchen with a four-oven Aga, a catering kitchen next to the kitchen and eight bedrooms 4 with ensuites accommodating up to eighteen people.