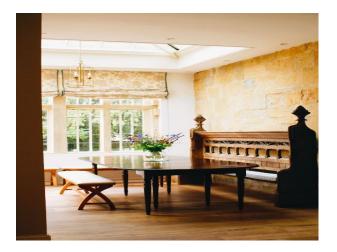

#### Interior

Set in seventeen acres of private parkland. The house has a stone-flagged main hall, two reception rooms, a dining room that can seat 20 people, games room, an Orangery, a farmhouse kitchen with a four-oven Aga, a catering kitchen next to the kitchen and eight bedrooms 4 with ensuites accommodating up to eighteen people.