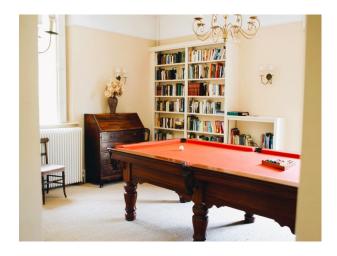

#### Interior

Set in seventeen acres of private parkland. The house has a stone-flagged main hall, two reception rooms, a dining room that can seat 20 people, games room, an Orangery, a farmhouse kitchen with a four-oven Aga, a catering kitchen next to the kitchen and eight bedrooms 4 with ensuites accommodating up to eighteen people.