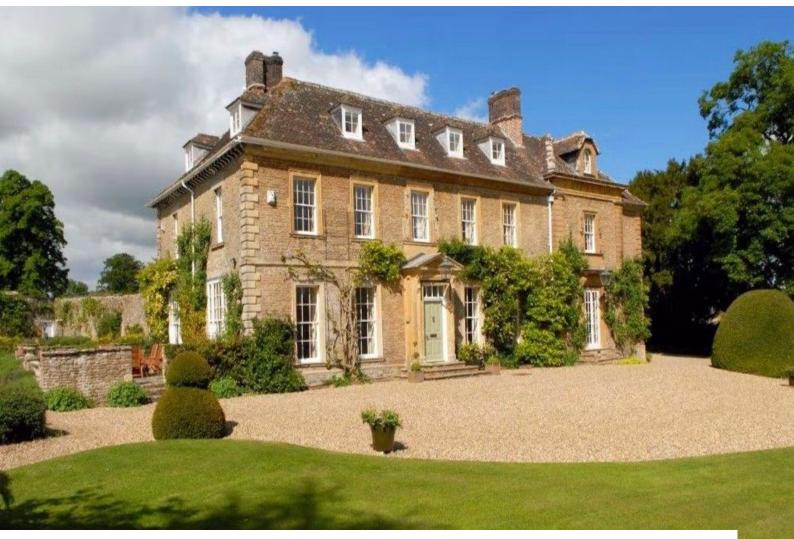

# A Large Georgian House with Swimming Pool For Fiming

Set in 17 acres with tennis courts and stables

Location: Somerset, United Kingdom

Within the M25: No

Categories: Detached & Executive Houses | Period Houses | Stately Homes & Manors | Country Estates | Swimming Pools

#### Interior

Set in seventeen acres of private parkland. The house has a stone-flagged main hall, two reception rooms, a dining room that can seat 20 people, games room, an Orangery, a farmhouse kitchen with a four-oven Aga, a catering kitchen next to the kitchen and eight bedrooms 4 with ensuites accommodating up to eighteen people.

#### **Exterior**

Outside, in the magnificent formal gardens, there is an open air heated swimming pool (heated between May and October), a hot tub and sauna. There is also a hard tennis court, and mini football pitch. We have a small vegetable and herb garden and an old barn and stables where there are facilities for horses. There is space for a number of cars and we can also access the fields for parking should there be a large crew.