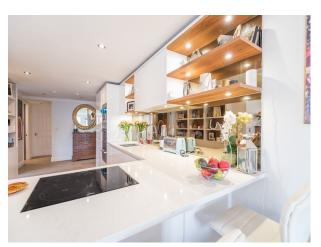

# LON6235 A Luxurious River Facing Flat For Filming

It has three beds, two bathrooms and an open-plan living room that leads onto the terrace.

#### Interior

It has three beds, two bathrooms and an open-plan living room that leads onto the terrace. Luxurious and modern apartment. 1250 square feet. 3 bedrooms, 2 bathrooms, 2 toilets, 1 open plan reception, 1 utility room, 1 terrace