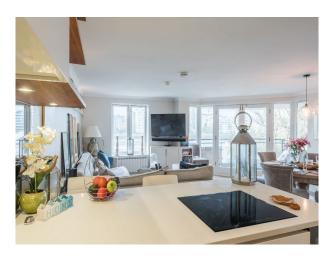

# LON6235 A Luxurious River Facing Flat For Filming

It has three beds, two bathrooms and an open-plan living room that leads onto the terrace.

#### Interior

It has three beds, two bathrooms and an open-plan living room that leads onto the terrace. Luxurious and modern apartment. 1250 square feet. 3 bedrooms, 2 bathrooms, 2 toilets, 1 open plan reception, 1 utility room, 1 terrace