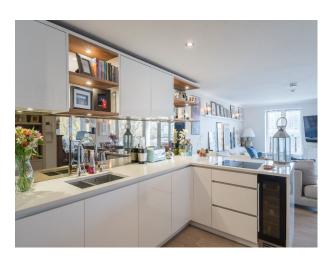

# LON6235 A Luxurious River Facing Flat For Filming

It has three beds, two bathrooms and an open-plan living room that leads onto the terrace.

#### Interior

It has three beds, two bathrooms and an open-plan living room that leads onto the terrace. Luxurious and modern apartment. 1250 square feet. 3 bedrooms, 2 bathrooms, 2 toilets, 1 open plan reception, 1 utility room, 1 terrace