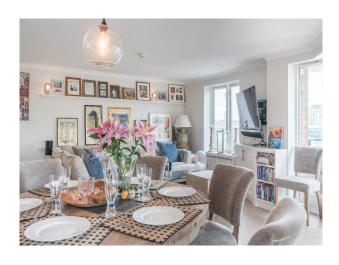

# LON6235 A Luxurious River Facing Flat For Filming

It has three beds, two bathrooms and an open-plan living room that leads onto the terrace.

#### Interior

It has three beds, two bathrooms and an open-plan living room that leads onto the terrace. Luxurious and modern apartment. 1250 square feet. 3 bedrooms, 2 bathrooms, 2 toilets, 1 open plan reception, 1 utility room, 1 terrace