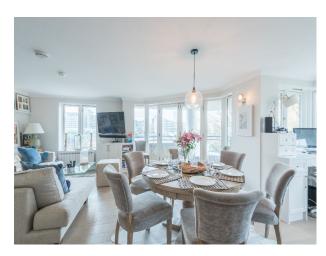

# LON6235 A Luxurious River Facing Flat For Filming

It has three beds, two bathrooms and an open-plan living room that leads onto the terrace.

#### Interior

It has three beds, two bathrooms and an open-plan living room that leads onto the terrace. Luxurious and modern apartment. 1250 square feet. 3 bedrooms, 2 bathrooms, 2 toilets, 1 open plan reception, 1 utility room, 1 terrace