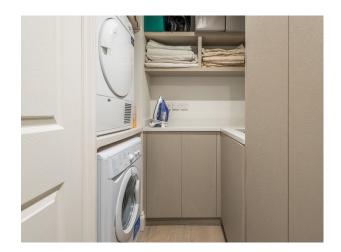

#### Interior

It has three beds, two bathrooms and an open-plan living room that leads onto the terrace. Luxurious and modern apartment. 1250 square feet. 3 bedrooms, 2 bathrooms, 2 toilets, 1 open plan reception, 1 utility room, 1 terrace