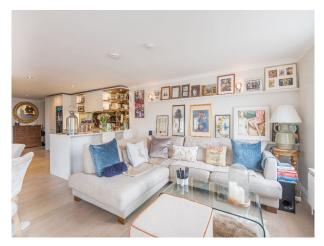

# LON6235 A Luxurious River Facing Flat For Filming

It has three beds, two bathrooms and an open-plan living room that leads onto the terrace.

#### Interior

It has three beds, two bathrooms and an open-plan living room that leads onto the terrace. Luxurious and modern apartment. 1250 square feet. 3 bedrooms, 2 bathrooms, 2 toilets, 1 open plan reception, 1 utility room, 1 terrace