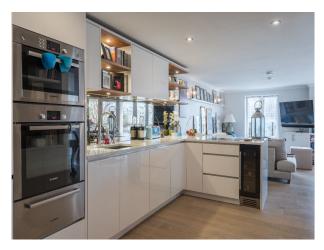

# LON6235 A Luxurious River Facing Flat For Filming

It has three beds, two bathrooms and an open-plan living room that leads onto the terrace.

#### Interior

It has three beds, two bathrooms and an open-plan living room that leads onto the terrace. Luxurious and modern apartment. 1250 square feet. 3 bedrooms, 2 bathrooms, 2 toilets, 1 open plan reception, 1 utility room, 1 terrace