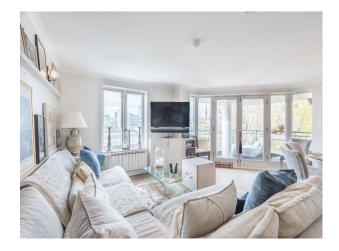

# LON6235 A Luxurious River Facing Flat For Filming

It has three beds, two bathrooms and an open-plan living room that leads onto the terrace.

#### Interior

It has three beds, two bathrooms and an open-plan living room that leads onto the terrace. Luxurious and modern apartment. 1250 square feet. 3 bedrooms, 2 bathrooms, 2 toilets, 1 open plan reception, 1 utility room, 1 terrace

### Exterior

Iconic river views (wrap-around).