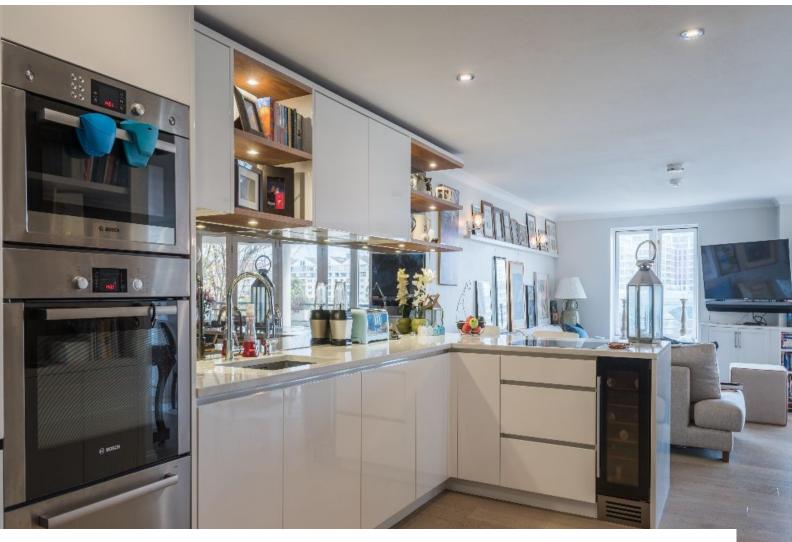

# LON6235 A Luxurious River Facing Flat For Filming

It has three beds, two bathrooms and an open-plan living room that leads onto the terrace.

## A Luxurious River Facing Flat For Filming

It has three beds, two bathrooms and an open-plan living room that leads onto the terrace.

Location: South West London, London, United Kingdom

Within the M25: Yes

#### Interior

It has three beds, two bathrooms and an open-plan living room that leads onto the terrace. Luxurious and modern apartment. 1250 square feet. 3 bedrooms, 2 bathrooms, 2 toilets, 1 open plan reception, 1 utility room, 1 terrace