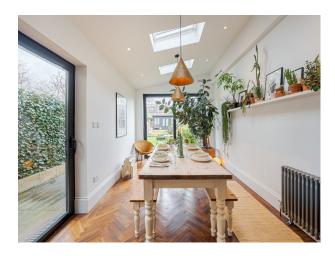

## **Features:**

| <b>Bathroom Types</b> | <b>Bedroom Types</b>                                 | Exterior Features                                                   | Facilities                                                                                   |
|-----------------------|------------------------------------------------------|---------------------------------------------------------------------|----------------------------------------------------------------------------------------------|
| • Family Bathroom     | • Double Bedroom                                     | • Decking                                                           | <ul><li>Domestic Power</li><li>Internet Access</li><li>Mains Water</li><li>Toilets</li></ul> |
| Floors                | Interior Features                                    | Kitchen Facilities                                                  | Kitchen types                                                                                |
| • Real Wood Floor     | <ul><li>Furnished</li><li>Period Fireplace</li></ul> | <ul><li> Island</li><li> Kitchen Diner</li><li> Open Plan</li></ul> | <ul><li>Coloured Units</li><li>Kitchen With Island</li></ul>                                 |