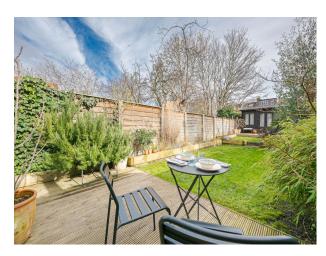

## **Features:**

| <b>Bathroom Types</b> | <b>Bedroom Types</b>                                 | Exterior Features                                                   | Facilities                                                                                   |
|-----------------------|------------------------------------------------------|---------------------------------------------------------------------|----------------------------------------------------------------------------------------------|
| • Family Bathroom     | • Double Bedroom                                     | • Decking                                                           | <ul><li>Domestic Power</li><li>Internet Access</li><li>Mains Water</li><li>Toilets</li></ul> |
| Floors                | Interior Features                                    | Kitchen Facilities                                                  | Kitchen types                                                                                |
| • Real Wood Floor     | <ul><li>Furnished</li><li>Period Fireplace</li></ul> | <ul><li> Island</li><li> Kitchen Diner</li><li> Open Plan</li></ul> | <ul><li>Coloured Units</li><li>Kitchen With Island</li></ul>                                 |