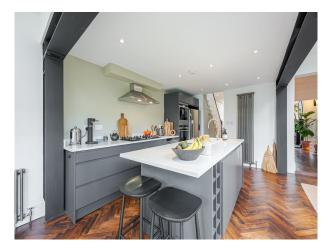

## **Features:**

| <b>Bathroom Types</b> | <b>Bedroom Types</b>                                 | Exterior Features                                                   | Facilities                                                                                   |
|-----------------------|------------------------------------------------------|---------------------------------------------------------------------|----------------------------------------------------------------------------------------------|
| • Family Bathroom     | • Double Bedroom                                     | • Decking                                                           | <ul><li>Domestic Power</li><li>Internet Access</li><li>Mains Water</li><li>Toilets</li></ul> |
| Floors                | Interior Features                                    | Kitchen Facilities                                                  | Kitchen types                                                                                |
| • Real Wood Floor     | <ul><li>Furnished</li><li>Period Fireplace</li></ul> | <ul><li> Island</li><li> Kitchen Diner</li><li> Open Plan</li></ul> | <ul><li>Coloured Units</li><li>Kitchen With Island</li></ul>                                 |