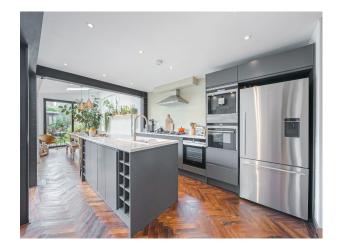

## **Features:**

| <b>Bathroom Types</b> | <b>Bedroom Types</b>                                 | Exterior Features                                                   | Facilities                                                                                   |
|-----------------------|------------------------------------------------------|---------------------------------------------------------------------|----------------------------------------------------------------------------------------------|
| • Family Bathroom     | • Double Bedroom                                     | • Decking                                                           | <ul><li>Domestic Power</li><li>Internet Access</li><li>Mains Water</li><li>Toilets</li></ul> |
| Floors                | Interior Features                                    | Kitchen Facilities                                                  | Kitchen types                                                                                |
| • Real Wood Floor     | <ul><li>Furnished</li><li>Period Fireplace</li></ul> | <ul><li> Island</li><li> Kitchen Diner</li><li> Open Plan</li></ul> | <ul><li>Coloured Units</li><li>Kitchen With Island</li></ul>                                 |