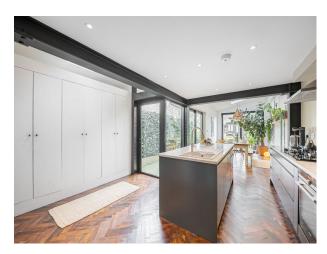

## **Features:**

| <b>Bathroom Types</b> | <b>Bedroom Types</b>                                 | Exterior Features                                                   | Facilities                                                                                   |
|-----------------------|------------------------------------------------------|---------------------------------------------------------------------|----------------------------------------------------------------------------------------------|
| • Family Bathroom     | • Double Bedroom                                     | • Decking                                                           | <ul><li>Domestic Power</li><li>Internet Access</li><li>Mains Water</li><li>Toilets</li></ul> |
| Floors                | Interior Features                                    | Kitchen Facilities                                                  | Kitchen types                                                                                |
| • Real Wood Floor     | <ul><li>Furnished</li><li>Period Fireplace</li></ul> | <ul><li> Island</li><li> Kitchen Diner</li><li> Open Plan</li></ul> | <ul><li>Coloured Units</li><li>Kitchen With Island</li></ul>                                 |