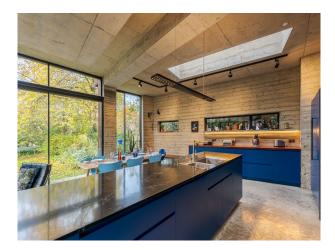

## LON6569 A Modern Edwardian Home In London For Filming \*

Polished concrete flooring and exposed concrete walls and floor to ceiling glass windows for filming and video shoots

# A Modern Edwardian Home In London For Filming \*

Polished concrete flooring and exposed concrete walls and floor to ceiling glass windows for filming and video shoots

Location: West London, London, United Kingdom Within the M25: Yes Categories: Detached & Executive Houses | Family Modern

### Interior

Three floors. Light, open plan kitchen/dining, Polished concrete flooring and exposed concrete walls. Floor to ceiling glass windows. Four bedrooms, two bathrooms. Study space and utility Room