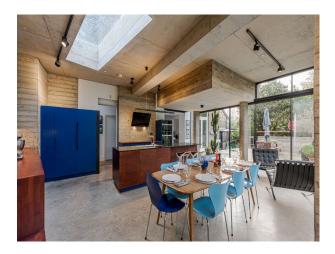

### Interior

Three floors. Light, open plan kitchen/dining, Polished concrete flooring and exposed concrete walls. Floor to ceiling glass windows. Four bedrooms, two bathrooms. Study space and utility Room