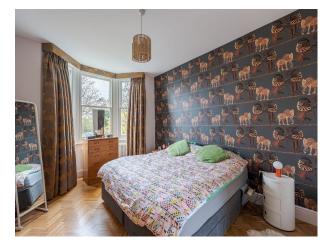

### Interior

Three floors. Light, open plan kitchen/dining, Polished concrete flooring and exposed concrete walls. Floor to ceiling glass windows. Four bedrooms, two bathrooms. Study space and utility Room