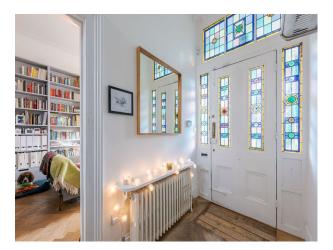

### Interior

Three floors. Light, open plan kitchen/dining, Polished concrete flooring and exposed concrete walls. Floor to ceiling glass windows. Four bedrooms, two bathrooms. Study space and utility Room