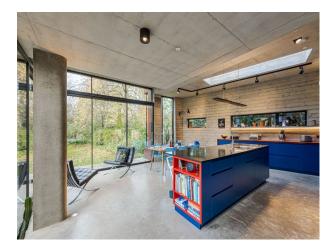

### Interior

Three floors. Light, open plan kitchen/dining, Polished concrete flooring and exposed concrete walls. Floor to ceiling glass windows. Four bedrooms, two bathrooms. Study space and utility Room