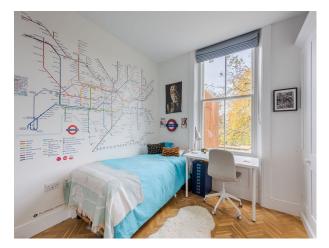

### Interior

Three floors. Light, open plan kitchen/dining, Polished concrete flooring and exposed concrete walls. Floor to ceiling glass windows. Four bedrooms, two bathrooms. Study space and utility Room