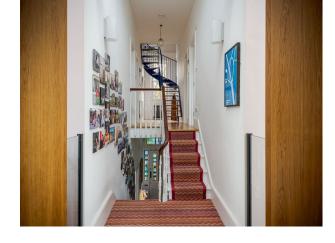

### Interior

Three floors. Light, open plan kitchen/dining, Polished concrete flooring and exposed concrete walls. Floor to ceiling glass windows. Four bedrooms, two bathrooms. Study space and utility Room