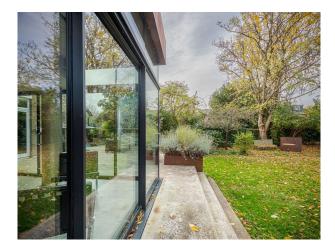

## LON6569 A Modern Edwardian Home In London For Filming \*

Polished concrete flooring and exposed concrete walls and floor to ceiling glass windows for filming and video shoots

# A Modern Edwardian Home In London For Filming \*

Polished concrete flooring and exposed concrete walls and floor to ceiling glass windows for filming and video shoots

Location: West London, London, United Kingdom Within the M25: Yes Categories: Detached & Executive Houses | Family Modern

### Interior

Three floors. Light, open plan kitchen/dining, Polished concrete flooring and exposed concrete walls. Floor to ceiling glass windows. Four bedrooms, two bathrooms. Study space and utility Room