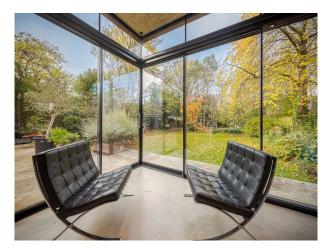

## LON6569 A Modern Edwardian Home In London For Filming \*

Polished concrete flooring and exposed concrete walls and floor to ceiling glass windows for filming and video shoots

# A Modern Edwardian Home In London For Filming \*

Polished concrete flooring and exposed concrete walls and floor to ceiling glass windows for filming and video shoots

Location: West London, London, United Kingdom Within the M25: Yes Categories: Detached & Executive Houses | Family Modern

### Interior

Three floors. Light, open plan kitchen/dining, Polished concrete flooring and exposed concrete walls. Floor to ceiling glass windows. Four bedrooms, two bathrooms. Study space and utility Room