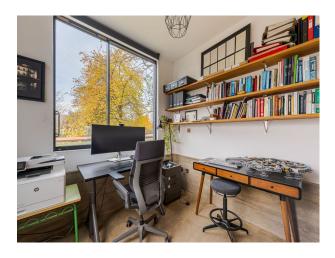

### Interior

Three floors. Light, open plan kitchen/dining, Polished concrete flooring and exposed concrete walls. Floor to ceiling glass windows. Four bedrooms, two bathrooms. Study space and utility Room