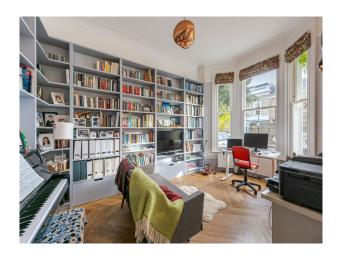

### Interior

Three floors. Light, open plan kitchen/dining, Polished concrete flooring and exposed concrete walls. Floor to ceiling glass windows. Four bedrooms, two bathrooms. Study space and utility Room