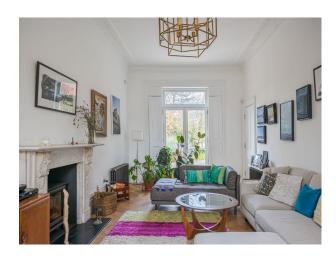

### Interior

Three floors. Light, open plan kitchen/dining, Polished concrete flooring and exposed concrete walls. Floor to ceiling glass windows. Four bedrooms, two bathrooms. Study space and utility Room