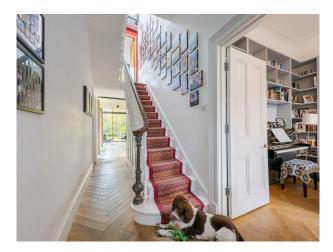

### Interior

Three floors. Light, open plan kitchen/dining, Polished concrete flooring and exposed concrete walls. Floor to ceiling glass windows. Four bedrooms, two bathrooms. Study space and utility Room