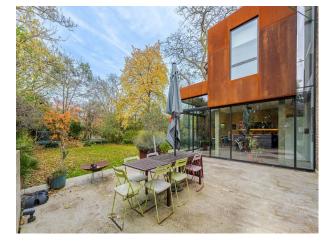

## LON6569 A Modern Edwardian Home In London For Filming \*

Polished concrete flooring and exposed concrete walls and floor to ceiling glass windows for filming and video shoots

# A Modern Edwardian Home In London For Filming \*

Polished concrete flooring and exposed concrete walls and floor to ceiling glass windows for filming and video shoots

Location: West London, London, United Kingdom Within the M25: Yes Categories: Detached & Executive Houses | Family Modern

#### Exterior

Garden front and back