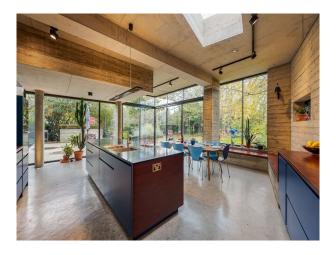

### Interior

Three floors. Light, open plan kitchen/dining, Polished concrete flooring and exposed concrete walls. Floor to ceiling glass windows. Four bedrooms, two bathrooms. Study space and utility Room