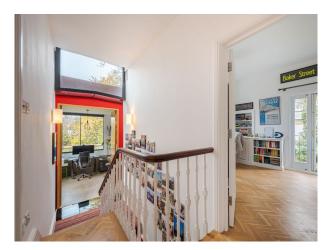

### Interior

Three floors. Light, open plan kitchen/dining, Polished concrete flooring and exposed concrete walls. Floor to ceiling glass windows. Four bedrooms, two bathrooms. Study space and utility Room