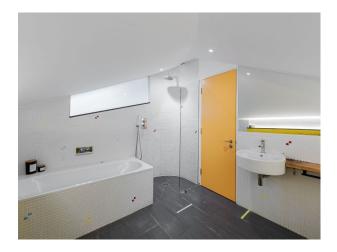

### Interior

Three floors. Light, open plan kitchen/dining, Polished concrete flooring and exposed concrete walls. Floor to ceiling glass windows. Four bedrooms, two bathrooms. Study space and utility Room