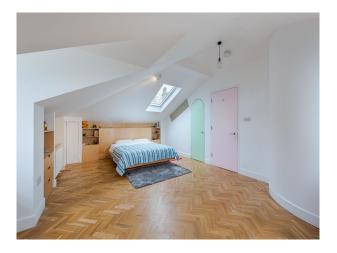

### Interior

Three floors. Light, open plan kitchen/dining, Polished concrete flooring and exposed concrete walls. Floor to ceiling glass windows. Four bedrooms, two bathrooms. Study space and utility Room