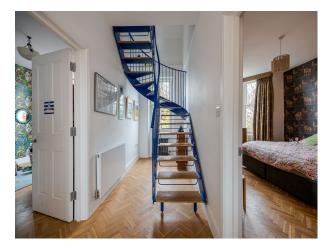

### Interior

Three floors. Light, open plan kitchen/dining, Polished concrete flooring and exposed concrete walls. Floor to ceiling glass windows. Four bedrooms, two bathrooms. Study space and utility Room