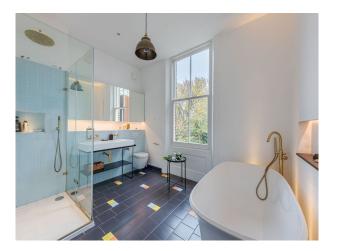

### Interior

Three floors. Light, open plan kitchen/dining, Polished concrete flooring and exposed concrete walls. Floor to ceiling glass windows. Four bedrooms, two bathrooms. Study space and utility Room