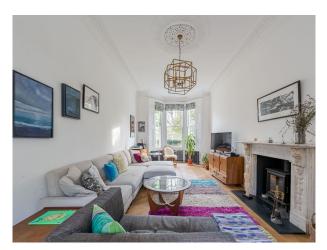

### Interior

Three floors. Light, open plan kitchen/dining, Polished concrete flooring and exposed concrete walls. Floor to ceiling glass windows. Four bedrooms, two bathrooms. Study space and utility Room