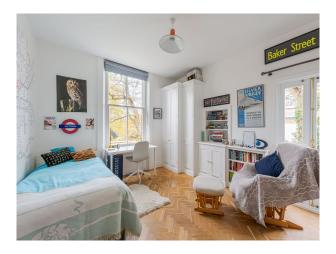

### Interior

Three floors. Light, open plan kitchen/dining, Polished concrete flooring and exposed concrete walls. Floor to ceiling glass windows. Four bedrooms, two bathrooms. Study space and utility Room