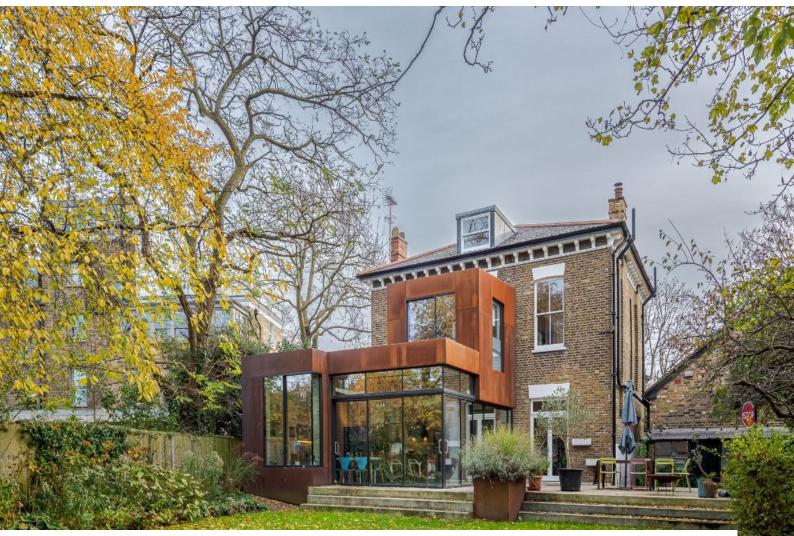

# A Modern Edwardian Home In London For Filming \*

Polished concrete flooring and exposed concrete walls and floor to ceiling glass windows for filming and video shoots

Location: West London, London, United Kingdom Within the M25: Yes Categories: Detached & Executive Houses | Family Modern

### Interior

Three floors. Light, open plan kitchen/dining, Polished concrete flooring and exposed concrete walls. Floor to ceiling glass windows. Four bedrooms, two bathrooms. Study space and utility Room

#### Exterior

Garden front and back