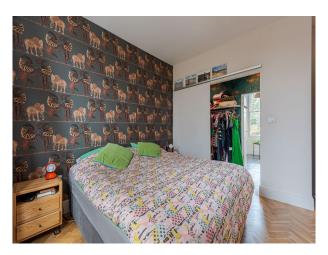

### Interior

Three floors. Light, open plan kitchen/dining, Polished concrete flooring and exposed concrete walls. Floor to ceiling glass windows. Four bedrooms, two bathrooms. Study space and utility Room