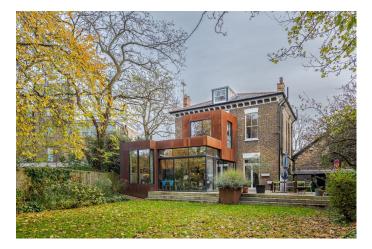

# A Modern Edwardian Home In London For Filming \*

Polished concrete flooring and exposed concrete walls and floor to ceiling glass windows for filming and video shoots

Location: West London, London, United Kingdom Within the M25: Yes Categories: Detached & Executive Houses | Family Modern

### Interior

Three floors. Light, open plan kitchen/dining, Polished concrete flooring and exposed concrete walls. Floor to ceiling glass windows. Four bedrooms, two bathrooms. Study space and utility Room

#### Exterior

Garden front and back