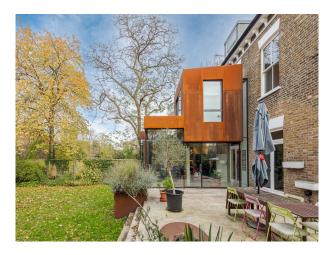

## LON6569 A Modern Edwardian Home In London For Filming \*

Polished concrete flooring and exposed concrete walls and floor to ceiling glass windows for filming and video shoots

# A Modern Edwardian Home In London For Filming \*

Polished concrete flooring and exposed concrete walls and floor to ceiling glass windows for filming and video shoots

Location: West London, London, United Kingdom Within the M25: Yes Categories: Detached & Executive Houses | Family Modern

#### Exterior

Garden front and back