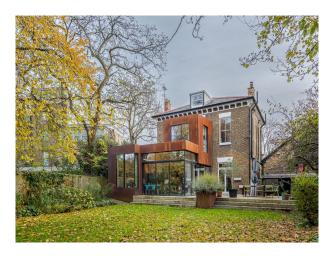

# A Modern Edwardian Home In London For Filming \*

Polished concrete flooring and exposed concrete walls and floor to ceiling glass windows for filming and video shoots

Location: West London, London, United Kingdom Within the M25: Yes Categories: Detached & Executive Houses | Family Modern

### Interior

Three floors. Light, open plan kitchen/dining, Polished concrete flooring and exposed concrete walls. Floor to ceiling glass windows. Four bedrooms, two bathrooms. Study space and utility Room

#### Exterior

Garden front and back