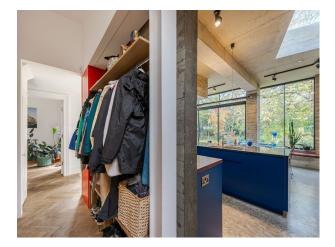

### Interior

Three floors. Light, open plan kitchen/dining, Polished concrete flooring and exposed concrete walls. Floor to ceiling glass windows. Four bedrooms, two bathrooms. Study space and utility Room