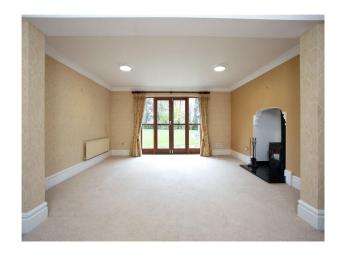

### Interior

A spacious five bedroom detached house. The main entrance opens into a grand entrance hallway, with galleried landing above. There are four, large versatile receptions rooms, offering potential lounge, dining, playroom, office or gym space depending on a tenant's requirements. Elsewhere on this level, the twin-aspect kitchen is well equipped, as is the large utility room which leads to the integral double garage. The real highlight comes at the rear of the ground floor, where the property opens into an impressive glass-fronted leisure complex, with large indoor swimming pool (with new suspended stretch ceiling), jacuzzi, sauna and a brand new shower/changing room. Five sets of doors open along the exterior walls to the garden. To the first floor, there are five generous double bedrooms, two of which are en suite, plus the family bathroom.