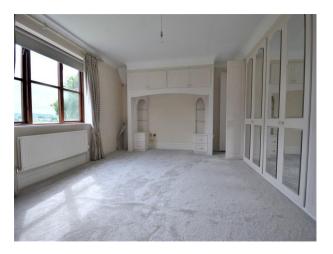

### Interior

A spacious five bedroom detached house. The main entrance opens into a grand entrance hallway, with galleried landing above. There are four, large versatile receptions rooms, offering potential lounge, dining, playroom, office or gym space depending on a tenant's requirements. Elsewhere on this level, the twin-aspect kitchen is well equipped, as is the large utility room which leads to the integral double garage. The real highlight comes at the rear of the ground floor, where the property opens into an impressive glass-fronted leisure complex, with large indoor swimming pool (with new suspended stretch ceiling), jacuzzi, sauna and a brand new shower/changing room. Five sets of doors open along the exterior walls to the garden. To the first floor, there are five generous double bedrooms, two of which are en suite, plus the family bathroom.