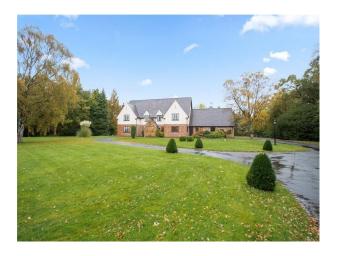

### Exterior

Set in 2.5 acres of mature grounds, with a large pond, private gated driveway and double garage with swimming pool, jacuzzi and sauna.