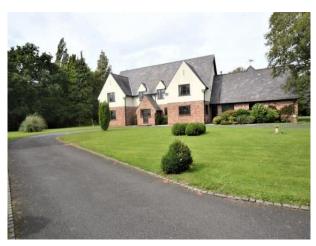

### Exterior

Set in 2.5 acres of mature grounds, with a large pond, private gated driveway and double garage with swimming pool, jacuzzi and sauna.