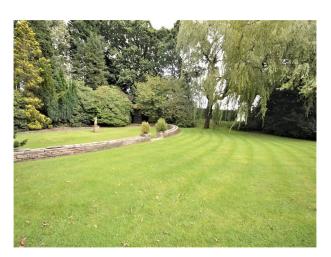

### Exterior

Set in 2.5 acres of mature grounds, with a large pond, private gated driveway and double garage with swimming pool, jacuzzi and sauna.