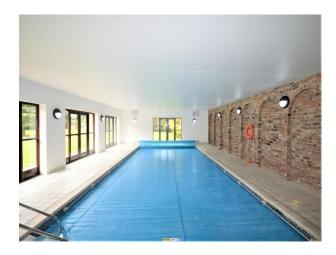

### Interior

A spacious five bedroom detached house. The main entrance opens into a grand entrance hallway, with galleried landing above. There are four, large versatile receptions rooms, offering potential lounge, dining, playroom, office or gym space depending on a tenant's requirements. Elsewhere on this level, the twin-aspect kitchen is well equipped, as is the large utility room which leads to the integral double garage. The real highlight comes at the rear of the ground floor, where the property opens into an impressive glass-fronted leisure complex, with large indoor swimming pool (with new suspended stretch ceiling), jacuzzi, sauna and a brand new shower/changing room. Five sets of doors open along the exterior walls to the garden. To the first floor, there are five generous double bedrooms, two of which are en suite, plus the family bathroom.