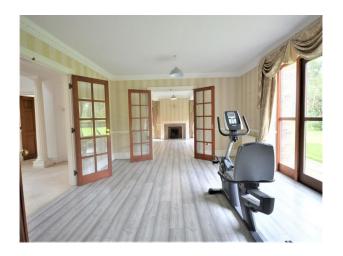

### Interior

A spacious five bedroom detached house. The main entrance opens into a grand entrance hallway, with galleried landing above. There are four, large versatile receptions rooms, offering potential lounge, dining, playroom, office or gym space depending on a tenant's requirements. Elsewhere on this level, the twin-aspect kitchen is well equipped, as is the large utility room which leads to the integral double garage. The real highlight comes at the rear of the ground floor, where the property opens into an impressive glass-fronted leisure complex, with large indoor swimming pool (with new suspended stretch ceiling), jacuzzi, sauna and a brand new shower/changing room. Five sets of doors open along the exterior walls to the garden. To the first floor, there are five generous double bedrooms, two of which are en suite, plus the family bathroom.