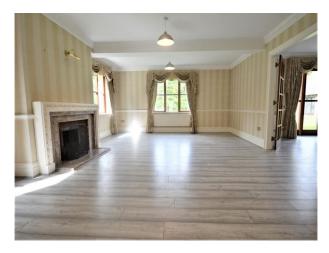

### Interior

A spacious five bedroom detached house. The main entrance opens into a grand entrance hallway, with galleried landing above. There are four, large versatile receptions rooms, offering potential lounge, dining, playroom, office or gym space depending on a tenant's requirements. Elsewhere on this level, the twin-aspect kitchen is well equipped, as is the large utility room which leads to the integral double garage. The real highlight comes at the rear of the ground floor, where the property opens into an impressive glass-fronted leisure complex, with large indoor swimming pool (with new suspended stretch ceiling), jacuzzi, sauna and a brand new shower/changing room. Five sets of doors open along the exterior walls to the garden. To the first floor, there are five generous double bedrooms, two of which are en suite, plus the family bathroom.