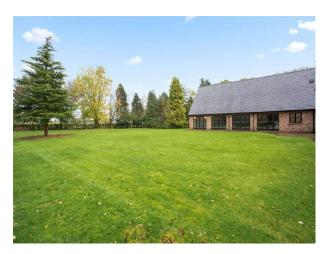

### Exterior

Set in 2.5 acres of mature grounds, with a large pond, private gated driveway and double garage with swimming pool, jacuzzi and sauna.