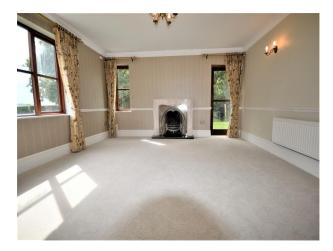

### Interior

A spacious five bedroom detached house. The main entrance opens into a grand entrance hallway, with galleried landing above. There are four, large versatile receptions rooms, offering potential lounge, dining, playroom, office or gym space depending on a tenant's requirements. Elsewhere on this level, the twin-aspect kitchen is well equipped, as is the large utility room which leads to the integral double garage. The real highlight comes at the rear of the ground floor, where the property opens into an impressive glass-fronted leisure complex, with large indoor swimming pool (with new suspended stretch ceiling), jacuzzi, sauna and a brand new shower/changing room. Five sets of doors open along the exterior walls to the garden. To the first floor, there are five generous double bedrooms, two of which are en suite, plus the family bathroom.