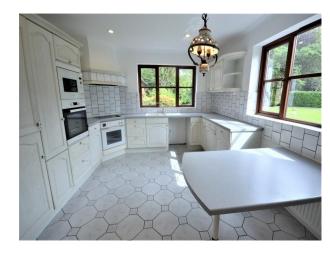

### Interior

A spacious five bedroom detached house. The main entrance opens into a grand entrance hallway, with galleried landing above. There are four, large versatile receptions rooms, offering potential lounge, dining, playroom, office or gym space depending on a tenant's requirements. Elsewhere on this level, the twin-aspect kitchen is well equipped, as is the large utility room which leads to the integral double garage. The real highlight comes at the rear of the ground floor, where the property opens into an impressive glass-fronted leisure complex, with large indoor swimming pool (with new suspended stretch ceiling), jacuzzi, sauna and a brand new shower/changing room. Five sets of doors open along the exterior walls to the garden. To the first floor, there are five generous double bedrooms, two of which are en suite, plus the family bathroom.