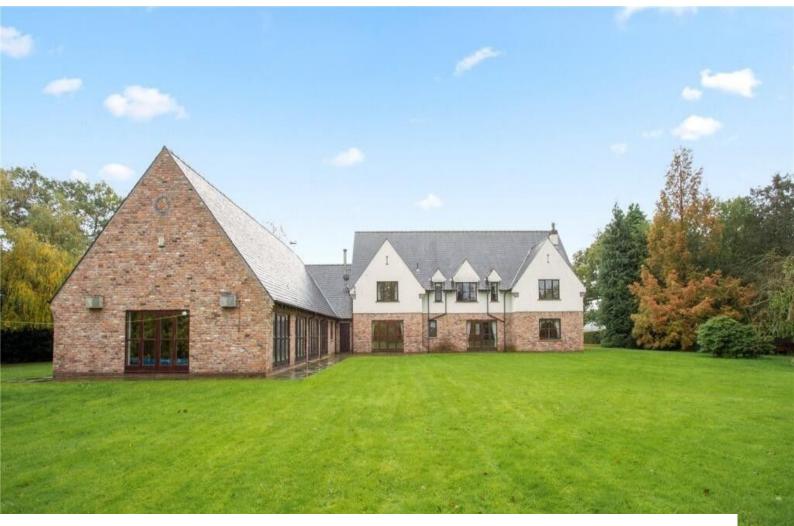

## NW6714 A Spacious Detached House With Swimming Pool For Filming

A spacious five bedroom detached house with swimming pool, jacuzzi and sauna. Set in 2.5 acres of mature grounds, with a large pond, private gated driveway and double garage for filming and video shoots

# A Spacious Detached House With Swimming Pool For Filming

A spacious five bedroom detached house with swimming pool, jacuzzi and sauna. Set in 2.5 acres of mature grounds, with a large pond, private gated driveway and double garage for filming and video shoots

### Interior

A spacious five bedroom detached house. The main entrance opens into a grand entrance hallway, with galleried landing above. There are four, large versatile receptions rooms, offering potential lounge, dining, playroom, office or gym space depending on a tenant's requirements. Elsewhere on this level, the twin-aspect kitchen is well equipped, as is the large utility room which leads to the integral double garage. The real highlight comes at the rear of the ground floor, where the property opens into an impressive glass-fronted leisure complex, with large indoor swimming pool (with new suspended stretch ceiling), jacuzzi, sauna and a brand new shower/changing room. Five sets of doors open along the exterior walls to the garden. To the first floor, there are five generous double bedrooms, two of which are en suite, plus the family bathroom.

### Exterior

Set in 2.5 acres of mature grounds, with a large pond, private gated driveway and double garage with swimming pool, jacuzzi and sauna.