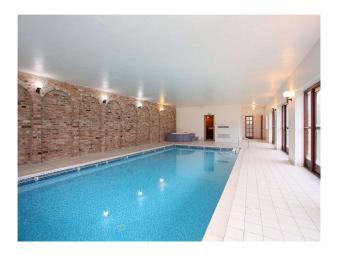

### Interior

A spacious five bedroom detached house. The main entrance opens into a grand entrance hallway, with galleried landing above. There are four, large versatile receptions rooms, offering potential lounge, dining, playroom, office or gym space depending on a tenant's requirements. Elsewhere on this level, the twin-aspect kitchen is well equipped, as is the large utility room which leads to the integral double garage. The real highlight comes at the rear of the ground floor, where the property opens into an impressive glass-fronted leisure complex, with large indoor swimming pool (with new suspended stretch ceiling), jacuzzi, sauna and a brand new shower/changing room. Five sets of doors open along the exterior walls to the garden. To the first floor, there are five generous double bedrooms, two of which are en suite, plus the family bathroom.