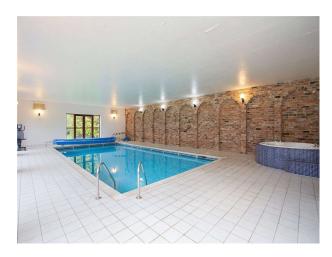

### Interior

A spacious five bedroom detached house. The main entrance opens into a grand entrance hallway, with galleried landing above. There are four, large versatile receptions rooms, offering potential lounge, dining, playroom, office or gym space depending on a tenant's requirements. Elsewhere on this level, the twin-aspect kitchen is well equipped, as is the large utility room which leads to the integral double garage. The real highlight comes at the rear of the ground floor, where the property opens into an impressive glass-fronted leisure complex, with large indoor swimming pool (with new suspended stretch ceiling), jacuzzi, sauna and a brand new shower/changing room. Five sets of doors open along the exterior walls to the garden. To the first floor, there are five generous double bedrooms, two of which are en suite, plus the family bathroom.

### Exterior

Set in 2.5 acres of mature grounds, with a large pond, private gated driveway and double garage with swimming pool, jacuzzi and sauna.