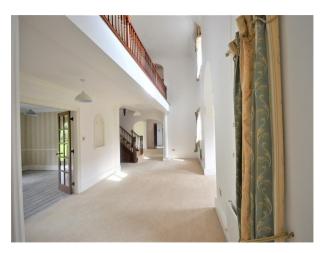

### Interior

A spacious five bedroom detached house. The main entrance opens into a grand entrance hallway, with galleried landing above. There are four, large versatile receptions rooms, offering potential lounge, dining, playroom, office or gym space depending on a tenant's requirements. Elsewhere on this level, the twin-aspect kitchen is well equipped, as is the large utility room which leads to the integral double garage. The real highlight comes at the rear of the ground floor, where the property opens into an impressive glass-fronted leisure complex, with large indoor swimming pool (with new suspended stretch ceiling), jacuzzi, sauna and a brand new shower/changing room. Five sets of doors open along the exterior walls to the garden. To the first floor, there are five generous double bedrooms, two of which are en suite, plus the family bathroom.