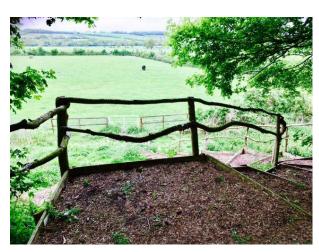

# SE2811 A stunning and diverse 2 acre Farmhouse garden

The Location is a 2 acre Farmhouse garden. There are a number of different aspects to the garden, a pond, waterfall, secluded seating, pathways, a valley, mature trees and a huge variety of plants, flowers and open grass areas. There is plenty of parking in the farm yard, and access is available from a number of different parts of the garden

### Exterior

The Location is a 2 acre Farmhouse garden. There are a number of different aspects to the garden, a pond, waterfall, secluded seating, pathways, a valley, mature trees and a huge variety of plants, flowers and open grass areas. There is plenty of parking in the farm yard, and access is available from a number of different parts of the garden