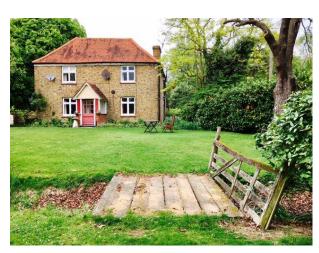

# SE2811 A stunning and diverse 2 acre Farmhouse garden

The Location is a 2 acre Farmhouse garden. There are a number of different aspects to the garden, a pond, waterfall, secluded seating, pathways, a valley, mature trees and a huge variety of plants, flowers and open grass areas. There is plenty of parking in the farm yard, and access is available from a number of different parts of the garden

## A stunning and diverse 2 acre Farmhouse garden

The Location is a 2 acre Farmhouse garden. There are a number of different aspects to the garden, a pond, waterfall, secluded seating, pathways, a valley, mature trees and a huge variety of plants, flowers and open grass areas. There is plenty of parking in the farm yard, and access is available from a number of different parts of the garden

### Exterior

The Location is a 2 acre Farmhouse garden. There are a number of different aspects to the garden, a pond, waterfall, secluded seating, pathways, a valley, mature trees and a huge variety of plants, flowers and open grass areas. There is plenty of parking in the farm yard, and access is available from a number of different parts of the garden