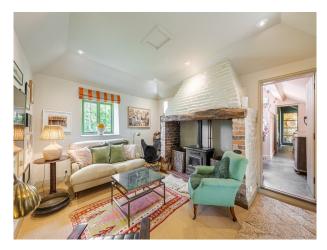

#### Interior

Boot Room/Cloak Room, Cellar, Childrens Bedroom, Colourful, Dining Room, Games Room. Master Bedroom + Ensuite, Neutral Bathroom, Neutral Kitchen, Open Plan Kitchen, Sitting Room/Tv Room, Snug, Staircase, Stand Alone Bath Tub, Street Level Access, Street Parking, Studio, Study Or Office, Utility Room,