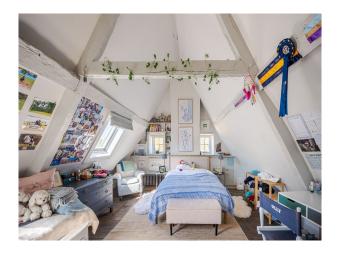

#### Interior

Boot Room/Cloak Room, Cellar, Childrens Bedroom, Colourful, Dining Room, Games Room. Master Bedroom + Ensuite, Neutral Bathroom, Neutral Kitchen, Open Plan Kitchen, Sitting Room/Tv Room, Snug, Staircase, Stand Alone Bath Tub, Street Level Access, Street Parking, Studio, Study Or Office, Utility Room,