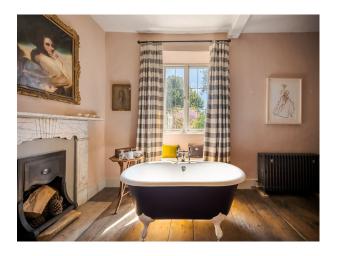

#### Interior

Boot Room/Cloak Room, Cellar, Childrens Bedroom, Colourful, Dining Room, Games Room. Master Bedroom + Ensuite, Neutral Bathroom, Neutral Kitchen, Open Plan Kitchen, Sitting Room/Tv Room, Snug, Staircase, Stand Alone Bath Tub, Street Level Access, Street Parking, Studio, Study Or Office, Utility Room,