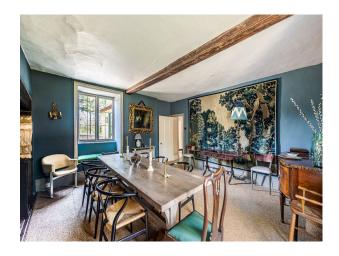

#### Interior

Boot Room/Cloak Room, Cellar, Childrens Bedroom, Colourful, Dining Room, Games Room. Master Bedroom + Ensuite, Neutral Bathroom, Neutral Kitchen, Open Plan Kitchen, Sitting Room/Tv Room, Snug, Staircase, Stand Alone Bath Tub, Street Level Access, Street Parking, Studio, Study Or Office, Utility Room,