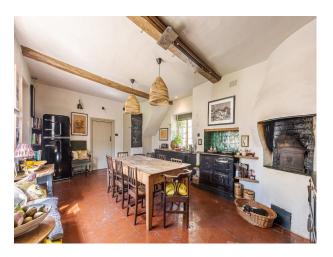

#### Interior

Boot Room/Cloak Room, Cellar, Childrens Bedroom, Colourful, Dining Room, Games Room. Master Bedroom + Ensuite, Neutral Bathroom, Neutral Kitchen, Open Plan Kitchen, Sitting Room/Tv Room, Snug, Staircase, Stand Alone Bath Tub, Street Level Access, Street Parking, Studio, Study Or Office, Utility Room,