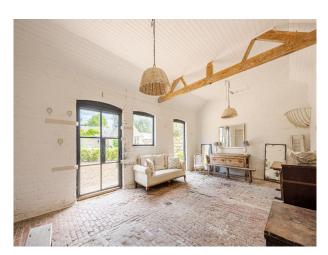

#### Interior

Boot Room/Cloak Room, Cellar, Childrens Bedroom, Colourful, Dining Room, Games Room. Master Bedroom + Ensuite, Neutral Bathroom, Neutral Kitchen, Open Plan Kitchen, Sitting Room/Tv Room, Snug, Staircase, Stand Alone Bath Tub, Street Level Access, Street Parking, Studio, Study Or Office, Utility Room,

#### Exterior

The home has two driveways with lots of parking. Yoga and arts studio, Fourty acres of land with walled garden, orchard, woodland and stream and tennis court. Out-Buildings, Paddock Or Meadows, Pantry, Pond/Lake/River,