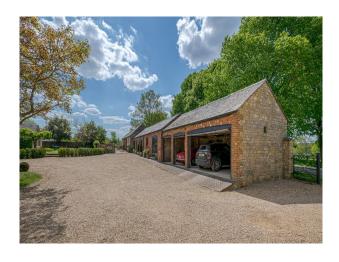

#### Exterior

The home has two driveways with lots of parking. Yoga and arts studio, Fourty acres of land with walled garden, orchard, woodland and stream and tennis court. Out-Buildings, Paddock Or Meadows, Pantry, Pond/Lake/River,