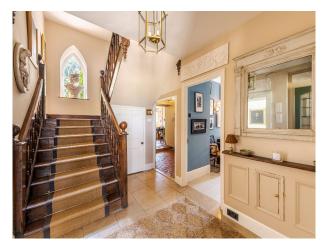

#### Interior

Boot Room/Cloak Room, Cellar, Childrens Bedroom, Colourful, Dining Room, Games Room. Master Bedroom + Ensuite, Neutral Bathroom, Neutral Kitchen, Open Plan Kitchen, Sitting Room/Tv Room, Snug, Staircase, Stand Alone Bath Tub, Street Level Access, Street Parking, Studio, Study Or Office, Utility Room,