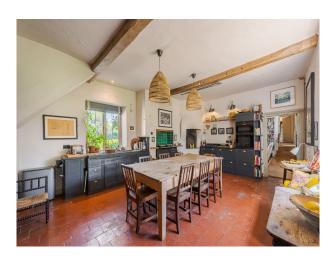

#### Interior

Boot Room/Cloak Room, Cellar, Childrens Bedroom, Colourful, Dining Room, Games Room. Master Bedroom + Ensuite, Neutral Bathroom, Neutral Kitchen, Open Plan Kitchen, Sitting Room/Tv Room, Snug, Staircase, Stand Alone Bath Tub, Street Level Access, Street Parking, Studio, Study Or Office, Utility Room,