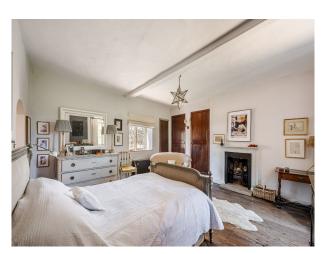

#### Interior

Boot Room/Cloak Room, Cellar, Childrens Bedroom, Colourful, Dining Room, Games Room. Master Bedroom + Ensuite, Neutral Bathroom, Neutral Kitchen, Open Plan Kitchen, Sitting Room/Tv Room, Snug, Staircase, Stand Alone Bath Tub, Street Level Access, Street Parking, Studio, Study Or Office, Utility Room,