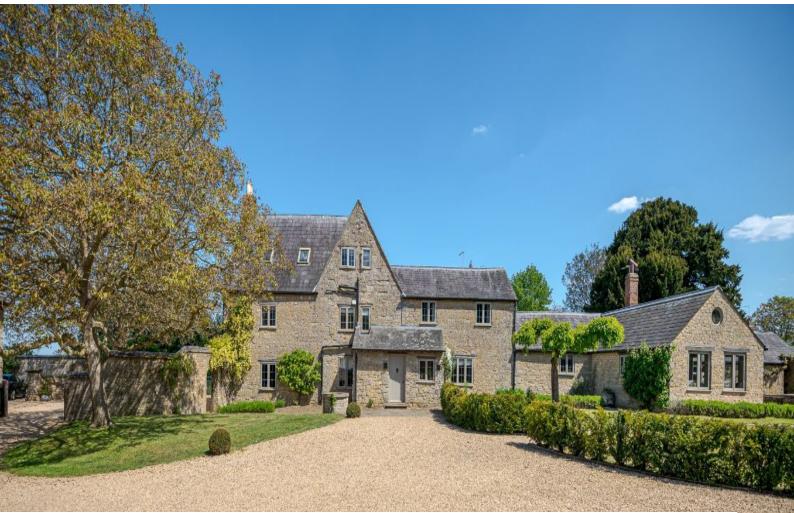

# SE6760 A Stunning Jacobean Farmhouse For Filming

A stunning Jacobean Farmhouse, with an abundance of character and shooting spaces. It features various outbuildings, a studio, farmland with animals and a tennis court.

**Location:** Northamptonshire, United Kingdom

Within the M25: No

Categories: Country Estates | Farm Land | Ponds | Lakes | Islands | Tennis Courts | Woodland | High End Traditional |

Farms | Farm Houses | Cottage Film Locations

#### Exterior

The home has two driveways with lots of parking. Yoga and arts studio, Fourty acres of land with walled garden, orchard, woodland and stream and tennis court. Out-Buildings, Paddock Or Meadows, Pantry, Pond/Lake/River,