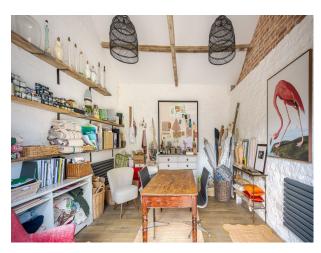

#### Interior

Boot Room/Cloak Room, Cellar, Childrens Bedroom, Colourful, Dining Room, Games Room. Master Bedroom + Ensuite, Neutral Bathroom, Neutral Kitchen, Open Plan Kitchen, Sitting Room/Tv Room, Snug, Staircase, Stand Alone Bath Tub, Street Level Access, Street Parking, Studio, Study Or Office, Utility Room,

#### Exterior

The home has two driveways with lots of parking. Yoga and arts studio, Fourty acres of land with walled garden, orchard, woodland and stream and tennis court. Out-Buildings, Paddock Or Meadows, Pantry, Pond/Lake/River,