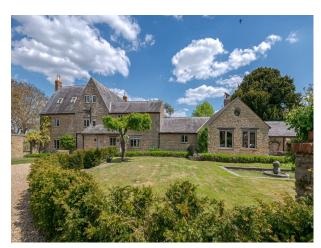

# SE6760 A Stunning Jacobean Farmhouse For Filming

A stunning Jacobean Farmhouse, with an abundance of character and shooting spaces. It features various outbuildings, a studio, farmland with animals and a tennis court.

## A Stunning Jacobean Farmhouse For Filming

A stunning Jacobean Farmhouse, with an abundance of character and shooting spaces. It features various outbuildings, a studio, farmland with animals and a tennis court.

**Location:** Northamptonshire, United Kingdom

Within the M25: No

Categories: Country Estates | Farm Land | Ponds | Lakes | Islands | Tennis Courts | Woodland | High End Traditional |

Farms | Farm Houses | Cottage Film Locations