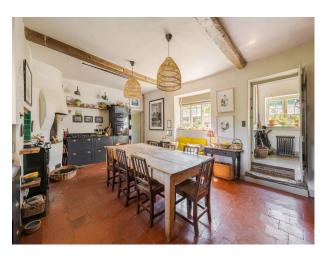

#### Interior

Boot Room/Cloak Room, Cellar, Childrens Bedroom, Colourful, Dining Room, Games Room. Master Bedroom + Ensuite, Neutral Bathroom, Neutral Kitchen, Open Plan Kitchen, Sitting Room/Tv Room, Snug, Staircase, Stand Alone Bath Tub, Street Level Access, Street Parking, Studio, Study Or Office, Utility Room,