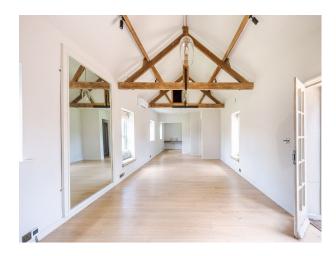

#### Interior

Boot Room/Cloak Room, Cellar, Childrens Bedroom, Colourful, Dining Room, Games Room. Master Bedroom + Ensuite, Neutral Bathroom, Neutral Kitchen, Open Plan Kitchen, Sitting Room/Tv Room, Snug, Staircase, Stand Alone Bath Tub, Street Level Access, Street Parking, Studio, Study Or Office, Utility Room,

#### Exterior

The home has two driveways with lots of parking. Yoga and arts studio, Fourty acres of land with walled garden, orchard, woodland and stream and tennis court. Out-Buildings, Paddock Or Meadows, Pantry, Pond/Lake/River,