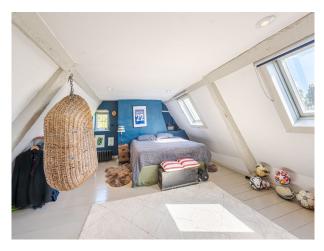

#### Interior

Boot Room/Cloak Room, Cellar, Childrens Bedroom, Colourful, Dining Room, Games Room. Master Bedroom + Ensuite, Neutral Bathroom, Neutral Kitchen, Open Plan Kitchen, Sitting Room/Tv Room, Snug, Staircase, Stand Alone Bath Tub, Street Level Access, Street Parking, Studio, Study Or Office, Utility Room,