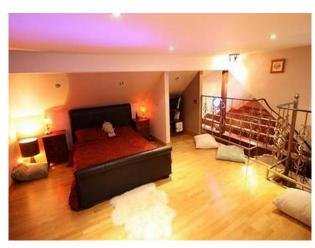

#### Interior

My property is a unique detached home over 2 floors behind electric gates in East London. It features one major-sized room [ barn converted ] as per photo, plus bathroom with large hot-tub Jacuzzi. You will note the beams and spiral staircase. It currently houses a recording studio upstairs, although I assume the venue will be used by a property company for downstairs only.

There are currently adaptations being made where a 60" TV is being wall mounted over new fireplace, plus a piano in place of organ by door.

The venue enjoys full and easy access