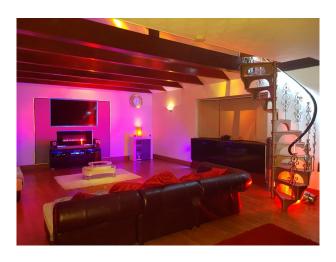

#### Interior

My property is a unique detached home over 2 floors behind electric gates in East London. It features one major-sized room [ barn converted ] as per photo, plus bathroom with large hot-tub Jacuzzi. You will note the beams and spiral staircase. It currently houses a recording studio upstairs, although I assume the venue will be used by a property company for downstairs only.

There are currently adaptations being made where a 60" TV is being wall mounted over new fireplace, plus a piano in place of organ by door.

The venue enjoys full and easy access