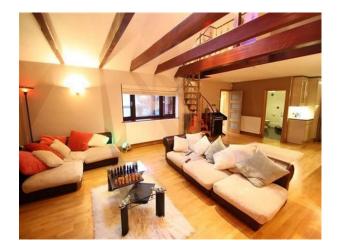

#### Interior

My property is a unique detached home over 2 floors behind electric gates in East London. It features one major-sized room [ barn converted ] as per photo, plus bathroom with large hot-tub Jacuzzi. You will note the beams and spiral staircase. It currently houses a recording studio upstairs, although I assume the venue will be used by a property company for downstairs only.

There are currently adaptations being made where a 60" TV is being wall mounted over new fireplace, plus a piano in place of organ by door.

The venue enjoys full and easy access