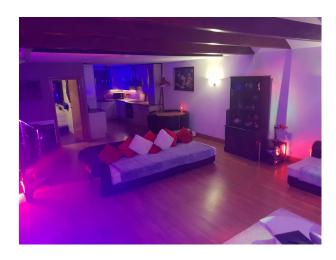

#### Interior

My property is a unique detached home over 2 floors behind electric gates in East London. It features one major-sized room [ barn converted ] as per photo, plus bathroom with large hot-tub Jacuzzi. You will note the beams and spiral staircase. It currently houses a recording studio upstairs, although I assume the venue will be used by a property company for downstairs only.