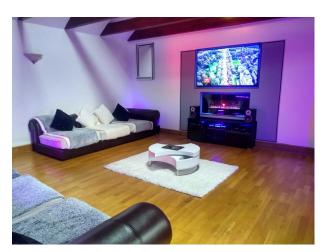

There are currently adaptations being made where a 60" TV is being wall mounted over new fireplace, plus a piano in place of organ by door.

The venue enjoys full and easy access