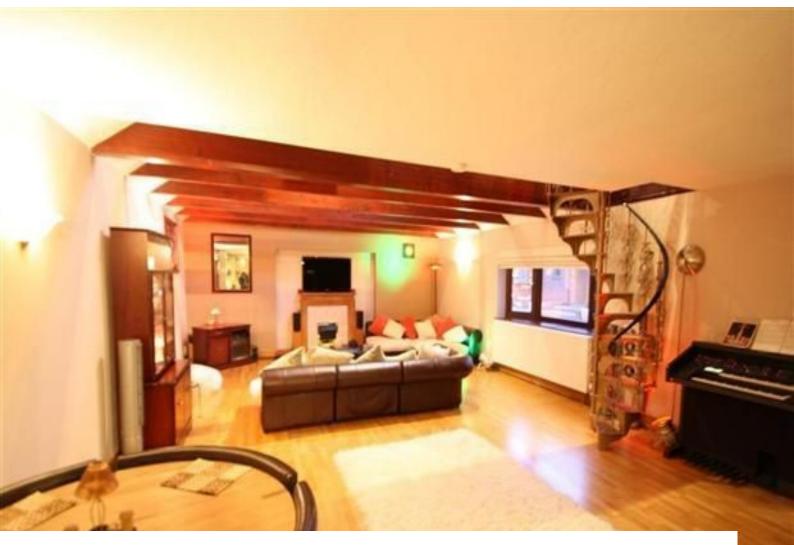

#### Interior

My property is a unique detached home over 2 floors behind electric gates in East London. It features one major-sized room [ barn converted ] as per photo, plus bathroom with large hot-tub Jacuzzi. You will note the beams and spiral staircase. It currently houses a recording studio upstairs, although I assume the venue will be used by a property company for downstairs only.

There are currently adaptations being made where a 60" TV is being wall mounted over new fireplace, plus a piano in place of organ by door.

The venue enjoys full and easy access