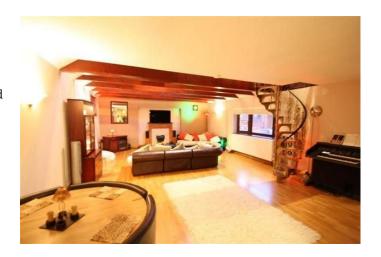

#### Interior

My property is a unique detached home over 2 floors behind electric gates in East London. It features one major-sized room [ barn converted ] as per photo, plus bathroom with large hot-tub Jacuzzi. You will note the beams and spiral staircase. It currently houses a recording studio upstairs, although I assume the venue will be used by a property company for downstairs only.

There are currently adaptations being made where a 60" TV is being wall mounted over new fireplace, plus a piano in place of organ by door.

The venue enjoys full and easy access