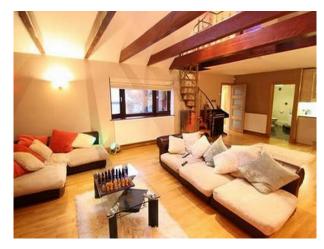

#### Interior

My property is a unique detached home over 2 floors behind electric gates in East London. It features one major-sized room [ barn converted ] as per photo, plus bathroom with large hot-tub Jacuzzi. You will note the beams and spiral staircase. It currently houses a recording studio upstairs, although I assume the venue will be used by a property company for downstairs only.

There are currently adaptations being made where a 60" TV is being wall mounted over new fireplace, plus a piano in place of organ by door.

The venue enjoys full and easy access