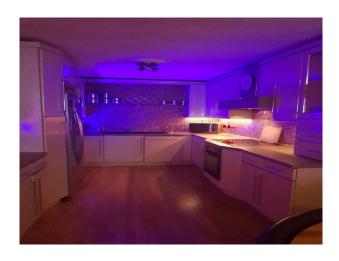

#### **Features:**

| <b>Bathroom Types</b>                                                                                                                                   | <b>Bedroom Types</b>                                                            | Facilities                                                                                                          | Floors                                                                          |
|---------------------------------------------------------------------------------------------------------------------------------------------------------|---------------------------------------------------------------------------------|---------------------------------------------------------------------------------------------------------------------|---------------------------------------------------------------------------------|
| <ul> <li>En-suite Bathroom</li> <li>Jacuzzi</li> <li>Modern Bathroom</li> <li>Multi-Person Bath</li> <li>Shower Room</li> <li>Walk in Shower</li> </ul> | <ul><li>Boudoir</li><li>Double Bedroom</li><li>Walk In Wardrobe</li></ul>       | <ul><li>Domestic Power</li><li>Internet Access</li><li>Mains Water</li><li>Shoot and Stay</li><li>Toilets</li></ul> | • Laminate Wood Floor                                                           |
| Interior Features                                                                                                                                       | Kitchen Facilities                                                              | Kitchen types                                                                                                       | Parking                                                                         |
| <ul><li>Furnished</li><li>Modern Fireplace</li><li>Period Staircase</li><li>Spiral Staircase</li></ul>                                                  | <ul><li> Kitchen Diner</li><li> Large Dining Table</li><li> Open Plan</li></ul> | • Cream & White Units                                                                                               | <ul><li> Driveway</li><li> Off Street Parking</li><li> Secure Parking</li></ul> |
| Rooms                                                                                                                                                   | Views                                                                           | Walls & Windows                                                                                                     |                                                                                 |
| • Lounge                                                                                                                                                | <ul><li>Countryside View</li><li>Residential View</li></ul>                     | <ul><li>Bay Window</li><li>Exposed Beams</li><li>Large Windows</li><li>Skylights</li></ul>                          |                                                                                 |

#### Interior

My property is a unique detached home over 2 floors behind electric gates in East London. It features one major-sized room [ barn converted ] as per photo, plus bathroom with large hot-tub Jacuzzi. You will note the beams and spiral staircase. It currently houses a recording studio upstairs, although I assume the venue will be used by a property company for downstairs only.