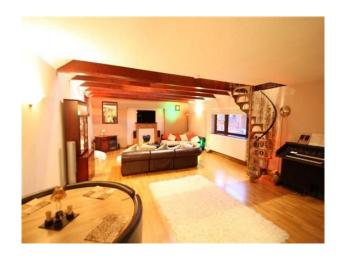

#### Interior

My property is a unique detached home over 2 floors behind electric gates in East London. It features one major-sized room [ barn converted ] as per photo, plus bathroom with large hot-tub Jacuzzi. You will note the beams and spiral staircase. It currently houses a recording studio upstairs, although I assume the venue will be used by a property company for downstairs only.

There are currently adaptations being made where a 60" TV is being wall mounted over new fireplace, plus a piano in place of organ by door.

The venue enjoys full and easy access