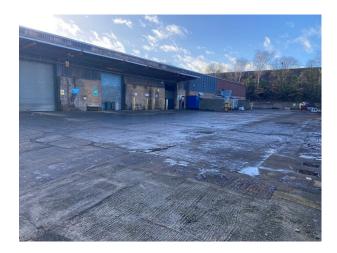

## Interior

A total of 16,529 sq ft of industrial and office space. Approximately 3,415 sq ft of office. The warehouse / industrial area provides a total of 13,114 sq ft of space. The property is served by two roller shutter loading doors that are accessed via the shared yard/loading area. The office area has a large car parking area that is located at the front of the property.