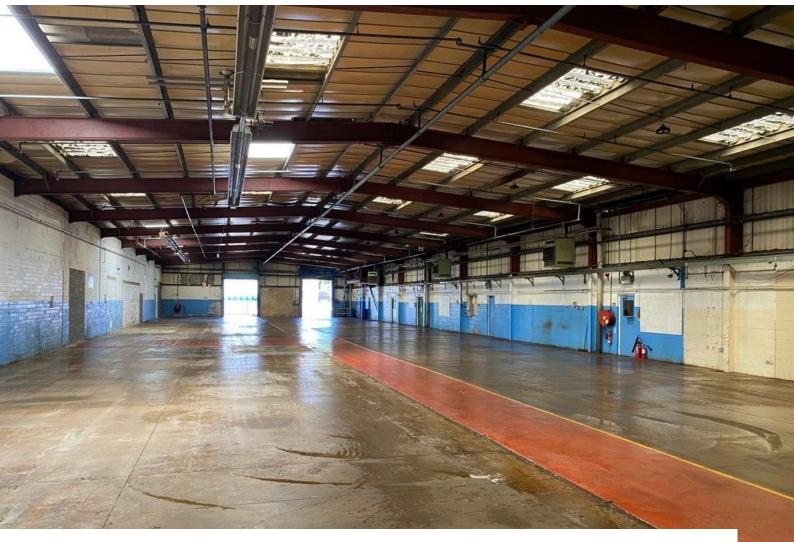

## Interior

A total of 16,529 sq ft of industrial and office space. Approximately 3,415 sq ft of office. The warehouse / industrial area provides a total of 13,114 sq ft of space. The property is served by two roller shutter loading doors that are accessed via the shared yard/loading area. The office area has a large car parking area that is located at the front of the property.