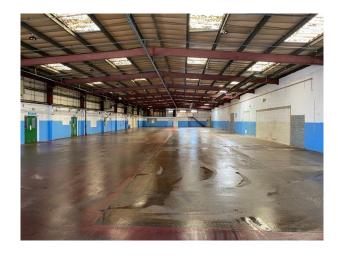

## Interior

A total of 16,529 sq ft of industrial and office space. Approximately 3,415 sq ft of office. The warehouse / industrial area provides a total of 13,114 sq ft of space. The property is served by two roller shutter loading doors that are accessed via the shared yard/loading area. The office area has a large car parking area that is located at the front of the property.