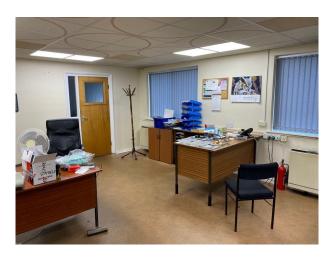

## Interior

A total of 16,529 sq ft of industrial and office space. Approximately 3,415 sq ft of office. The warehouse / industrial area provides a total of 13,114 sq ft of space. The property is served by two roller shutter loading doors that are accessed via the shared yard/loading area. The office area has a large car parking area that is located at the front of the property.