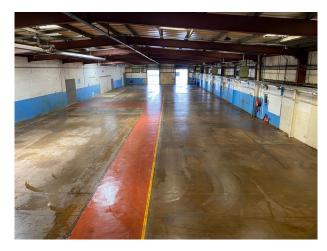

## Interior

A total of 16,529 sq ft of industrial and office space. Approximately 3,415 sq ft of office. The warehouse / industrial area provides a total of 13,114 sq ft of space. The property is served by two roller shutter loading doors that are accessed via the shared yard/loading area. The office area has a large car parking area that is located at the front of the property.