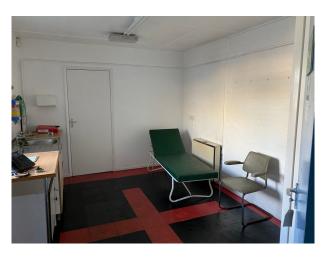

## Interior

A total of 16,529 sq ft of industrial and office space. Approximately 3,415 sq ft of office. The warehouse / industrial area provides a total of 13,114 sq ft of space. The property is served by two roller shutter loading doors that are accessed via the shared yard/loading area. The office area has a large car parking area that is located at the front of the property.