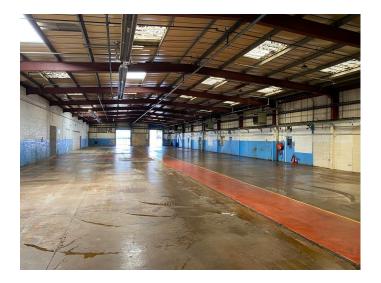

## Interior

A total of 16,529 sq ft of industrial and office space. Approximately 3,415 sq ft of office. The warehouse / industrial area provides a total of 13,114 sq ft of space. The property is served by two roller shutter loading doors that are accessed via the shared yard/loading area. The office area has a large car parking area that is located at the front of the property.