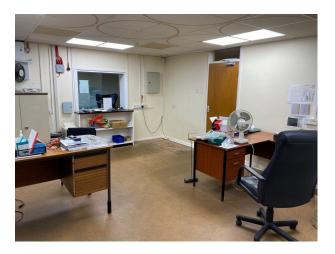

## Interior

A total of 16,529 sq ft of industrial and office space. Approximately 3,415 sq ft of office. The warehouse / industrial area provides a total of 13,114 sq ft of space. The property is served by two roller shutter loading doors that are accessed via the shared yard/loading area. The office area has a large car parking area that is located at the front of the property.