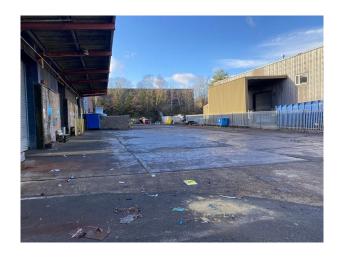

## Interior

A total of 16,529 sq ft of industrial and office space. Approximately 3,415 sq ft of office. The warehouse / industrial area provides a total of 13,114 sq ft of space. The property is served by two roller shutter loading doors that are accessed via the shared yard/loading area. The office area has a large car parking area that is located at the front of the property.