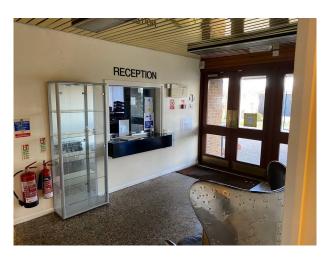

## Interior

A total of 16,529 sq ft of industrial and office space. Approximately 3,415 sq ft of office. The warehouse / industrial area provides a total of 13,114 sq ft of space. The property is served by two roller shutter loading doors that are accessed via the shared yard/loading area. The office area has a large car parking area that is located at the front of the property.