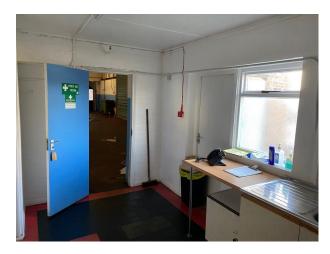

## Interior

A total of 16,529 sq ft of industrial and office space. Approximately 3,415 sq ft of office. The warehouse / industrial area provides a total of 13,114 sq ft of space. The property is served by two roller shutter loading doors that are accessed via the shared yard/loading area. The office area has a large car parking area that is located at the front of the property.