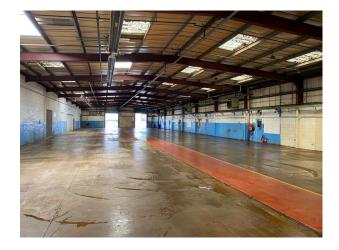

## Interior

A total of 16,529 sq ft of industrial and office space. Approximately 3,415 sq ft of office. The warehouse / industrial area provides a total of 13,114 sq ft of space. The property is served by two roller shutter loading doors that are accessed via the shared yard/loading area. The office area has a large car parking area that is located at the front of the property.