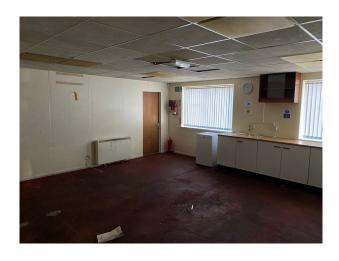

## Interior

A total of 16,529 sq ft of industrial and office space. Approximately 3,415 sq ft of office. The warehouse / industrial area provides a total of 13,114 sq ft of space. The property is served by two roller shutter loading doors that are accessed via the shared yard/loading area. The office area has a large car parking area that is located at the front of the property.