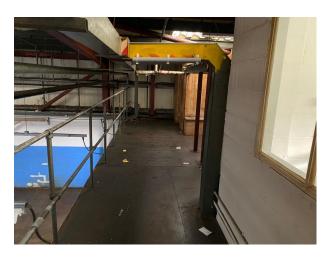

## Interior

A total of 16,529 sq ft of industrial and office space. Approximately 3,415 sq ft of office. The warehouse / industrial area provides a total of 13,114 sq ft of space. The property is served by two roller shutter loading doors that are accessed via the shared yard/loading area. The office area has a large car parking area that is located at the front of the property.