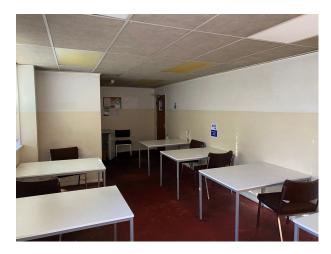

## Interior

A total of 16,529 sq ft of industrial and office space. Approximately 3,415 sq ft of office. The warehouse / industrial area provides a total of 13,114 sq ft of space. The property is served by two roller shutter loading doors that are accessed via the shared yard/loading area. The office area has a large car parking area that is located at the front of the property.