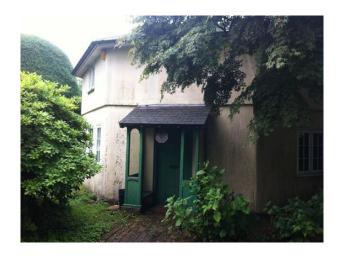

#### Interior

Semi-derelict Round House positioned in a countryside setting.

The exterior of the property has degraded whitewash walls, a run-down green wooden porch cover, and has definitely seen better days! This location has significant potential for a number of scenes in film, or as the backdrop for photo shoots.