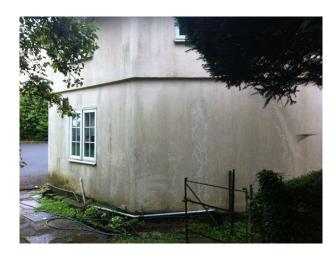

#### Interior

Semi-derelict Round House positioned in a countryside setting.

The exterior of the property has degraded whitewash walls, a run-down green wooden porch cover, and has definitely seen better days! This location has significant potential for a number of scenes in film, or as the backdrop for photo shoots.