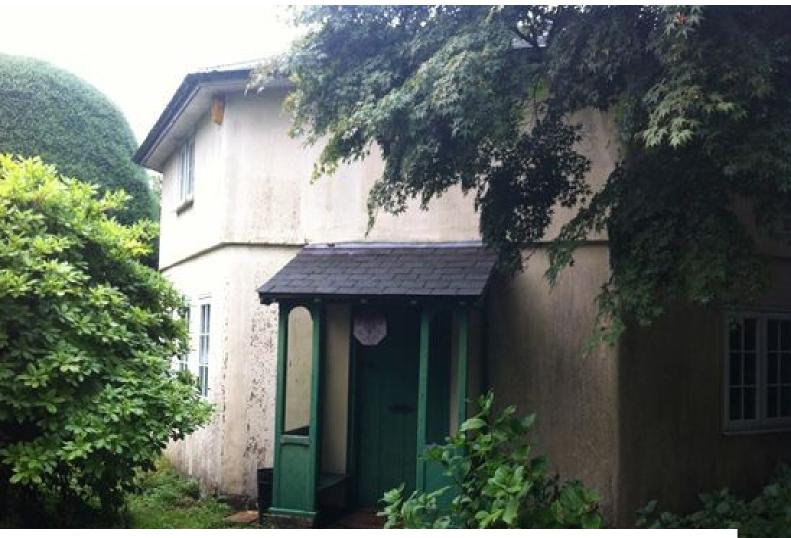

#### Interior

Semi-derelict Round House positioned in a countryside setting.

The exterior of the property has degraded whitewash walls, a run-down green wooden porch cover, and has definitely seen better days! This location has significant potential for a number of scenes in film, or as the backdrop for photo shoots.