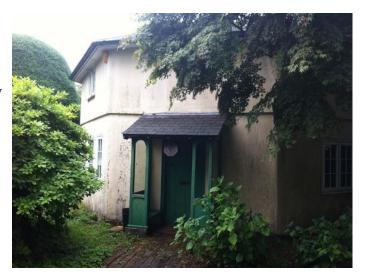

#### Interior

Semi-derelict Round House positioned in a countryside setting.

The exterior of the property has degraded whitewash walls, a run-down green wooden porch cover, and has definitely seen better days! This location has significant potential for a number of scenes in film, or as the backdrop for photo shoots.