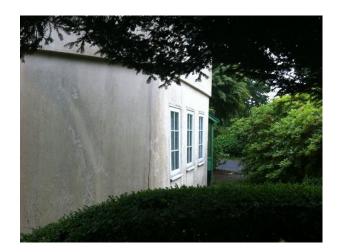

#### Interior

Semi-derelict Round House positioned in a countryside setting.

The exterior of the property has degraded whitewash walls, a run-down green wooden porch cover, and has definitely seen better days! This location has significant potential for a number of scenes in film, or as the backdrop for photo shoots.