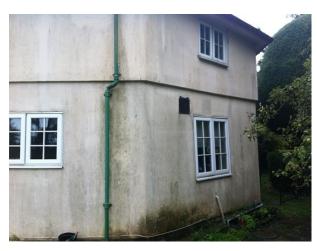

#### Interior

Semi-derelict Round House positioned in a countryside setting.

The exterior of the property has degraded whitewash walls, a run-down green wooden porch cover, and has definitely seen better days! This location has significant potential for a number of scenes in film, or as the backdrop for photo shoots.