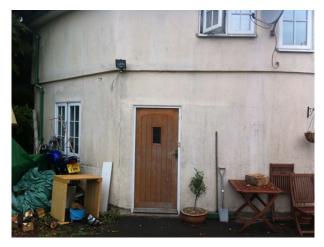

#### Interior

Semi-derelict Round House positioned in a countryside setting.

The exterior of the property has degraded whitewash walls, a run-down green wooden porch cover, and has definitely seen better days! This location has significant potential for a number of scenes in film, or as the backdrop for photo shoots.