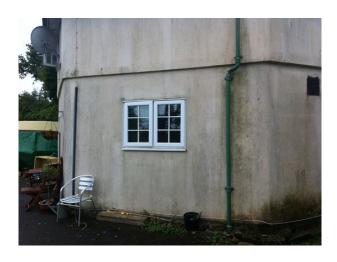

#### Interior

Semi-derelict Round House positioned in a countryside setting.

The exterior of the property has degraded whitewash walls, a run-down green wooden porch cover, and has definitely seen better days! This location has significant potential for a number of scenes in film, or as the backdrop for photo shoots.