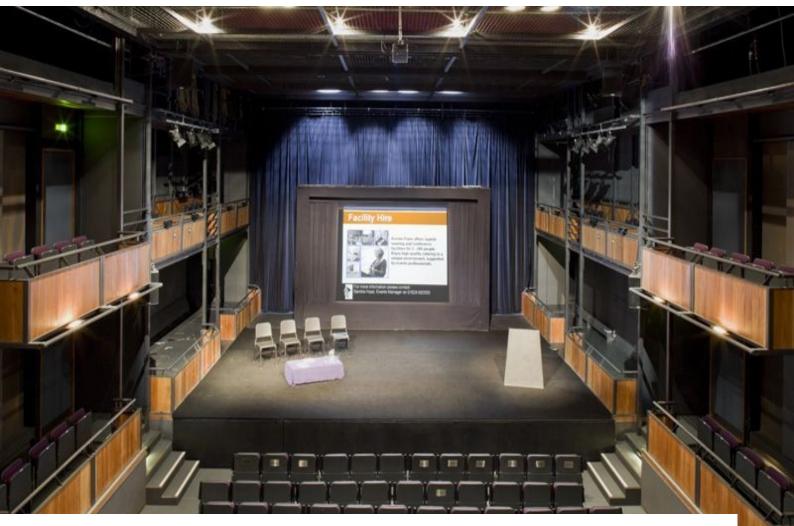

# **SE0975 Activity Centre Film Location**

Activity centre with various spaces that can be used for creative requirements. The location has a modern theater with tiered seating, a timber framed barn, and meeting rooms which can double for rehearsal spaces etc.

## **Activity Centre Film Location**

Activity centre with various spaces that can be used for creative requirements. The location has a modern theater with tiered seating, a timber framed barn, and meeting rooms which can double for rehearsal spaces etc.

#### Interior

Activity centre with a variety of different spaces. Tudor Hall
New glass extention with restaurant.
Meeting room.
Auditorium
Gallery space