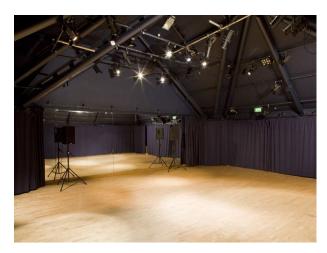

#### Interior

Activity centre with a variety of different spaces. Tudor Hall
New glass extention with restaurant.
Meeting room.
Auditorium
Gallery space