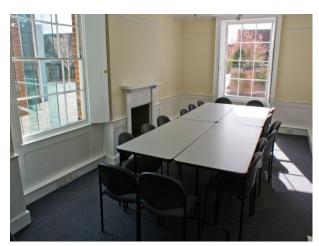

#### **Features:**

| Exterior Features  | Facilities                                          | Floors                                       | <b>Interior Features</b> |
|--------------------|-----------------------------------------------------|----------------------------------------------|--------------------------|
| • Front Garden     | <ul><li>Domestic Power</li><li>Green Room</li></ul> | <ul><li>Carpet</li><li>Tiled Floor</li></ul> | • Furnished              |
|                    | • Internet Access                                   | • flied rioof                                |                          |
|                    | <ul> <li>Mains Water</li> </ul>                     |                                              |                          |
|                    | • Toilets                                           |                                              |                          |
| Parking            | Rooms                                               | Walls & Windows                              |                          |
| Off Street Parking | • Green Room                                        | • Exposed Beams                              |                          |
|                    | <ul> <li>Meeting/Board Room</li> </ul>              | <ul> <li>Large Windows</li> </ul>            |                          |

#### Interior

Activity centre with a variety of different spaces. Tudor Hall
New glass extention with restaurant.
Meeting room.
Auditorium
Gallery space