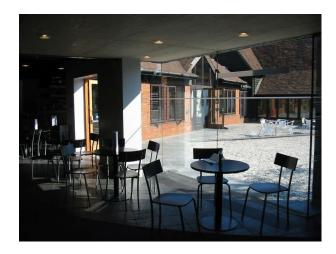

#### Interior

Activity centre with a variety of different spaces. Tudor Hall
New glass extention with restaurant.
Meeting room.
Auditorium
Gallery space