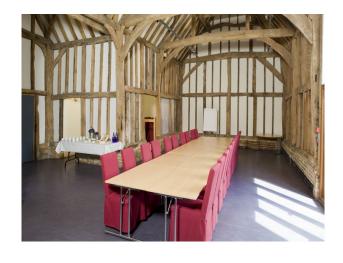

#### Interior

Activity centre with a variety of different spaces. Tudor Hall
New glass extention with restaurant.
Meeting room.
Auditorium
Gallery space