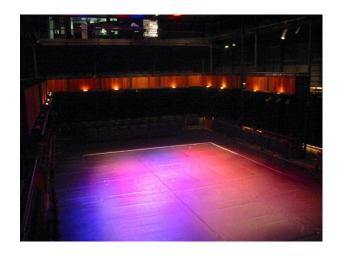

#### Interior

Activity centre with a variety of different spaces. Tudor Hall
New glass extention with restaurant.
Meeting room.
Auditorium
Gallery space