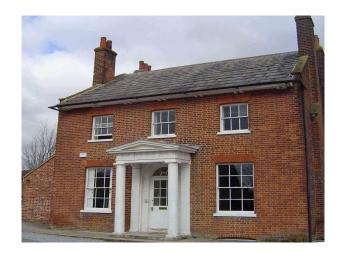

# **SE0975 Activity Centre Film Location**

Activity centre with various spaces that can be used for creative requirements. The location has a modern theater with tiered seating, a timber framed barn, and meeting rooms which can double for rehearsal spaces etc.

## **Activity Centre Film Location**

Activity centre with various spaces that can be used for creative requirements. The location has a modern theater with tiered seating, a timber framed barn, and meeting rooms which can double for rehearsal spaces etc.

#### Interior

Activity centre with a variety of different spaces. Tudor Hall
New glass extention with restaurant.
Meeting room.
Auditorium
Gallery space