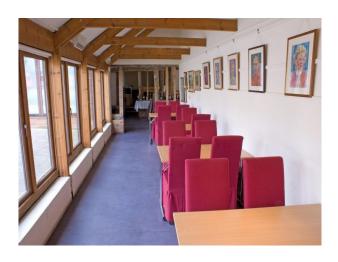

#### Interior

Activity centre with a variety of different spaces. Tudor Hall
New glass extention with restaurant.
Meeting room.
Auditorium
Gallery space