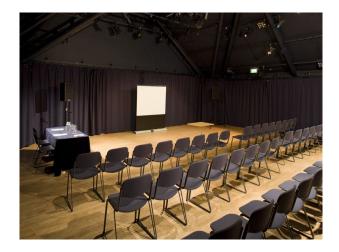

# **SE0975 Activity Centre Film Location**

Activity centre with various spaces that can be used for creative requirements. The location has a modern theater with tiered seating, a timber framed barn, and meeting rooms which can double for rehearsal spaces etc.

## **Activity Centre Film Location**

Activity centre with various spaces that can be used for creative requirements. The location has a modern theater with tiered seating, a timber framed barn, and meeting rooms which can double for rehearsal spaces etc.

#### Interior

Activity centre with a variety of different spaces. Tudor Hall
New glass extention with restaurant.
Meeting room.
Auditorium
Gallery space