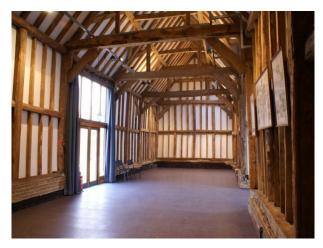

#### Interior

Activity centre with a variety of different spaces. Tudor Hall
New glass extention with restaurant.
Meeting room.
Auditorium
Gallery space