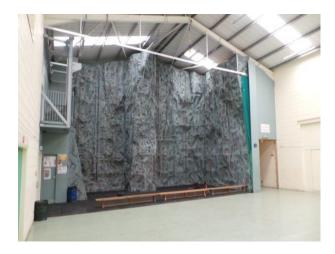

# **N1133 Activity Centre for Filming**

Activity centre with indoor climbing wall available for filming.

## **Activity Centre for Filming**

Activity centre with indoor climbing wall available for filming.

**Floors** 

• Carpet

Location: West Yorkshire, United Kingdom

Within the M25: No

Categories: Sports Clubs | Gyms | Stadiums | Community Centres & Clubs

#### Interior

Features Include:

- Indoor and outdoor activity spaces
- Camp site
- Large outdoor chess set
- Woodland
- Large gravel car park
- Large outdoor climbing frame / assault course Indoor climbing wall for Abseiling
- Bar area
- Offices and teaching rooms