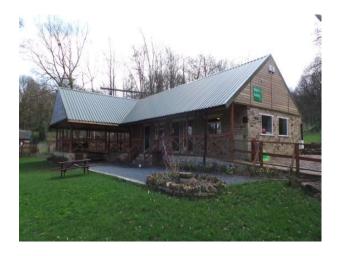

#### Interior

Features Include:

- Indoor and outdoor activity spaces
- Camp site
- Large outdoor chess set
- Woodland
- Large gravel car park
- Large outdoor climbing frame / assault course Indoor climbing wall for Abseiling
- Bar area
- Offices and teaching rooms