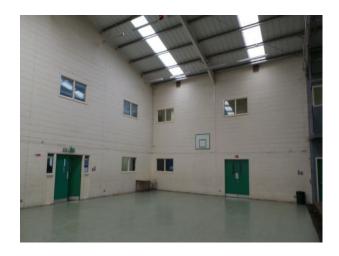

#### Interior

Features Include:

- Indoor and outdoor activity spaces
- Camp site
- Large outdoor chess set
- Woodland
- Large gravel car park
- Large outdoor climbing frame / assault course Indoor climbing wall for Abseiling
- Bar area
- Offices and teaching rooms