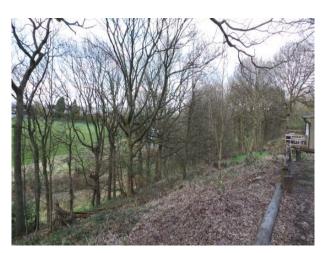

**Exterior Features** 

• Lake/Pond

#### Interior

Features Include:

- Indoor and outdoor activity spaces
- Camp site
- Large outdoor chess set
- Woodland
- Large gravel car park
- Large outdoor climbing frame / assault course Indoor climbing wall for Abseiling
- Bar area
- Offices and teaching rooms