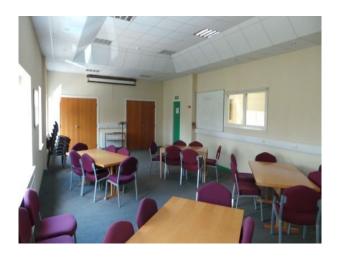

#### Interior

Features Include:

- Indoor and outdoor activity spaces
- Camp site
- Large outdoor chess set
- Woodland
- Large gravel car park
- Large outdoor climbing frame / assault course Indoor climbing wall for Abseiling
- Bar area
- Offices and teaching rooms