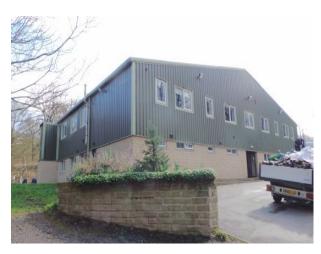

## **Activity Centre for Filming**

Activity centre with indoor climbing wall available for filming.

**Floors** 

• Carpet

Location: West Yorkshire, United Kingdom

Within the M25: No

Categories: Sports Clubs | Gyms | Stadiums | Community Centres & Clubs

#### Interior

Features Include:

- Indoor and outdoor activity spaces
- Camp site
- Large outdoor chess set
- Woodland
- Large gravel car park
- Large outdoor climbing frame / assault course Indoor climbing wall for Abseiling
- Bar area
- Offices and teaching rooms