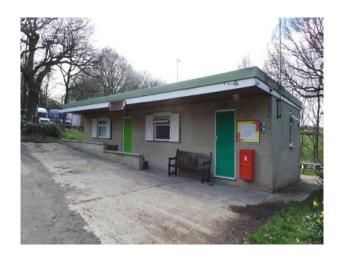

#### **Features:**

**Bathroom Types** 

• Cloakroom/WC

|                                                          | <ul><li>Orchard</li><li>Outbuildings</li><li>Paddock</li></ul> | <ul><li> Green Room</li><li> Internet Access</li><li> Mains Water</li><li> Toilets</li></ul>          | • Tiled Floor      |
|----------------------------------------------------------|----------------------------------------------------------------|-------------------------------------------------------------------------------------------------------|--------------------|
| Interior Features                                        | Parking                                                        | Rooms                                                                                                 | Views              |
| <ul><li>Furnished</li><li>Industrial Backdrops</li></ul> | <ul><li> Driveway</li><li> Off Street Parking</li></ul>        | <ul><li>Games Room</li><li>Green Room</li><li>Gym</li><li>Meeting/Board Room</li><li>Office</li></ul> | • Countryside View |

#### Interior

Features Include:

- Indoor and outdoor activity spaces
- Camp site
- Large outdoor chess set
- Woodland
- Large gravel car park
- Large outdoor climbing frame / assault course Indoor climbing wall for Abseiling
- Bar area
- Offices and teaching rooms