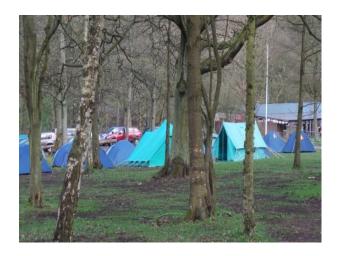

#### Interior

Features Include:

- Indoor and outdoor activity spaces
- Camp site
- Large outdoor chess set
- Woodland
- Large gravel car park
- Large outdoor climbing frame / assault course Indoor climbing wall for Abseiling
- Bar area
- Offices and teaching rooms