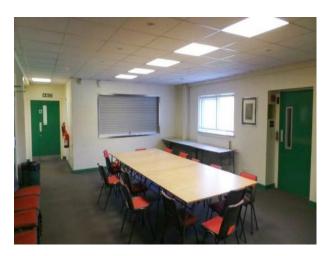

#### Interior

Features Include:

- Indoor and outdoor activity spaces
- Camp site
- Large outdoor chess set
- Woodland
- Large gravel car park
- Large outdoor climbing frame / assault course Indoor climbing wall for Abseiling
- Bar area
- Offices and teaching rooms