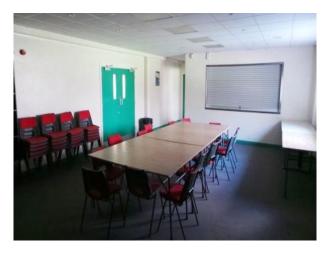

#### Interior

Features Include:

- Indoor and outdoor activity spaces
- Camp site
- Large outdoor chess set
- Woodland
- Large gravel car park
- Large outdoor climbing frame / assault course Indoor climbing wall for Abseiling
- Bar area
- Offices and teaching rooms