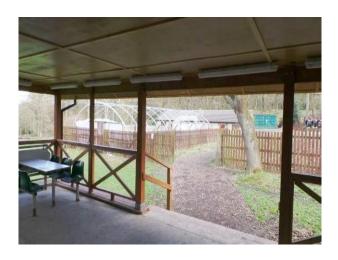

#### Interior

Features Include:

- Indoor and outdoor activity spaces
- Camp site
- Large outdoor chess set
- Woodland
- Large gravel car park
- Large outdoor climbing frame / assault course Indoor climbing wall for Abseiling
- Bar area
- Offices and teaching rooms