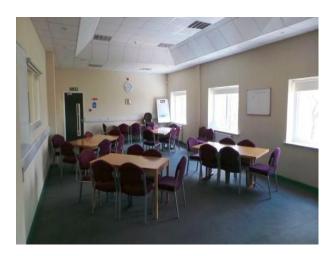

#### Interior

Features Include:

- Indoor and outdoor activity spaces
- Camp site
- Large outdoor chess set
- Woodland
- Large gravel car park
- Large outdoor climbing frame / assault course Indoor climbing wall for Abseiling
- Bar area
- Offices and teaching rooms