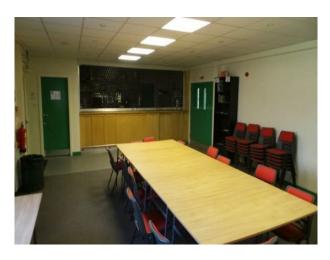

#### Interior

Features Include:

- Indoor and outdoor activity spaces
- Camp site
- Large outdoor chess set
- Woodland
- Large gravel car park
- Large outdoor climbing frame / assault course Indoor climbing wall for Abseiling
- Bar area
- Offices and teaching rooms