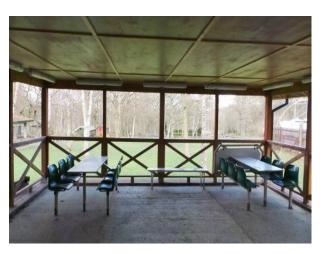

#### Interior

Features Include:

- Indoor and outdoor activity spaces
- Camp site
- Large outdoor chess set
- Woodland
- Large gravel car park
- Large outdoor climbing frame / assault course Indoor climbing wall for Abseiling
- Bar area
- Offices and teaching rooms