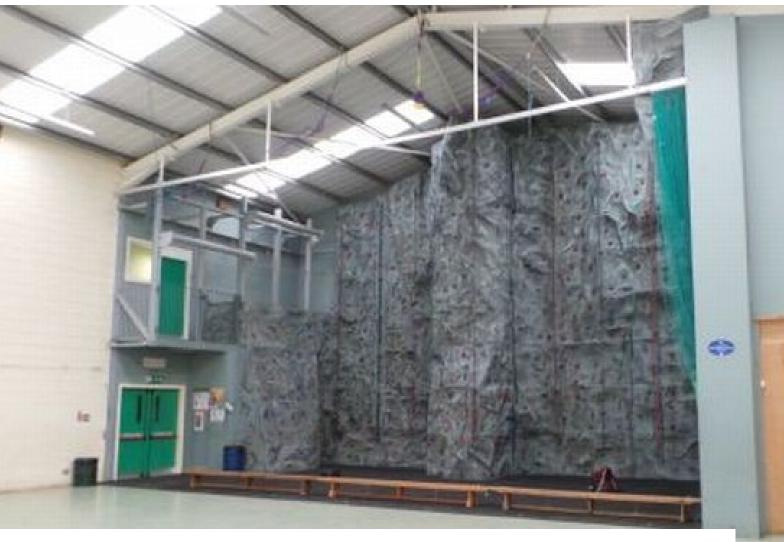

#### Interior

Features Include:

- Indoor and outdoor activity spaces
- Camp site
- Large outdoor chess set
- Woodland
- Large gravel car park
- Large outdoor climbing frame / assault course Indoor climbing wall for Abseiling
- Bar area
- Offices and teaching rooms