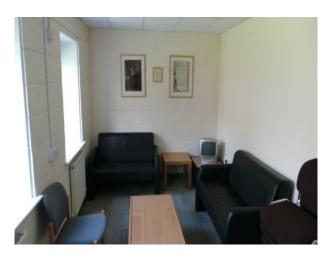

#### Interior

Features Include:

- Indoor and outdoor activity spaces
- Camp site
- Large outdoor chess set
- Woodland
- Large gravel car park
- Large outdoor climbing frame / assault course Indoor climbing wall for Abseiling
- Bar area
- Offices and teaching rooms