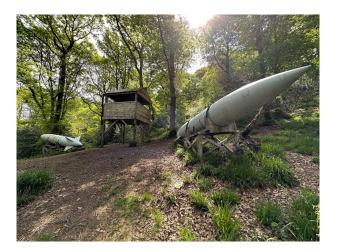

## SW6830 Activity Centre With Military Vehicles For Filming

Situated 80 acres of woodland with spectacular views of oak trees and beautiful untouched woodland, the centre has got a range of different military vehicles along with wooden buildings, helicopters and more

## Activity Centre With Military Vehicles For Filming

Situated 80 acres of woodland with spectacular views of oak trees and beautiful untouched woodland, the centre has got a range of different military vehicles along with wooden buildings, helicopters and more