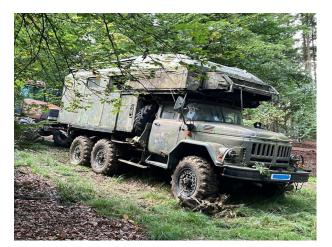

## SW6830 Activity Centre With Military Vehicles For Filming

Situated 80 acres of woodland with spectacular views of oak trees and beautiful untouched woodland, the centre has got a range of different military vehicles along with wooden buildings, helicopters and more

## Activity Centre With Military Vehicles For Filming

Situated 80 acres of woodland with spectacular views of oak trees and beautiful untouched woodland, the centre has got a range of different military vehicles along with wooden buildings, helicopters and more