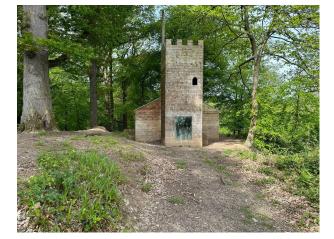

## SW6830 Activity Centre With Military Vehicles For Filming

Situated 80 acres of woodland with spectacular views of oak trees and beautiful untouched woodland, the centre has got a range of different military vehicles along with wooden buildings, helicopters and more

## Activity Centre With Military Vehicles For Filming

Situated 80 acres of woodland with spectacular views of oak trees and beautiful untouched woodland, the centre has got a range of different military vehicles along with wooden buildings, helicopters and more