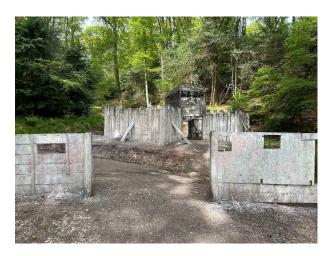

## SW6830 Activity Centre With Military Vehicles For Filming

Situated 80 acres of woodland with spectacular views of oak trees and beautiful untouched woodland, the centre has got a range of different military vehicles along with wooden buildings, helicopters and more

## Activity Centre With Military Vehicles For Filming

Situated 80 acres of woodland with spectacular views of oak trees and beautiful untouched woodland, the centre has got a range of different military vehicles along with wooden buildings, helicopters and more