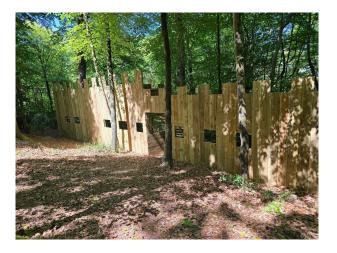

## SW6830 Activity Centre With Military Vehicles For Filming

Situated 80 acres of woodland with spectacular views of oak trees and beautiful untouched woodland, the centre has got a range of different military vehicles along with wooden buildings, helicopters and more

## Activity Centre With Military Vehicles For Filming

Situated 80 acres of woodland with spectacular views of oak trees and beautiful untouched woodland, the centre has got a range of different military vehicles along with wooden buildings, helicopters and more