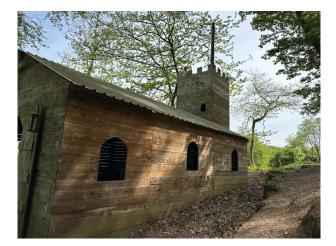

## SW6830 Activity Centre With Military Vehicles For Filming

Situated 80 acres of woodland with spectacular views of oak trees and beautiful untouched woodland, the centre has got a range of different military vehicles along with wooden buildings, helicopters and more

## Activity Centre With Military Vehicles For Filming

Situated 80 acres of woodland with spectacular views of oak trees and beautiful untouched woodland, the centre has got a range of different military vehicles along with wooden buildings, helicopters and more