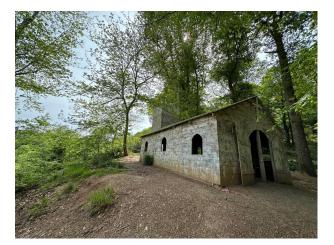

## SW6830 Activity Centre With Military Vehicles For Filming

Situated 80 acres of woodland with spectacular views of oak trees and beautiful untouched woodland, the centre has got a range of different military vehicles along with wooden buildings, helicopters and more

## Activity Centre With Military Vehicles For Filming

Situated 80 acres of woodland with spectacular views of oak trees and beautiful untouched woodland, the centre has got a range of different military vehicles along with wooden buildings, helicopters and more