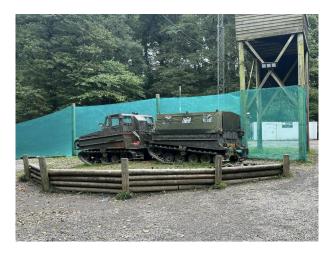

## SW6830 Activity Centre With Military Vehicles For Filming

Situated 80 acres of woodland with spectacular views of oak trees and beautiful untouched woodland, the centre has got a range of different military vehicles along with wooden buildings, helicopters and more

## Activity Centre With Military Vehicles For Filming

Situated 80 acres of woodland with spectacular views of oak trees and beautiful untouched woodland, the centre has got a range of different military vehicles along with wooden buildings, helicopters and more