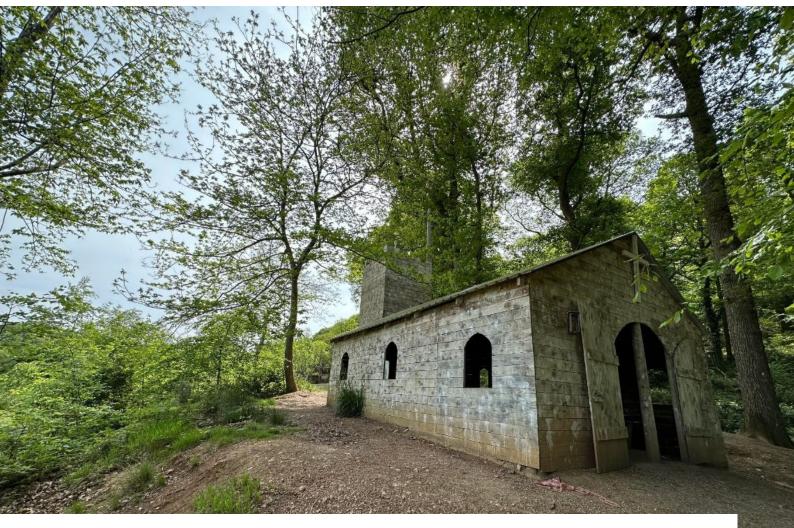

## SW6830 Activity Centre With Military Vehicles For Filming

Situated 80 acres of woodland with spectacular views of oak trees and beautiful untouched woodland, the centre has got a range of different military vehicles along with wooden buildings, helicopters and more

## Activity Centre With Military Vehicles For Filming

Situated 80 acres of woodland with spectacular views of oak trees and beautiful untouched woodland, the centre has got a range of different military vehicles along with wooden buildings, helicopters and more