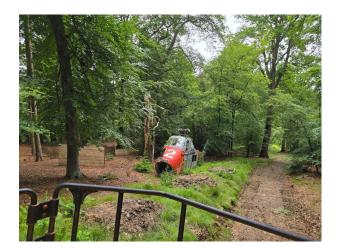

## SW6830 Activity Centre With Military Vehicles For Filming

Situated 80 acres of woodland with spectacular views of oak trees and beautiful untouched woodland, the centre has got a range of different military vehicles along with wooden buildings, helicopters and more

## Activity Centre With Military Vehicles For Filming

Situated 80 acres of woodland with spectacular views of oak trees and beautiful untouched woodland, the centre has got a range of different military vehicles along with wooden buildings, helicopters and more