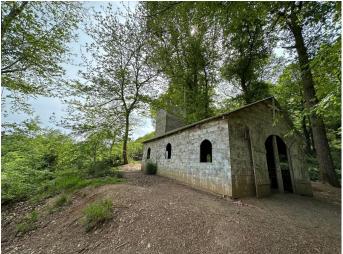

## SW6830 Activity Centre With Military Vehicles For Filming

Situated 80 acres of woodland with spectacular views of oak trees and beautiful untouched woodland, the centre has got a range of different military vehicles along with wooden buildings, helicopters and more

## Activity Centre With Military Vehicles For Filming

Situated 80 acres of woodland with spectacular views of oak trees and beautiful untouched woodland, the centre has got a range of different military vehicles along with wooden buildings, helicopters and more