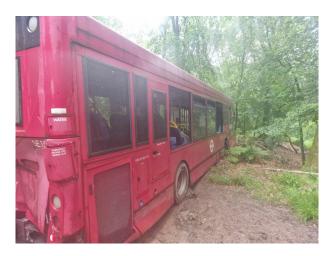

## SW6830 Activity Centre With Military Vehicles For Filming

Situated 80 acres of woodland with spectacular views of oak trees and beautiful untouched woodland, the centre has got a range of different military vehicles along with wooden buildings, helicopters and more

## Activity Centre With Military Vehicles For Filming

Situated 80 acres of woodland with spectacular views of oak trees and beautiful untouched woodland, the centre has got a range of different military vehicles along with wooden buildings, helicopters and more