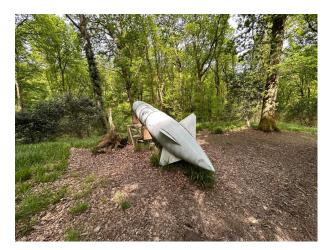

## SW6830 Activity Centre With Military Vehicles For Filming

Situated 80 acres of woodland with spectacular views of oak trees and beautiful untouched woodland, the centre has got a range of different military vehicles along with wooden buildings, helicopters and more

## Activity Centre With Military Vehicles For Filming

Situated 80 acres of woodland with spectacular views of oak trees and beautiful untouched woodland, the centre has got a range of different military vehicles along with wooden buildings, helicopters and more