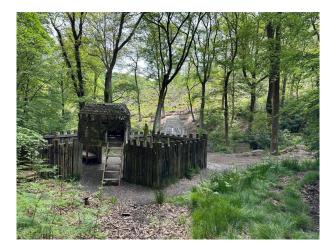

## SW6830 Activity Centre With Military Vehicles For Filming

Situated 80 acres of woodland with spectacular views of oak trees and beautiful untouched woodland, the centre has got a range of different military vehicles along with wooden buildings, helicopters and more

## Activity Centre With Military Vehicles For Filming

Situated 80 acres of woodland with spectacular views of oak trees and beautiful untouched woodland, the centre has got a range of different military vehicles along with wooden buildings, helicopters and more