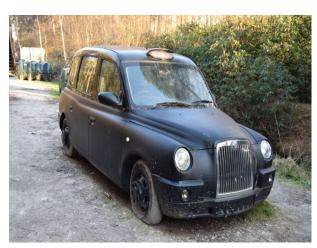

## SE6828 Activity Centre With Multiple Military Vehicles For Filming

This varied site has a range of different vehicles, equipment and landscapes, as well as wooden buildings such as a fort and a tower.

## **Activity Centre With Multiple Military Vehicles For Filming**

This varied site has a range of different vehicles, equipment and landscapes, as well as wooden buildings such as a fort and a tower.

Location: West Sussex, United Kingdom

## Exterior

A brilliant activity centre filled with military vehicles, wooden buildings and even a double decker bus. This varied site has a range of different vehicles, equipment and landscapes, as well as wooden buildings such as a fort and a tower. Vehicles include a helicopter, trucks, double decker bus and a black cab. There is also a private car park