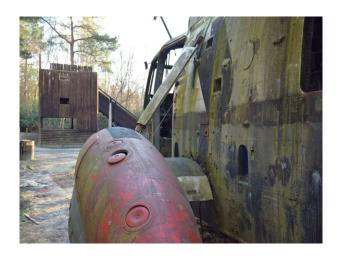

## Exterior

A brilliant activity centre filled with military vehicles, wooden buildings and even a double decker bus. This varied site has a range of different vehicles, equipment and landscapes, as well as wooden buildings such as a fort and a tower. Vehicles include a helicopter, trucks, double decker bus and a black cab. There is also a private car park