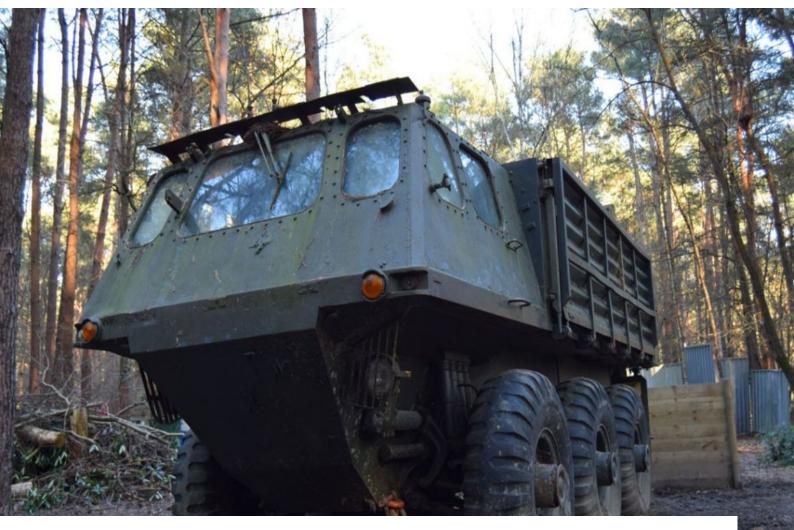

## SE6828 Activity Centre With Multiple Military Vehicles For Filming

This varied site has a range of different vehicles, equipment and landscapes, as well as wooden buildings such as a fort and a tower.

## **Activity Centre With Multiple Military Vehicles For Filming**

This varied site has a range of different vehicles, equipment and landscapes, as well as wooden buildings such as a fort and a tower.

Location: West Sussex, United Kingdom

## Exterior

A brilliant activity centre filled with military vehicles, wooden buildings and even a double decker bus. This varied site has a range of different vehicles, equipment and landscapes, as well as wooden buildings such as a fort and a tower. Vehicles include a helicopter, trucks, double decker bus and a black cab. There is also a private car park