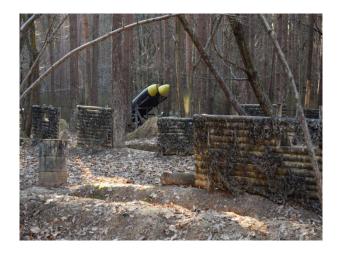

## Exterior

A brilliant activity centre filled with military vehicles, wooden buildings and even a double decker bus. This varied site has a range of different vehicles, equipment and landscapes, as well as wooden buildings such as a fort and a tower. Vehicles include a helicopter, trucks, double decker bus and a black cab. There is also a private car park