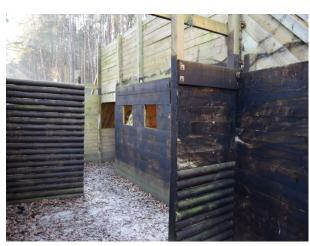

## SE6828 Activity Centre With Multiple Military Vehicles For Filming

This varied site has a range of different vehicles, equipment and landscapes, as well as wooden buildings such as a fort and a tower.

## **Activity Centre With Multiple Military Vehicles For Filming**

This varied site has a range of different vehicles, equipment and landscapes, as well as wooden buildings such as a fort and a tower.

Location: West Sussex, United Kingdom

## Exterior

A brilliant activity centre filled with military vehicles, wooden buildings and even a double decker bus. This varied site has a range of different vehicles, equipment and landscapes, as well as wooden buildings such as a fort and a tower. Vehicles include a helicopter, trucks, double decker bus and a black cab. There is also a private car park