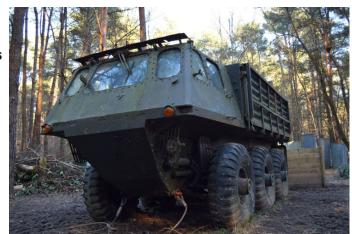

## SE6828 Activity Centre With Multiple Military Vehicles For Filming

This varied site has a range of different vehicles, equipment and landscapes, as well as wooden buildings such as a fort and a tower.

## **Activity Centre With Multiple Military Vehicles For Filming**

This varied site has a range of different vehicles, equipment and landscapes, as well as wooden buildings such as a fort and a tower.

Location: West Sussex, United Kingdom

## Exterior

A brilliant activity centre filled with military vehicles, wooden buildings and even a double decker bus. This varied site has a range of different vehicles, equipment and landscapes, as well as wooden buildings such as a fort and a tower. Vehicles include a helicopter, trucks, double decker bus and a black cab. There is also a private car park