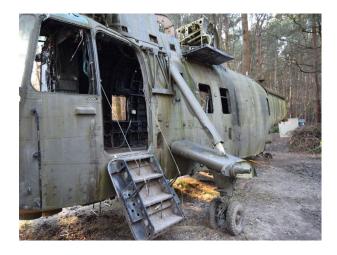

## Exterior

A brilliant activity centre filled with military vehicles, wooden buildings and even a double decker bus. This varied site has a range of different vehicles, equipment and landscapes, as well as wooden buildings such as a fort and a tower. Vehicles include a helicopter, trucks, double decker bus and a black cab. There is also a private car park