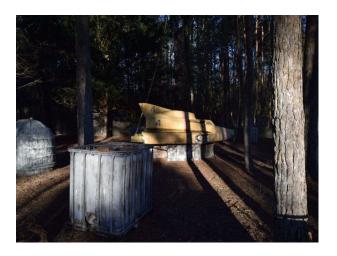

## SE6828 Activity Centre With Multiple Military Vehicles For Filming

This varied site has a range of different vehicles, equipment and landscapes, as well as wooden buildings such as a fort and a tower.

## **Activity Centre With Multiple Military Vehicles For Filming**

This varied site has a range of different vehicles, equipment and landscapes, as well as wooden buildings such as a fort and a tower.

Location: West Sussex, United Kingdom

## Exterior

A brilliant activity centre filled with military vehicles, wooden buildings and even a double decker bus. This varied site has a range of different vehicles, equipment and landscapes, as well as wooden buildings such as a fort and a tower. Vehicles include a helicopter, trucks, double decker bus and a black cab. There is also a private car park