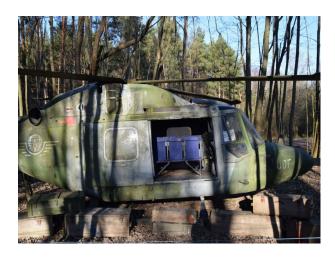

## Exterior

A brilliant activity centre filled with military vehicles, wooden buildings and even a double decker bus. This varied site has a range of different vehicles, equipment and landscapes, as well as wooden buildings such as a fort and a tower. Vehicles include a helicopter, trucks, double decker bus and a black cab. There is also a private car park