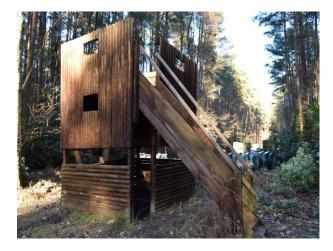

## SE6828 Activity Centre With Multiple Military Vehicles For Filming

This varied site has a range of different vehicles, equipment and landscapes, as well as wooden buildings such as a fort and a tower.

## **Activity Centre With Multiple Military Vehicles For Filming**

This varied site has a range of different vehicles, equipment and landscapes, as well as wooden buildings such as a fort and a tower.

Location: West Sussex, United Kingdom

## Exterior

A brilliant activity centre filled with military vehicles, wooden buildings and even a double decker bus. This varied site has a range of different vehicles, equipment and landscapes, as well as wooden buildings such as a fort and a tower. Vehicles include a helicopter, trucks, double decker bus and a black cab. There is also a private car park