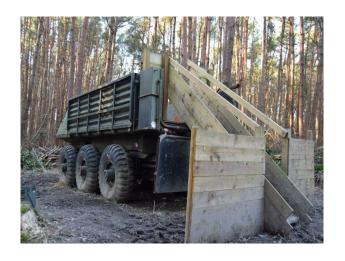

## SE6828 Activity Centre With Multiple Military Vehicles For Filming

This varied site has a range of different vehicles, equipment and landscapes, as well as wooden buildings such as a fort and a tower.

## **Activity Centre With Multiple Military Vehicles For Filming**

This varied site has a range of different vehicles, equipment and landscapes, as well as wooden buildings such as a fort and a tower.

Location: West Sussex, United Kingdom

## Exterior

A brilliant activity centre filled with military vehicles, wooden buildings and even a double decker bus. This varied site has a range of different vehicles, equipment and landscapes, as well as wooden buildings such as a fort and a tower. Vehicles include a helicopter, trucks, double decker bus and a black cab. There is also a private car park