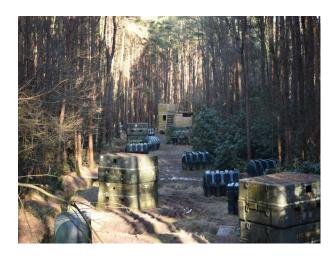

## Exterior

A brilliant activity centre filled with military vehicles, wooden buildings and even a double decker bus. This varied site has a range of different vehicles, equipment and landscapes, as well as wooden buildings such as a fort and a tower. Vehicles include a helicopter, trucks, double decker bus and a black cab. There is also a private car park