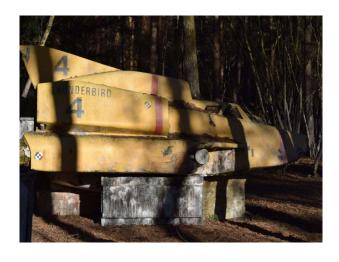

## SE6828 Activity Centre With Multiple Military Vehicles For Filming

This varied site has a range of different vehicles, equipment and landscapes, as well as wooden buildings such as a fort and a tower.

## **Activity Centre With Multiple Military Vehicles For Filming**

This varied site has a range of different vehicles, equipment and landscapes, as well as wooden buildings such as a fort and a tower.

Location: West Sussex, United Kingdom

## Exterior

A brilliant activity centre filled with military vehicles, wooden buildings and even a double decker bus. This varied site has a range of different vehicles, equipment and landscapes, as well as wooden buildings such as a fort and a tower. Vehicles include a helicopter, trucks, double decker bus and a black cab. There is also a private car park