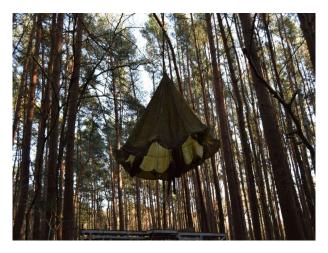

## SE6828 Activity Centre With Multiple Military Vehicles For Filming

This varied site has a range of different vehicles, equipment and landscapes, as well as wooden buildings such as a fort and a tower.

## **Activity Centre With Multiple Military Vehicles For Filming**

This varied site has a range of different vehicles, equipment and landscapes, as well as wooden buildings such as a fort and a tower.

Location: West Sussex, United Kingdom

## Exterior

A brilliant activity centre filled with military vehicles, wooden buildings and even a double decker bus. This varied site has a range of different vehicles, equipment and landscapes, as well as wooden buildings such as a fort and a tower. Vehicles include a helicopter, trucks, double decker bus and a black cab. There is also a private car park