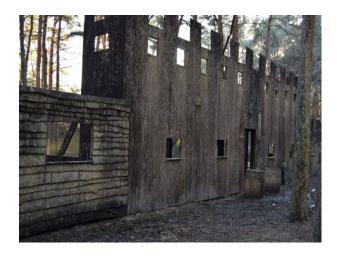

## Exterior

A brilliant activity centre filled with military vehicles, wooden buildings and even a double decker bus. This varied site has a range of different vehicles, equipment and landscapes, as well as wooden buildings such as a fort and a tower. Vehicles include a helicopter, trucks, double decker bus and a black cab. There is also a private car park