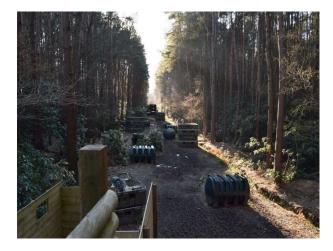

## Exterior

A brilliant activity centre filled with military vehicles, wooden buildings and even a double decker bus. This varied site has a range of different vehicles, equipment and landscapes, as well as wooden buildings such as a fort and a tower. Vehicles include a helicopter, trucks, double decker bus and a black cab. There is also a private car park