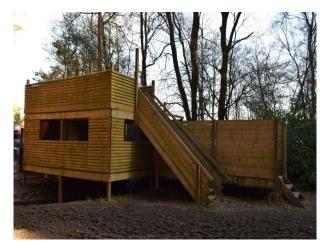

## Exterior

A brilliant activity centre filled with military vehicles, wooden buildings and even a double decker bus. This varied site has a range of different vehicles, equipment and landscapes, as well as wooden buildings such as a fort and a tower. Vehicles include a helicopter, trucks, double decker bus and a black cab. There is also a private car park