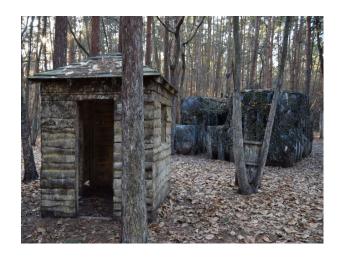

## Exterior

A brilliant activity centre filled with military vehicles, wooden buildings and even a double decker bus. This varied site has a range of different vehicles, equipment and landscapes, as well as wooden buildings such as a fort and a tower. Vehicles include a helicopter, trucks, double decker bus and a black cab. There is also a private car park