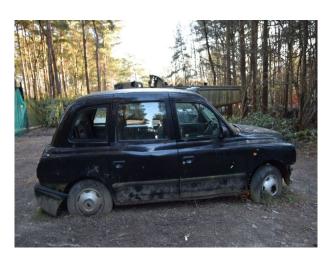

## Exterior

A brilliant activity centre filled with military vehicles, wooden buildings and even a double decker bus. This varied site has a range of different vehicles, equipment and landscapes, as well as wooden buildings such as a fort and a tower. Vehicles include a helicopter, trucks, double decker bus and a black cab. There is also a private car park