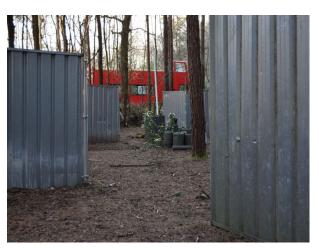

## Exterior

A brilliant activity centre filled with military vehicles, wooden buildings and even a double decker bus. This varied site has a range of different vehicles, equipment and landscapes, as well as wooden buildings such as a fort and a tower. Vehicles include a helicopter, trucks, double decker bus and a black cab. There is also a private car park