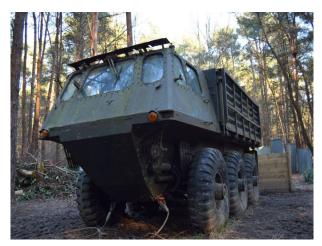

## SE6828 Activity Centre With Multiple Military Vehicles For Filming

This varied site has a range of different vehicles, equipment and landscapes, as well as wooden buildings such as a fort and a tower.

## **Activity Centre With Multiple Military Vehicles For Filming**

This varied site has a range of different vehicles, equipment and landscapes, as well as wooden buildings such as a fort and a tower.

Location: West Sussex, United Kingdom

## Exterior

A brilliant activity centre filled with military vehicles, wooden buildings and even a double decker bus. This varied site has a range of different vehicles, equipment and landscapes, as well as wooden buildings such as a fort and a tower. Vehicles include a helicopter, trucks, double decker bus and a black cab. There is also a private car park