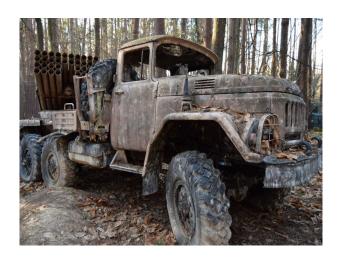

## SE6828 Activity Centre With Multiple Military Vehicles For Filming

This varied site has a range of different vehicles, equipment and landscapes, as well as wooden buildings such as a fort and a tower.

## **Activity Centre With Multiple Military Vehicles For Filming**

This varied site has a range of different vehicles, equipment and landscapes, as well as wooden buildings such as a fort and a tower.

Location: West Sussex, United Kingdom

## Exterior

A brilliant activity centre filled with military vehicles, wooden buildings and even a double decker bus. This varied site has a range of different vehicles, equipment and landscapes, as well as wooden buildings such as a fort and a tower. Vehicles include a helicopter, trucks, double decker bus and a black cab. There is also a private car park