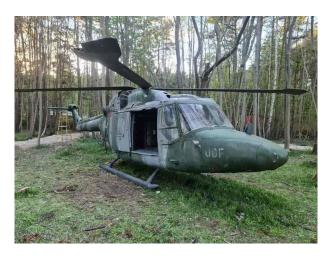

## Exterior

A brilliant activity centre filled with military vehicles, wooden buildings and even a double decker bus. This varied site has a range of different vehicles, equipment and landscapes, as well as wooden buildings such as a fort and a tower. Vehicles include a helicopter, trucks, double decker bus and a black cab. There is also a private car park