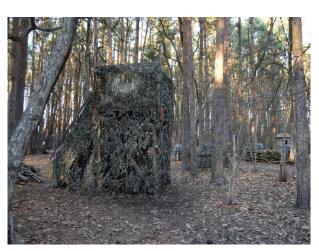

## Exterior

A brilliant activity centre filled with military vehicles, wooden buildings and even a double decker bus. This varied site has a range of different vehicles, equipment and landscapes, as well as wooden buildings such as a fort and a tower. Vehicles include a helicopter, trucks, double decker bus and a black cab. There is also a private car park