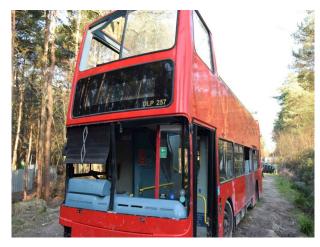

## SE6828 Activity Centre With Multiple Military Vehicles For Filming

This varied site has a range of different vehicles, equipment and landscapes, as well as wooden buildings such as a fort and a tower.

## **Activity Centre With Multiple Military Vehicles For Filming**

This varied site has a range of different vehicles, equipment and landscapes, as well as wooden buildings such as a fort and a tower.

Location: West Sussex, United Kingdom

## Exterior

A brilliant activity centre filled with military vehicles, wooden buildings and even a double decker bus. This varied site has a range of different vehicles, equipment and landscapes, as well as wooden buildings such as a fort and a tower. Vehicles include a helicopter, trucks, double decker bus and a black cab. There is also a private car park