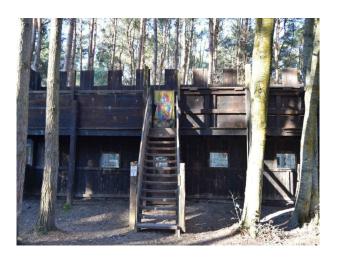

## Exterior

A brilliant activity centre filled with military vehicles, wooden buildings and even a double decker bus. This varied site has a range of different vehicles, equipment and landscapes, as well as wooden buildings such as a fort and a tower. Vehicles include a helicopter, trucks, double decker bus and a black cab. There is also a private car park