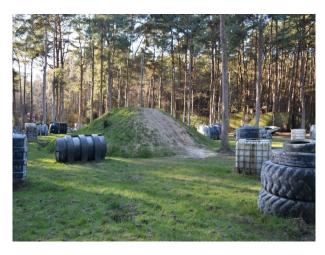

## Exterior

A brilliant activity centre filled with military vehicles, wooden buildings and even a double decker bus. This varied site has a range of different vehicles, equipment and landscapes, as well as wooden buildings such as a fort and a tower. Vehicles include a helicopter, trucks, double decker bus and a black cab. There is also a private car park