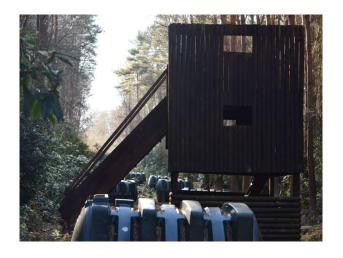

## SE6828 Activity Centre With Multiple Military Vehicles For Filming

This varied site has a range of different vehicles, equipment and landscapes, as well as wooden buildings such as a fort and a tower.

## **Activity Centre With Multiple Military Vehicles For Filming**

This varied site has a range of different vehicles, equipment and landscapes, as well as wooden buildings such as a fort and a tower.

Location: West Sussex, United Kingdom

## Exterior

A brilliant activity centre filled with military vehicles, wooden buildings and even a double decker bus. This varied site has a range of different vehicles, equipment and landscapes, as well as wooden buildings such as a fort and a tower. Vehicles include a helicopter, trucks, double decker bus and a black cab. There is also a private car park