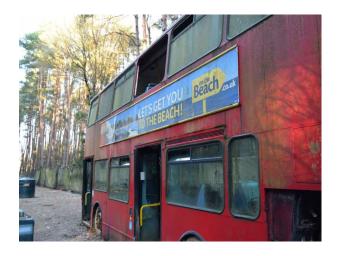

## SE6828 Activity Centre With Multiple Military Vehicles For Filming

This varied site has a range of different vehicles, equipment and landscapes, as well as wooden buildings such as a fort and a tower.

## **Activity Centre With Multiple Military Vehicles For Filming**

This varied site has a range of different vehicles, equipment and landscapes, as well as wooden buildings such as a fort and a tower.

Location: West Sussex, United Kingdom

## Exterior

A brilliant activity centre filled with military vehicles, wooden buildings and even a double decker bus. This varied site has a range of different vehicles, equipment and landscapes, as well as wooden buildings such as a fort and a tower. Vehicles include a helicopter, trucks, double decker bus and a black cab. There is also a private car park