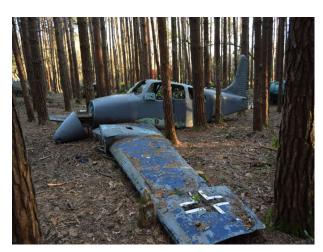

## SE6828 Activity Centre With Multiple Military Vehicles For Filming

This varied site has a range of different vehicles, equipment and landscapes, as well as wooden buildings such as a fort and a tower.

## **Activity Centre With Multiple Military Vehicles For Filming**

This varied site has a range of different vehicles, equipment and landscapes, as well as wooden buildings such as a fort and a tower.

Location: West Sussex, United Kingdom

## Exterior

A brilliant activity centre filled with military vehicles, wooden buildings and even a double decker bus. This varied site has a range of different vehicles, equipment and landscapes, as well as wooden buildings such as a fort and a tower. Vehicles include a helicopter, trucks, double decker bus and a black cab. There is also a private car park