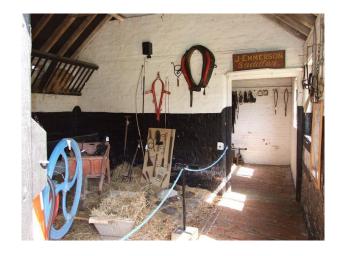

- Exposed Beams
- Exposed Brick Walls

| Interior                                                                                                                                                      |
|---------------------------------------------------------------------------------------------------------------------------------------------------------------|
| Ten farm outbuildings and barns with artefacts of the 19th and early 20th century. Pantiled roofs. Good facilities on site including catering and office use. |
|                                                                                                                                                               |
|                                                                                                                                                               |
|                                                                                                                                                               |