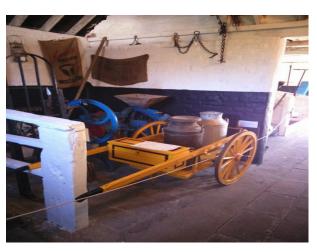

- Exposed Beams
- Exposed Brick Walls

| Interior                                                                                                                                                      |
|---------------------------------------------------------------------------------------------------------------------------------------------------------------|
| Ten farm outbuildings and barns with artefacts of the 19th and early 20th century. Pantiled roofs. Good facilities on site including catering and office use. |
|                                                                                                                                                               |
|                                                                                                                                                               |
|                                                                                                                                                               |