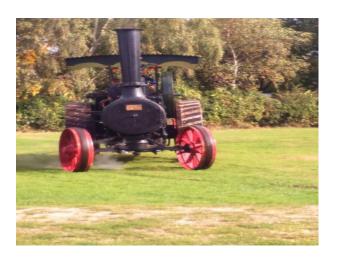

- Exposed Beams
- Exposed Brick Walls

| Interior                                                                                                                                                      |
|---------------------------------------------------------------------------------------------------------------------------------------------------------------|
| Ten farm outbuildings and barns with artefacts of the 19th and early 20th century. Pantiled roofs. Good facilities on site including catering and office use. |
|                                                                                                                                                               |
|                                                                                                                                                               |
|                                                                                                                                                               |