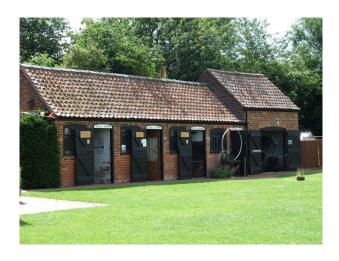

### **Agricultural Buildings For Filming**

Stables and agricultural buildings available for filming and photo shoots.

Location: Lincolnshire, United Kingdom

Within the M25: No

Categories: Farms | Historic Buildings & Ruins | Rustic | Farms | Farm Houses | Cottage Film Locations

- Exposed Beams
- Exposed Brick Walls

| Interior                                                                                                                                                      |
|---------------------------------------------------------------------------------------------------------------------------------------------------------------|
| Ten farm outbuildings and barns with artefacts of the 19th and early 20th century. Pantiled roofs. Good facilities on site including catering and office use. |
|                                                                                                                                                               |
|                                                                                                                                                               |
|                                                                                                                                                               |