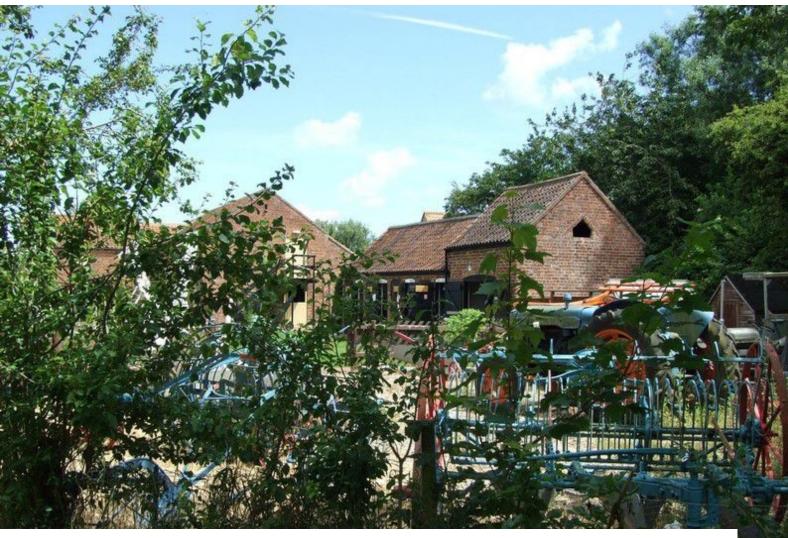

### **Agricultural Buildings For Filming**

Stables and agricultural buildings available for filming and photo shoots.

Location: Lincolnshire, United Kingdom

Within the M25: No

Categories: Farms | Historic Buildings & Ruins | Rustic | Farms | Farm Houses | Cottage Film Locations

- Exposed Beams
- Exposed Brick Walls

| Interior                                                                                                                                                      |
|---------------------------------------------------------------------------------------------------------------------------------------------------------------|
| Ten farm outbuildings and barns with artefacts of the 19th and early 20th century. Pantiled roofs. Good facilities on site including catering and office use. |
|                                                                                                                                                               |
|                                                                                                                                                               |
|                                                                                                                                                               |