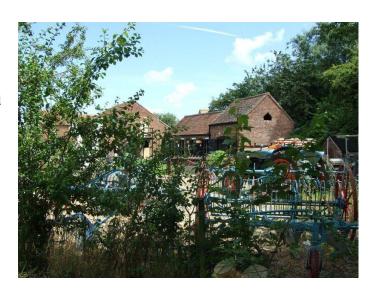

### **Agricultural Buildings For Filming**

Stables and agricultural buildings available for filming and photo shoots.

Location: Lincolnshire, United Kingdom

Within the M25: No

Categories: Farms | Historic Buildings & Ruins | Rustic | Farms | Farm Houses | Cottage Film Locations

- Exposed Beams
- Exposed Brick Walls

| Interior                                                                                                                                                      |
|---------------------------------------------------------------------------------------------------------------------------------------------------------------|
| Ten farm outbuildings and barns with artefacts of the 19th and early 20th century. Pantiled roofs. Good facilities on site including catering and office use. |
|                                                                                                                                                               |
|                                                                                                                                                               |
|                                                                                                                                                               |