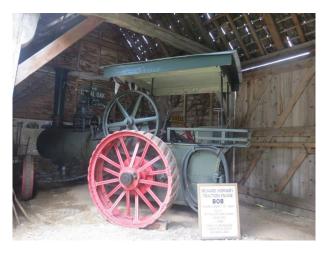

- Exposed Beams
- Exposed Brick Walls

| Interior                                                                                                                                                      |
|---------------------------------------------------------------------------------------------------------------------------------------------------------------|
| Ten farm outbuildings and barns with artefacts of the 19th and early 20th century. Pantiled roofs. Good facilities on site including catering and office use. |
|                                                                                                                                                               |
|                                                                                                                                                               |
|                                                                                                                                                               |