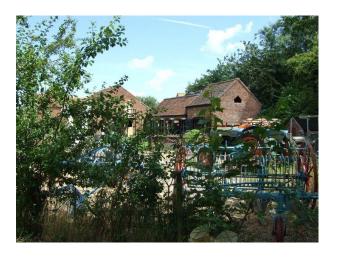

### **Agricultural Buildings For Filming**

Stables and agricultural buildings available for filming and photo shoots.

Location: Lincolnshire, United Kingdom

Within the M25: No

Categories: Farms | Historic Buildings & Ruins | Rustic | Farms | Farm Houses | Cottage Film Locations

- Exposed Beams
- Exposed Brick Walls

| Interior                                                                                                                                                      |
|---------------------------------------------------------------------------------------------------------------------------------------------------------------|
| Ten farm outbuildings and barns with artefacts of the 19th and early 20th century. Pantiled roofs. Good facilities on site including catering and office use. |
|                                                                                                                                                               |
|                                                                                                                                                               |
|                                                                                                                                                               |