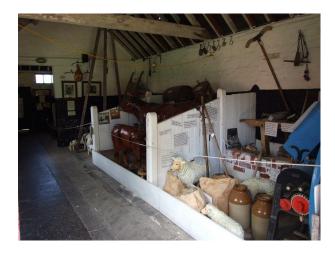

- Exposed Beams
- Exposed Brick Walls

| Interior                                                                                                                                                      |
|---------------------------------------------------------------------------------------------------------------------------------------------------------------|
| Ten farm outbuildings and barns with artefacts of the 19th and early 20th century. Pantiled roofs. Good facilities on site including catering and office use. |
|                                                                                                                                                               |
|                                                                                                                                                               |
|                                                                                                                                                               |