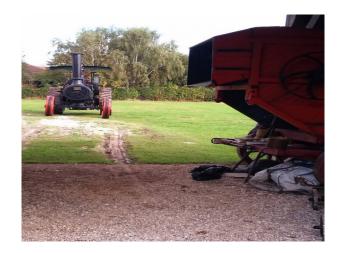

- Exposed Beams
- Exposed Brick Walls

| Interior                                                                                                                                                      |
|---------------------------------------------------------------------------------------------------------------------------------------------------------------|
| Ten farm outbuildings and barns with artefacts of the 19th and early 20th century. Pantiled roofs. Good facilities on site including catering and office use. |
|                                                                                                                                                               |
|                                                                                                                                                               |
|                                                                                                                                                               |