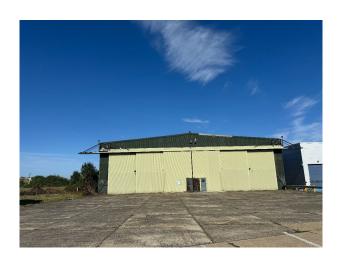

### Exterior

The Runway and main Taxiway (both measuring 2,748 meters). The Tower area (including the Control Tower) and surrounding area (112,500 metres squared. The Terminal area (30,000 metres squared. Extensive Camping and Parking areas.