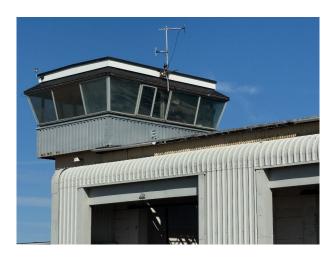

### Exterior

The Runway and main Taxiway (both measuring 2,748 meters). The Tower area (including the Control Tower) and surrounding area (112,500 metres squared. The Terminal area (30,000 metres squared. Extensive Camping and Parking areas.