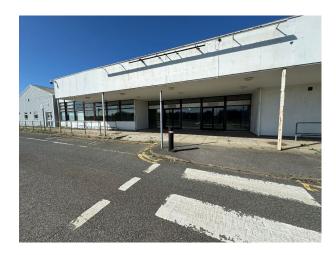

### Exterior

The Runway and main Taxiway (both measuring 2,748 meters). The Tower area (including the Control Tower) and surrounding area (112,500 metres squared. The Terminal area (30,000 metres squared. Extensive Camping and Parking areas.