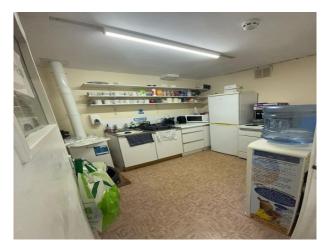

### Exterior

The Runway and main Taxiway (both measuring 2,748 meters). The Tower area (including the Control Tower) and surrounding area (112,500 metres squared. The Terminal area (30,000 metres squared. Extensive Camping and Parking areas.