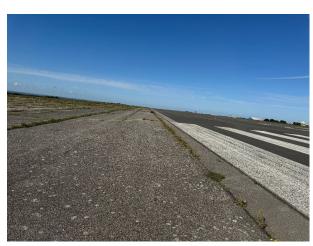

### Exterior

The Runway and main Taxiway (both measuring 2,748 meters). The Tower area (including the Control Tower) and surrounding area (112,500 metres squared. The Terminal area (30,000 metres squared. Extensive Camping and Parking areas.