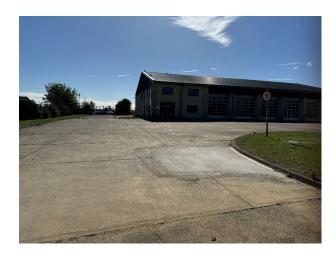

### Exterior

The Runway and main Taxiway (both measuring 2,748 meters). The Tower area (including the Control Tower) and surrounding area (112,500 metres squared. The Terminal area (30,000 metres squared. Extensive Camping and Parking areas.