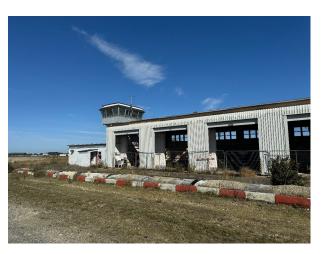

### Exterior

The Runway and main Taxiway (both measuring 2,748 meters). The Tower area (including the Control Tower) and surrounding area (112,500 metres squared. The Terminal area (30,000 metres squared. Extensive Camping and Parking areas.