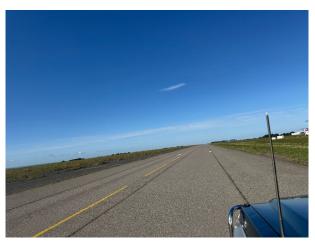

## **Airport With Runway And Tower For Filming**

2,748 meters runway and extensive parking for filming and video shoots

Location: Kent, United Kingdom

Within the M25: No

Categories: Airports & Airfields | Villages, Roads & Streets | Planes, Simulators & Airfields | Disused & Empty Property |

### Exterior

The Runway and main Taxiway (both measuring 2,748 meters). The Tower area (including the Control Tower) and surrounding area (112,500 metres squared. The Terminal area (30,000 metres squared. Extensive Camping and Parking areas.