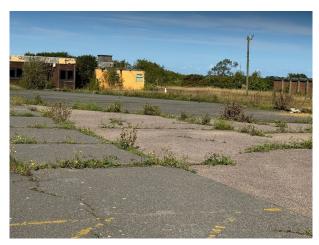

### Exterior

The Runway and main Taxiway (both measuring 2,748 meters). The Tower area (including the Control Tower) and surrounding area (112,500 metres squared. The Terminal area (30,000 metres squared. Extensive Camping and Parking areas.