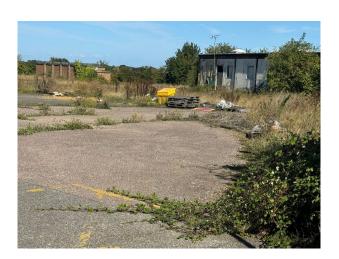

### Exterior

The Runway and main Taxiway (both measuring 2,748 meters). The Tower area (including the Control Tower) and surrounding area (112,500 metres squared. The Terminal area (30,000 metres squared. Extensive Camping and Parking areas.