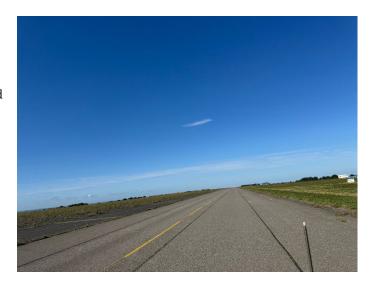

### Exterior

The Runway and main Taxiway (both measuring 2,748 meters). The Tower area (including the Control Tower) and surrounding area (112,500 metres squared. The Terminal area (30,000 metres squared. Extensive Camping and Parking areas.