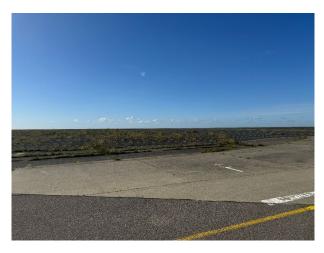

### Exterior

The Runway and main Taxiway (both measuring 2,748 meters). The Tower area (including the Control Tower) and surrounding area (112,500 metres squared. The Terminal area (30,000 metres squared. Extensive Camping and Parking areas.