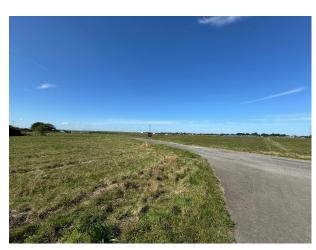

### Exterior

The Runway and main Taxiway (both measuring 2,748 meters). The Tower area (including the Control Tower) and surrounding area (112,500 metres squared. The Terminal area (30,000 metres squared. Extensive Camping and Parking areas.