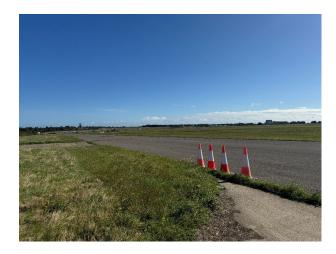

### Exterior

The Runway and main Taxiway (both measuring 2,748 meters). The Tower area (including the Control Tower) and surrounding area (112,500 metres squared. The Terminal area (30,000 metres squared. Extensive Camping and Parking areas.