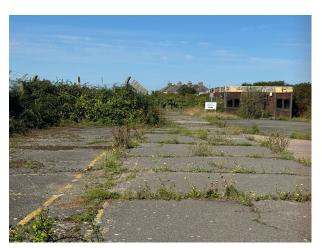

### Exterior

The Runway and main Taxiway (both measuring 2,748 meters). The Tower area (including the Control Tower) and surrounding area (112,500 metres squared. The Terminal area (30,000 metres squared. Extensive Camping and Parking areas.