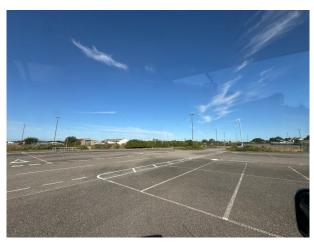

### Exterior

The Runway and main Taxiway (both measuring 2,748 meters). The Tower area (including the Control Tower) and surrounding area (112,500 metres squared. The Terminal area (30,000 metres squared. Extensive Camping and Parking areas.