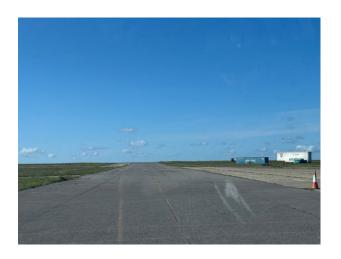

### Exterior

The Runway and main Taxiway (both measuring 2,748 meters). The Tower area (including the Control Tower) and surrounding area (112,500 metres squared. The Terminal area (30,000 metres squared. Extensive Camping and Parking areas.