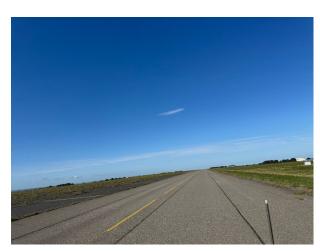

## **Airport With Runway And Tower For Filming**

2,748 meters runway and extensive parking for filming and video shoots

Location: Kent, United Kingdom

Within the M25: No

Categories: Airports & Airfields | Villages, Roads & Streets | Planes, Simulators & Airfields | Disused & Empty Property |

### Exterior

The Runway and main Taxiway (both measuring 2,748 meters). The Tower area (including the Control Tower) and surrounding area (112,500 metres squared. The Terminal area (30,000 metres squared. Extensive Camping and Parking areas.