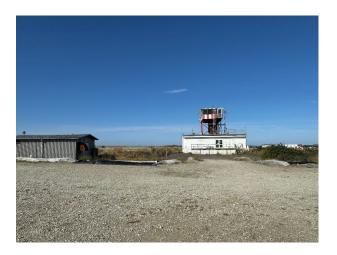

## **Airport With Runway And Tower For Filming**

2,748 meters runway and extensive parking for filming and video shoots

Location: Kent, United Kingdom

Within the M25: No

Categories: Airports & Airfields | Villages, Roads & Streets | Planes, Simulators & Airfields | Disused & Empty Property |

### Exterior

The Runway and main Taxiway (both measuring 2,748 meters). The Tower area (including the Control Tower) and surrounding area (112,500 metres squared. The Terminal area (30,000 metres squared. Extensive Camping and Parking areas.