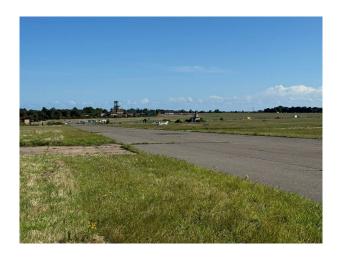

### Exterior

The Runway and main Taxiway (both measuring 2,748 meters). The Tower area (including the Control Tower) and surrounding area (112,500 metres squared. The Terminal area (30,000 metres squared. Extensive Camping and Parking areas.