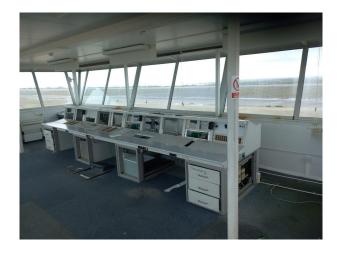

### Exterior

The Runway and main Taxiway (both measuring 2,748 meters). The Tower area (including the Control Tower) and surrounding area (112,500 metres squared. The Terminal area (30,000 metres squared. Extensive Camping and Parking areas.