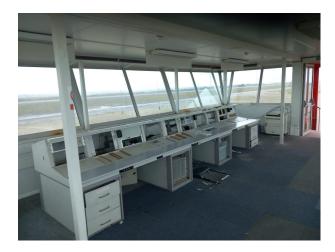

### Exterior

The Runway and main Taxiway (both measuring 2,748 meters). The Tower area (including the Control Tower) and surrounding area (112,500 metres squared. The Terminal area (30,000 metres squared. Extensive Camping and Parking areas.