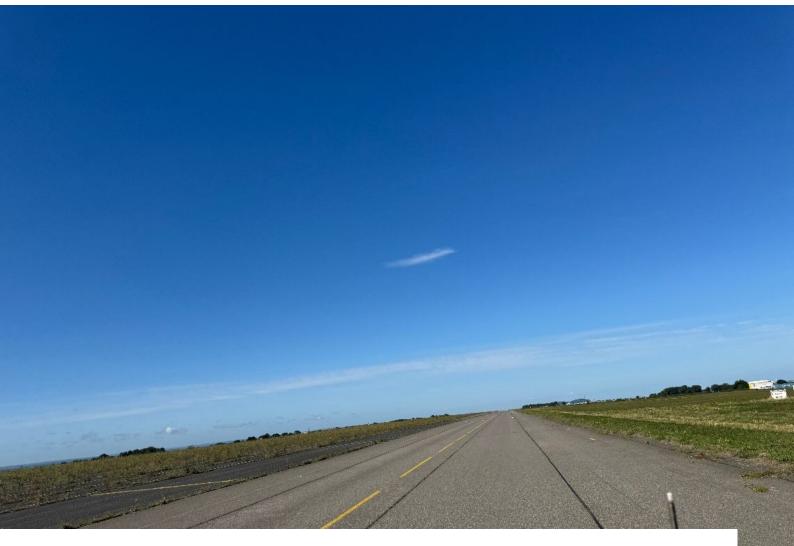

### Exterior

The Runway and main Taxiway (both measuring 2,748 meters). The Tower area (including the Control Tower) and surrounding area (112,500 metres squared. The Terminal area (30,000 metres squared. Extensive Camping and Parking areas.