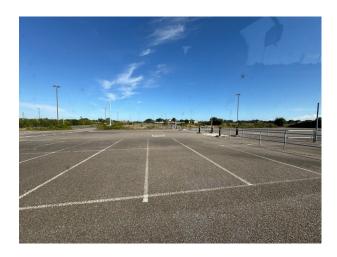

### Exterior

The Runway and main Taxiway (both measuring 2,748 meters). The Tower area (including the Control Tower) and surrounding area (112,500 metres squared. The Terminal area (30,000 metres squared. Extensive Camping and Parking areas.