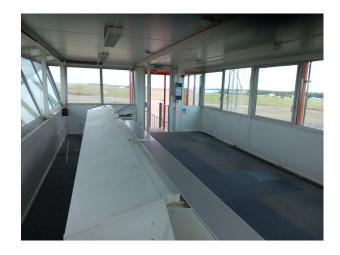

### Exterior

The Runway and main Taxiway (both measuring 2,748 meters). The Tower area (including the Control Tower) and surrounding area (112,500 metres squared. The Terminal area (30,000 metres squared. Extensive Camping and Parking areas.