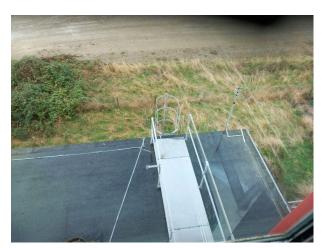

### Exterior

The Runway and main Taxiway (both measuring 2,748 meters). The Tower area (including the Control Tower) and surrounding area (112,500 metres squared. The Terminal area (30,000 metres squared. Extensive Camping and Parking areas.