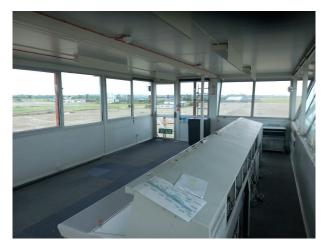

### Exterior

The Runway and main Taxiway (both measuring 2,748 meters). The Tower area (including the Control Tower) and surrounding area (112,500 metres squared. The Terminal area (30,000 metres squared. Extensive Camping and Parking areas.