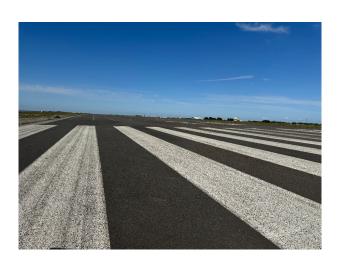

### Exterior

The Runway and main Taxiway (both measuring 2,748 meters). The Tower area (including the Control Tower) and surrounding area (112,500 metres squared. The Terminal area (30,000 metres squared. Extensive Camping and Parking areas.