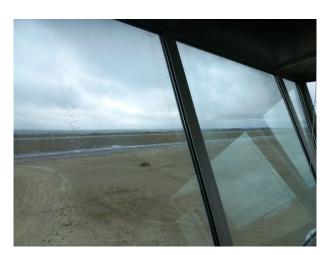

### Exterior

The Runway and main Taxiway (both measuring 2,748 meters). The Tower area (including the Control Tower) and surrounding area (112,500 metres squared. The Terminal area (30,000 metres squared. Extensive Camping and Parking areas.