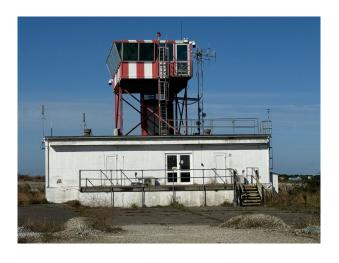

## **Airport With Runway And Tower For Filming**

2,748 meters runway and extensive parking for filming and video shoots

Location: Kent, United Kingdom

Within the M25: No

Categories: Airports & Airfields | Villages, Roads & Streets | Planes, Simulators & Airfields | Disused & Empty Property |

### Exterior

The Runway and main Taxiway (both measuring 2,748 meters). The Tower area (including the Control Tower) and surrounding area (112,500 metres squared. The Terminal area (30,000 metres squared. Extensive Camping and Parking areas.