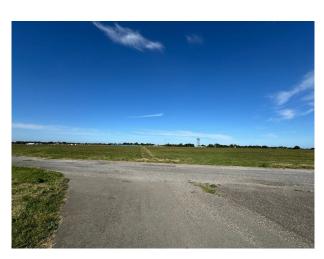

### Exterior

The Runway and main Taxiway (both measuring 2,748 meters). The Tower area (including the Control Tower) and surrounding area (112,500 metres squared. The Terminal area (30,000 metres squared. Extensive Camping and Parking areas.