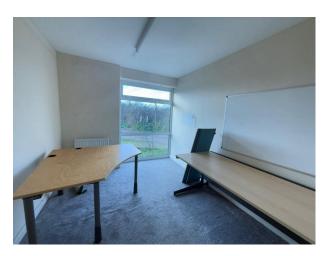

### Exterior

The Runway and main Taxiway (both measuring 2,748 meters). The Tower area (including the Control Tower) and surrounding area (112,500 metres squared. The Terminal area (30,000 metres squared. Extensive Camping and Parking areas.