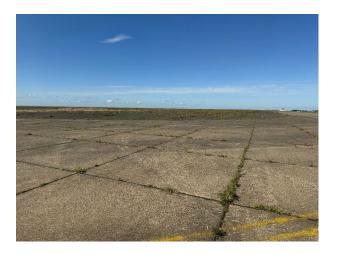

### Exterior

The Runway and main Taxiway (both measuring 2,748 meters). The Tower area (including the Control Tower) and surrounding area (112,500 metres squared. The Terminal area (30,000 metres squared. Extensive Camping and Parking areas.