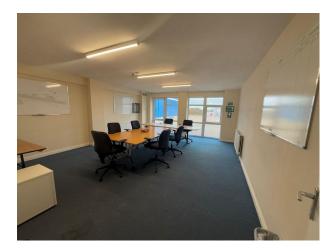

### Exterior

The Runway and main Taxiway (both measuring 2,748 meters). The Tower area (including the Control Tower) and surrounding area (112,500 metres squared. The Terminal area (30,000 metres squared. Extensive Camping and Parking areas.