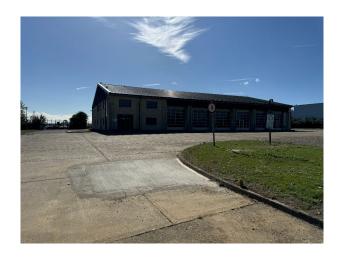

### Exterior

The Runway and main Taxiway (both measuring 2,748 meters). The Tower area (including the Control Tower) and surrounding area (112,500 metres squared. The Terminal area (30,000 metres squared. Extensive Camping and Parking areas.