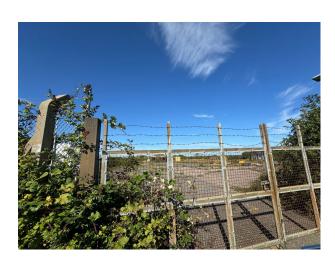

### Exterior

The Runway and main Taxiway (both measuring 2,748 meters). The Tower area (including the Control Tower) and surrounding area (112,500 metres squared. The Terminal area (30,000 metres squared. Extensive Camping and Parking areas.