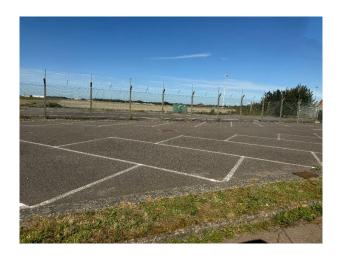

### Exterior

The Runway and main Taxiway (both measuring 2,748 meters). The Tower area (including the Control Tower) and surrounding area (112,500 metres squared. The Terminal area (30,000 metres squared. Extensive Camping and Parking areas.